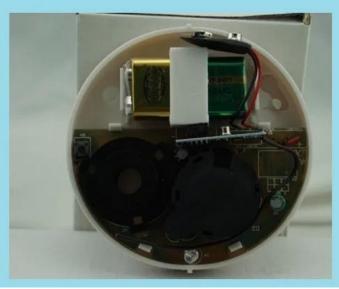

|
| Alarm output:      | NO/NC                                                                          |
| Alarm mode:        | LED indication network output                                                  |
| Detection range:   | 20 sqm                                                                         |
| Reset mode:        | auto/power off reset                                                           |
| Weight:            | 222g                                                                           |

# What Features of our smoke detector?





- 1. Wireless smoke detector 95db voice alarm.
- 2. 433Mhz /868Mhz optional. CE & ROHS CERTIFICATE.
- 3. Warranty for 2 years, welcome for OEM/ODM.

## **IN-KIND SHOOTING**













## **APPLICATION**



## **SHOW CASE**



## **OFFICE SHOW**













# **CUSTOMER**













## **EXHIBITION**



#### **CERTIFICATE**



## **HOW TO COOPERATION**



## **FAQ**

### Q:Can I have a sample order?

A:Yes, we are willing to offer trial sample order to you for quality test. Mixed samples are acc eptable.

### Q: What is the lead time?

A:Sample needs 1-3 working days, mass production time needs 10-15 working days for order less than 5000pcs.

#### Q: Do you have any MOQ limit?

A:EXW MOQ is 100pcs under blank box.

### Q: How do you ship the goods and how long does it take arrive?

A:The sample will be sent to you by optional shipping service (couriers, air, and sea). The delivery time depends on the shipping service.

#### Q:How will we proceed the order if I hav