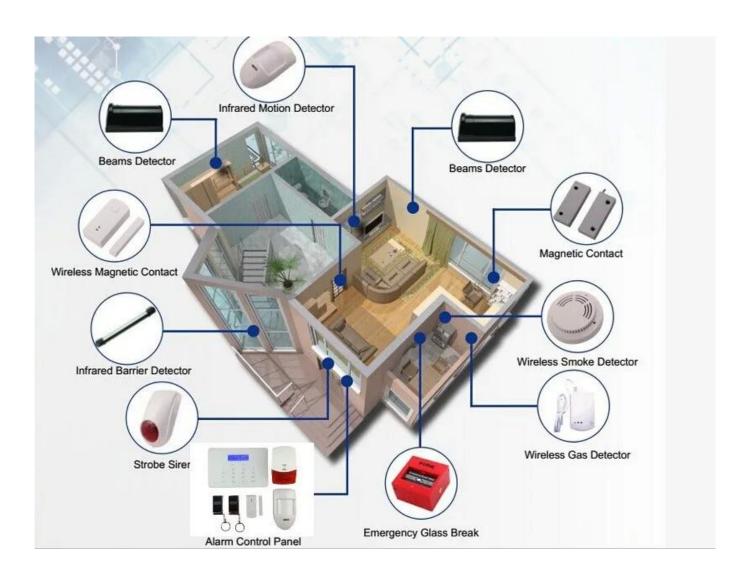

|
| Alarm output:      | NO/NC                                                                          |
| Alarm mode:        | LED indication network output                                                  |
| Detection range:   | 20 sqm                                                                         |
| Reset mode:        | auto/power off reset                                                           |
| Weight:            | 222g                                                                           |

# What Features of our smoke detector?





- 1. Wireless smoke detector 95db voice alarm.
- 2. 433Mhz /868Mhz optional. CE & ROHS CERTIFICATE.
- 3. Warranty for 2 years, welcome for OEM/ODM.

## **IN-KIND SHOOTING**













## **APPLICATION**



## **SHOW CASE**



## **OFFICE SHOW**













# **CUSTOMER**













## **EXHIBITION**



#### **CERTIFICATE**



## **HOW TO COOPERATION**



## **FAQ**

### Q:Can I have a sample order?

A:Yes, we are willing to offer trial sample order to you for quality test. Mixed samples are acc eptable.

### Q: What is the lead time?

A:Sample needs 1-3 working days, mass production time needs 10-15 working days for order less than 5000pcs.

#### Q: Do you have any MOQ limit?

A:EXW MOQ is 100pcs under blank box.

### Q: How do you ship the goods and how long does it take arrive?

A:The sample will be sent to you by optional shipping service (couriers, air, and sea). The delivery time depends on the shipping service.

#### Q:How will we proceed the order if I have logo to print?

A:Firs