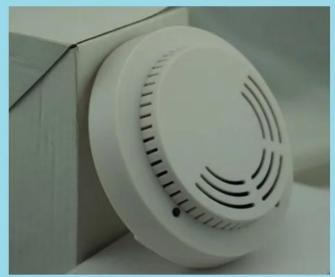

## **IN-KIND SHOOTING**

| Product Name:      | Fire gsm alarm system smoke detector wireless connected, smoke detector brands |
|--------------------|--------------------------------------------------------------------------------|
| Model:             | EB-117W-2                                                                      |
| Dimension:         | Φ105×40 mm                                                                     |
| Operating voltage: | alkaline 9V battery                                                            |
| Alarm volume       | ≥95dB                                                                          |
| Enviroment temp:   | -10°C~+50°C                                                                    |
| Alarm output:      | NO/NC                                                                          |
| Alarm mode:        | LED indication network output                                                  |
| Detection range:   | 20 sqm                                                                         |
| Reset mode:        | auto/power off reset                                                           |
| Weight:            | 222g                                                                           |