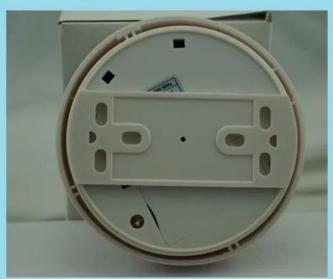

|
| Alarm output:      | NO/NC                                                                          |
| Alarm mode:        | LED indication network output                                                  |
| Detection range:   | 20 sqm                                                                         |
| Reset mode:        | auto/power off reset                                                           |
| Weight:            | 222g                                                                           |

# What Features of our smoke detector?





- 1. Wireless smoke detector 95db voice alarm.
- 2. 433Mhz /868Mhz optional. CE & ROHS CERTIFICATE.
- 3. Warranty for 2 years, welcome for OEM/ODM.

## **IN-KIND SHOOTING**













## **APPLICATION**



## **SHOW CASE**



## **OFFICE SHOW**













# **CUSTOMER**













## **EXHIBITION**



#### **CERTIFICATE**



## **HOW TO COOPERATION**



## **FAQ**

### Q:Can I have a sample order?

A:Yes, we are willing to offer trial sample order to you for quality test. Mixed samples are acc eptable.

### Q: What is the lead time?

A:Sample needs 1-3 working days, mass production time needs 10-15 working days for order less than 5000pcs.

#### Q: Do you have any MOQ limit?

A:EXW MOQ is 100pcs under blank box.

### Q: How do you ship the goods and how long does it take arrive?

A:The sample will be sent to you by optional shipping service (couriers, air, and sea). The delivery time depends on the shipping service.

#### Q:How will we proceed the order if I