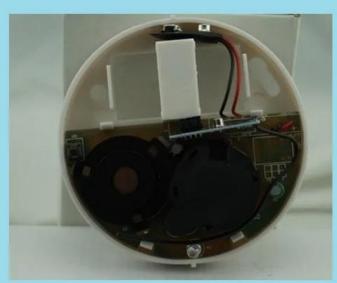

|
| Alarm output:      | NO/NC                                                                          |
| Alarm mode:        | LED indication network output                                                  |
| Detection range:   | 20 sqm                                                                         |
| Reset mode:        | auto/power off reset                                                           |
| Weight:            | 222g                                                                           |

# What Features of our smoke detector?





- 1. Wireless smoke detector 95db voice alarm.
- 2. 433Mhz /868Mhz optional. CE & ROHS CERTIFICATE.
- 3. Warranty for 2 years, welcome for OEM/ODM.

## **IN-KIND SHOOTING**













## **APPLICATION**



## **SHOW CASE**



## **OFFICE SHOW**













# **CUSTOMER**













## **EXHIBITION**



#### **CERTIFICATE**



## **HOW TO COOPERATION**



## **FAQ**

### Q:Can I have a sample order?

A:Yes, we are willing to offer trial sample order to you for quality test. Mixed samples are acc eptable.

### Q: What is the lead time?

A:Sample needs 1-3 working days, mass production time needs 10-15 working days for order less than 5000pcs.

#### Q: Do you have any MOQ limit?

A:EXW MOQ is 100pcs under blank box.

### Q: How do you ship the goods and how long does it take arrive?

A:The sample will be sent to you by optional shipping service (couriers, air, and sea). The delivery time depends on the shipping service.

#### Q:How will we proceed the order if I have