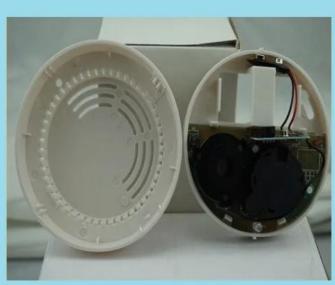

|
| Alarm output:      | NO/NC                                                                          |
| Alarm mode:        | LED indication network output                                                  |
| Detection range:   | 20 sqm                                                                         |
| Reset mode:        | auto/power off reset                                                           |
| Weight:            | 222g                                                                           |

# What Features of our smoke detector?





- 1. Wireless smoke detector 95db voice alarm.
- 2. 433Mhz /868Mhz optional. CE & ROHS CERTIFICATE.
- 3. Warranty for 2 years, welcome for OEM/ODM.

## **IN-KIND SHOOTING**













## **APPLICATION**



## **SHOW CASE**



## **OFFICE SHOW**













# **CUSTOMER**













## **EXHIBITION**



#### **CERTIFICATE**



## **HOW TO COOPERATION**



## **FAQ**

### Q:Can I have a sample order?

A:Yes, we are willing to offer trial sample order to you for quality test. Mixed samples are acc eptable.

### Q: What is the lead time?

A:Sample needs 1-3 working days, mass production time needs 10-15 working days for order less than 5000pcs.

#### Q: Do you have any MOQ limit?

A:EXW MOQ is 100pcs under blank box.

### Q: How do you ship the goods and how long does it take arrive?

A:The sample will be sent to you by optional shipping service (couriers, air, and sea). The delivery time depends on the shipping service.

#### Q:How will we proceed the order if I h