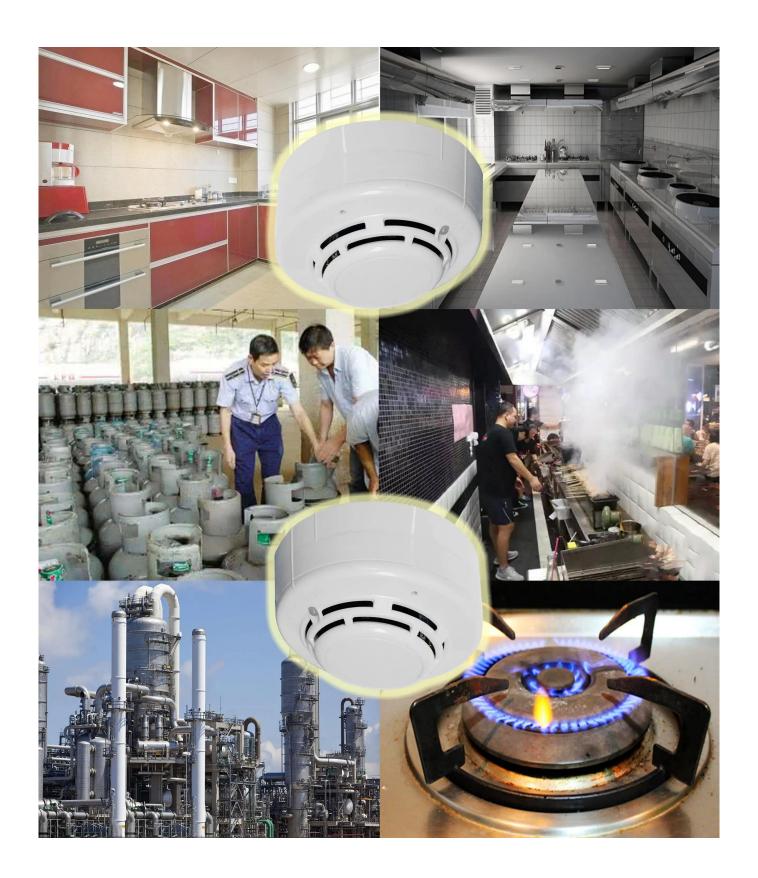

)                                                 |  |
| Alarm Current:         | ≤ 100mA(24VDC)                                                |  |
| Alarm Level:           | 10%                                                           |  |
| Buzzer Sound Pressure: | 85dB/m                                                        |  |
| Working Temperature:   | -10°C~50°C                                                    |  |
| Warm-up Time:          | 180s                                                          |  |
| Installation Mode:     | ceiling mounted                                               |  |
| Alarm Output:          | Sound and flash alarm/<br>network alarm/solenoid/valve output |  |

What Features of our gas detector?





# **IN-KIND SHOOTING**



## **APPLICATION**



### **SHOW CASE**



















#### **OFFICE SHOW**













# **CUSTOMER**













## **EXHIBITION**



#### **CERTIFICATE**



### **HOW TO COOPERATION**



| Trade terms:   | EXW                                                     |
|----------------|---------------------------------------------------------|
| Payment terms: | T/T, Western union, Paypal etc                          |
| Delivery time: | Normal order within 7 days, bulk order 10-15days        |
| Packing:       | Neutral paper box and paper carton                      |
| Shipping:      | Express company or by sea, by air or appointed by buyer |