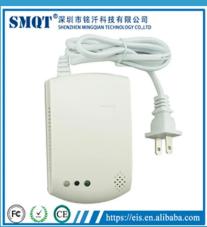

| B 1 1 1 1              | let i i i i i i i i i i i i i i i i i i i                     |  |
|------------------------|---------------------------------------------------------------|--|
| Product Name:          | Fire home wired gas detector alarm,gas sensor                 |  |
| Model:                 | EB-119A                                                       |  |
| Working Voltage:       | 9VDC-24VDC                                                    |  |
| Standby Current:       | ≤ 80mA(24VDC)                                                 |  |
| Alarm Current:         | ≤ 100mA(24VDC)                                                |  |
| Alarm Level:           | 10%                                                           |  |
| Buzzer Sound Pressure: | 85dB/m                                                        |  |
| Working Temperature:   | -10°C~50°C                                                    |  |
| Warm-up Time:          | 180s                                                          |  |
| Installation Mode:     | ceiling mounted                                               |  |
| Alarm Output:          | Sound and flash alarm/<br>network alarm/solenoid/valve output |  |

What Features of our gas detector?