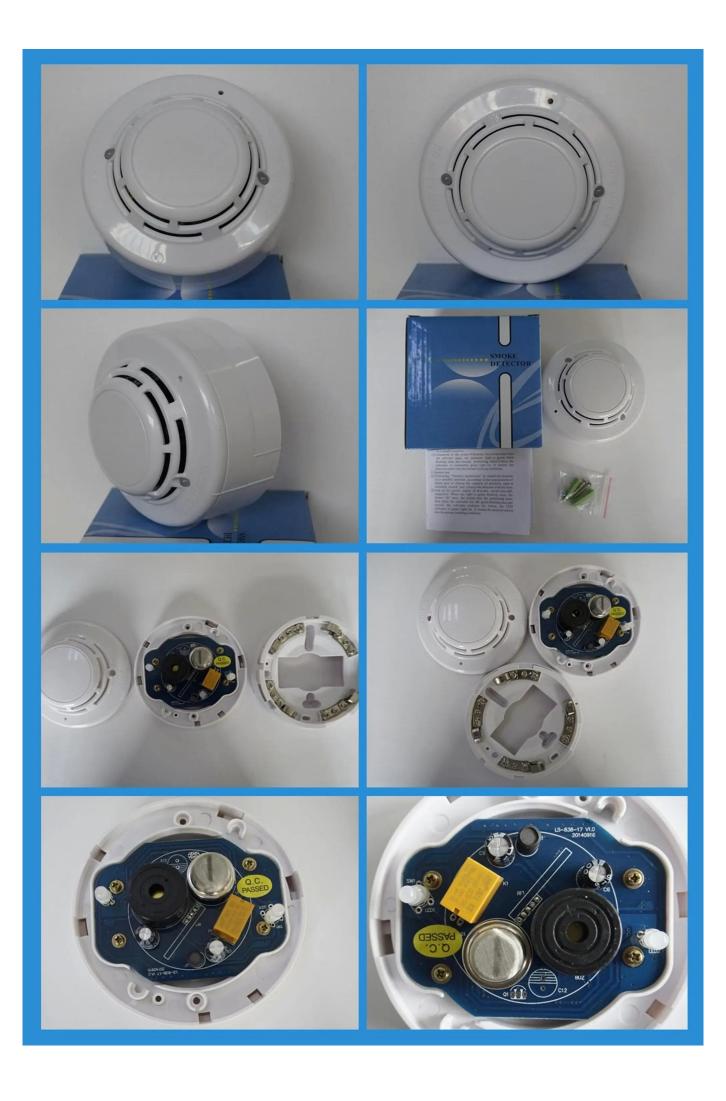

:       | ≤ 80mA(24VDC)                                                 |  |
| Alarm Current:         | ≤ 100mA(24VDC)                                                |  |
| Alarm Level:           | 10%                                                           |  |
| Buzzer Sound Pressure: | 85dB/m                                                        |  |
| Working Temperature:   | -10°C~50°C                                                    |  |
| Warm-up Time:          | 180s                                                          |  |
| Installation Mode:     | ceiling mounted                                               |  |
| Alarm Output:          | Sound and flash alarm/<br>network alarm/solenoid/valve output |  |

What Features of our gas detector?





# **IN-KIND SHOOTING**



## **APPLICATION**



### **SHOW CASE**



















#### **OFFICE SHOW**













# **CUSTOMER**













## **EXHIBITION**



#### **CERTIFICATE**



### **HOW TO COOPERATION**



| Trade terms:   | EXW                                                     |
|----------------|---------------------------------------------------------|
| Payment terms: | T/T, Western union, Paypal etc                          |
| Delivery time: | Normal order within 7 days, bulk order 10-15days        |
| Packing:       | Neutral paper box and paper carton                      |
| Shipping:      | Express company or by sea, by air or appointed by buyer |