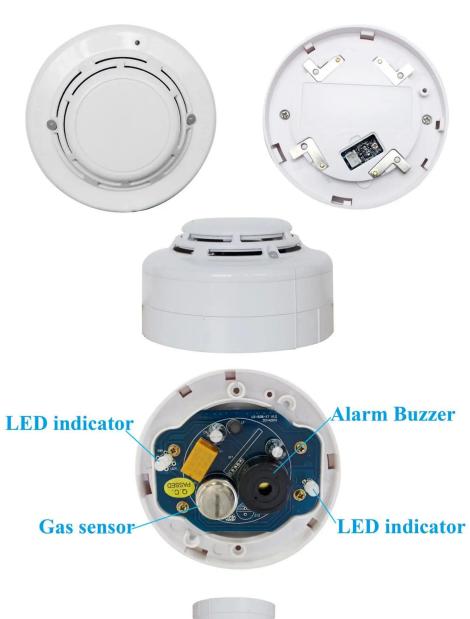

|  |
| Standby Current:       | ≤ 80mA(24VDC)                                                 |  |
| Alarm Current:         | ≤ 100mA(24VDC)                                                |  |
| Alarm Level:           | 10%                                                           |  |
| Buzzer Sound Pressure: | 85dB/m                                                        |  |
| Working Temperature:   | -10°C~50°C                                                    |  |
| Warm-up Time:          | 180s                                                          |  |
| Installation Mode:     | ceiling mounted                                               |  |
| Alarm Output:          | Sound and flash alarm/<br>network alarm/solenoid/valve output |  |

What Features of our gas detector?





# **IN-KIND SHOOTING**



## **APPLICATION**



### **SHOW CASE**



















#### **OFFICE SHOW**













# **CUSTOMER**













## **EXHIBITION**



#### **CERTIFICATE**



### **HOW TO COOPERATION**



| Trade terms:   | EXW                                                     |
|----------------|---------------------------------------------------------|
| Payment terms: | T/T, Western union, Paypal etc                          |
| Delivery time: | Normal order within 7 days, bulk order 10-15days        |
| Packing:       | Neutral paper box and paper carton                      |
| Shipping:      | Express company or by sea, by air or appointed by buyer |