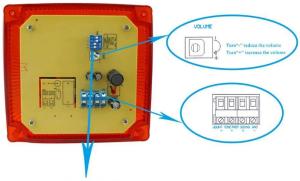

What Features of our fire sounder?

| Code setting | Operating Voltage DC12V, switch "NO" to "0" |                                                       |            |  |  |
|--------------|---------------------------------------------|-------------------------------------------------------|------------|--|--|
| Switch 123   | Sound species                               | Pulse description                                     | DB level   |  |  |
| LLL/000      | 119                                         | High level 180uS,low level<br>max:1800uS,min:880us    | 116+/- 2db |  |  |
| HHL/110      | Last"di" 0.7hz                              | High level 85uS, low level 890us                      | 110+/- 2db |  |  |
| LHL/010      | Sounding"du"                                | High level 115uS, low level 400us                     | 114+/- 2dl |  |  |
| HLL/100      | High sound 119                              | High level 105uS, low level<br>max:1150uS, min:960us  | 115+/- 2di |  |  |
| LHH/011      | Nomal 120                                   | High level 180uS, low level<br>max:2090uS, min:1620us | 116+/- 2d1 |  |  |
| HLH/101      | High sounding "di"                          | High level 95uS, low level 930u                       | 111+/- 2di |  |  |
| LLH/001      | 120 with fast                               | High level 180uS, low level<br>max:2090uS, min:1620us | 114+/- 2dl |  |  |
| HHH/111      | High sound 120 with fast                    | High level 140uS, low level<br>max:1100uS, min:950us  | 116+/- 2dl |  |  |