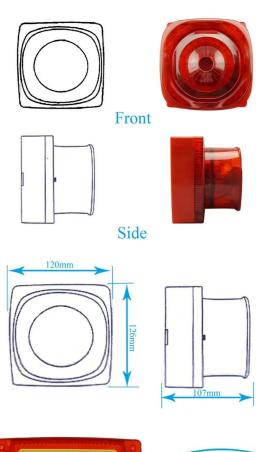

| Specification            |                                                                                |  |  |
|--------------------------|--------------------------------------------------------------------------------|--|--|
| Product name             | Fire strobe light sounder alarm siren 105db,high db siren,outdoor strobe siren |  |  |
| Model                    | EB-162                                                                         |  |  |
| Size                     | 126*120*107(mm)                                                                |  |  |
| Working voltage          | DC 12~30V                                                                      |  |  |
| Alarm current            | <40mA(according to working way)                                                |  |  |
| Sound pressure           | 105db                                                                          |  |  |
| Audio source             | 8 tones and light combination (freely adjustable)                              |  |  |
| Ligh flash cycle         | <1.3s                                                                          |  |  |
| Working                  | -20°C~50°C                                                                     |  |  |
| temperature              | -20 C-30 C                                                                     |  |  |
| Installation Way         | Wall hanging                                                                   |  |  |
| Alarm indicator          | Red LED Light                                                                  |  |  |
| Operating humidity 95%RH |                                                                                |  |  |
| Storage                  | -20°C~60°C                                                                     |  |  |
| temperature              | -20 C -00 C                                                                    |  |  |
| Color                    | Red                                                                            |  |  |
| Weight                   | 0.4kg                                                                          |  |  |