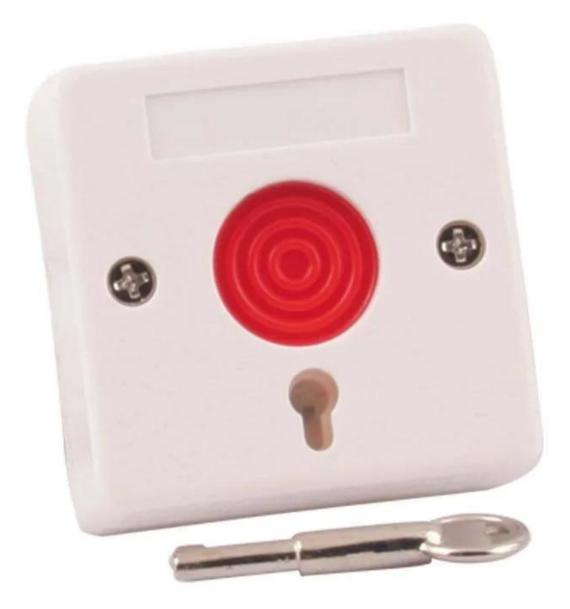

# Fireproof ABS push button key-reset switch/panic button /Emergency exit button

#### **Product Introduction**

| Specification  |                       |
|----------------|-----------------------|
| Model          | EB-127                |
| Dimension      | 54×54×32(mm)          |
| Contact Output | NO/NC                 |
| Rating current | 3A@36V                |
| Reset          | Key-reset             |
| Setting mode   | wall-mounted          |
| Suitable for   | Access control        |
| Material       | Fireproof ABS housing |
| Shell color    | White                 |
| Net weight     | 40g                   |

#### **Product Feature**

What features of our key-reset switch/panic button /Emergency exit button?

Metal Key-reset and wall-mounted.

**Fireproof ABS material shell.** 

NO/NC contact output.

Applicable to securety system.