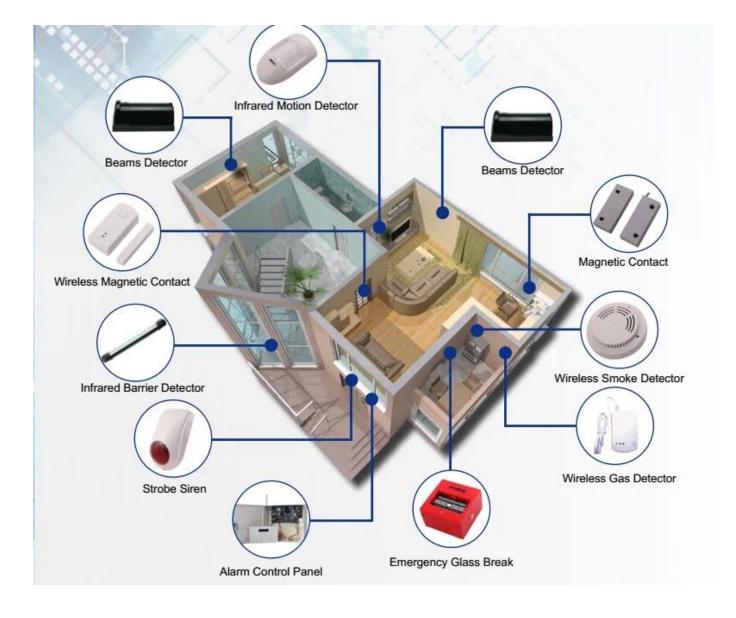

#### **Product Feature**

What features of our key-reset switch/panic button /Emergency exit button?

Metal Key-reset and wall-mounted.

**Fireproof ABS material shell.** 

NO/NC contact output.

Applicable to securety system.