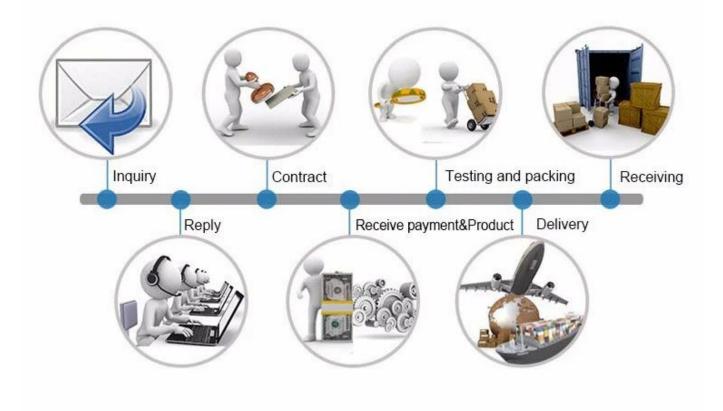

#### **HOW TO COOPERATE**

## Q:Can I have a sample order?

A:Yes, we are willing to offer trial sample order to you for quality test. Mixed samples are acceptable.

Q:What is the lead time?

A:Sample needs 1-3 working days, mass production time needs 10-15 working days.

**Q:What is your MOQ?** 

A:MOQ is 100 PCS.The more quantity the more discounts.

Q:How do you ship the goods and how long does it take arrive?

A:The sample will be sent to you by optional shipping service (couriers, air, and sea),or appointed by buyer,7-15 days.

Q:How will we proceed the order if I have logo to print?

A:Firstly, we will prepare artwork for visual confirmation. If the color and position are right, we would make sampling firstly from silk print factory and take picture for your second confirmation before mass production.