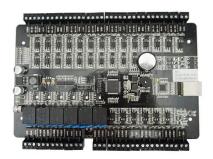

### Four door access controller

#### **EA-814'S MAIN PARAMETER**

| Product Name:       | Four door access controller one direction access control system                                                                       |
|---------------------|---------------------------------------------------------------------------------------------------------------------------------------|
| Model number:       | EA-814                                                                                                                                |
| Working<br>voltage: | 9~14V DC                                                                                                                              |
| Working<br>current: | <350mA                                                                                                                                |
| User capacity:      | 20000 user capcity                                                                                                                    |
| Record capacity:    | 1000,000 event records (can record card, alarm, exit switch, door magnet, system action information, etc.)                            |
| Interface:          | Card reader×8pcs(WG26 or WG 34) Lock×4pcs Door release button×4pcs Door sensor×4pcs Alarm relay×1pcs RS485×1pcs(optional) TCP/IP×1pcs |
| Communication way:  | TCP/IP / Rs485 optional                                                                                                               |
| Software:           | Free PC software                                                                                                                      |

| Size:                 | 221*140*17mm                                                  |
|-----------------------|---------------------------------------------------------------|
| Suitable for:         | Access control system /Burglar alarm system/Fire alarm system |
| Material:             | PCB board                                                     |
| Color:                | Black                                                         |
| Weight:               | 0.8kg                                                         |
| Optional accessories: | Metal box power supply                                        |
| Warranty:             | 2 years warranty                                              |
| OEM:                  | Welcome OEM                                                   |