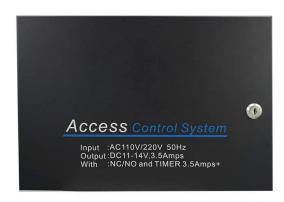

Material:             | PCB board                                                     |
| Color:                | Black                                                         |
| Weight:               | 0.8kg                                                         |
| Optional accessories: | Metal box power supply                                        |
| Warranty:             | 2 years warranty                                              |
| OEM:                  | Welcome OEM                                                   |

#### **WHAT FEATURES EA-814 HAVE?**

# Compatible accessories introduction



















Burglar alarm input/ouput

### Wire diagram



### **PC** software







## **SDK** free offer



Software development kit free offered

# **Optional accessories**





Metal box power supply

## Standard package





Single package size: 248\*165\*30mm

FCL number: 46 PCS FCL weight: 19kg

FCL size: 470\*383\*420mm

# Welcome OEM

**HOW ABOUT OTHER CHOICE?**