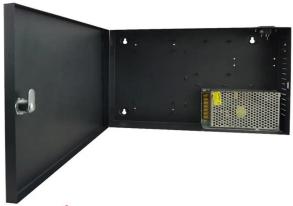

aterial:             | PCB board                                                     |
| Color:                | Black                                                         |
| Weight:               | 0.8kg                                                         |
| Optional accessories: | Metal box power supply                                        |
| Warranty:             | 2 years warranty                                              |
| OEM:                  | Welcome OEM                                                   |

#### **WHAT FEATURES EA-814 HAVE?**

# Compatible accessories introduction



















Burglar alarm input/ouput

### Wire diagram



### **PC** software







## **SDK** free offer



Software development kit free offered

# **Optional accessories**





Metal box power supply

## Standard package





Single package size: 248\*165\*30mm

FCL number: 46 PCS FCL weight: 19kg

FCL size: 470\*383\*420mm

# Welcome OEM

**HOW ABOUT OTHER CHOICE?**