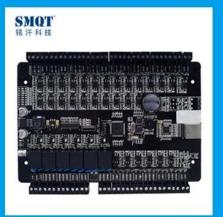

### Four door access controller

#### **EA-814'S MAIN PARAMETER**

| Product Name:       | Four door access controller one direction access control system                                                                       |
|---------------------|---------------------------------------------------------------------------------------------------------------------------------------|
| Model number:       | EA-814                                                                                                                                |
| Working<br>voltage: | 9~14V DC                                                                                                                              |
| Working<br>current: | <350mA                                                                                                                                |
| User capacity:      | 20000 user capcity                                                                                                                    |
| Record capacity:    | 1000,000 event records (can record card, alarm, exit switch, door magnet, system action information, etc.)                            |
| Interface:          | Card reader×8pcs(WG26 or WG 34) Lock×4pcs Door release button×4pcs Door sensor×4pcs Alarm relay×1pcs RS485×1pcs(optional) TCP/IP×1pcs |
| Communication way:  | TCP/IP / Rs485 optional                                                                                                               |
| Software:           | Free PC software                                                                                                                      |

| Size:                 | 221*140*17mm                                                  |
|-----------------------|---------------------------------------------------------------|
| Suitable for:         | Access control system /Burglar alarm system/Fire alarm system |
| Material:             | PCB board                                                     |
| Color:                | Black                                                         |
| Weight:               | 0.8kg                                                         |
| Optional accessories: | Metal box power supply                                        |
| Warranty:             | 2 years warranty                                              |
| OEM:                  | Welcome OEM                                                   |