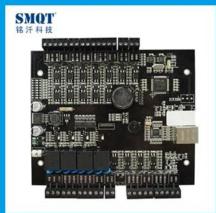

### Four door access controller

#### **EA-814'S MAIN PARAMETER**

| Product Name:       | Four door access controller one direction access control system                                                                       |
|---------------------|---------------------------------------------------------------------------------------------------------------------------------------|
| Model number:       | EA-814                                                                                                                                |
| Working<br>voltage: | 9~14V DC                                                                                                                              |
| Working<br>current: | <350mA                                                                                                                                |
| User capacity:      | 20000 user capcity                                                                                                                    |
| Record capacity:    | 1000,000 event records (can record card, alarm, exit switch, door magnet, system action information, etc.)                            |
| Interface:          | Card reader×8pcs(WG26 or WG 34) Lock×4pcs Door release button×4pcs Door sensor×4pcs Alarm relay×1pcs RS485×1pcs(optional) TCP/IP×1pcs |
| Communication way:  | TCP/IP / Rs485 optional                                                                                                               |
| Software:           | Free PC software                                                                                                                      |

| Size:                 | 221*140*17mm                                                  |
|-----------------------|---------------------------------------------------------------|
| Suitable for:         | Access control system /Burglar alarm system/Fire alarm system |
| Material:             | PCB board                                                     |
| Color:                | Black                                                         |
| Weight:               | 0.8kg                                                         |
| Optional accessories: | Metal box power supply                                        |
| Warranty:             | 2 years warranty                                              |
| OEM:                  | Welcome OEM                                                   |