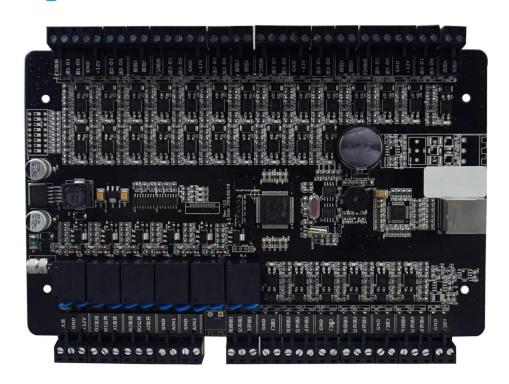

#### **EA-814'S MAIN PARAMETER**

| Product Name:       | Four door access controller one direction access control system                                                                       |
|---------------------|---------------------------------------------------------------------------------------------------------------------------------------|
| Model number:       | EA-814                                                                                                                                |
| Working<br>voltage: | 9~14V DC                                                                                                                              |
| Working<br>current: | <350mA                                                                                                                                |
| User capacity:      | 20000 user capcity                                                                                                                    |
| Record capacity:    | 1000,000 event records (can record card, alarm, exit switch, door magnet, system action information, etc.)                            |
| Interface:          | Card reader×8pcs(WG26 or WG 34) Lock×4pcs Door release button×4pcs Door sensor×4pcs Alarm relay×1pcs RS485×1pcs(optional) TCP/IP×1pcs |
| Communication way:  | TCP/IP / Rs485 optional                                                                                                               |
| Software:           | Free PC software                                                                                                                      |

| Size:                 | 221*140*17mm                                                  |
|-----------------------|---------------------------------------------------------------|
| Suitable for:         | Access control system /Burglar alarm system/Fire alarm system |
| Material:             | PCB board                                                     |
| Color:                | Black                                                         |
| Weight:               | 0.8kg                                                         |
| Optional accessories: | Metal box power supply                                        |
| Warranty:             | 2 years warranty                                              |
| OEM:                  | Welcome OEM                                                   |