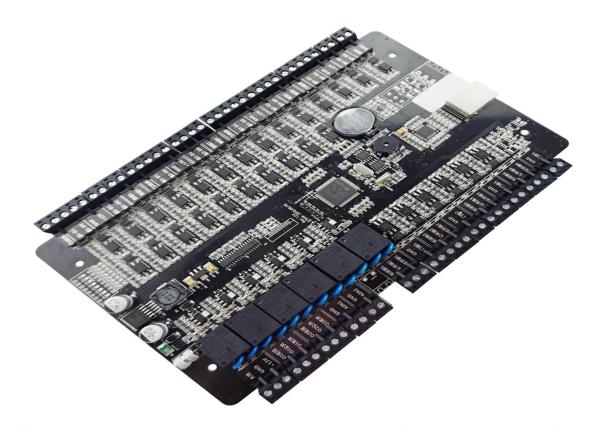

#### **EA-814'S MAIN PARAMETER**

| Product Name:       | Four door access controller one direction access control system                                                                       |
|---------------------|---------------------------------------------------------------------------------------------------------------------------------------|
| Model number:       | EA-814                                                                                                                                |
| Working<br>voltage: | 9~14V DC                                                                                                                              |
| Working<br>current: | <350mA                                                                                                                                |
| User capacity:      | 20000 user capcity                                                                                                                    |
| Record capacity:    | 1000,000 event records (can record card, alarm, exit switch, door magnet, system action information, etc.)                            |
| Interface:          | Card reader×8pcs(WG26 or WG 34) Lock×4pcs Door release button×4pcs Door sensor×4pcs Alarm relay×1pcs RS485×1pcs(optional) TCP/IP×1pcs |
| Communication way:  | TCP/IP / Rs485 optional                                                                                                               |
| Software:           | Free PC software                                                                                                                      |

| Size:                 | 221*140*17mm                                                  |
|-----------------------|---------------------------------------------------------------|
| Suitable for:         | Access control system /Burglar alarm system/Fire alarm system |
| Material:             | PCB board                                                     |
| Color:                | Black                                                         |
| Weight:               | 0.8kg                                                         |
| Optional accessories: | Metal box power supply                                        |
| Warranty:             | 2 years warranty                                              |
| OEM:                  | Welcome OEM                                                   |