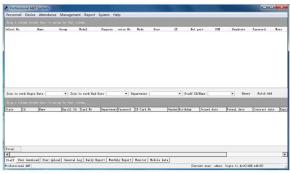

---|
| Suitable for:         | Access control system /Burglar alarm system/Fire alarm system |
| Material:             | PCB board                                                     |
| Color:                | Black                                                         |
| Weight:               | 0.8kg                                                         |
| Optional accessories: | Metal box power supply                                        |
| Warranty:             | 2 years warranty                                              |
| OEM:                  | Welcome OEM                                                   |

#### **WHAT FEATURES EA-814 HAVE?**

# Compatible accessories introduction



















Burglar alarm input/ouput

### Wire diagram



### **PC** software







## **SDK** free offer



Software development kit free offered

# **Optional accessories**





Metal box power supply

## Standard package





Single package size: 248\*165\*30mm

FCL number: 46 PCS FCL weight: 19kg

FCL size: 470\*383\*420mm

# Welcome OEM

**HOW ABOUT OTHER CHOICE?**