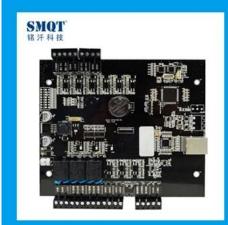

### Four door access controller

#### **EA-814'S MAIN PARAMETER**

| Product Name:       | Four door access controller one direction access control system                                                                       |
|---------------------|---------------------------------------------------------------------------------------------------------------------------------------|
| Model number:       | EA-814                                                                                                                                |
| Working<br>voltage: | 9~14V DC                                                                                                                              |
| Working<br>current: | <350mA                                                                                                                                |
| User capacity:      | 20000 user capcity                                                                                                                    |
| Record capacity:    | 1000,000 event records (can record card, alarm, exit switch, door magnet, system action information, etc.)                            |
| Interface:          | Card reader×8pcs(WG26 or WG 34) Lock×4pcs Door release button×4pcs Door sensor×4pcs Alarm relay×1pcs RS485×1pcs(optional) TCP/IP×1pcs |
| Communication way:  | TCP/IP / Rs485 optional                                                                                                               |
| Software:           | Free PC software                                                                                                                      |

| Size:                 | 221*140*17mm                                                  |
|-----------------------|---------------------------------------------------------------|
| Suitable for:         | Access control system /Burglar alarm system/Fire alarm system |
| Material:             | PCB board                                                     |
| Color:                | Black                                                         |
| Weight:               | 0.8kg                                                         |
| Optional accessories: | Metal box power supply                                        |
| Warranty:             | 2 years warranty                                              |
| OEM:                  | Welcome OEM                                                   |