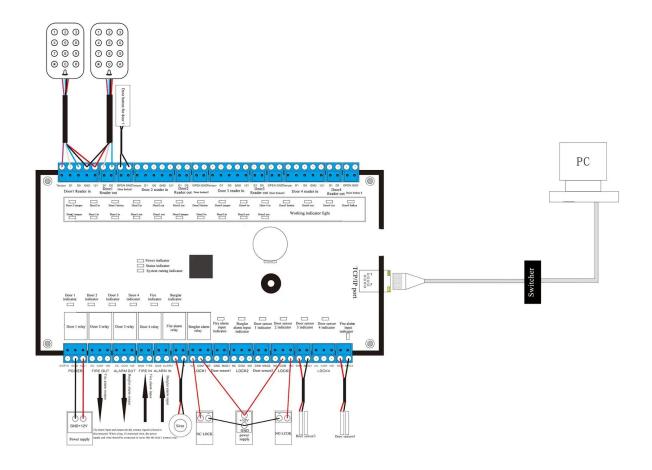

----------------------------|
| Suitable for:         | Access control system /Burglar alarm system/Fire alarm system |
| Material:             | PCB board                                                     |
| Color:                | Black                                                         |
| Weight:               | 0.8kg                                                         |
| Optional accessories: | Metal box power supply                                        |
| Warranty:             | 2 years warranty                                              |
| OEM:                  | Welcome OEM                                                   |

#### **WHAT FEATURES EA-814 HAVE?**

# Compatible accessories introduction



















Burglar alarm input/ouput

### Wire diagram



### **PC** software







## **SDK** free offer



Software development kit free offered

# **Optional accessories**





Metal box power supply

## Standard package





Single package size: 248\*165\*30mm

FCL number: 46 PCS FCL weight: 19kg

FCL size: 470\*383\*420mm

# Welcome OEM

**HOW ABOUT OTHER CHOICE?**