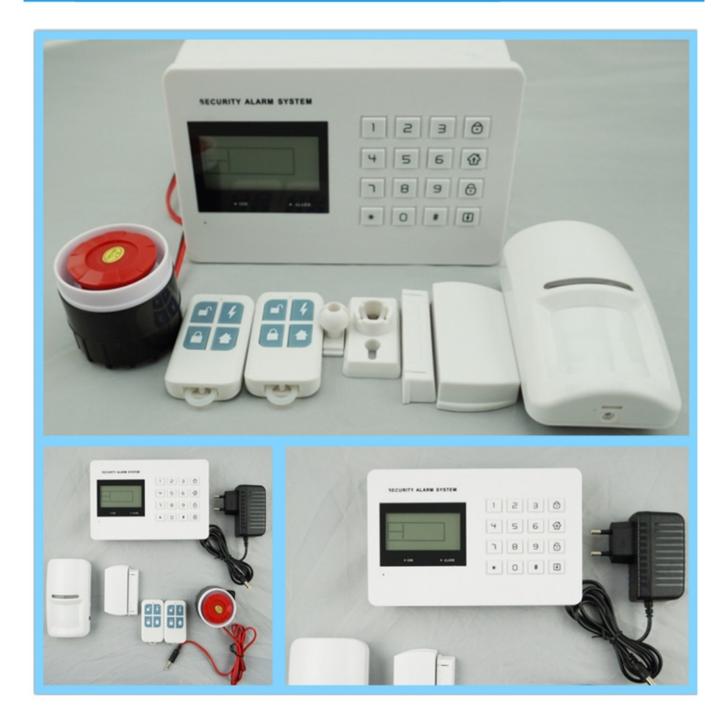

|
| 99 Wireless zones                                   |
| 110 ~ 240V AC                                       |
| 200*140*95(mm)                                      |
| 175*110*30(mm)                                      |
| <55mA (when not charging)                           |
| <450mA                                              |
| 105db                                               |
| 7.2v / (batteries)                                  |
| 315Mhz/433Mhz(optional),1572 chip code              |
| -10°C~+50°C                                         |
| 150m(open air)                                      |
| Home,warehouse, office                              |
|                                                     |

#### **Product Picture**

# **PRODUCT PICTURE**



**Product Features** 

### **PRODUCT FEATURE**



Why choose us

# WHY CHOOSE US ?





1.7 Years golden supplier in Alibaba platform.

2.Our product follow CE standard.

**3.Provide 2 years quality warranty.** 

4.Welcome OEM and ODM.

Similar product



**Company Show** 

#### **COMPANY SHOW** Office









2013 Shenzhen Fair





2011 Brazil Fair 2012 Shenyang Fair

Exhibition 2013 Jinan Fair



2012 Shenyang Fair

2013 Shenyang Fair

2013 Shenzhen Fair

2015 Shenzhen Fair

l a .....





Q: Can I have a sample order?

A:Yes, we are willing to offer trial sample order to you for quality test. Mix ed samples are acceptable.

Q: What is the lead time?

A:Sample needs 1-3 working days, mass production time needs 10-15 work ing days.

Q: Do you have any MOQ limit?

A: No MOQ limit.

Q: