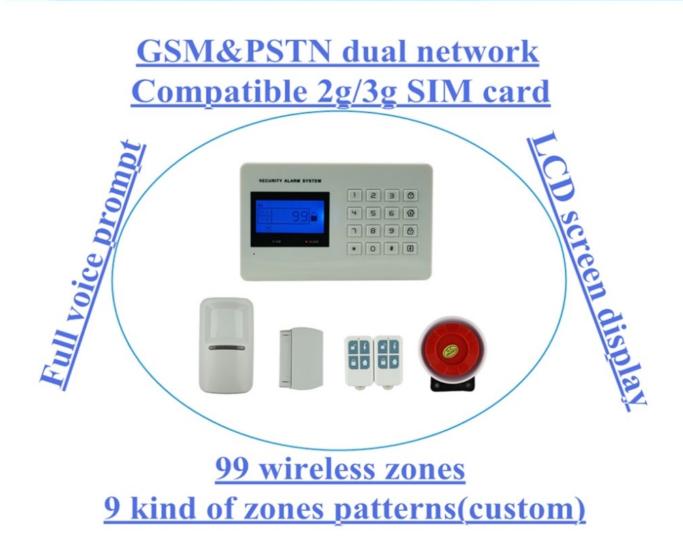

|
| 110 ~ 240V AC                                       |
| 200*140*95(mm)                                      |
| 175*110*30(mm)                                      |
| <55mA (when not charging)                           |
| <450mA                                              |
| 105db                                               |
| 7.2v / (batteries)                                  |
| 315Mhz/433Mhz(optional),1572 chip code              |
| -10°C~+50°C                                         |
| 150m(open air)                                      |
| Home,warehouse, office                              |
|                                                     |

#### **Product Picture**

# **PRODUCT PICTURE**



**Product Features** 

### **PRODUCT FEATURE**



Why choose us

# WHY CHOOSE US ?





1.7 Years golden supplier in Alibaba platform.

2.Our product follow CE standard.

**3.Provide 2 years quality warranty.** 

4.Welcome OEM and ODM.

Similar product



**Company Show** 

#### **COMPANY SHOW** Office









2013 Shenzhen Fair





2011 Brazil Fair 2012 Shenyang Fair

Exhibition 2013 Jinan Fair



2012 Shenyang Fair

2013 Shenyang Fair

2013 Shenzhen Fair

2015 Shenzhen Fair

l a .....





Q: Can I have a sample order?

A:Yes, we are willing to offer trial sample order to you for quality test. Mix ed samples are acceptable.

Q: What is the lead time?

A:Sample needs 1-3 working days, mass production time needs 10-15 work ing days.

Q: Do you have any MOQ limit?

A: No MOQ limit.

Q: How do you ship the goods and how long does it tak