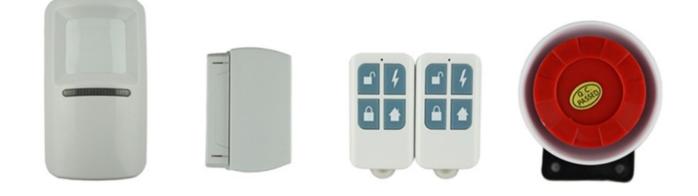

0V AC                                       |
| 200*140*95(mm)                                      |
| 175*110*30(mm)                                      |
| <55mA (when not charging)                           |
| <450mA                                              |
| 105db                                               |
| 7.2v / (batteries)                                  |
| 315Mhz/433Mhz(optional),1572 chip code              |
| -10°C~+50°C                                         |
| 150m(open air)                                      |
| Home,warehouse, office                              |
|                                                     |

#### **Product Picture**

# **PRODUCT PICTURE**



**Product Features** 

### **PRODUCT FEATURE**



Why choose us

# WHY CHOOSE US ?





1.7 Years golden supplier in Alibaba platform.

2.Our product follow CE standard.

**3.Provide 2 years quality warranty.** 

4.Welcome OEM and ODM.

Similar product



**Company Show** 

#### **COMPANY SHOW** Office









2013 Shenzhen Fair





2011 Brazil Fair 2012 Shenyang Fair

Exhibition 2013 Jinan Fair



2012 Shenyang Fair

2013 Shenyang Fair

2013 Shenzhen Fair

2015 Shenzhen Fair

l a .....





Q: Can I have a sample order?

A:Yes, we are willing to offer trial sample order to you for quality test. Mix ed samples are acceptable.

Q: What is the lead time?

A:Sample needs 1-3 working days, mass production time needs 10-15 work ing days.

Q: Do you have any MOQ limit?

A: No MOQ limit.

Q: How do you ship the goods and how long does it take arrive? A:

The sample will be sent