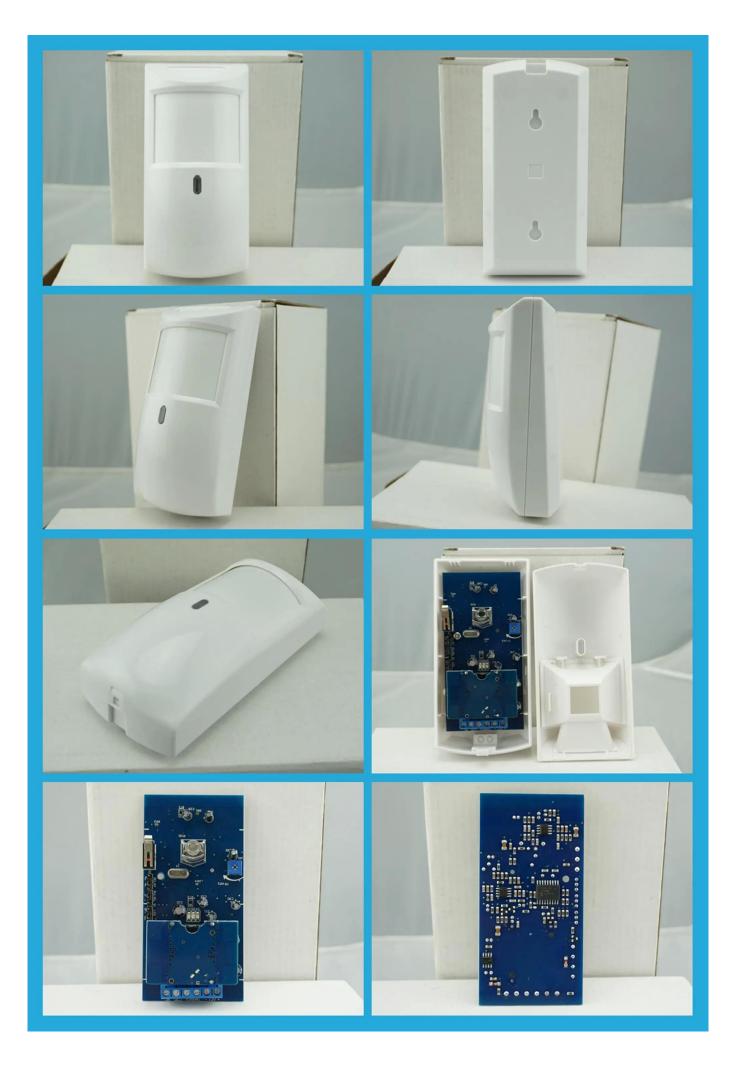

|

#### **Product Feature**

What's the features of our Infrared+Microwave+CPU PIR Motion Sensor ?



- 1.Triple Technology PIR Motion Sensor(Infrared+Microwave+CPU)
- 2.DC 9~16V power supply
- 3.PIR+Microwave dual detecting device
- 4.12m detecting distance
- 5.2 years warranty , welcome OEM

#### **Features**

- 1.Microwave&Passive infrared+CUP Motion detector, with perfect streamline surface design.
- 2. Adopted dual elements infrared sensor, microwave sensor, digital processing technology.
- 3. High reliability from perfect technical stableness and design.

#### **Product Display**

#### **IN-KIND SHOOTING**



## **APPLICATION**









#### Detection zone:







This model wired motion detector product is widely use in all kinds of burglar alarm system, Such as Villa ,Home ,Factory, Warehouse, Office, Bank etc.





## **Show Cases**

## **SHOW CASES**



#### **Company Information**

## **OFFICE SHOW**













## **CUSTOMERS**













## **EXHIBITION**



## **CERTIFICATION**



#### **Our Services**

#### **HOW TO COOPERATE**



## PACKAGING & SHIPPING

Detection+Packing+Sealing+Fnishing+International Express



















#### **FAQ**

Q:Can I have a sample order?

A:Yes, we are willing to offer trial sample order to you for quality test. Mixed samples are acceptable.

Q:What is the lead time?

A:Sample needs 1-3 working days, mass production time needs 10-15 working days.