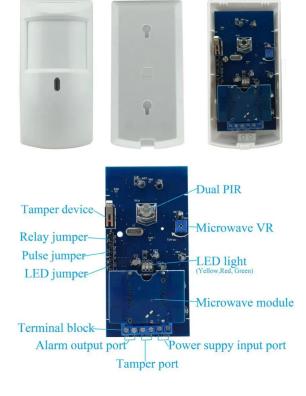

| PIR Feature        | Infrared sensro type :Dual elements PIR sensor<br>Auto temperature compensation:NIC compensation<br>Detecting distance:12m<br>Detecting angle:110°<br>Alarm duration:PULSE1:10sec. PULSE2:30 sec                                                                         |
|--------------------|--------------------------------------------------------------------------------------------------------------------------------------------------------------------------------------------------------------------------------------------------------------------------|
| Microwave feature  | Microwave antenna type:Flat strip microwave antennea with FET oscillator Frequency:FCC&DOC10.525GHz Detecting method:Doppler(effect)move Theiries:Dopper(effect)+Energies nalysis Digital filter:50/60Hz Self-test:Microwave self-test function MCU type:8 bit microchip |
| Alarm indicator    | Red LED Light(close if need)                                                                                                                                                                                                                                             |
| Alarm output       | NC/NO optional,28V DC,80mA                                                                                                                                                                                                                                               |
| Anti-tamper switch | NC,28V DC,0.15A                                                                                                                                                                                                                                                          |
| Operating humidity | 95%                                                                                                                                                                                                                                                                      |
| Color              | White                                                                                                                                                                                                                                                                    |
| Weight             | 0.15kg                                                                                                                                                                                                                                                                   |

#### **IN-KIND SHOOTING**