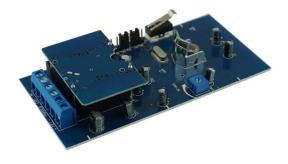

|

#### **Product Feature**

What's the features of our Infrared+Microwave+CPU PIR Motion Sensor ?



- 1.Triple Technology PIR Motion Sensor(Infrared+Microwave+CPU)
- 2.DC 9~16V power supply
- 3.PIR+Microwave dual detecting device
- 4.12m detecting distance
- 5.2 years warranty , welcome OEM

#### **Features**

- 1.Microwave&Passive infrared+CUP Motion detector, with perfect streamline surface design.
- 2. Adopted dual elements infrared sensor, microwave sensor, digital processing technology.
- 3. High reliability from perfect technical stableness and design.

#### **Product Display**

#### **IN-KIND SHOOTING**



## **APPLICATION**









#### Detection zone:







This model wired motion detector product is widely use in all kinds of burglar alarm system, Such as Villa ,Home ,Factory, Warehouse, Office, Bank etc.





## **Show Cases**

## **SHOW CASES**



#### **Company Information**

## **OFFICE SHOW**













## **CUSTOMERS**













## **EXHIBITION**



## **CERTIFICATION**



#### **Our Services**

#### **HOW TO COOPERATE**



## PACKAGING & SHIPPING

Detection+Packing+Sealing+Fnishing+International Express



















#### **FAQ**

Q:Can I have a sample order?

A:Yes, we are willing to offer trial sample order to you for quality test. Mixed samples are acceptable.

Q:What is the lead time?

A:Sample needs 1-3 working days, mass production time needs 10-15 working days.

**Q:What is your MOQ?**