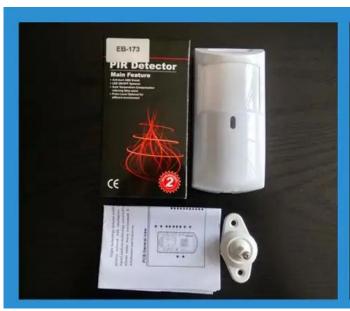

t's the features of our Infrared+Microwave+CPU PIR Motion Sensor ?



- 1.Triple Technology PIR Motion Sensor(Infrared+Microwave+CPU)
- 2.DC 9~16V power supply
- 3.PIR+Microwave dual detecting device
- 4.12m detecting distance
- 5.2 years warranty , welcome OEM

#### **Features**

- 1.Microwave&Passive infrared+CUP Motion detector, with perfect streamline surface design.
- 2. Adopted dual elements infrared sensor, microwave sensor, digital processing technology.
- 3. High reliability from perfect technical stableness and design.

#### **Product Display**

#### **IN-KIND SHOOTING**



## **APPLICATION**









#### Detection zone:







This model wired motion detector product is widely use in all kinds of burglar alarm system, Such as Villa ,Home ,Factory, Warehouse, Office, Bank etc.





## **Show Cases**

## **SHOW CASES**



#### **Company Information**

## **OFFICE SHOW**













## **CUSTOMERS**













## **EXHIBITION**



## **CERTIFICATION**



#### **Our Services**

#### **HOW TO COOPERATE**



## PACKAGING & SHIPPING

Detection+Packing+Sealing+Fnishing+International Express



















#### **FAQ**

Q:Can I have a sample order?

A:Yes, we are willing to offer trial sample order to you for quality test. Mixed samples are acceptable.

Q:What is the lead time?

A:Sample needs 1-3 working days, mass production time needs 10-15 working days.

**Q:What is your MOQ?** 

A:No MOQ limit. The more quantity the more discounts.

Q:How do you ship the goods and how long does it take arrive?

A:The sample will be sent to you by optional shipping service (co