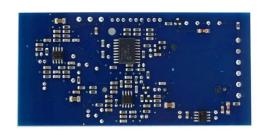

|

#### **Product Feature**

What's the features of our Infrared+Microwave+CPU PIR Motion Sensor ?



- 1.Triple Technology PIR Motion Sensor(Infrared+Microwave+CPU)
- 2.DC 9~16V power supply
- 3.PIR+Microwave dual detecting device
- 4.12m detecting distance
- 5.2 years warranty , welcome OEM

#### **Features**

- 1.Microwave&Passive infrared+CUP Motion detector, with perfect streamline surface design.
- 2. Adopted dual elements infrared sensor, microwave sensor, digital processing technology.
- 3. High reliability from perfect technical stableness and design.

#### **Product Display**

#### **IN-KIND SHOOTING**



## **APPLICATION**









#### Detection zone:







This model wired motion detector product is widely use in all kinds of burglar alarm system, Such as Villa ,Home ,Factory, Warehouse, Office, Bank etc.





## **Show Cases**

## **SHOW CASES**



#### **Company Information**

## **OFFICE SHOW**













## **CUSTOMERS**













## **EXHIBITION**



## **CERTIFICATION**



#### **Our Services**

#### **HOW TO COOPERATE**



## PACKAGING & SHIPPING

Detection+Packing+Sealing+Fnishing+International Express



















#### **FAQ**

Q:Can I have a sample order?

A:Yes, we are willing to offer trial sample order to you for quality test. Mixed samples are acceptable.

Q:What is the lead time?

A:Sample needs 1-3 working days, mass production time needs 10-15 working days.

**Q:What is your MOQ?**