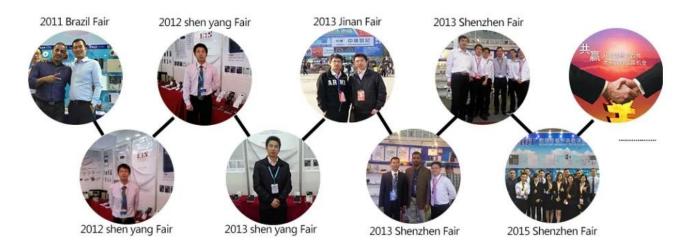

pply
- 3.PIR+Microwave dual detecting device
- 4.12m detecting distance
- 5.2 years warranty , welcome OEM

#### **Features**

- 1.Microwave&Passive infrared+CUP Motion detector, with perfect streamline surface design.
- 2. Adopted dual elements infrared sensor, microwave sensor, digital processing technology.
- 3. High reliability from perfect technical stableness and design.

#### **Product Display**

#### **IN-KIND SHOOTING**



## **APPLICATION**









#### Detection zone:







This model wired motion detector product is widely use in all kinds of burglar alarm system, Such as Villa ,Home ,Factory, Warehouse, Office, Bank etc.





## **Show Cases**

## **SHOW CASES**



#### **Company Information**

## **OFFICE SHOW**













## **CUSTOMERS**













## **EXHIBITION**



## **CERTIFICATION**



#### **Our Services**

#### **HOW TO COOPERATE**



## PACKAGING & SHIPPING

Detection+Packing+Sealing+Fnishing+International Express



















#### **FAQ**

Q:Can I have a sample order?

A:Yes, we are willing to offer trial sample order to you for quality test. Mixed samples are acceptable.

Q:What is the lead time?

A:Sample needs 1-3 working days, mass production time needs 10-15 working days.

**Q:What is your MOQ?** 

A:No MOQ limit. The more quantity the more discounts.

Q:How do you ship the goods and how long does it take arrive?

A:The sample will be sent to you by optional shipping service (couriers, air, and sea),or appointed by buyer,7-15 days.

Q:How will we proceed the order if I have logo to print?

A:Firstly, we will prepare artwork for vi