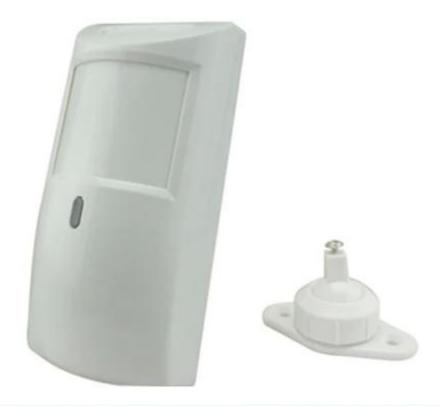

|
| Color              | White                                                                                                                                                                                                                                                                    |
| Weight             | 0.15kg                                                                                                                                                                                                                                                                   |

#### **Product Feature**

What's the features of our Infrared+Microwave+CPU PIR Motion Sensor ?



- 1.Triple Technology PIR Motion Sensor(Infrared+Microwave+CPU)
- 2.DC 9~16V power supply
- 3.PIR+Microwave dual detecting device
- 4.12m detecting distance
- 5.2 years warranty , welcome OEM

#### **Features**

- 1.Microwave&Passive infrared+CUP Motion detector, with perfect streamline surface design.
- 2. Adopted dual elements infrared sensor, microwave sensor, digital processing technology.
- 3. High reliability from perfect technical stableness and design.

#### **Product Display**

#### **IN-KIND SHOOTING**



## **APPLICATION**









#### Detection zone:







This model wired motion detector product is widely use in all kinds of burglar alarm system, Such as Villa ,Home ,Factory, Warehouse, Office, Bank etc.





## **Show Cases**

## **SHOW CASES**



#### **Company Informati