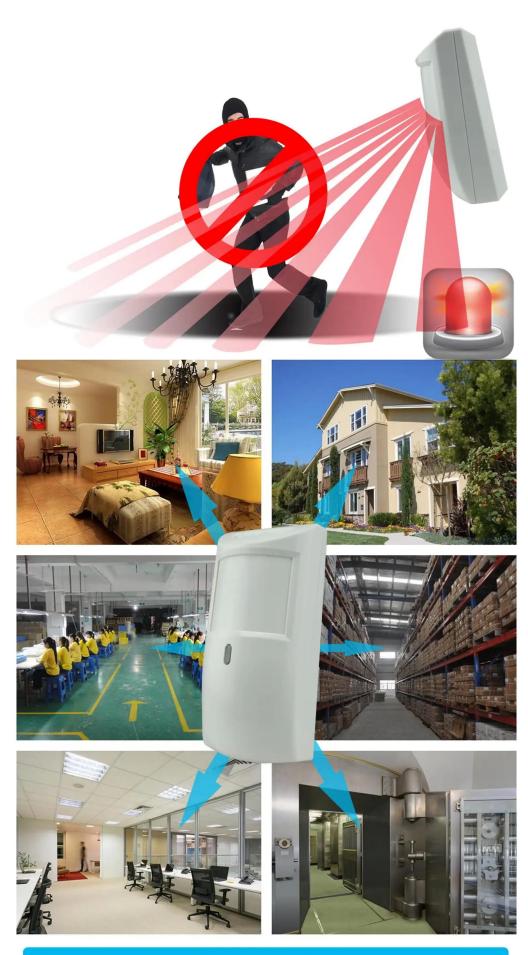

## **APPLICATION**

#### Detection zone:

This model wired motion detector product is widely use in all kinds of burglar alarm system, Such as Villa ,Home ,Factory, Warehouse, Office, Bank etc.