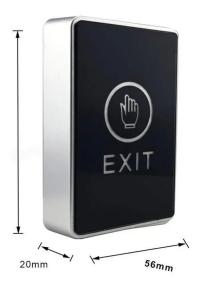

#### **Product Introduction**

| Specification      |                                                                      |  |  |  |
|--------------------|----------------------------------------------------------------------|--|--|--|
| Product Name       | High Sensitivity Touch plexiglass access control door release button |  |  |  |
| Model              | EA-20A,EA-20B                                                        |  |  |  |
| Dimension          | A:86×56×25(mm)<br>B:86×86×25(mm)                                     |  |  |  |
| Input voltage      | DC 12V                                                               |  |  |  |
| Standard structure | touch Plexiglass                                                     |  |  |  |
| Mechanical test    | 500,000 times test                                                   |  |  |  |
| Suitable range     | Hollow Door                                                          |  |  |  |
| Color              | Black panel, Sliver frame                                            |  |  |  |