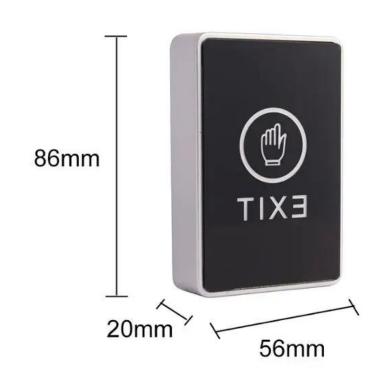

#### **Product Introduction**

| Specification      |                                                                      |  |  |  |
|--------------------|----------------------------------------------------------------------|--|--|--|
| Product Name       | High Sensitivity Touch plexiglass access control door release button |  |  |  |
| Model              | EA-20A,EA-20B                                                        |  |  |  |
| Dimension          | A:86×56×25(mm)<br>B:86×86×25(mm)                                     |  |  |  |
| Input voltage      | DC 12V                                                               |  |  |  |
| Standard structure | touch Plexiglass                                                     |  |  |  |
| Mechanical test    | 500,000 times test                                                   |  |  |  |
| Suitable range     | Hollow Door                                                          |  |  |  |
| Color              | Black panel, Sliver frame                                            |  |  |  |