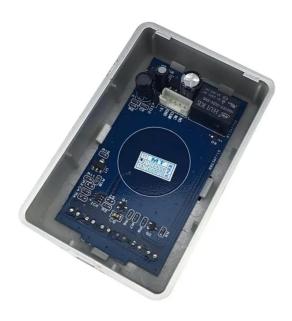

Resistance to heat shock Organic glass touch responsive

2 Product components
500,000 times test qualified,the
relay switch power output, (NO
NC COM)3 lines button suitabel
all Access control system

NO NC COM,3 lines