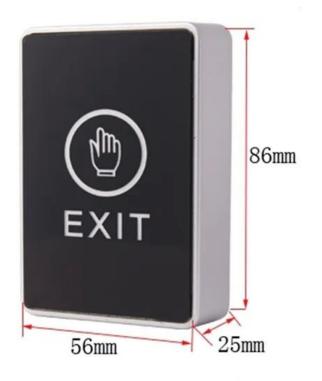

#### **Product Introduction**

| Specification      |                                                                      |  |  |  |
|--------------------|----------------------------------------------------------------------|--|--|--|
| Product Name       | High Sensitivity Touch plexiglass access control door release button |  |  |  |
| Model              | EA-20A,EA-20B                                                        |  |  |  |
| Dimension          | A:86×56×25(mm)<br>B:86×86×25(mm)                                     |  |  |  |
| Input voltage      | DC 12V                                                               |  |  |  |
| Standard structure | touch Plexiglass                                                     |  |  |  |
| Mechanical test    | 500,000 times test                                                   |  |  |  |
| Suitable range     | Hollow Door                                                          |  |  |  |
| Color              | Black panel, Sliver frame                                            |  |  |  |