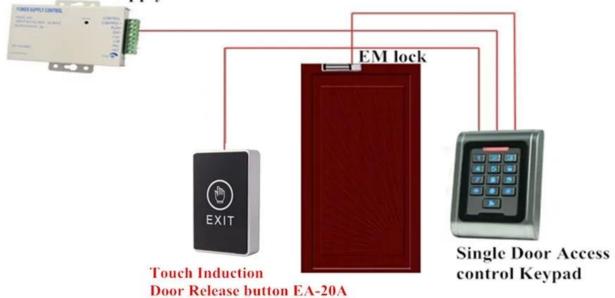

(relative humidity)



1 Superior Design
Touch push button design simple

and beautiful, Panel using organic glass materials, touch induction to open the door, button USES the interactive design of light touch response. Internal using PC rubber production, high temperature resistant do not fade



Resistance to heat shock Organic glass touch responsive



2 Product components
500,000 times test qualified,the
relay switch power output, (NO
NC COM)3 lines button suitabel
all Access control system

NO NC COM,3 lines

3 Strong stability
Waterproof and dustproof more
durable and strong, resistance
to high temperature shock do
not fade.

Waterproof and Dustproof Stable solid long life



#### **Product Display**

#### **IN-KIND SHOOTING**



## **APPLICATION**









#### Switch Power Supply



#### Switch Power Supply



#### Packaging & Shipping

Package includes: 1 set of Push Touch Exit Button ( full accessories as the pictures show )









1.Powerful R&D team can provide customized features and functions, referring to different

requirements from different customers.

- 2.Payment term: T/T, Western Union, and Paypal.
- 3.24 hours aftersale service is provided with the professional technical support and training.
- 4. Our artist team can provide Neutral pictures for distributor's website promotion.
- 5. Optional shipping service: couriers ( $\mathit{UPS}$ ,  $\mathit{DHL}$ ,  $\mathit{TNT}$ , and  $\mathit{Fedex}$ ), by sea, and by air.

#### **Company Information**

#### **OFFICE SHOW**













#### **CUSTOMERS**













## **EXHIBITION**



## **CERTIFICATION