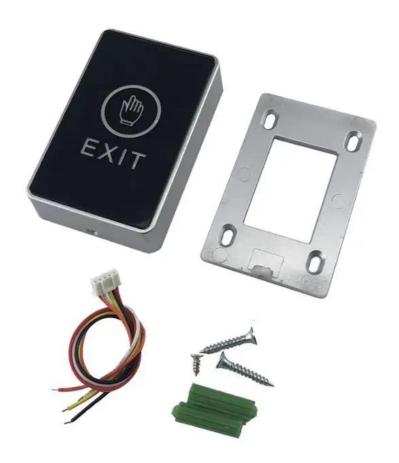

#### Packaging & Shipping

Package includes: 1 set of Push Touch Exit Button ( full accessories as the pictures show )

1.Powerful R&D team can provide customized features and functions, referring to different