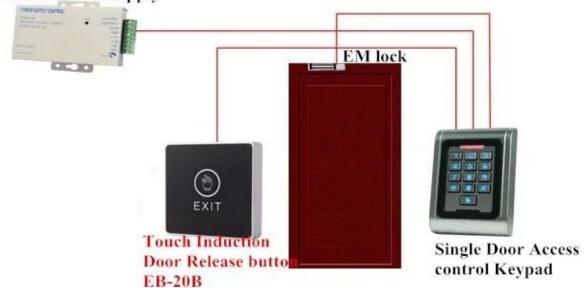

erior Design
Touch push button design simple

and beautiful, Panel using organic glass materials, touch induction to open the door, button USES the interactive design of light touch response. Internal using PC rubber production, high temperature resistant do not fade



Resistance to heat shock Organic glass touch responsive



2 Product components
500,000 times test qualified,the
relay switch power output, (NO
NC COM)3 lines button suitabel
all Access control system

NO NC COM,3 lines

3 Strong stability
Waterproof and dustproof more
durable and strong, resistance
to high temperature shock do
not fade.

Waterproof and Dustproof Stable solid long life



#### **Product Display**

#### **IN-KIND SHOOTING**



## **APPLICATION**









#### Switch Power Supply



#### Switch Power Supply



#### Packaging & Shipping

Package includes: 1 set of Push Touch Exit Button ( full accessories as the pictures show )









1.Powerful R&D team can provide customized features and functions, referring to different

requirements from different customers.

- 2.Payment term: T/T, Western Union, and Paypal.
- 3.24 hours aftersale service is provided with the professional technical support and training.
- 4. Our artist team can provide Neutral pictures for distributor's website promotion.
- 5. Optional shipping service: couriers ( $\mathit{UPS}$ ,  $\mathit{DHL}$ ,  $\mathit{TNT}$ , and  $\mathit{Fedex}$ ), by sea, and by air.

#### **Company Information**

#### **OFFICE SHOW**













#### **CUSTOMERS**













## **EXHIBITION**



## **CERTIFICATION**



#### **FAQ**

#### **F