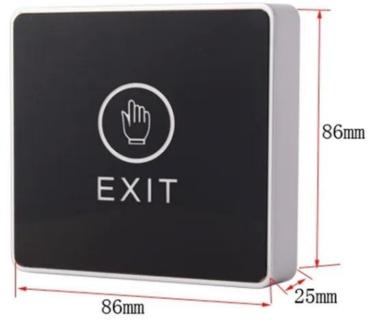

#### **Product Introduction**

| Specification      |                                                                      |  |  |  |
|--------------------|----------------------------------------------------------------------|--|--|--|
| Product Name       | High Sensitivity Touch plexiglass access control door release button |  |  |  |
| Model              | EA-20A,EA-20B                                                        |  |  |  |
| Dimension          | A:86×56×25(mm)<br>B:86×86×25(mm)                                     |  |  |  |
| Input voltage      | DC 12V                                                               |  |  |  |
| Standard structure | touch Plexiglass                                                     |  |  |  |
| Mechanical test    | 500,000 times test                                                   |  |  |  |
| Suitable range     | Hollow Door                                                          |  |  |  |
| Color              | Black panel, Sliver frame                                            |  |  |  |

| USAGE                         | Access control sysetm and doorphone system |
|-------------------------------|--------------------------------------------|
| Relative Humidity             | 0~95%                                      |
| <b>Environment temprature</b> | -20 °C-50 °C                               |
| Net weight                    | A:0.06kg, B:0.09kg                         |