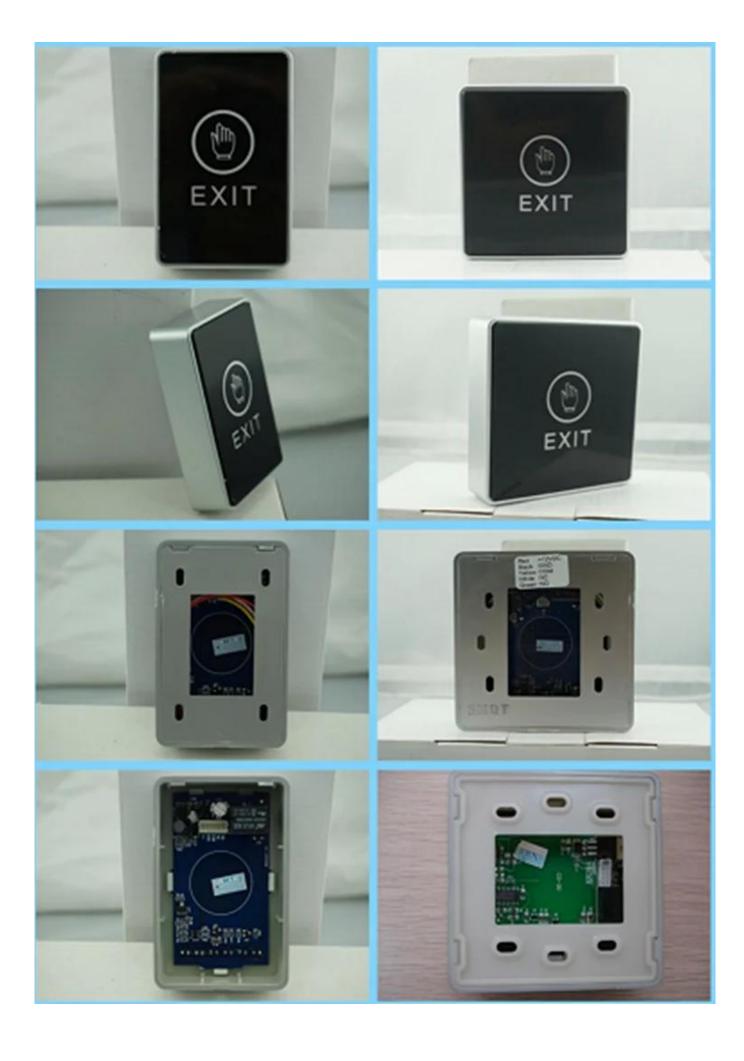

le temperature:

-20 ~ 50 °C

Suitable humidity:0 ~ 95% (relative humidity)



1 Superior Design
Touch push button design simple

and beautiful, Panel using organic glass materials, touch induction to open the door, button USES the interactive design of light touch response. Internal using PC rubber production, high temperature resistant do not fade



Resistance to heat shock Organic glass touch responsive



2 Product components
500,000 times test qualified,the
relay switch power output, (NO
NC COM)3 lines button suitabel
all Access control system

NO NC COM,3 lines

3 Strong stability
Waterproof and dustproof more
durable and strong, resistance
to high temperature shock do
not fade.

Waterproof and Dustproof Stable solid long life



#### **Product Display**

#### **IN-KIND SHOOTING**



## **APPLICATION**









#### Switch Power Supply



#### Switch Power Supply



#### Packaging & Shipping

Package includes: 1 set of Push Touch Exit Button ( full accessories as the pictures show )









1.Powerful R&D team can provide customized features and functions, referring to different

requirements from different customers.

- 2.Payment term: T/T, Western Union, and Paypal.
- 3.24 hours aftersale service is provided with the professional technical support and training.
- 4. Our artist team can provide Neutral pictures for distributor's website promotion.
- 5. Optional shipping service: couriers ( $\mathit{UPS}$ ,  $\mathit{DHL}$ ,  $\mathit{TNT}$ , and  $\mathit{Fedex}$ ), by sea, and by air.

#### **Company Information**

#### **OFFICE SHOW**













#### **CUSTOMER