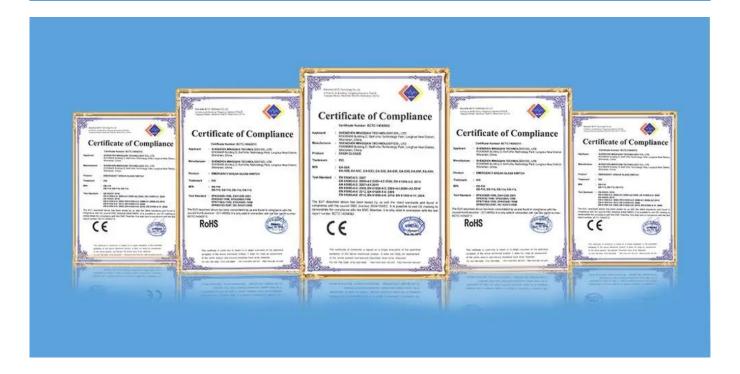

C/COM                                  |
| Mechanical test    | 500.000 times test                         |
| Suitable range     | Hollow Door                                |
| Usage              | Access control sysetm and doorphone system |
| Relative Humidity  | 0~95%                                      |
| Environment        | -20 °C-50 °C                               |
| temprature         |                                            |
| Net weight         | EA-21B:0.106kg                             |



Well-made drawing panel,touch feeling is good







Technologyleading anti-interference, induction dustance is adjustable

### **IN-KIND SHOOTING**





# SIMILAR PRODUCT



## **OFFICE SHOW**













## **CUSTOMER**













## **EXHIBITION**



### **CERTIFICATION**



### **HOW TO COOPERATE**



# PACKAGING & SHIPPING

Detection+Packing+Sealing+Fnishing+International Express



















### **FAQ**

### Q: Can I have a sample order?

A:Yes, we are willing to offer trial sample order to you for quality test. Mixed samples are acceptable.

### Q: What is the lead time?

A:Sample needs 1-3 working days, mass production time needs 10-15 working days for order less than 5000pcs.

### Q: Do you have any MOQ limit?

A:EXW MOQ is 100pcs under blank box.

### Q:How do you ship the goods and how long does it take arrive?

A: The sample will be sent to you by optional shipping service (couriers, air, and sea). The delivery time depends on the shipping service.

### Q: How will we proceed the order if I have logo to print?

A Firstly, we will prepare artwo