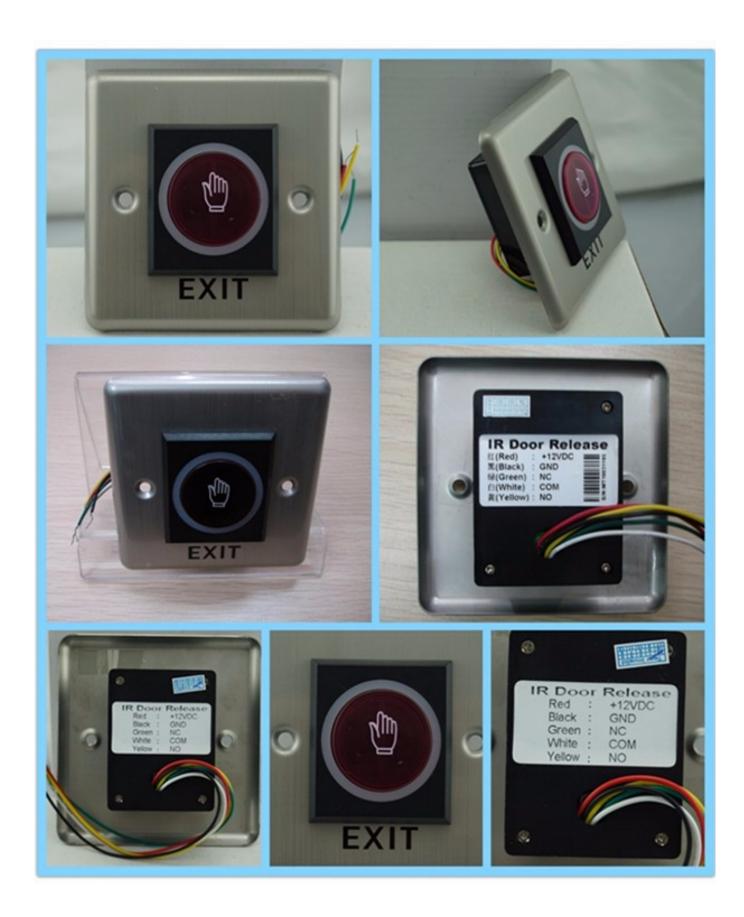

| Product name       | Infrared induction door release button     |
|--------------------|--------------------------------------------|
| Model              | EA-21B                                     |
| Dimension          | EA-21B:86×86×39(mm)                        |
| Input voltage      | DC 12V                                     |
| Induction Angle    | <115°                                      |
| Capacity of power  | <4W                                        |
| Induction Distance | 10 cm                                      |
| Contact output     | NO/NC/COM                                  |
| Mechanical test    | 500.000 times test                         |
| Suitable range     | Hollow Door                                |
| Usage              | Access control sysetm and doorphone system |
| Relative Humidity  | 0~95%                                      |
| Environment        | -20 °C-50 °C                               |
| temprature         |                                            |
| Net weight         | EA-21B:0.106kg                             |