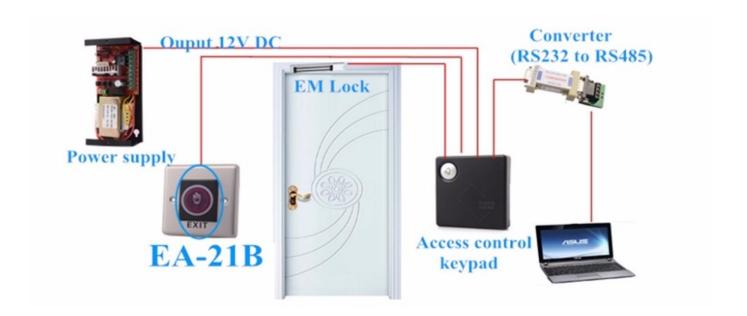

| Product name       | Infrared induction door release button     |
|--------------------|--------------------------------------------|
| Model              | EA-21B                                     |
| Dimension          | EA-21B:86×86×39(mm)                        |
| Input voltage      | DC 12V                                     |
| Induction Angle    | <115°                                      |
| Capacity of power  | <4W                                        |
| Induction Distance | 10 cm                                      |
| Contact output     | NO/NC/COM                                  |
| Mechanical test    | 500.000 times test                         |
| Suitable range     | Hollow Door                                |
| Usage              | Access control sysetm and doorphone system |
| Relative Humidity  | 0~95%                                      |
| Environment        | -20 °C-50 °C                               |
| temprature         |                                            |
| Net weight         | EA-21B:0.106kg                             |