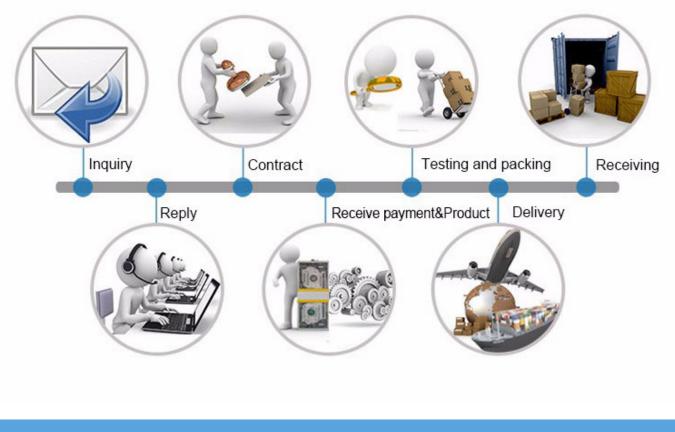

|
| Suit for        | Access control system and door phone system                              |
| Optionals       | Backup battery(12v 7ah)                                                  |

## what features of our EA-39 Power supply?



1. AC 220V input, DC 12V 5A output

- 2. 0-10s times delay
- 3. Short cirquit protection, charge protection
- 4. Double face PC board, pure copper
- 5. Suitable access control system and door phone system

## **IN-KIND SHOOTING**



#### **APPLICATION**



**SHOW CASE** 

12V 7Ah

NO O

Output DC 12V 5A



## **OFFICE SHOW**



**CERTIFICATION** 



#### **CUSTOMER**



#### **EXHIBITION**



## HOW TO COPERATE

# PACKAGING & SHIPPING

Detection+Packing+Sealing+Fnishing+International Express







FAQ

Q:Can I have a sample order?

A:Yes, we are willing to offer trial sample order to you for quality test. Mixed

samples areacceptable.

Q:What is the lead time?

A:Sample needs 1-3 working days, mass production time needs 10-15 working days.

Q:What is your MOQ?

A:No MOQ limit.

Q:How do you ship the goods and how long does it take arrive?

A:The sample will be sent to you by optional shipping service (couriers, air, and sea),or appointed by buyer,7-15 days.

Q:How will we proceed the order if I have logo to print?

A:Firstly, we will prepare artwork for visual confirmation. If the color and position are right, we would make sampling firstly from silk print factory and take picture for your

second confirmation before mass production.