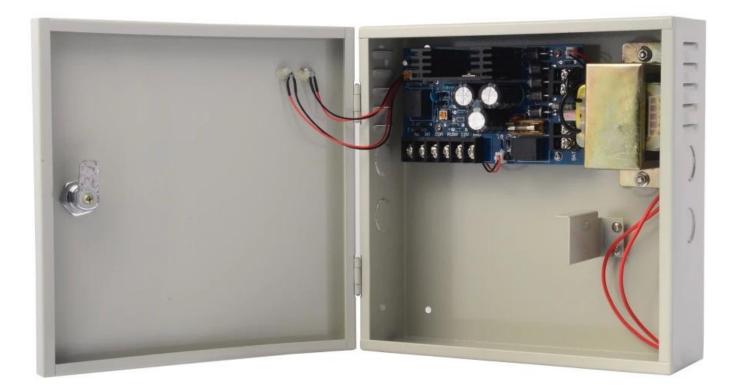

ut voltage  | 12v DC                                                                   |
| Output current  | 5A                                                                       |
| Output power    | 60w                                                                      |
| Protection      | Short circuit protection, Charge protection                              |
| Time delay      | 0~10s                                                                    |
| Color           | White grey                                                               |
| Suit for        | Access control system and door phone system                              |
| Optionals       | Backup battery(12v 7ah)                                                  |

## what features of our EA-39 Power supply?



1. AC 220V input, DC 12V 5A output

- 2. 0-10s times delay
- 3. Short cirquit protection, charge protection
- 4. Double face PC board, pure copper
- 5. Suitable access control system and door phone system

## **IN-KIND SHOOTING**



#### **APPLICATION**



**SHOW CASE** 

12V 7Ah

NO O

Output DC 12V 5A



## **OFFICE SHOW**



**CERTIFICATION** 



#### **CUSTOMER**



#### **EXHIBITION**



## HOW TO COPERATE

# PACKAGING & SHIPPING

Detection+Packing+Sealing+Fnishing+International Express







FAQ

Q:Can I have a sample order?

A:Yes, we are willing to offer trial sample order to you for quality test. Mixed

samples areacceptable.

Q:What is the lead time?

A:Sample needs 1-3 working days, mass production time needs 10-15 working days.

Q:What is your MOQ?

A:No MOQ limit.

Q:How do