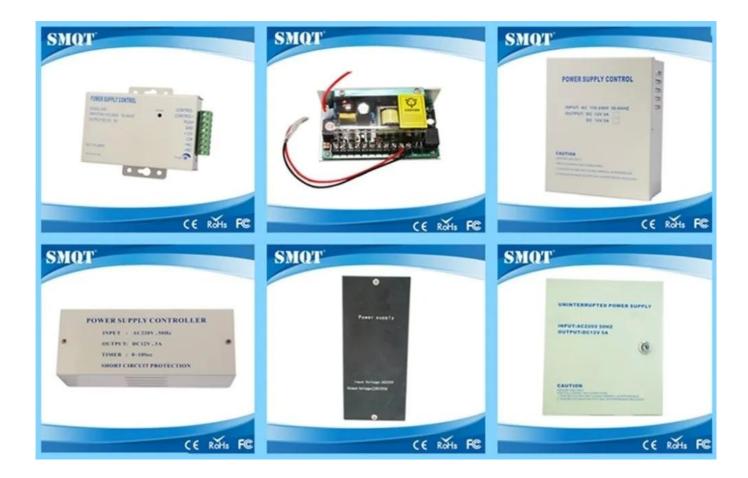

| Product name    | High quality DC 12V uninterrupted power supply for access control system |
|-----------------|--------------------------------------------------------------------------|
| Model           | EA-39                                                                    |
| Dimention       | 228x228x83mm                                                             |
| Input voltage   | AC220V                                                                   |
| Input frequency | 50hz                                                                     |
| Output voltage  | 12v DC                                                                   |
| Output current  | 5A                                                                       |
| Output power    | 60w                                                                      |
| Protection      | Short circuit protection, Charge protection                              |
| Time delay      | 0~10s                                                                    |
| Color           | White grey                                                               |
| Suit for        | Access control system and door phone system                              |
| Optionals       | Backup battery(12v 7ah)                                                  |

## what features of our EA-39 Power supply?

1. AC 220V input, DC 12V 5A output

- 2. 0-10s times delay
- 3. Short cirquit protection, charge protection
- 4. Double face PC board, pure copper
- 5. Suitable access control system and door phone system