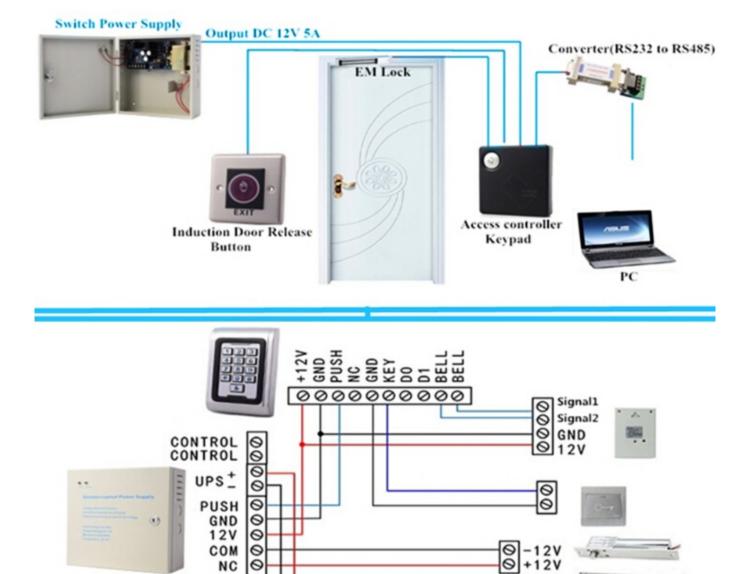

|
| Protection      | Short circuit protection, Charge protection                              |
| Time delay      | 0~10s                                                                    |
| Color           | White grey                                                               |
| Suit for        | Access control system and door phone system                              |
| Optionals       | Backup battery(12v 7ah)                                                  |

## what features of our EA-39 Power supply?



1. AC 220V input, DC 12V 5A output

- 2. 0-10s times delay
- 3. Short cirquit protection, charge protection
- 4. Double face PC board, pure copper
- 5. Suitable access control system and door phone system

## **IN-KIND SHOOTING**



#### **APPLICATION**



**SHOW CASE** 

12V 7Ah

NO O

Output DC 12V 5A



## **OFFICE SHOW**



**CERTIFICATION** 



#### **CUSTOMER**



#### **EXHIBITION**



## HOW TO COPERATE

# PACKAGING & SHIPPING

Detection+Packing+Sealing+Fnishing+International Express







FAQ

Q:Can I have a sample order?

A:Yes, we are willing to offer trial sample order to you for quality test. Mixed

samples areacceptable.

Q:What is the lead time?

A:Sample needs 1-3 working days, mass production time needs 10-15 working days.

Q:What is your MOQ?

A:No MOQ limit.

Q:How do you ship the goods and how long does it take arrive?

A:The sample will be sent to you by optional shipping service (couriers, air, and sea),or appointed by buyer,7-15 days.

Q:How will we proceed the order if I have logo to print?

A:Firstly, we will prep