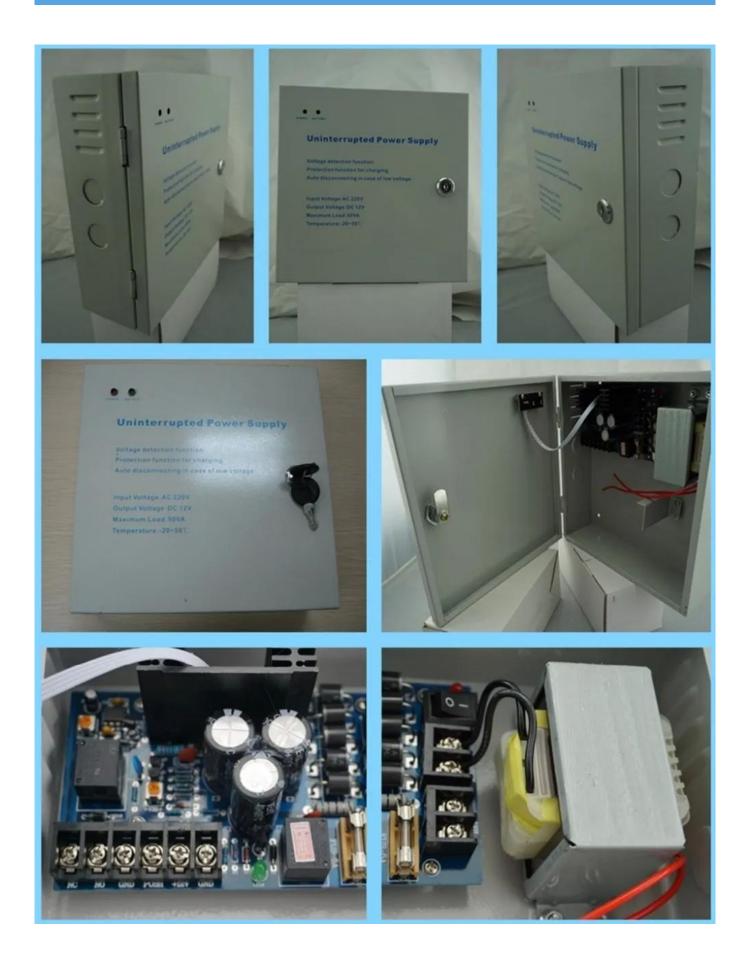

| Product name    | High quality DC 12V uninterrupted power supply for access control system |
|-----------------|--------------------------------------------------------------------------|
| Model           | EA-39                                                                    |
| Dimention       | 228x228x83mm                                                             |
| Input voltage   | AC220V                                                                   |
| Input frequency | 50hz                                                                     |
| Output voltage  | 12v DC                                                                   |
| Output current  | 5A                                                                       |
| Output power    | 60w                                                                      |
| Protection      | Short circuit protection, Charge protection                              |
| Time delay      | 0~10s                                                                    |
| Color           | White grey                                                               |
| Suit for        | Access control system and door phone system                              |
| Optionals       | Backup battery(12v 7ah)                                                  |

## what features of our EA-39 Power supply?

1. AC 220V input, DC 12V 5A output

- 2. 0-10s times delay
- 3. Short cirquit protection, charge protection
- 4. Double face PC board, pure copper
- 5. Suitable access control system and door phone system