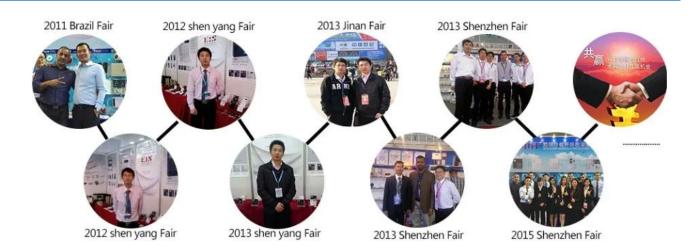

|
| 3.7v 4400ma / h(lithium batteries)                             |
| 868Mhz/433Mhz(optional),1572 chip code                         |
| -10°C~+70°C                                                    |
| 150m(open air)                                                 |
| Wireless Home Alarm system                                     |
|                                                                |

what features of our EB-168W wireless outdoor strobe siren with solar?



Your hearing, you kown, no worry!



Wireless outdoor solar strobe light siren

Wireless connection



Apply for Wireless home alarm system

# **IN-KIND SHOOTING**



# **SHOW CASE**



# **OFFICE SHOW**













# **CUSTOMER**













# **EXHIBITION**



#### **CERTIFICATION**



#### **HOW TO COPERATE**



#### **FAQ**

Q:Can I have a sample order?

A:Yes, we are willing to offer trial sample order to you for quality test. Mixed samples areacceptable.

Q:What is the lead time?

A:Sample needs 1-3 working days, mass production time needs 10-15 working days.

Q:What is your MOQ?

A:No MOQ limit.

Q:How do you ship the goods and how long does it take arrive?

A:The sample will be sent to you by optional shipping service (couriers, air, and sea), or appointed by buyer, 7-15 days.

Q:How will we proceed the order if I have logo to print?

A:Firstly, we will prepare artwork for visual confirmation. If the color and position are right, we would make sampling firstly from silk print factory and take picture

for your second confirmation before