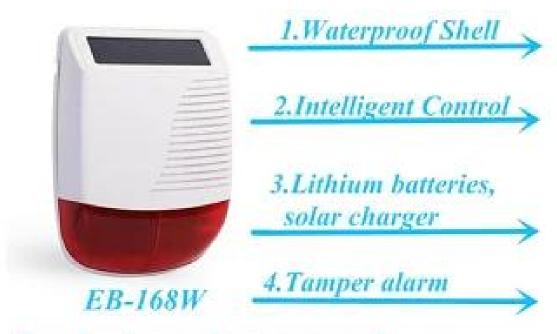

| High quality wireless strobe siren with solar for alarm system |
|----------------------------------------------------------------|
| EB-168W                                                        |
| 110 ~ 240V AC,USB 5V                                           |
| ≤12hours                                                       |
| ≤10 days                                                       |
| 3 minutes                                                      |
| 309×230×80(mm)                                                 |
| 105db                                                          |
| 3.7v 4400ma / h(lithium batteries)                             |
| 868Mhz/433Mhz(optional),1572 chip code                         |
| -10°C~+70°C                                                    |
| 150m(open air)                                                 |
| Wireless Home Alarm system                                     |
|                                                                |

what features of our EB-168W wireless outdoor strobe siren with solar?

Your hearing, you kown, no worry!

Wireless outdoor solar strobe light siren

Wireless connection

Apply for Wireless home alarm system