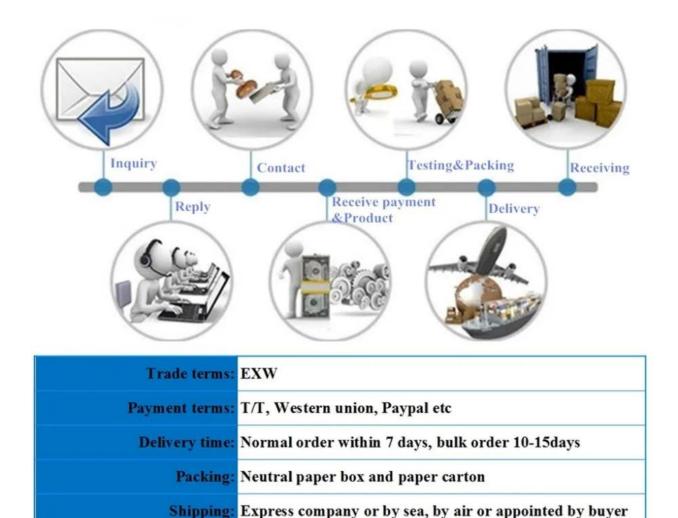

#### **HOW TO COPERATE**

#### **FAQ**

Q:Can I have a sample order?

A:Yes, we are willing to offer trial sample order to you for quality test. Mixed samples areacceptable.

Q:What is the lead time?

A:Sample needs 1-3 working days, mass production time needs 10-15 working days.

Q:What is your MOQ?

A:No MOQ limit.

Q:How do you ship the goods and how long does it take arrive?

A:The sample will be sent to you by optional shipping service (couriers, air, and sea), or appointed by buyer, 7-15 days.

Q:How will we proceed the order if I have logo to print?

A:Firstly, we will prepare artwork for visual confirmation. If the color and position are right, we would make sampling firstly from silk print factory and take picture

for your second confirmation before mass production.