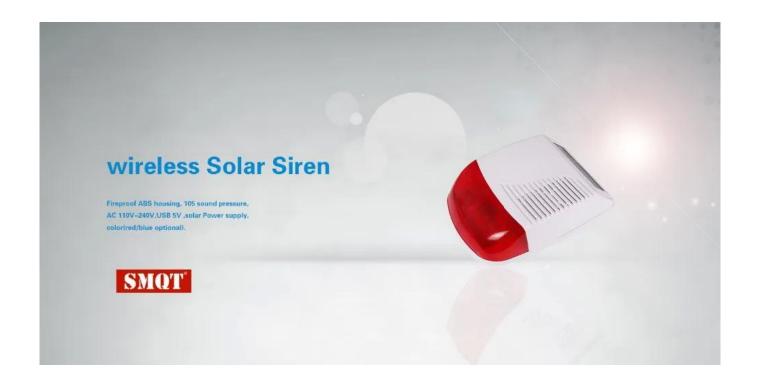

what features of our EB-168W wireless outdoor strobe siren with solar?

Your hearing, you kown, no worry!

Wireless outdoor solar strobe light siren

Wireless connection

Apply for Wireless home alarm system