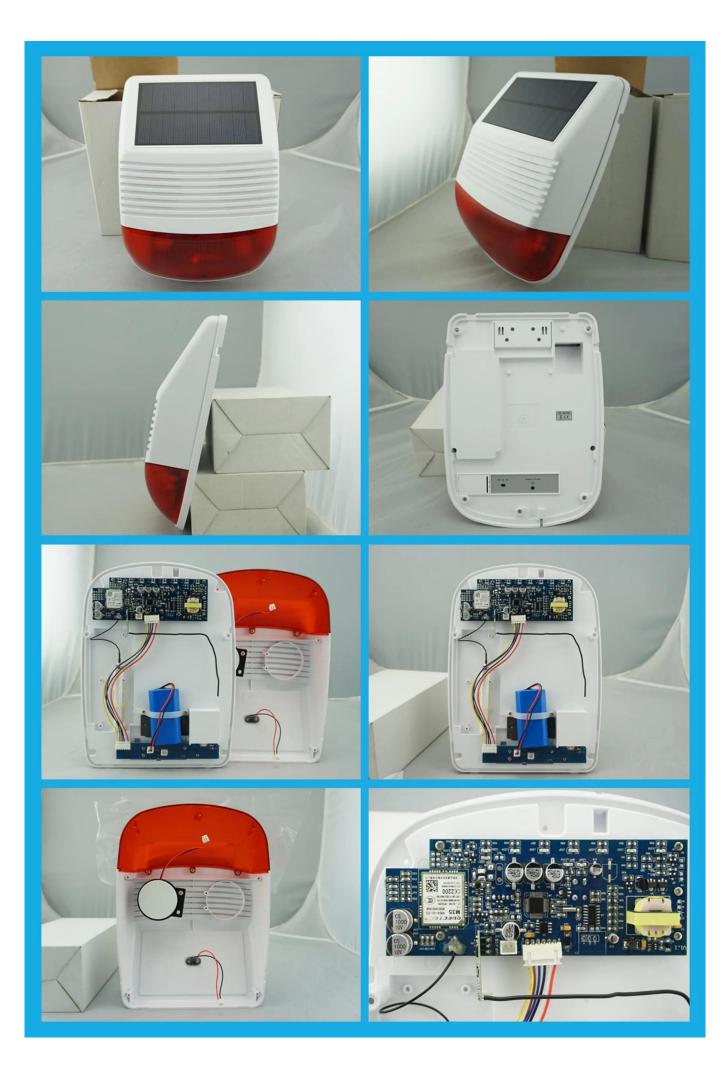

# **IN-KIND SHOOTING**

| High quality wireless strobe siren with solar for alarm system |
|----------------------------------------------------------------|
| EB-168W                                                        |
| 110 ~ 240V AC,USB 5V                                           |
| ≤12hours                                                       |
| ≤10 days                                                       |
| 3 minutes                                                      |
| 309×230×80(mm)                                                 |
| 105db                                                          |
| 3.7v 4400ma / h(lithium batteries)                             |
| 868Mhz/433Mhz(optional),1572 chip code                         |
| -10°C~+70°C                                                    |
| 150m(open air)                                                 |
| Wireless Home Alarm system                                     |
|                                                                |

what features of our EB-168W wireless outdoor strobe siren with solar?

Your hearing, you kown, no worry!

Wireless outdoor solar strobe light siren

Wireless connection

Apply for Wireless home alarm system