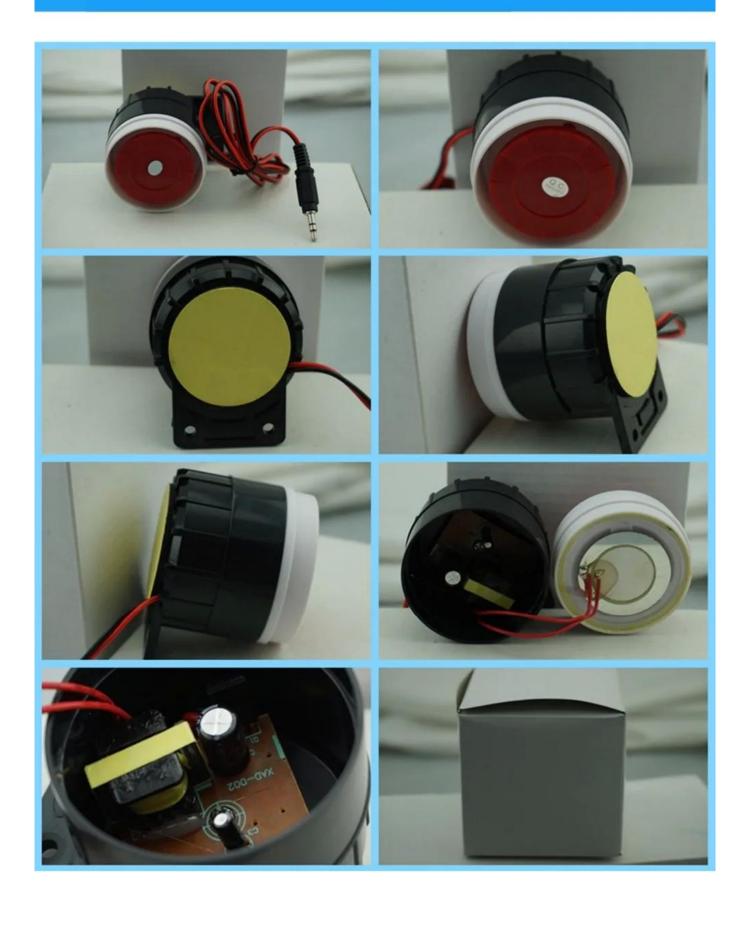

output:    | NO/NC                                               |
| Operating Current: | 300mA                                               |
| Operating Voltage: | DC12V                                               |
| Sound Pressure     | 115dB                                               |
| Weight:            | 84g                                                 |
| suitable for:      | Fire alarm, access control                          |
| Material:          | fireproof ABS housing                               |

## What Features of our small siren?

## PRODUCT FEATURE



12V DC wired electric siren

115 db sound pressure

Fireproof ABS material housing

Welcome OEM and oder sample for test
CE certificate, 2 years quality warranty

#### **IN-KIND SHOOTING**

# PRODUCT PICTURE



### **SHOW CASE**

## **RELATED PRODUCT**















## **CUSTOMER**













### **EXHIBITION**



#### **CERTIFICATE**



#### **HOW TO COOPERATION**



#### **FAQ**

#### Q:Can I have a sample order?

A:Yes, we are willing to offer trial sample order to you for quality test. Mixed samples are acc eptable.

#### Q: What is the lead time?

A:Sample needs 1-3 working days, mass production time needs 10-15 working days for order less than 5000pcs.

#### Q: Do you have any MOQ limit?

A:EXW MOQ is 100pcs under blank box.

#### Q: How do you ship the goods and how long does it take arrive?

A:The sample will be sent to you by optional shipping service (couriers, air, and sea). The delivery time depends on the shipping service.

#### Q:How will we proceed the order if I have logo to