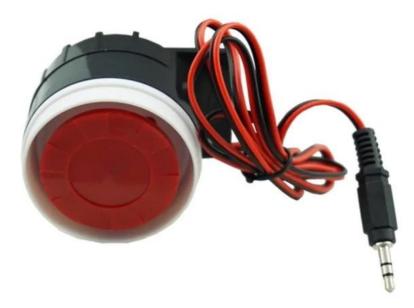

#### **IN-KIND SHOOTING**

| Product Name:      | Hight dB sound electric siren alarm,electronic horn |
|--------------------|-----------------------------------------------------|
| Dimension:         | 110*110*55mm                                        |
| Contact output:    | NO/NC                                               |
| Operating Current: | 300mA                                               |
| Operating Voltage: | DC12V                                               |
| Sound Pressure     | 115dB                                               |
| Weight:            | 84g                                                 |
| suitable for:      | Fire alarm, access control                          |
| Material:          | fireproof ABS housing                               |