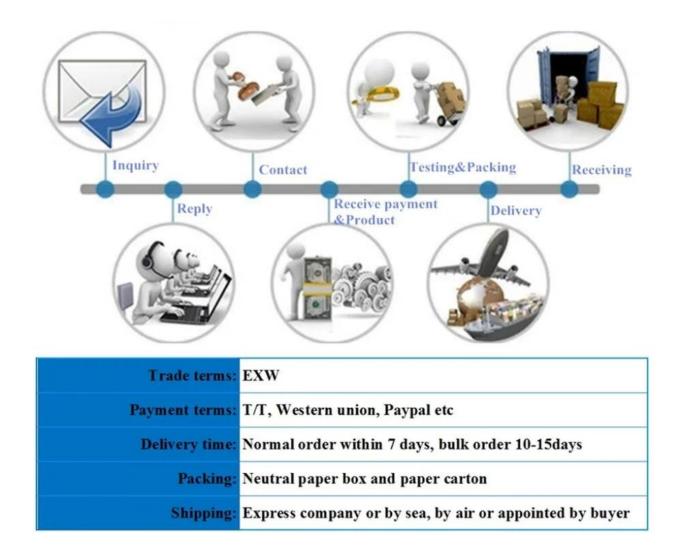

#### **HOW TO COOPERATION**

#### Q: Do you have any MOQ limit?

A:EXW MOQ is 100pcs under blank box.

#### Q: How do you ship the goods and how long does it take arrive?

A:The sample will be sent to you by optional shipping service (couriers, air, and sea). The delivery time depends on the shipping service.