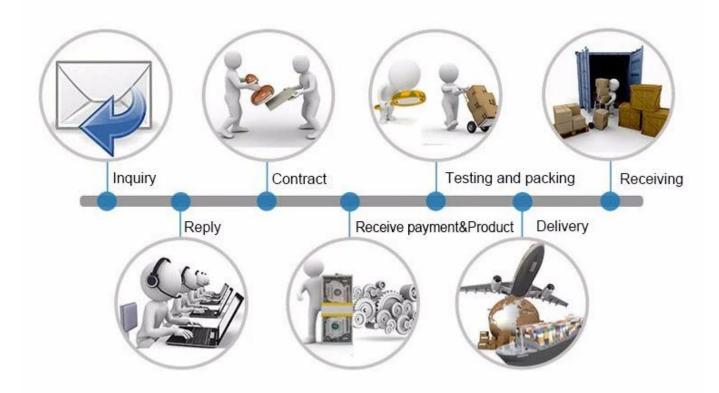

uct Feature**

# What features of our Wireless 433mhe/315mhz Magnetic Door Sensor Alarm ?



Fireproof ABS shell.

DC 12V power supply.

Wireless frequency 315 Mhe optional.

Wireless signal transmisson distance max 100m.

2 years warranty; welcome OEM&ODM.

**Product Display** 

#### **IN-KIND SHOOTING**



# **APPLICATION**







- 1. Emitter and magnetic stripe with two-side glue stick on the door and door frame,
- 2. as far as possible between closed without gap Suitable for wood door/window or glass door/window.

# **SHOW CASES**



# **OFFICE SHOW**













# **CUSTOMERS**













## **EXHIBITION**



## **CERTIFICATION**



#### **Our Services**

#### **HOW TO COOPERATE**



# PACKAGING & SHIPPING

Detection+Packing+Sealing+Fnishing+International Express



















### **FAQ**

Q:Can I have a sample order?

A:Yes, we are willing to offer trial sample order to you for quality test. Mixed samples are acceptable.

Q:What is the lead time?

A:Sample needs 1-3 working days, mass production time needs 10-15 working days.

**Q:What is your MOQ?** 

A:No MOQ limit. The more quantity the more discounts.

Q:How do you ship the goods and how long does it take arrive?

A:The sample will be sent to you by optional shipping service (couriers, air, and sea),or appointed by buyer,7-15 days.

Q:How will we proceed the order if I have logo to print?

A:Firstly, we will prepare artwork for visual confirmation. If the color and position are right, we would make sampling firstly from silk print factory and take picture for your second confirmation before mass productio