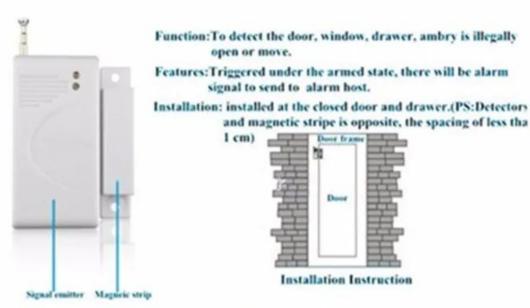

# **APPLICATION**

- 1. Emitter and magnetic stripe with two-side glue stick on the door and door frame,
- 2. as far as possible between closed without gap Suitable for wood door/window or glass door/window.