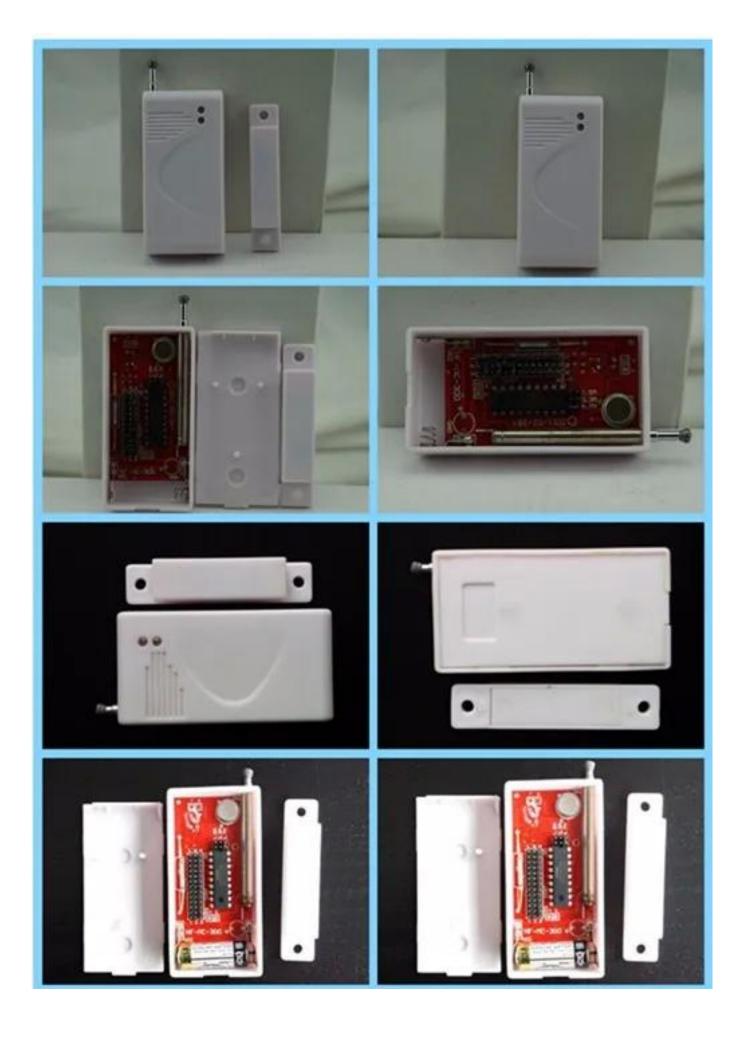

#### **IN-KIND SHOOTING**

# **APPLICATION**

- 1. Emitter and magnetic stripe with two-side glue stick on the door and door frame,
- 2. as far as possible between closed without gap Suitable for wood door/window or glass door/window.