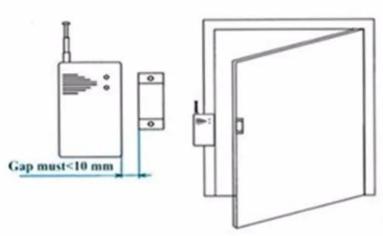

# **APPLICATION**

- 1. Emitter and magnetic stripe with two-side glue stick on the door and door frame,
- 2. as far as possible between closed without gap Suitable for wood door/window or glass door/window.