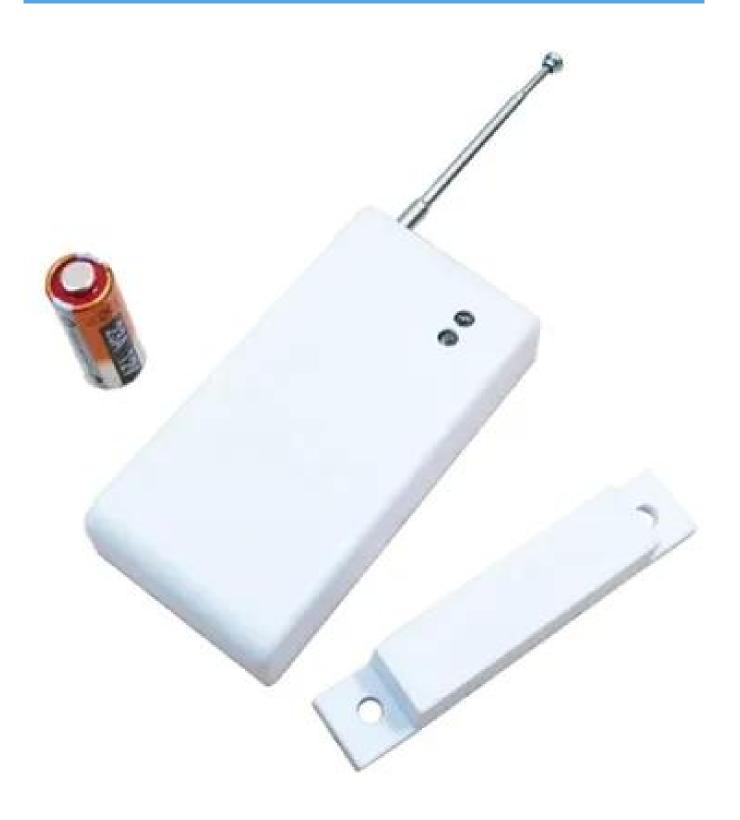

#### **Product Introduction**

| Product Name:       | Home Intelligent Wireless 433mhe/315mhz Magnetic Door Sensor Alarm |
|---------------------|--------------------------------------------------------------------|
| Dimension:          | 71*36*15mm                                                         |
| Operating Voltage:  | 12V DC (one 23A battery)                                           |
| Battery Life:       | 2-3year                                                            |
| Static Current:     | Less than 5uA                                                      |
| Transmitting Freq.: | 433MHz or 315mHz                                                   |
| Induction Gap:      | 40mm                                                               |
| Send Distance:      | 200m (in the open air)                                             |
| Code Mode:          | fixed code, roll code                                              |
| Material:           | fireproof ABS housing                                              |
| MAX voltage:        | ≤100VDC                                                            |
| Suit for:           | wooden door or window                                              |
| Weight:             | 20g                                                                |

#### **IN-KIND SHOOTING**