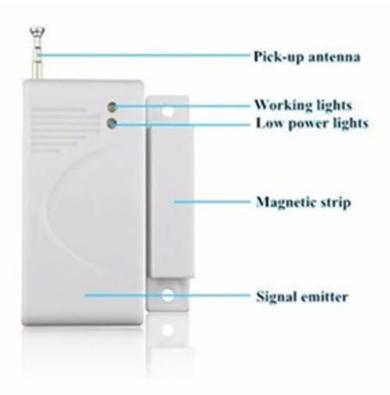

#### **Product Introduction**

| Product Name:       | Home Intelligent Wireless 433mhe/315mhz Magnetic Door Sensor Alarm |
|---------------------|--------------------------------------------------------------------|
| Dimension:          | 71*36*15mm                                                         |
| Operating Voltage:  | 12V DC (one 23A battery)                                           |
| Battery Life:       | 2-3year                                                            |
| Static Current:     | Less than 5uA                                                      |
| Transmitting Freq.: | 433MHz or 315mHz                                                   |
| Induction Gap:      | 40mm                                                               |
| Send Distance:      | 200m (in the open air)                                             |
| Code Mode:          | fixed code, roll code                                              |
| Material:           | fireproof ABS housing                                              |
| MAX voltage:        | ≤100VDC                                                            |
| Suit for:           | wooden door or window                                              |
| Weight:             | 20g                                                                |

# **APPLICATION**

- 1. Emitter and magnetic stripe with two-side glue stick on the door and door frame,
- 2. as far as possible between closed without gap Suitable for wood door/window or glass door/window.