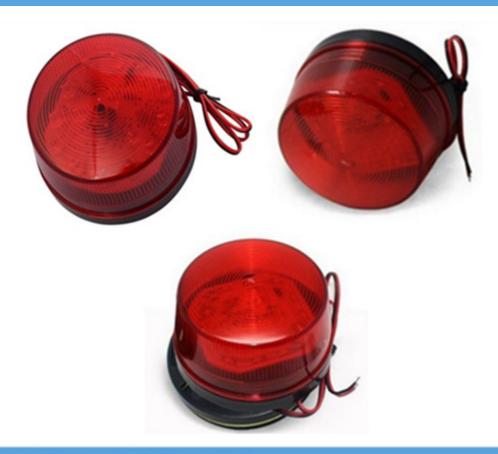

## Strobe Alarming light

- 1. Suitable for higher-end stroboscopic system model.
- 2. Chimney texture design improves the light diffusion effect.
- 3.Flash 90 times per minute.
- 4. The high-quality LED light.
- 5.IP44 protection grade.
- 6.AS+ABS shell.

#### Combination of fixed base plate

Base plate is divided into two pieces, shape material are exactly the same.

Also can use double post stent paste on the wall.

Strobe indicator light

LED lights, flash frequency up to 90 times a minute.