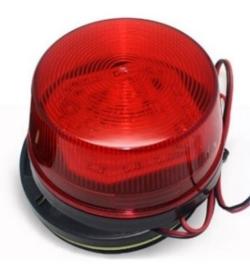

# Home Security 12V DC Mini types Electric Strobe LED Flash Light

#### **Product Description**

| Specification     |                                                     |
|-------------------|-----------------------------------------------------|
| Name              | Good quality 12v strobe light, outdoor strobe light |
| Model             | EB-169                                              |
| Dimension         | Ø <b>73x44mm</b>                                    |
| Contact output    | NO/NC                                               |
| Strobe speed      | 68t/m                                               |
| Operating voltage | DC12V                                               |
| Operating current | 200mA                                               |
| Feature           | Waterproof                                          |
| Material          | Fireproof ABS housing                               |
| Color             | Red/blue/ Green/Orange/ Yellow(optional)            |
| Suit for          | Home/ office /store/alarm system                    |
| ОЕМ               | print logo etc                                      |
| Туре              | Alarm system accessories                            |
| Weight            | 100g                                                |

## What's the features of our 12V DC Mini types Electric Strobe LED Flash Light ?

- 1.Alarm system wired strobe light
- 2.68 times per minute flash speed
- 3.Red/Blue/Green/Orange/ Yellow color optional
- 4. Suitable for all kinds of alarm system
- 5.2 years warranty , welcome OEM