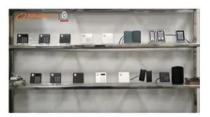

OEM



## Strobe Alarming light

- 1. Suitable for higher-end stroboscopic system model.
- 2. Chimney texture design improves the light diffusion effect.
- 3.Flash 90 times per minute.
- 4. The high-quality LED light.
- 5.IP44 protection grade.
- 6.AS+ABS shell.

### LED guide plate

Select high-quality materials, strict quality control, production of exquisite workmanship. This assures the mixer durable products.





#### Combination of fixed base plate

Base plate is divided into two pieces, shape material are exactly the same.

Also can use double post stent paste on the wall.

Strobe indicator light

LED lights, flash frequency up to 90 times a minute.



#### **APPLICATION**



#### **Show Cases**

#### **SHOW CASES**



#### **Company Information**

#### **OFFICE SHOW**













#### **CUSTOMERS**













#### **EXHIBITION**



#### **CERTIFICATION**



#### **Our Services**

#### **HOW TO COOPERATE**

#### PACKAGING AND SHIPING





**FAQ** 

#### **FAQ**

#### Q:Can I have a sample order?

A:Yes, we are willing to offer trial sample order to you for quality test. Mixed samples are acceptable.

#### Q:What is the lead time?

A:Sample needs 1-3 working days, mass production time needs 10-15 working days.

#### **Q:What is your MOQ?**

A:No MOQ limit. The more quantity the more discounts.

Q:How do you ship the goods and how long does it take arrive?

A:The sample will be sent to you by optional shipping service (couriers, air, and sea), or appointed by buyer, 7-15 days.

Q:How will we proceed the order if I have logo to print?

A:Firstly, we will prepare ar