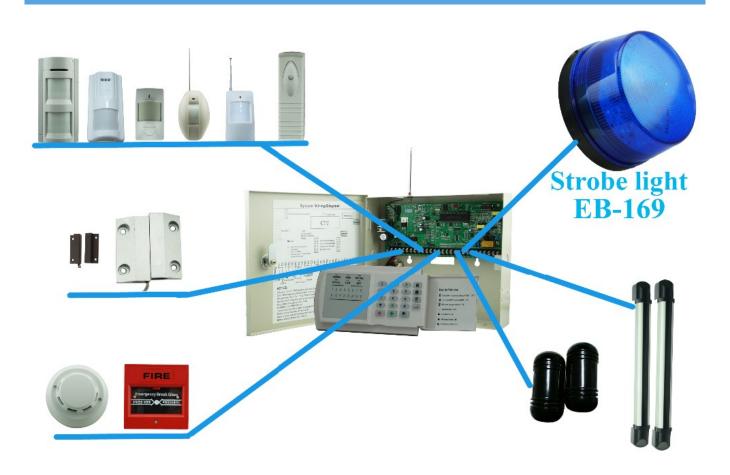

een/Orange/ Yellow color optional
- 4. Suitable for all kinds of alarm system
- 5.2 years warranty , welcome OEM



## Strobe Alarming light

- 1. Suitable for higher-end stroboscopic system model.
- 2. Chimney texture design improves the light diffusion effect.
- 3.Flash 90 times per minute.
- 4. The high-quality LED light.
- 5.IP44 protection grade.
- 6.AS+ABS shell.

### LED guide plate

Select high-quality materials, strict quality control, production of exquisite workmanship. This assures the mixer durable products.





#### Combination of fixed base plate

Base plate is divided into two pieces, shape material are exactly the same.

Also can use double post stent paste on the wall.

Strobe indicator light

LED lights, flash frequency up to 90 times a minute.



#### **APPLICATION**



#### **Show Cases**

#### **SHOW CASES**



#### **Company Information**

#### **OFFICE SHOW**













#### **CUSTOMERS**













#### **EXHIBITION**



#### **CERTIFICATION**



#### **Our Services**

#### **HOW TO COOPERATE**

#### PACKAGING AND SHIPING





**FAQ** 

#### **FAQ**

#### Q:Can I have a sample order?

A:Yes, we are willing to offer trial sample order to you for quality test. Mixed samples are acceptable.

#### Q:What is the lead time?

A:Sample needs 1-3 working days, mass production time needs 10-15 working days.

#### **Q:What is your MOQ?**

A:No MOQ limit. The more quantity the more discounts.

Q:How do you ship the goods and how long does it take arrive?

A:The sample will be sent to you by optional shipping service (couriers, air, and sea), or appointed b