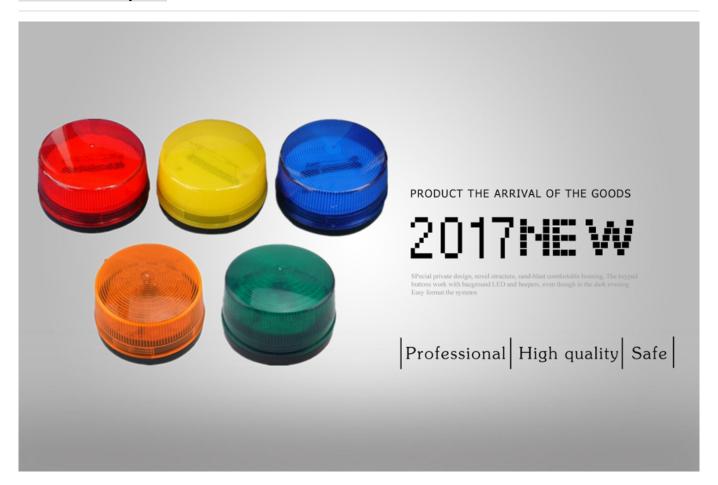

# Home Security 12V DC Mini types Electric Strobe LED Flash Light

#### **Product Description**

| Specification     |                                                     |
|-------------------|-----------------------------------------------------|
| Name              | Good quality 12v strobe light, outdoor strobe light |
| Model             | EB-169                                              |
| Dimension         | Ø <b>73x44mm</b>                                    |
| Contact output    | NO/NC                                               |
| Strobe speed      | 68t/m                                               |
| Operating voltage | DC12V                                               |
| Operating current | 200mA                                               |
| Feature           | Waterproof                                          |
| Material          | Fireproof ABS housing                               |
| Color             | Red/blue/ Green/Orange/ Yellow(optional)            |
| Suit for          | Home/ office /store/alarm system                    |
| ОЕМ               | print logo etc                                      |
| Туре              | Alarm system accessories                            |
| Weight            | 100g                                                |

## What's the features of our 12V DC Mini types Electric Strobe LED Flash Light ?

- 1.Alarm system wired strobe light
- 2.68 times per minute flash speed
- 3.Red/Blue/Green/Orange/ Yellow color optional
- 4. Suitable for all kinds of alarm system
- 5.2 years warranty , welcome OEM