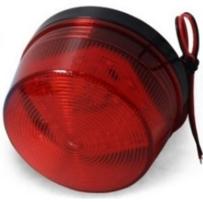

## Strobe Alarming light

- 1. Suitable for higher-end stroboscopic system model.
- 2. Chimney texture design improves the light diffusion effect.
- 3.Flash 90 times per minute.
- 4. The high-quality LED light.
- 5.IP44 protection grade.
- 6.AS+ABS shell.

#### Combination of fixed base plate

Base plate is divided into two pieces, shape material are exactly the same.

Also can use double post stent paste on the wall.

Strobe indicator light

LED lights, flash frequency up to 90 times a minute.