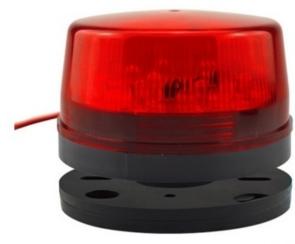

#### Combination of fixed base plate

Base plate is divided into two pieces, shape material are exactly the same.

Also can use double post stent paste on the wall.

Strobe indicator light

LED lights, flash frequency up to 90 times a minute.