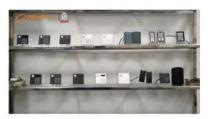

|
| Operating Voltage: | DC12V                                                                     |
| Sound Pressure     | 116dB                                                                     |
| Net weight:        | 40g                                                                       |
| suitable for:      | Fire alarm, access control                                                |
| Material:          | fireproof ABS housing                                                     |

# What Features of our Siren?

- 1- Alarm Electric Siren EB-160
- 2-DC12v
- 3-suitable for firm alarm
- 4-ABS material
- 5-NO/NC output

#### **IN-KIND SHOOTING**



#### **APPLICATION**



# **SHOW CASE**



#### **OFFICE SHOW**













#### **CUSTOMER**













#### **EXHIBITION**



#### **CERTIFICATE**



#### **HOW TO COOPERATION**



#### **FAQ**

## Q:Can I have a sample order?

A:Yes, we are willing to offer trial sample order to you for quality test . Mixed samples are acceptable.

#### Q: What is the lead time?

A:Sample needs 1-3 working days, mass production time needs 10-15 working days for order less than 5000pcs.

## Q: Do you have any MOQ limit?

A:EXW MOQ is 100pcs under blank box.

# Q: How do you ship the goods and how long does it take arrive

A:The sample will be sent to you by optional shipping service (courie rs, air, and sea). The delivery time depends on the shipping service.

## Q:How will we proceed the order if I have logo to print?

A:Firstly, we will prepare artwork for visual confirmat