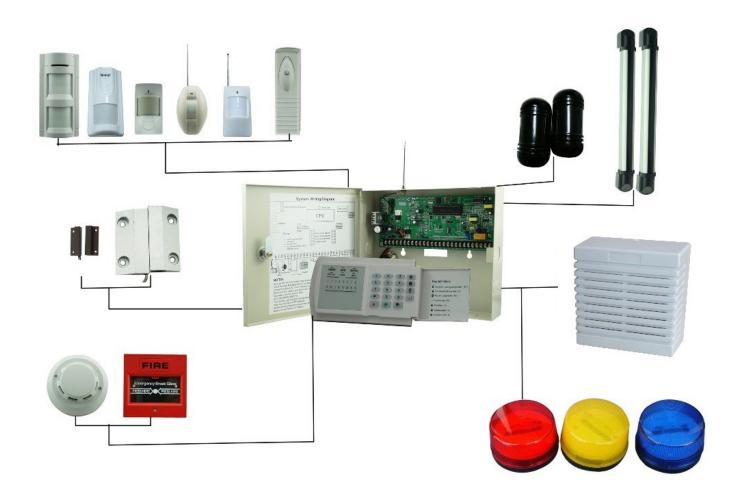

#### **APPLICATION**

## Q: Does alarm panel work with any sensor?

A:The alarm panel can work with all dry contact wired detectors and wireless detector, i ncluding almost all

of the wireless sensors from Chinese manufacturers. The wireless en code and decode is EV1527 or our wireless sensors.