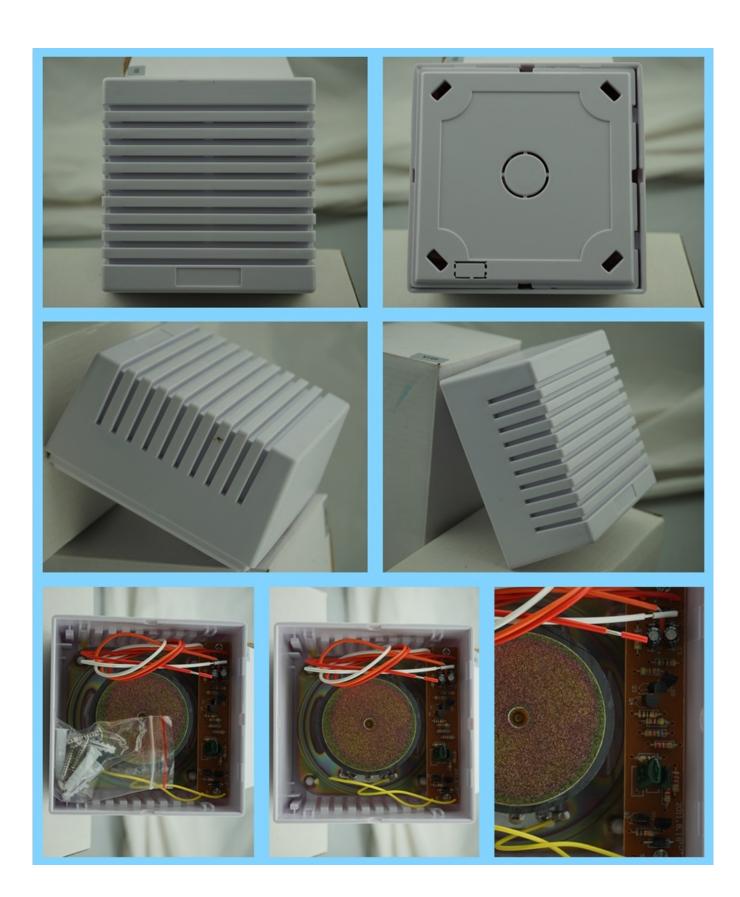

|
| Operating Current: | 400mA                                                                     |
| Operating Voltage: | DC12V                                                                     |
| Sound Pressure     | 116dB                                                                     |
| Net weight:        | 40g                                                                       |
| suitable for:      | Fire alarm, access control                                                |
| Material:          | fireproof ABS housing                                                     |

# What Features of our Siren?

- 1- Alarm Electric Siren EB-160
- 2-DC12v
- 3-suitable for firm alarm
- 4-ABS material
- 5-NO/NC output

#### **IN-KIND SHOOTING**



#### **APPLICATION**



# **SHOW CASE**



#### **OFFICE SHOW**













#### **CUSTOMER**













#### **EXHIBITION**



#### **CERTIFICATE**



#### **HOW TO COOPERATION**



#### **FAQ**

## Q:Can I have a sample order?

A:Yes, we are willing to offer trial sample order to you for quality test . Mixed samples are acceptable.

#### Q: What is the lead time?

A:Sample needs 1-3 working days, mass production time needs 10-15 working days for order less than 5000pcs.

## Q: Do you have any MOQ limit?

A:EXW MOQ is 100pcs under blank box.

# Q: How do you ship the goods and how long does it take arrive

A:The sample will be sent to you by optional shipping service (courie rs, air, and sea). The delivery time depends on the shipping service.

## Q:How will we proceed the order if I