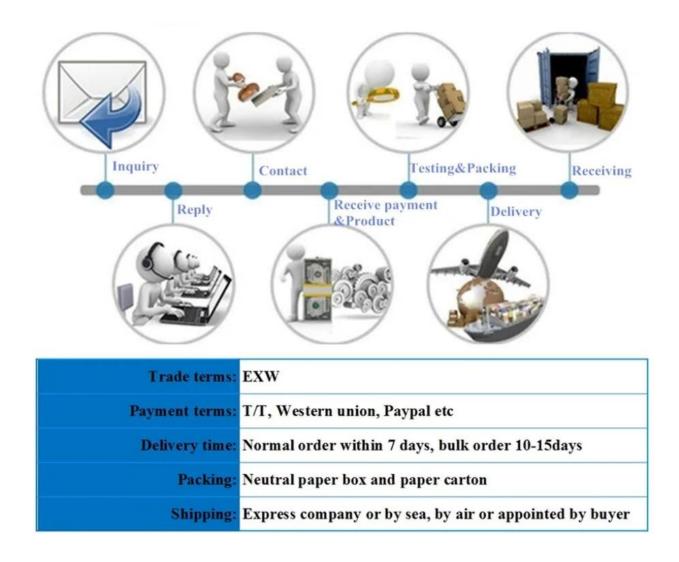

#### **HOW TO COOPERATION**

## Q:Can I have a sample order?

A:Yes, we are willing to offer trial sample order to you for quality test . Mixed samples are acceptable.

#### Q: What is the lead time?

A:Sample needs 1-3 working days, mass production time needs 10-15 working days for order less than 5000pcs.

## Q: Do you have any MOQ limit?

A:EXW MOQ is 100pcs under blank box.

# Q: How do you ship the goods and how long does it take arrive

A:The sample will be sent to you by optional shipping service (courie rs, air, and sea). The delivery time depends on the shipping service.