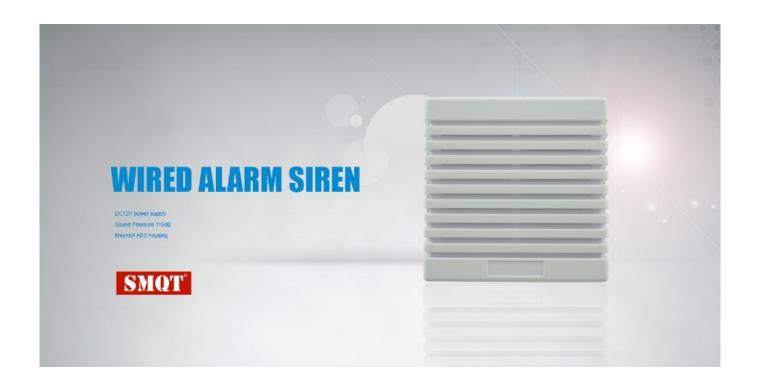

| Product Name:      | Home alarm system waterproof alarm siren, electronic horn, 12 volt sirens |
|--------------------|---------------------------------------------------------------------------|
| Dimension:         | 110*110*55mm                                                              |
| Contact output:    | NO/NC                                                                     |
| Operating Current: | 400mA                                                                     |
| Operating Voltage: | DC12V                                                                     |
| Sound Pressure     | 116dB                                                                     |
| Net weight:        | 40g                                                                       |
| suitable for:      | Fire alarm, access control                                                |
| Material:          | fireproof ABS housing                                                     |

# What Features of our Siren?

- 1- Alarm Electric Siren EB-160
- 2-DC12v
- 3-suitable for firm alarm
- 4-ABS material
- 5-NO/NC output