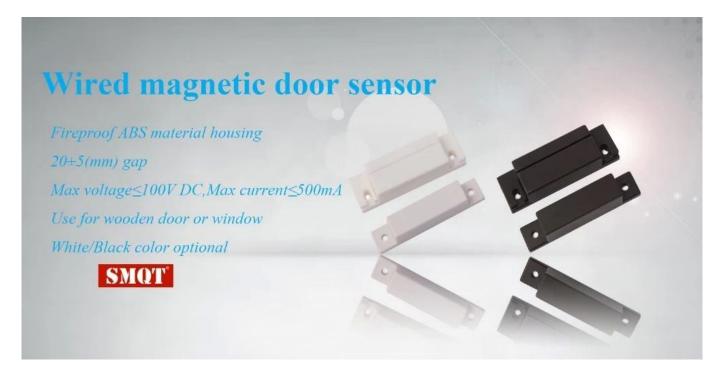

# Home safety Wired NO/NC Door Magnetic Contact with OEM&ODM

#### **Product Introduction**

| Product Name:      | Home safety Wired NO/NC Door Magnetic<br>Contact with OEM&ODM |
|--------------------|---------------------------------------------------------------|
| Dimension:         | 64*19*13mm                                                    |
| Operating Voltage: | 12V DC (one 23A battery)                                      |
| Battery Life:      | 2-3year                                                       |
| MAX Current:       | ≤500mA                                                        |
| MAX Voltage:       | ≤100VDC                                                       |
| MAX Rating:        | ≤10W                                                          |
| Send Distance:     | 200m (in the open air)                                        |
| Code Mode:         | NO/NC                                                         |
| Material:          | fireproof ABS housing                                         |
| Gap:               | 20±5mm                                                        |
| Suit for:          | wooden door or window                                         |
| Weight:            | 24g                                                           |

**Product Feature** 

What features of our Wired NO/NC Door Magnetic Contact?

NO/NC code mode

GAP: 15 to 25 mm

**Fireproof ABS housing** 

For wooden doors or windows

2 years warranty, welcome OEM

**Product Display** 