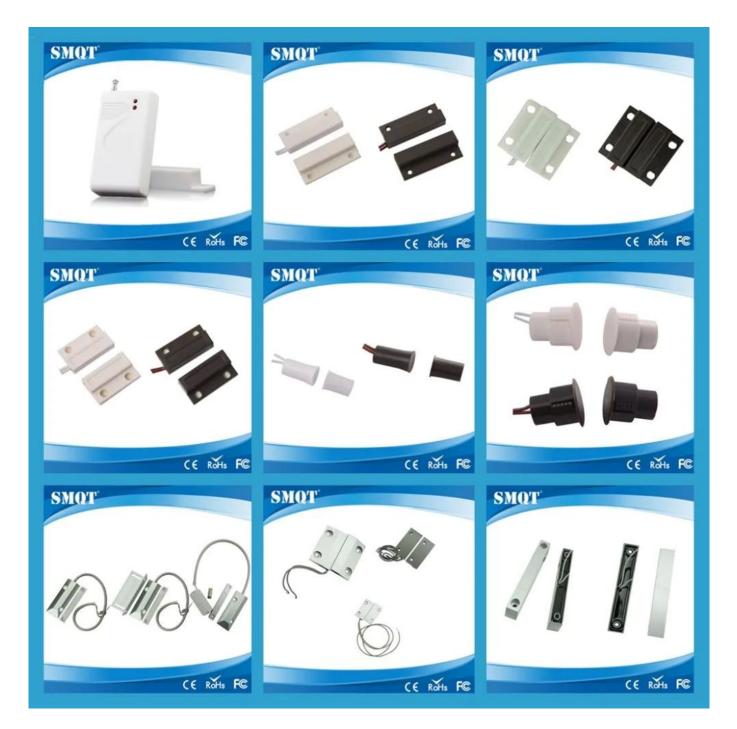

**Product Feature** 

What features of our Wired NO/NC Door Magnetic Contact?

NO/NC code mode

GAP: 15 to 25 mm

**Fireproof ABS housing** 

For wooden doors or windows

2 years warranty, welcome OEM

**Product Display** 

#### **Product Introduction**

| Product Name:      | Home safety Wired NO/NC Door Magnetic<br>Contact with OEM&ODM |
|--------------------|---------------------------------------------------------------|
| Dimension:         | 64*19*13mm                                                    |
| Operating Voltage: | 12V DC (one 23A battery)                                      |
| Battery Life:      | 2-3year                                                       |
| MAX Current:       | ≤500mA                                                        |
| MAX Voltage:       | ≤100VDC                                                       |
| MAX Rating:        | ≤10W                                                          |
| Send Distance:     | 200m (in the open air)                                        |
| Code Mode:         | NO/NC                                                         |
| Material:          | fireproof ABS housing                                         |
| Gap:               | 20±5mm                                                        |
| Suit for:          | wooden door or window                                         |
| Weight:            | 24g                                                           |