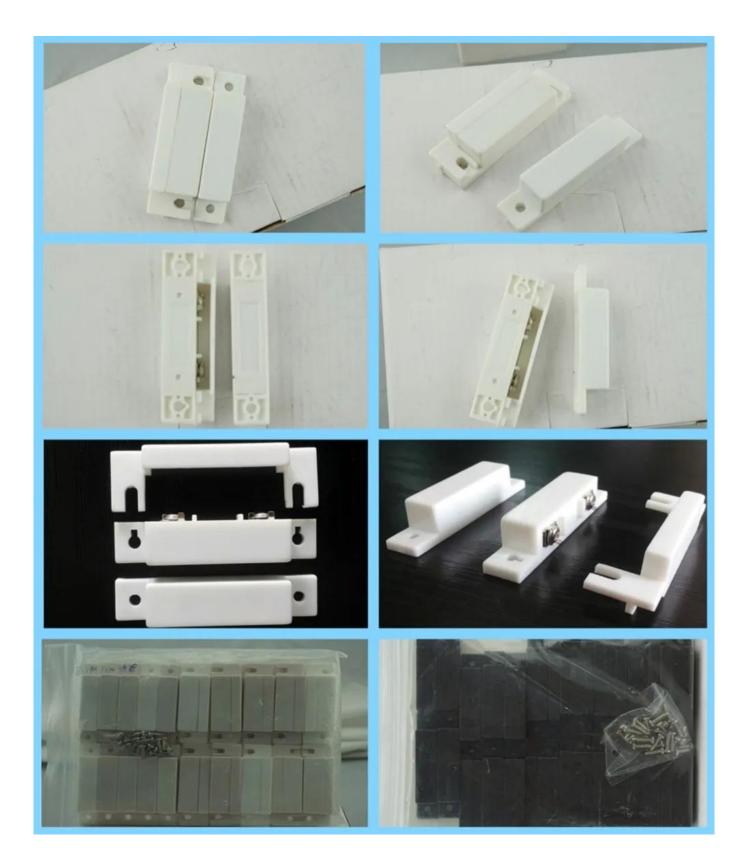

|
| Send Distance:     | 200m (in the open air)                                        |
| Code Mode:         | NO/NC                                                         |
| Material:          | fireproof ABS housing                                         |
| Gap:               | 20±5mm                                                        |
| Suit for:          | wooden door or window                                         |
| Weight:            | 24g                                                           |

**Product Feature** 

What features of our Wired NO/NC Door Magnetic Contact?



NO/NC code mode

GAP: 15 to 25 mm

**Fireproof ABS housing** 

For wooden doors or windows

2 years warranty, welcome OEM

**Product Display** 

**IN-KIND SHOOTING** 



Application

## **APPLICATION**



Show Cases

## SHOW CASES



**Company Information** 

**OFFICE SHOW** 











## **CUSTOMERS**









### **EXHIBITION**



CERTIFICATION



#### **Our Services**

## **HOW TO COOPERATE**



# **PACKAGING & SHIPPING**

Detection+Packing+Sealing+Fnishing+International Express







## FAQ

## Q:Can I have a sample order?

A:Yes, we are willing to offer trial sample order to you for quality test. Mixed samples are acceptable.

Q:What is the lead time?

A:Sample needs 1-3 working days, mass production time needs 10-15 working days.

**Q:What is your MOQ?** 

A:No MOQ limit.The more quantity the more discounts.

Q:How do you ship the goods and how long does it take arrive?

A:The sample will be sent to you by optional shipping service (couriers, air