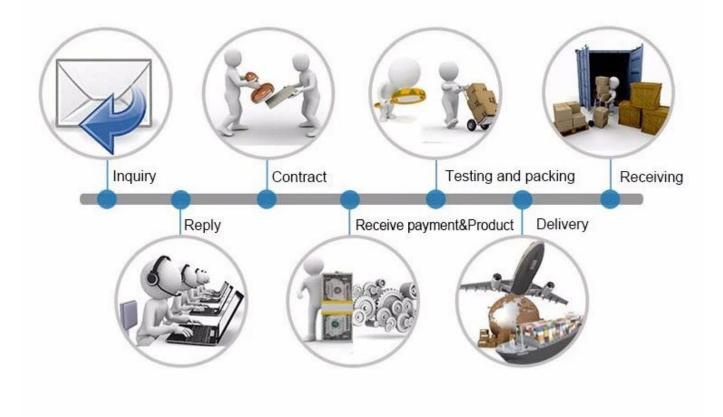

|
| Suit for:          | wooden door or window                                         |
| Weight:            | 24g                                                           |

**Product Feature** 

What features of our Wired NO/NC Door Magnetic Contact?



NO/NC code mode

GAP: 15 to 25 mm

**Fireproof ABS housing** 

For wooden doors or windows

2 years warranty, welcome OEM

**Product Display** 

**IN-KIND SHOOTING** 



Application

## **APPLICATION**



Show Cases

## SHOW CASES



**Company Information** 

**OFFICE SHOW** 











## **CUSTOMERS**









### **EXHIBITION**



CERTIFICATION



#### **Our Services**

## **HOW TO COOPERATE**



# **PACKAGING & SHIPPING**

Detection+Packing+Sealing+Fnishing+International Express







## FAQ

## Q:Can I have a sample order?

A:Yes, we are willing to offer trial sample order to you for quality test. Mixed samples are acceptable.

Q:What is the lead time?

A:Sample needs 1-3 working days, mass production time needs 10-15 working days.

**Q:What is your MOQ?** 

A:No MOQ limit.The more quantity the more discounts.

Q:How do you ship the goods and how long does it take arrive?

A:The sample will be sent to you by optional shipping service (couriers, air, and sea),or appointed by buyer,7-15 days.

Q:How will we proceed the order if I have logo to print?

A:Firstly, we will prepare artwork for visual confirmation. If the color and position are right, we would make sampling firstly from silk print factory and take picture for your second confirmation before mass production.