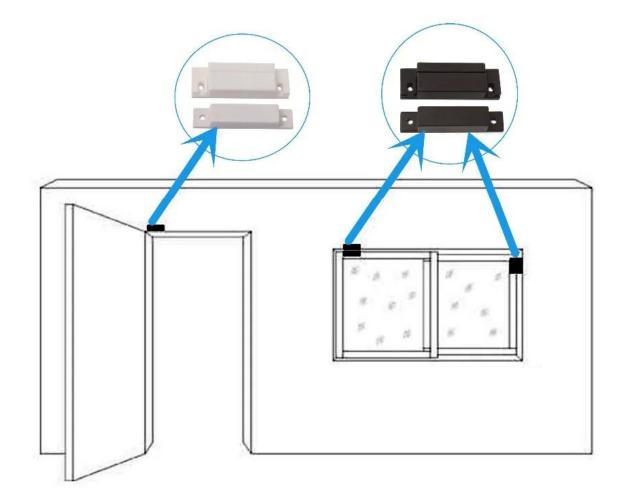

Distance:     | 200m (in the open air)                                        |
| Code Mode:         | NO/NC                                                         |
| Material:          | fireproof ABS housing                                         |
| Gap:               | 20±5mm                                                        |
| Suit for:          | wooden door or window                                         |
| Weight:            | 24g                                                           |

**Product Feature** 

What features of our Wired NO/NC Door Magnetic Contact?



NO/NC code mode

GAP: 15 to 25 mm

**Fireproof ABS housing** 

For wooden doors or windows

2 years warranty, welcome OEM

**Product Display** 

**IN-KIND SHOOTING** 



Application

## **APPLICATION**



Show Cases

## SHOW CASES



**Company Information** 

**OFFICE SHOW** 











## **CUSTOMERS**









### **EXHIBITION**



CERTIFICATION



#### **Our Services**

## **HOW TO COOPERATE**



# **PACKAGING & SHIPPING**

Detection+Packing+Sealing+Fnishing+International Express







## FAQ

## Q:Can I have a sample order?

A:Yes, we are willing to offer trial sample order to you for quality test. Mixed samples are acceptable.

Q:What is the lead time?

A:Sample needs 1-3 working days, mass production time needs 10-15 working days.

**Q:What is your MOQ?** 

A:No MOQ limit.The more quantity the more discounts.

Q:How do you ship the goods and how long does it take arrive?

A:The sample will be sent to you by optional shipping service (couriers, air, and sea),or appointed by buyer,7-