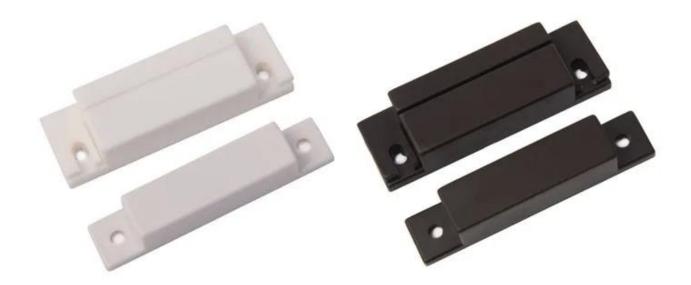

**Product Feature** 

What features of our Wired NO/NC Door Magnetic Contact?

NO/NC code mode

GAP: 15 to 25 mm

**Fireproof ABS housing** 

For wooden doors or windows

2 years warranty, welcome OEM

**Product Display** 