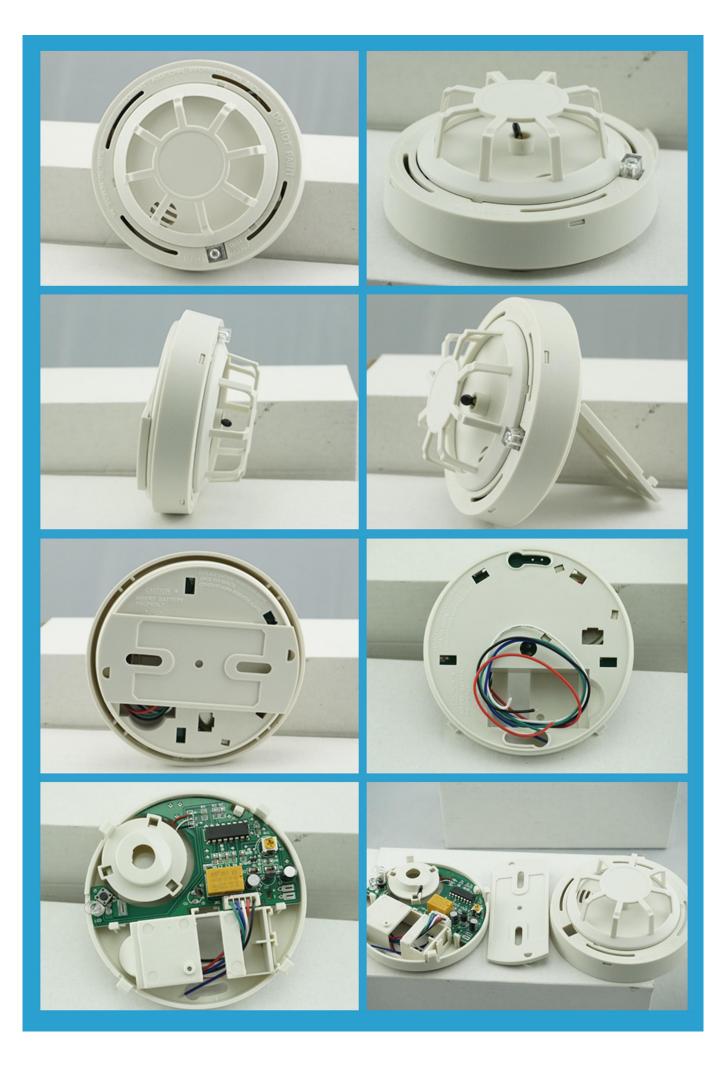

|  |  |  |
| 2.2~3.6m                                       |  |  |  |
| -25°C~65°C                                     |  |  |  |
| -25 C~05 C                                     |  |  |  |
| Adjustable                                     |  |  |  |
|                                                |  |  |  |

| Alarm<br>indicator | Red LED Light(close if need) |
|--------------------|------------------------------|
| Alarm output       | NC,28V DC,0.15A              |
| Anti-tamper switch | NC,28V DC,0.15A              |
| Operating humidity | 95%                          |
| Color              | White                        |
| Weight             | 0.1kg                        |

### **Product Features**

What Features of our Heat detector?





# **IN-KIND SHOOTING**



### **SHOW CASE**



















# **OFFICE SHOW**













# **CUSTOMER**













# **EXHIBITION**



### **CERTIFICATE**



# **HOW TO COOPERATION**



#### **FAO**

## **FAQ**

#### Q:Can I have a sample order?

A:Yes, we are willing to offer trial sample order to you for quality test. Mixed samples are acc eptable.

#### O: What is the lead time?

A:Sample needs 1-3 working days, mass production time needs 10-15 working days for order less than 5000pcs.

#### Q: Do you have any MOQ limit?

A:EXW MOQ is 100pcs under blank box.

#### Q: How do you ship the goods and how long does it take arrive?

A:The sample will be sent to you by optional shipping service (couriers, air, and sea). The delivery time depends on the shipping service.

#### Q:How will we proceed the order if