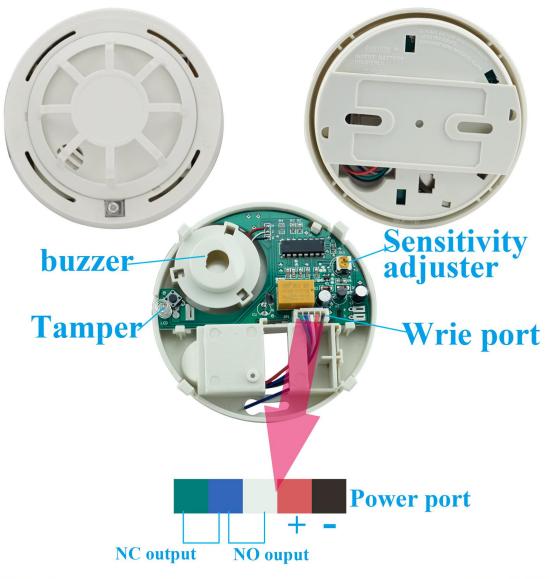

| Alarm<br>indicator | Red LED Light(close if need) |
|--------------------|------------------------------|
| Alarm output       | NC,28V DC,0.15A              |
| Anti-tamper switch | NC,28V DC,0.15A              |
| Operating humidity | 95%                          |
| Color              | White                        |
| Weight             | 0.1kg                        |

### **Product Features**

What Features of our Heat detector?