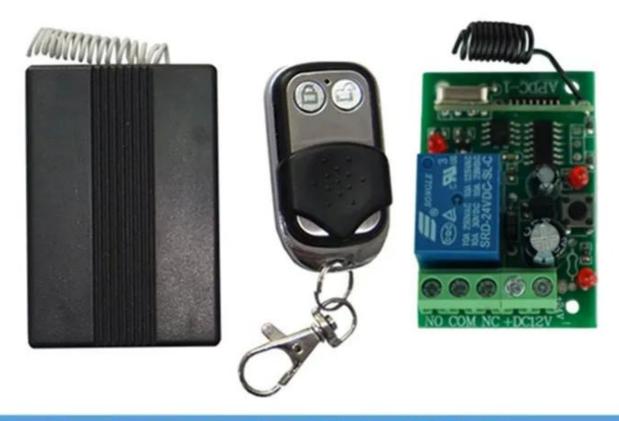

#### **Product Feature**

What"s the features of our 12V/24V One Channe Remote Controller Receiver & Transmitter?

2 years warranty, welcome OEM&ODM

12V/24V One Channe Remote Controller

1 Receiver max match 30 pcs transmitters

Communication distance in 100m in open air

315Mhz/433Mhz(optional) wireless remote control

**Product Display** 

**IN-KIND SHOOTING** 