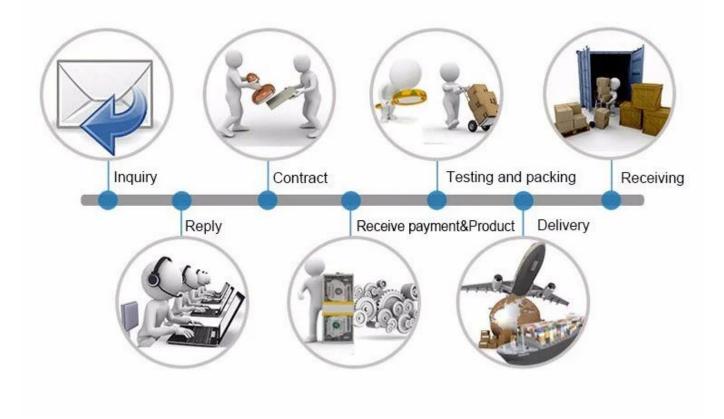

ature**

What"s the features of our 12V/24V One Channe Remote Controller Receiver & Transmitter?



2 years warranty, welcome OEM&ODM

12V/24V One Channe Remote Controller

1 Receiver max match 30 pcs transmitters

Communication distance in 100m in open air

315Mhz/433Mhz(optional) wireless remote control

**Product Display** 

**IN-KIND SHOOTING** 



## **APPLICATION**





This model remote controller product is widely used in Home access control system, Apartment access control system, Garage acdess control system etc.

# SHOW CASES



#### **Company Information**

### **OFFICE SHOW**



### **CUSTOMERS**



## **EXHIBITION**



CERTIFICATION



#### **Our Services**

#### **HOW TO COOPERATE**



# **PACKAGING & SHIPPING**

Detection+Packing+Sealing+Fnishing+International Express







### FAQ

Q:Can I have a sample order?

A:Yes, we are willing to offer trial sample order to you for quality test. Mixed samples are acceptable.

Q:What is the lead time?

A:Sample needs 1-3 working days, mass production time needs 10-15 working days.

Q:What is your MOQ?

A:No MOQ limit.The more quantity the more discounts.

Q:How do you ship the goods and how long does it take arrive?

A:The sample will be sent to you by optional shipping service (couriers, air, and sea), or appointed by buyer, 7-15 days.

Q:How will we proceed the order if I have logo to print?

A:Firstly, we will prepare artwork for visual confirmation. If the color and position are right, we would make sampling firstly from silk print factory and take picture for your second confirmation before mass production.

## H