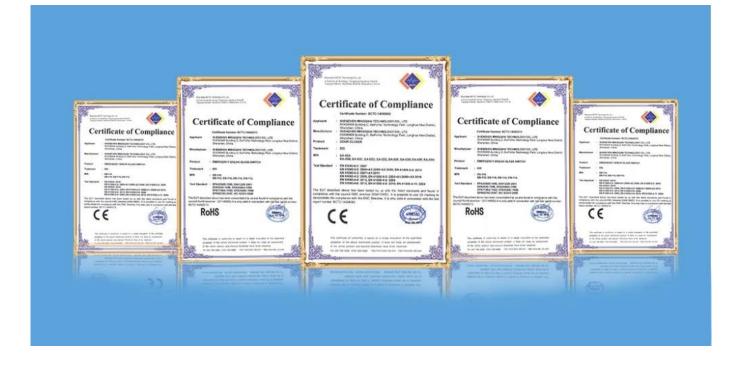

| 65g                                                                     | 65g                                          |

#### **Product Feature**

What"s the features of our 12V/24V One Channe Remote Controller Receiver & Transmitter?



2 years warranty, welcome OEM&ODM

12V/24V One Channe Remote Controller

1 Receiver max match 30 pcs transmitters

Communication distance in 100m in open air

315Mhz/433Mhz(optional) wireless remote control

**Product Display** 

**IN-KIND SHOOTING** 



## **APPLICATION**





This model remote controller product is widely used in Home access control system, Apartment access control system, Garage acdess control system etc.

# SHOW CASES



#### **Company Information**

### **OFFICE SHOW**



### **CUSTOMERS**



## **EXHIBITION**



CERTIFICATION



#### **Our Services**

#### **HOW TO COOPERATE**



# **PACKAGING & SHIPPING**

Detection+Packing+Sealing+Fnishing+International Express







### FAQ

Q:Can I have a sample order?

A:Yes, we are willing to offer trial sample order to you for quality test. Mixed samples are acceptable.

Q:What is the lead time?

A:Sample needs 1-3 working days, mass production time needs 10-15 working days.

Q:What is your MOQ?

A:No MOQ limit.The more quantity the more discounts.

Q:How do you ship the goods and how long does it take arrive?

A:The sample will be sent to you by optional shipping service (couriers, air, and sea), or appointed by buyer, 7-15 days.

Q:How will we proceed the order if I have logo to print?

A:Firstly, we will prepare artwork for visual confirmation. If the color and positi