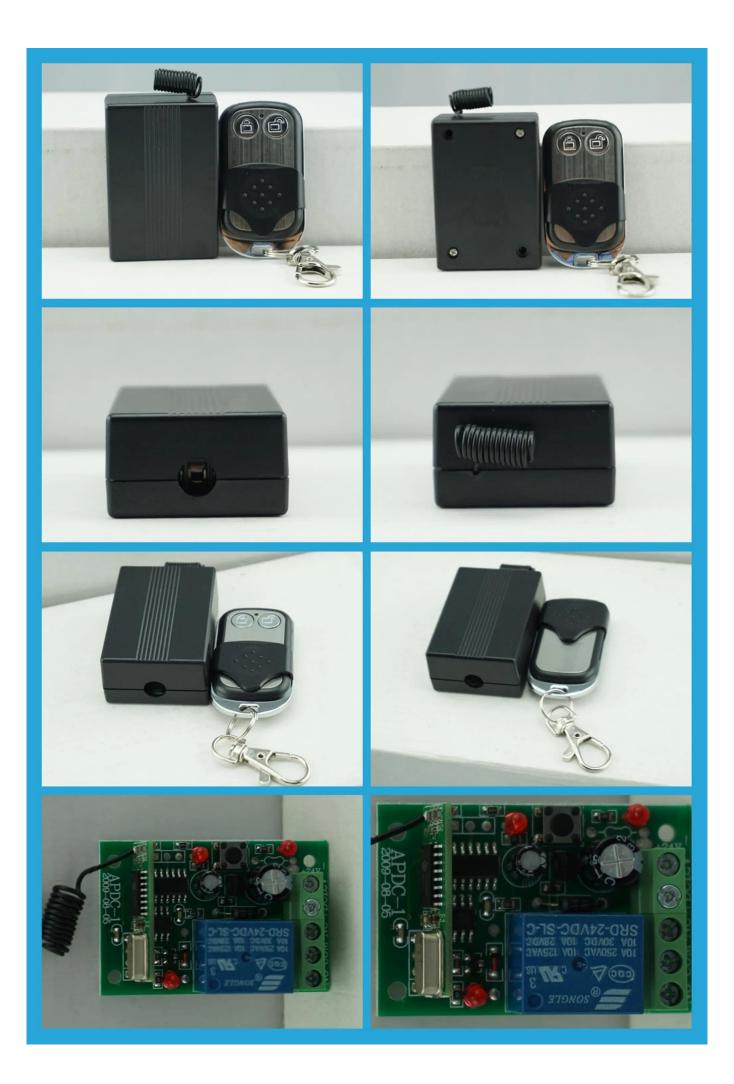

Communication distance in 100m in open air

315Mhz/433Mhz(optional) wireless remote control

**Product Display** 

**IN-KIND SHOOTING** 