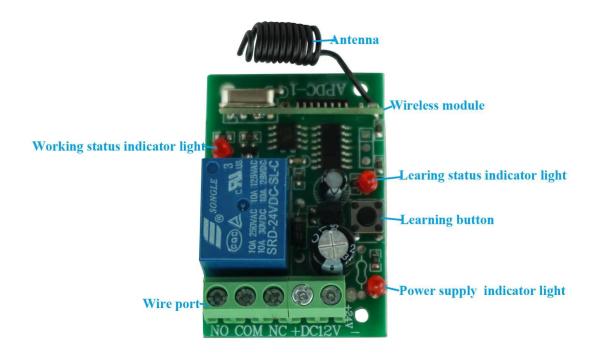

Communication distance in 100m in open air

315Mhz/433Mhz(optional) wireless remote control

**Product Display** 

**IN-KIND SHOOTING** 