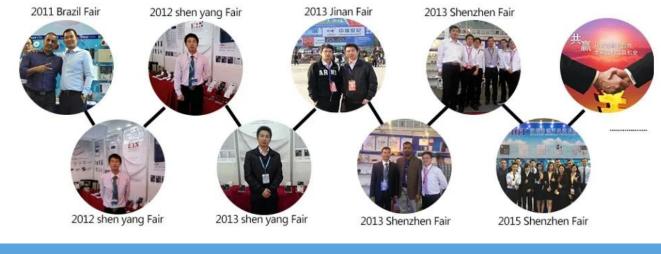

| 65g                                                                     | 65g                                          |

#### **Product Feature**

What"s the features of our 12V/24V One Channe Remote Controller Receiver & Transmitter?



2 years warranty, welcome OEM&ODM

12V/24V One Channe Remote Controller

1 Receiver max match 30 pcs transmitters

Communication distance in 100m in open air

315Mhz/433Mhz(optional) wireless remote control

**Product Display** 

**IN-KIND SHOOTING** 



## **APPLICATION**





This model remote controller product is widely used in Home access control system, Apartment access control system, Garage acdess control system etc.

# SHOW CASES



#### **Company Information**

### **OFFICE SHOW**



### **CUSTOMERS**



## **EXHIBITION**



CERTIFICATION



#### **Our Services**

#### **HOW TO COOPERATE**



# **PACKAGING & SHIPPING**

Detection+Packing+Sealing+Fnishing+International Express







### FAQ

Q:Can I have a sample order?

A:Yes, we are willing to offer trial sample order to you for quality test. Mixed samples are acceptable.

Q:What is the lead time?

A:Sample needs 1-3 working days, mass production time needs 10-15 working days.

Q:What is your MOQ?

A:No MOQ limit.The more quantity the more discounts.

Q:How do you ship the goods and how long does it take arrive?

A:The sample will be sent to you by optional shipping service (couriers, air, and sea), or appointed by buyer, 7-15 days.

Q:How will we proceed the order if I have logo to print?

A:Firstly, we will prepare artwork for visual confirmation. If the