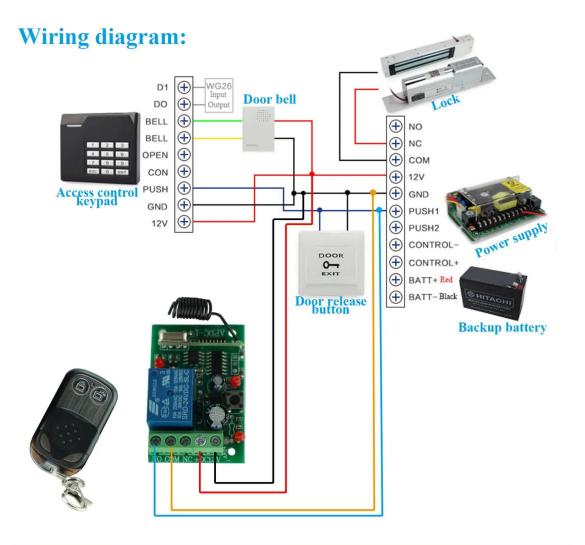

## **APPLICATION**

This model remote controller product is widely used in Home access control system, Apartment access control system, Garage acdess control system etc.