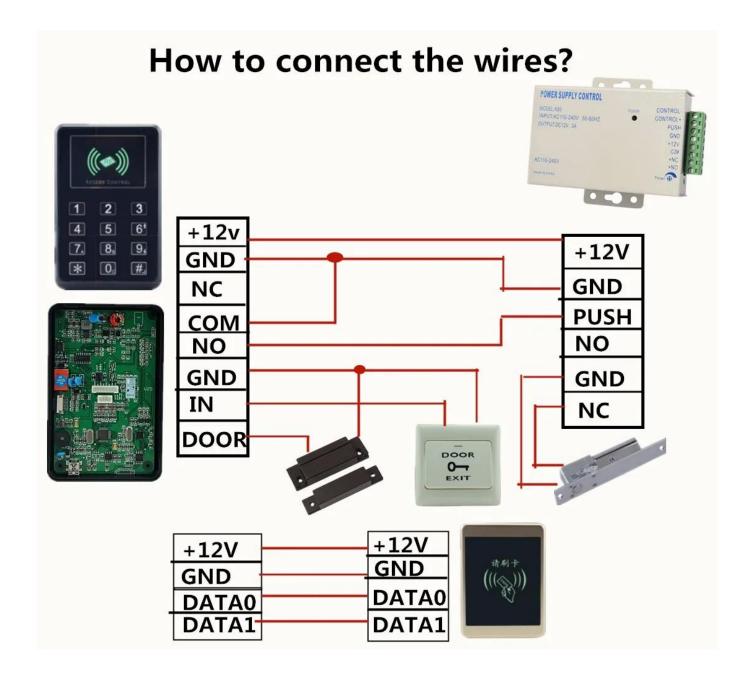

|
| Working voltage     | 12V DC                                |
| Working current     | <100mA                                |
| Cards capacity      | 1000pcs, 16000 or 32000 is customized |
| Inducation range    | 30-70mm                               |
| Card type           | ID & IC card                          |
| Suit for            | home/ office                          |
| Reacting time       | <0.5s                                 |
| Working temperature | -35 °C~70 °C                          |

### What features of our EA-81k?



1,000 cards capacity, 16,000 or 32,000 be customized

Support ID 125KHz & IC 13.56MHz

30mm-70mm reading distance

Wecome to test sample for evaluation

Welcome 2 years warranty & OEM

#### **IN-KIND SHOOTING**



# **HOW TO USE IT?**



### **Buyer feedback**



### **HOW ABOUT MORE CHOICE?**



### **PACKING AND SHIPPING**





### **OFFICE SHOW**













# **CUSTOMER**











# **EXHIBITION**



#### **CERTIFICATION**



### **FAQ**

### Q:Can I have a sample order?

A:Yes, we are willing to offer trial sample order to you for quality test. Mixed samples are acc eptable.

#### Q: What is the lead time?

A:Sample needs 1-3 working days, mass production time needs 10-15 working days for order less than 5000pcs.

#### Q: Do you have any MOQ limit?

A: No MOQ limit

# Q: How do you ship the goods and how long does it take arrive?

A:The sample will be sent to you by optional shipping service (couriers, air, and sea). The delivery time depends on the shipping service.

#### Q:How will we proceed the order if I hav