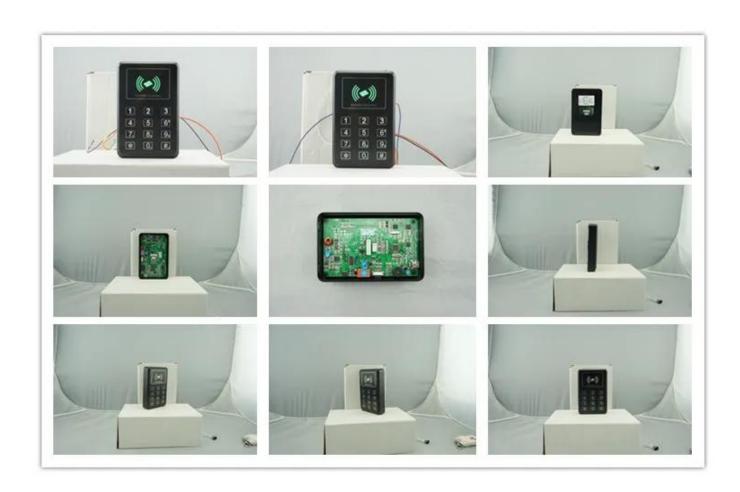

20×75×25(mm)                         |
| Working voltage     | 12V DC                                |
| Working current     | <100mA                                |
| Cards capacity      | 1000pcs, 16000 or 32000 is customized |
| Inducation range    | 30-70mm                               |
| Card type           | ID & IC card                          |
| Suit for            | home/ office                          |
| Reacting time       | <0.5s                                 |
| Working temperature | -35 °C~70 °C                          |

### What features of our EA-81k?



1,000 cards capacity, 16,000 or 32,000 be customized

Support ID 125KHz & IC 13.56MHz

30mm-70mm reading distance

Wecome to test sample for evaluation

Welcome 2 years warranty & OEM

#### **IN-KIND SHOOTING**



# **HOW TO USE IT?**



### **Buyer feedback**



### **HOW ABOUT MORE CHOICE?**



### **PACKING AND SHIPPING**





### **OFFICE SHOW**













# **CUSTOMER**











# **EXHIBITION**



#### **CERTIFICATION**



### **FAQ**

### Q:Can I have a sample order?

A:Yes, we are willing to offer trial sample order to you for quality test. Mixed samples are acc eptable.

#### Q: What is the lead time?

A:Sample needs 1-3 working days, mass production time needs 10-15 working days for order less than 5000pcs.

#### Q: Do you have any MOQ limit?

A: No MOQ limit

# Q: How do you ship the goods and how long does it take arrive?

A:The sample will be sent to you by optional shipping service (couriers, air, and sea). The delivery time depends on the shipping service.

#### Q:How will we pr