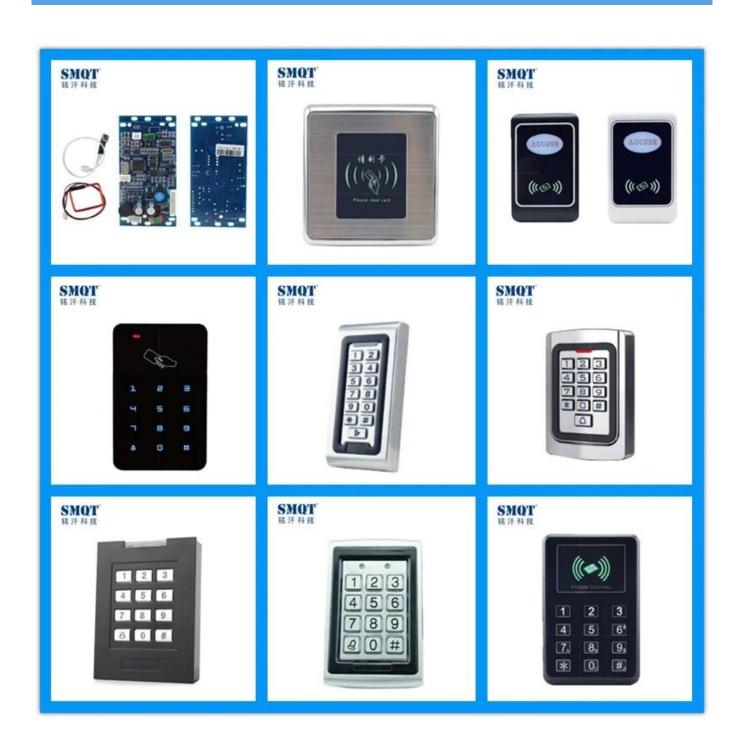

|
| Working current     | <100mA                                |
| Cards capacity      | 1000pcs, 16000 or 32000 is customized |
| Inducation range    | 30-70mm                               |
| Card type           | ID & IC card                          |
| Suit for            | home/ office                          |
| Reacting time       | <0.5s                                 |
| Working temperature | -35 °C~70 °C                          |

### What features of our EA-81k?



1,000 cards capacity, 16,000 or 32,000 be customized

Support ID 125KHz & IC 13.56MHz

30mm-70mm reading distance

Wecome to test sample for evaluation

Welcome 2 years warranty & OEM

#### **IN-KIND SHOOTING**



# **HOW TO USE IT?**



### **Buyer feedback**



### **HOW ABOUT MORE CHOICE?**



### **PACKING AND SHIPPING**





### **OFFICE SHOW**













# **CUSTOMER**











# **EXHIBITION**



#### **CERTIFICATION**



### **FAQ**

### Q:Can I have a sample order?

A:Yes, we are willing to offer trial sample order to you for quality test. Mixed samples are acc eptable.

#### Q: What is the lead time?

A:Sample needs 1-3 working days, mass production time needs 10-15 working days for order less than 5000pcs.

#### Q: Do you have any MOQ limit?

A: No MOQ limit

# Q: How do you ship the goods and how long does it take arrive?

A:The sample will be sent to you by optional shipping service (couriers, air, and sea). The delivery time depends on the shipping service.

#### Q:How will we proceed the order if I have logo to print?

A:Firstly, we will prepare artwork for vis