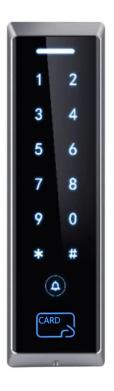

|
| Wires ports:            | 6 wires                                                                                            |
| Contact output:         | 12V+(Red wire)/GND(Black wire)/D0(Green)/D1(White)<br>/Beeper(Purple)/LED(Grey)                    |
| Suitable for:           | Door access control system                                                                         |

| Material:     | ABS housing+ PCB board    |
|---------------|---------------------------|
| Housing color | Silver frame+ Black panel |
| Weight:       | 0.2kg                     |
| Warranty:     | 1 years warranty          |
| OEM:          | Welcome OEM               |

#### What features MQ-711K have?

## Size



:mm

#### **Appearance**







### Wire port introduction



#### What type card it can read?



How about other choice?