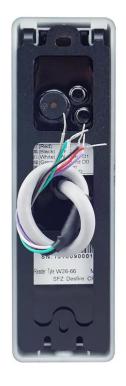

#### MQ-711's main parameter

| Product Name:           | IP 67 waterproof door access control card reader compatible with many types of 13.56MHz RFID cards |
|-------------------------|----------------------------------------------------------------------------------------------------|
| Model number:           | MQ-711K                                                                                            |
| Card type:              | IC card(13.56MHz)                                                                                  |
| Power supply:           | DC12V                                                                                              |
| Working current:        | <100mA                                                                                             |
| WG output format:       | Default WG34, support WG26, WG34, WG66, the format of WG output can be customized                  |
| Reading distance:       | 0~3CM                                                                                              |
| Communication distance: | <80m(between card reader and controller)                                                           |
| Waterproof:             | IP67                                                                                               |
| Dimension:              | 153*45*16.3(mm)                                                                                    |
| Wires ports:            | 6 wires                                                                                            |
| Contact output:         | 12V+(Red wire)/GND(Black wire)/D0(Green)/D1(White)<br>/Beeper(Purple)/LED(Grey)                    |
| Suitable for:           | Door access control system                                                                         |

### Wire port introduction