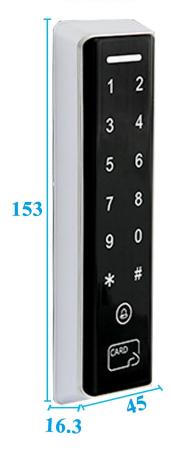

#### MQ-711's main parameter

| Product Name:           | IP 67 waterproof door access control card reader compatible with many types of 13.56MHz RFID cards |
|-------------------------|----------------------------------------------------------------------------------------------------|
| Model number:           | MQ-711K                                                                                            |
| Card type:              | IC card(13.56MHz)                                                                                  |
| Power supply:           | DC12V                                                                                              |
| Working current:        | <100mA                                                                                             |
| WG output format:       | Default WG34, support WG26, WG34, WG66, the format of WG output can be customized                  |
| Reading distance:       | 0~3CM                                                                                              |
| Communication distance: | <80m(between card reader and controller)                                                           |
| Waterproof:             | IP67                                                                                               |
| Dimension:              | 153*45*16.3(mm)                                                                                    |
| Wires ports:            | 6 wires                                                                                            |
| Contact output:         | 12V+(Red wire)/GND(Black wire)/D0(Green)/D1(White)<br>/Beeper(Purple)/LED(Grey)                    |
| Suitable for:           | Door access control system                                                                         |

## Size

:mm