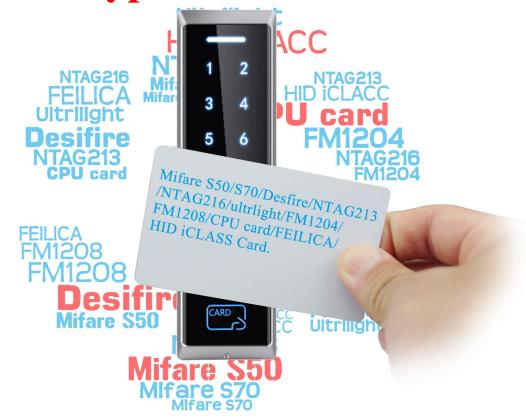

s ports:            | 6 wires                                                                                            |
| Contact output:         | 12V+(Red wire)/GND(Black wire)/D0(Green)/D1(White)<br>/Beeper(Purple)/LED(Grey)                    |
| Suitable for:           | Door access control system                                                                         |

| Material:     | ABS housing+ PCB board    |
|---------------|---------------------------|
| Housing color | Silver frame+ Black panel |
| Weight:       | 0.2kg                     |
| Warranty:     | 1 years warranty          |
| OEM:          | Welcome OEM               |

#### What features MQ-711K have?

## Size



:mm

#### **Appearance**







### Wire port introduction



#### What type card it can read?



How about other choice?