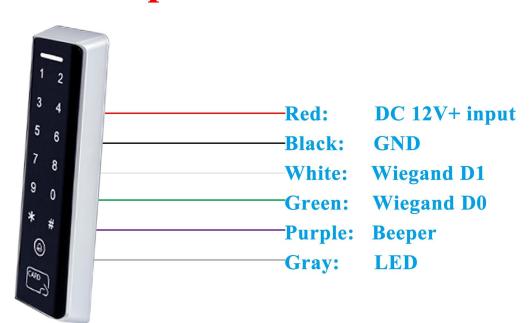

#### MQ-711's main parameter

| Product Name:           | IP 67 waterproof door access control card reader compatible with many types of 13.56MHz RFID cards |
|-------------------------|----------------------------------------------------------------------------------------------------|
| Model number:           | MQ-711K                                                                                            |
| Card type:              | IC card(13.56MHz)                                                                                  |
| Power supply:           | DC12V                                                                                              |
| Working current:        | <100mA                                                                                             |
| WG output format:       | Default WG34, support WG26, WG34, WG66, the format of WG output can be customized                  |
| Reading distance:       | 0~3CM                                                                                              |
| Communication distance: | <80m(between card reader and controller)                                                           |
| Waterproof:             | IP67                                                                                               |
| Dimension:              | 153*45*16.3(mm)                                                                                    |
| Wires ports:            | 6 wires                                                                                            |
| Contact output:         | 12V+(Red wire)/GND(Black wire)/D0(Green)/D1(White)<br>/Beeper(Purple)/LED(Grey)                    |
| Suitable for:           | Door access control system                                                                         |

### Wire port introduction