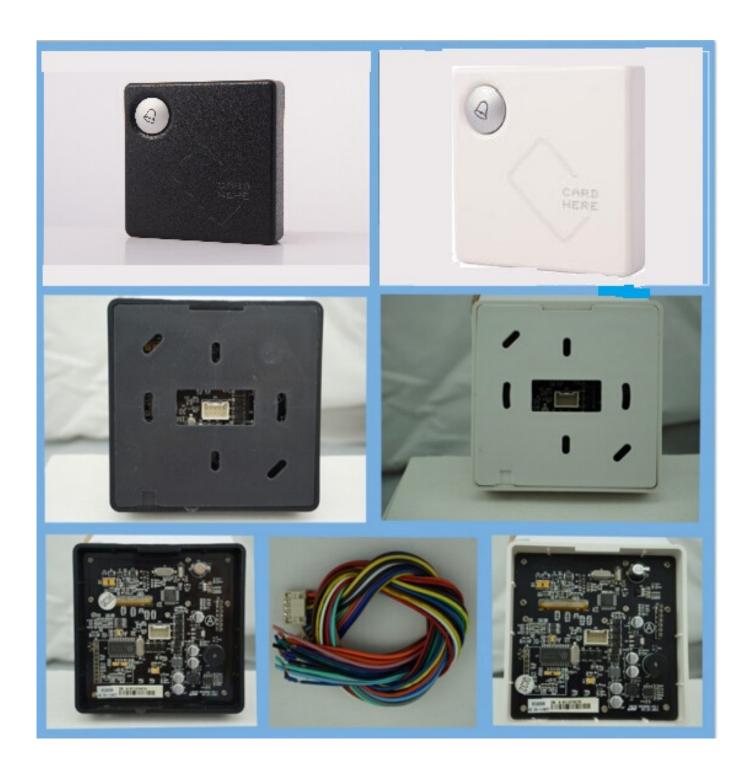

|
| Transmission rate     | 1bit / ms                                           |
| Dimensions            | 96L * 96W * 22H (mm)                                |
| Housing Material      | PC                                                  |
| Operating temperature | -30 °C ~ + 65 °C                                    |

What Features of our card reader outdoor?



- 1. Special designs, beautiful energy-saving background light
- 2. Use imported PC material, impact resistance, heat resistance, strong rot resistance.
- 3. Using advanced FLASH storage technology, it can save the information for ten years even if the power is off even if the power is off .
- 4. With 100 sets of control time zones ,it can control when and how to open the door .( just set up in the software).





## **SHOW CASE**



#### **OFFICE SHOW**













# **CUSTOMER**













## **EXHIBITION**



#### **CERTIFICATE**



## **HOW TO COOPERATION**



## **FAQ**

## Q:Can I have a sample order?

A:Yes, we are willing to offer trial sample order to you for quality test. Mixed samples are acc eptable.

#### O: What is the lead time?

A:Sample needs 1-3 working days, mass production time needs 10-15 working days for order less than 5000pcs.

### Q: Do you have any MOQ limit?

A:EXW MOQ is 100pcs under blank box.

## Q: How do you ship the goods and how long does it take arrive?

A:The sample will be sent to you by optional shipping service (couriers, air, and sea). The delivery time depends on the shipping service.

#### Q:How will we proceed the order if I have logo to print?

A:Fi