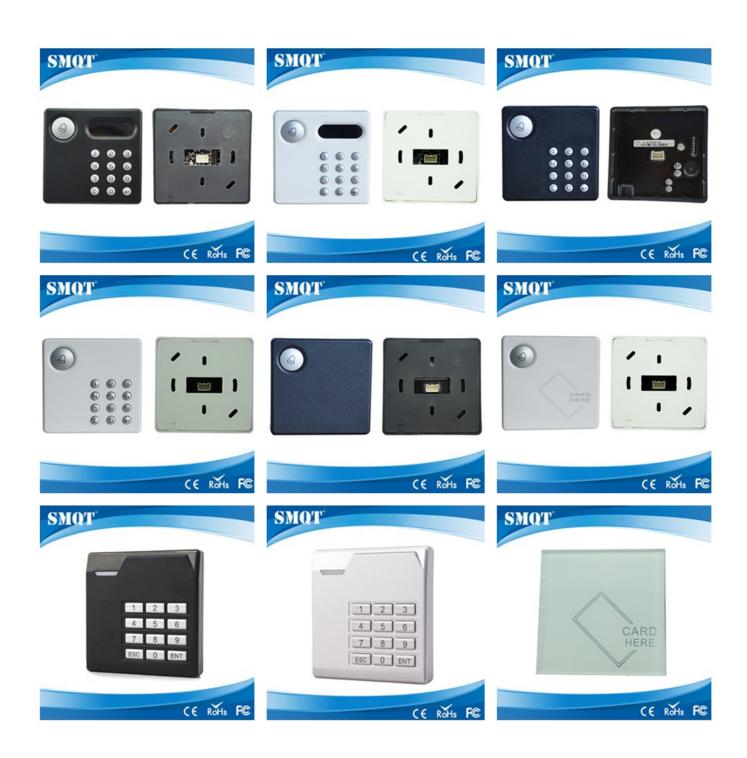

| Product number        | IP65 card reader outdoor,card system,id card reader |
|-----------------------|-----------------------------------------------------|
| Operating Voltage     | DC12 ± DC3V                                         |
| Power consumption     | <1W                                                 |
| Card Type             | 125KHZ ID                                           |
| Reading distance      | 60mm                                                |
| Communication range   | 150m                                                |
| communication method  | WG26 / 34                                           |
| Transmission rate     | 1bit / ms                                           |
| Dimensions            | 96L * 96W * 22H (mm)                                |
| Housing Material      | PC                                                  |
| Operating temperature | -30 °C ~ + 65 °C                                    |

What Features of our card reader outdoor?

- 1. Special designs, beautiful energy-saving background light
- 2. Use imported PC material, impact resistance, heat resistance, strong rot resistance.
- 3. Using advanced FLASH storage technology, it can save the information for ten years even if the power is off even if the power is off .
- 4. With 100 sets of control time zones ,it can control when and how to open the door .( just set up in the software).