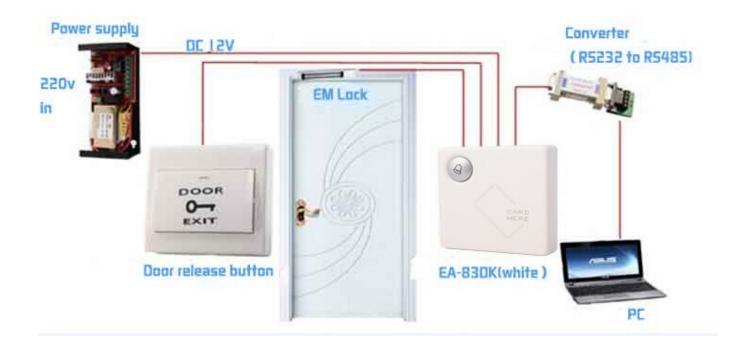

|
| Transmission rate     | 1bit / ms                                           |
| Dimensions            | 96L * 96W * 22H (mm)                                |
| Housing Material      | PC                                                  |
| Operating temperature | -30 °C ~ + 65 °C                                    |

What Features of our card reader outdoor?



- 1. Special designs, beautiful energy-saving background light
- 2. Use imported PC material, impact resistance, heat resistance, strong rot resistance.
- 3. Using advanced FLASH storage technology, it can save the information for ten years even if the power is off even if the power is off .
- 4. With 100 sets of control time zones ,it can control when and how to open the door .( just set up in the software).





## **SHOW CASE**



#### **OFFICE SHOW**













# **CUSTOMER**













## **EXHIBITION**



#### **CERTIFICATE**



## **HOW TO COOPERATION**



## **FAQ**

## Q:Can I have a sample order?

A:Yes, we are willing to offer trial sample order to you for quality test. Mixed samples are acc eptable.

#### O: What is the lead time?

A:Sample needs 1-3 working days, mass production time needs 10-15 working days for order less than 5000pcs.

### Q: Do you have any MOQ limit?

A:EXW MOQ is 100pcs under blank box.

## Q: How do you ship the goods and how long does it take arrive?

A:The sample will be sent to you by optional shipping service (couriers, air, and sea). The delivery time depends on the shipping service.

#### Q:How will we proceed the order if I have logo to print?

A:Firs