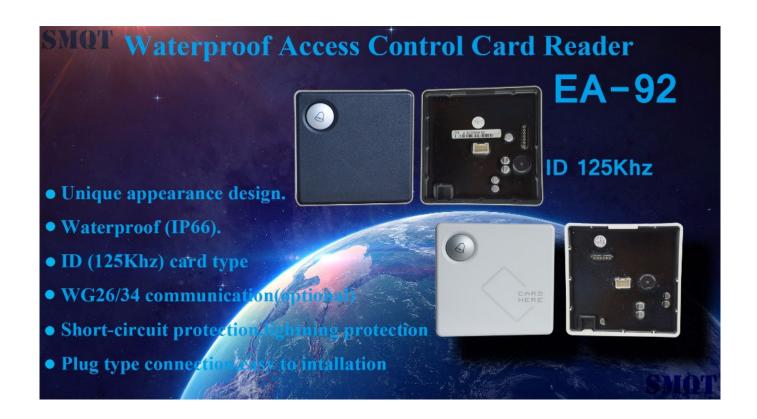

| Product number        | IP65 card reader outdoor,card system,id card reader |
|-----------------------|-----------------------------------------------------|
| Operating Voltage     | DC12 ± DC3V                                         |
| Power consumption     | <1W                                                 |
| Card Type             | 125KHZ ID                                           |
| Reading distance      | 60mm                                                |
| Communication range   | 150m                                                |
| communication method  | WG26 / 34                                           |
| Transmission rate     | 1bit / ms                                           |
| Dimensions            | 96L * 96W * 22H (mm)                                |
| Housing Material      | PC                                                  |
| Operating temperature | -30 °C ~ + 65 °C                                    |

What Features of our card reader outdoor?

- 1. Special designs, beautiful energy-saving background light
- 2. Use imported PC material, impact resistance, heat resistance, strong rot resistance.
- 3. Using advanced FLASH storage technology, it can save the information for ten years even if the power is off even if the power is off .
- 4. With 100 sets of control time zones ,it can control when and how to open the door .( just set up in the software).