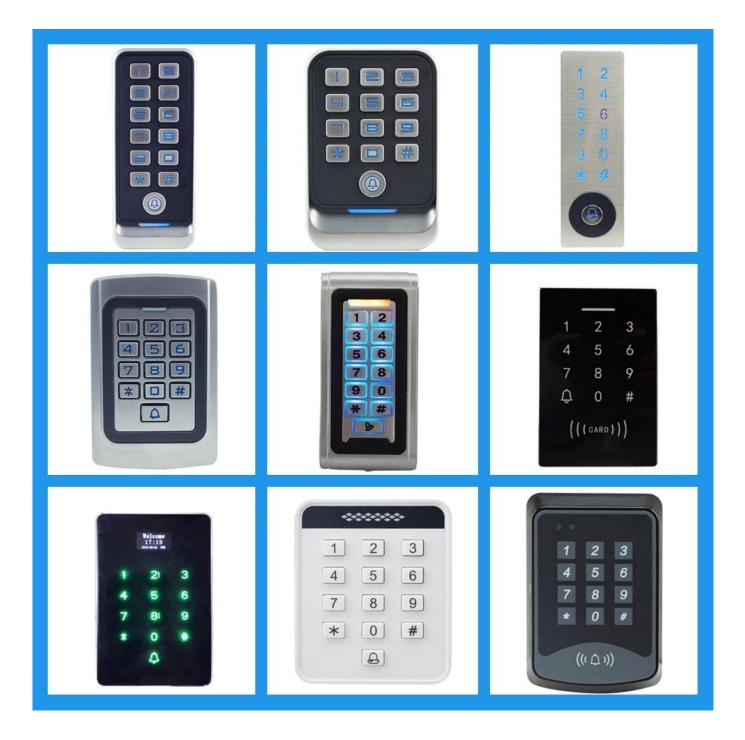

|            |
| Working humidity:       | 20%~80%                                                                                               |            |
| Storage<br>temperature: | -20°C~60°C                                                                                            |            |
| Dimension:              | 120x80x22mm (error ± 3mm)                                                                             |            |
| Color:                  | Silver                                                                                                |            |

### What feateurs MQ-806 have?

# Size



:mm

# Appearance



### Wire diagram

### Access control mode:



### Card reader mode:



## **Package list**





How about other choice?