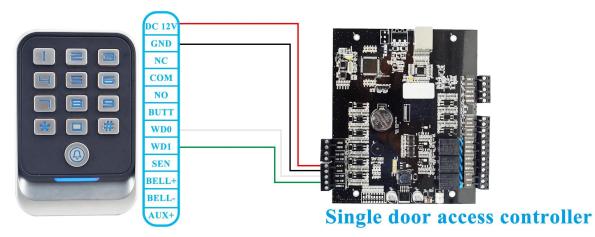

|            |
| Working humidity:       | 20%~80%                                                                                               |            |
| Storage<br>temperature: | -20°C~60°C                                                                                            |            |
| Dimension:              | 120x80x22mm (error ± 3mm)                                                                             |            |
| Color:                  | Silver                                                                                                |            |

### What feateurs MQ-806 have?

# Size



:mm

# Appearance



### Wire diagram

### Access control mode:



### Card reader mode:



## **Package list**





How about other choice?