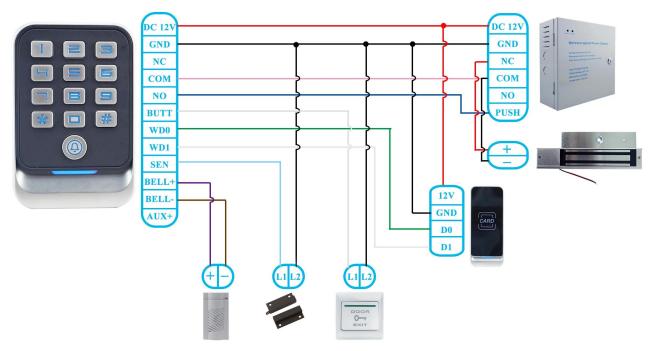

~60°C                                                                                            |            |
| Working humidity:       | 20%~80%                                                                                               |            |
| Storage<br>temperature: | -20°C~60°C                                                                                            |            |
| Dimension:              | 120x80x22mm (error ± 3mm)                                                                             |            |
| Color:                  | Silver                                                                                                |            |

### What feateurs MQ-806 have?

# Size



:mm

# Appearance



### Wire diagram

### Access control mode:



### Card reader mode:



## **Package list**





How about other choice?