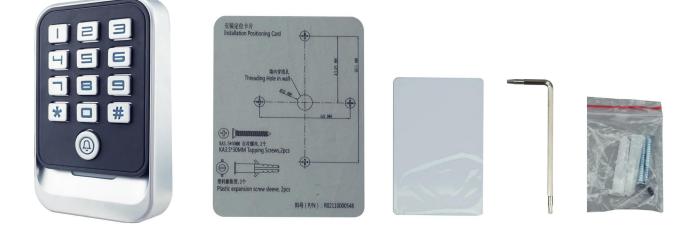

|            |
| Working humidity:       | 20%~80%                                                                                               |            |
| Storage<br>temperature: | -20°C~60°C                                                                                            |            |
| Dimension:              | 120x80x22mm (error ± 3mm)                                                                             |            |
| Color:                  | Silver                                                                                                |            |

### What feateurs MQ-806 have?

# Size



:mm

# Appearance



### Wire diagram

### Access control mode:



### Card reader mode:



## **Package list**





How about other choice?