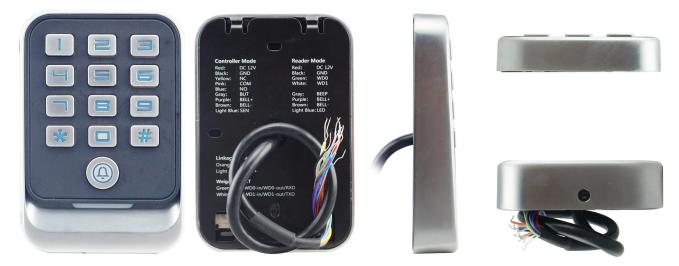

|
| Working<br>temperature: | -20°C~60°C                                                                                            |            |
| Working humidity:       | 20%~80%                                                                                               |            |
| Storage<br>temperature: | -20°C~60°C                                                                                            |            |
| Dimension:              | 120x80x22mm (error ± 3mm)                                                                             |            |
| Color:                  | Silver                                                                                                |            |

### What feateurs MQ-806 have?

# Size



:mm

# Appearance



### Wire diagram

### Access control mode:



### Card reader mode:



## **Package list**





How about other choice?