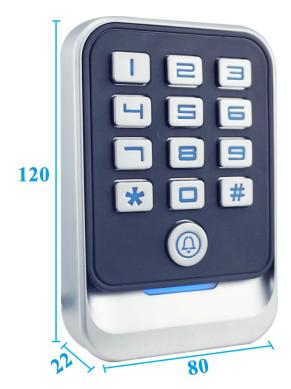

# Size

:mm

### MQ-806's main parameter

| Product name:           | IP67 Waterproof Metal Keypad Access Control/Wiegand Reader for Single<br>Door with 5000 user capacity |            |
|-------------------------|-------------------------------------------------------------------------------------------------------|------------|
| Model:                  | MQ-806C                                                                                               | MQ-806D    |
| RFID frequency:         | IC(13.56Mhz)                                                                                          | ID(125Khz) |
| Reading distance:       | 0~3cm                                                                                                 |            |
| User capacity:          | 5000                                                                                                  |            |
| Power supply:           | DC 12V                                                                                                |            |
| Working mode:           | Access control mode/ WG card reader mode(adjustable)                                                  |            |
| Working current:        | ≤200mA                                                                                                |            |
| Static current:         | ≤150mA                                                                                                |            |
| Door open time:         | 0~99s(adjustable)                                                                                     |            |
| Working<br>temperature: | -20°C~60°C                                                                                            |            |
| Working humidity:       | 20%~80%                                                                                               |            |
| Storage<br>temperature: | -20°C~60°C                                                                                            |            |
| Dimension:              | 120x80x22mm (error ± 3mm)                                                                             |            |
| Color:                  | Silver                                                                                                |            |