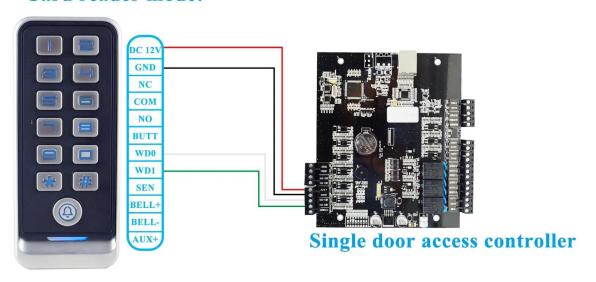

|            |
| Working temperature: | -20°C~60°C                                                                                            |            |
| Working humidity:    | 20%~80%                                                                                               |            |
| Storage temperature: | -20°C~60°C                                                                                            |            |

| Dimension: | 138x58x22mm (error ± 3mm) |  |
|------------|---------------------------|--|
| Color:     | Silver                    |  |
| Weight:    | 0.45kg                    |  |

## What feateurs MQ-805 have?

## Size



:mm

# **Appearance**









## Wire diagram

#### Access control mode:



#### Card reader mode:



How about other choice?