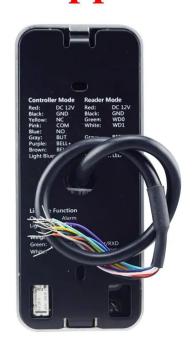

## Wire diagram

#### Access control mode:

#### Card reader mode:

How about other choice?