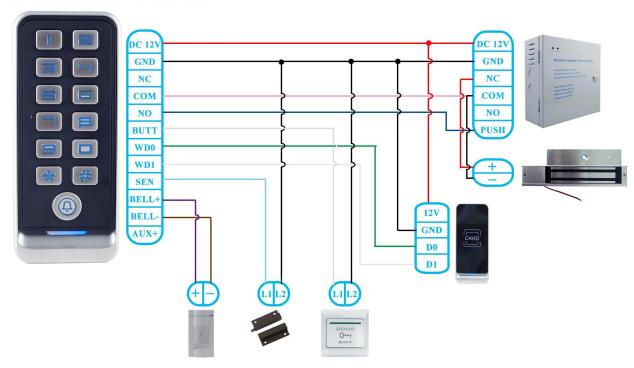

|            |
| Working temperature: | -20°C~60°C                                                                                            |            |
| Working humidity:    | 20%~80%                                                                                               |            |
| Storage temperature: | -20°C~60°C                                                                                            |            |

| Dimension: | 138x58x22mm (error ± 3mm) |  |
|------------|---------------------------|--|
| Color:     | Silver                    |  |
| Weight:    | 0.45kg                    |  |

## What feateurs MQ-805 have?

## Size



:mm

# **Appearance**









## Wire diagram

#### Access control mode:



#### Card reader mode:



How about other choice?