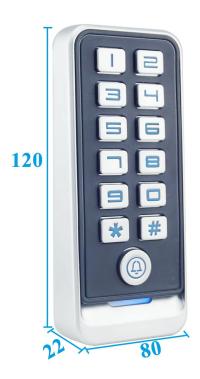

## Size

:mm

| Dimension: | 138x58x22mm (error ± 3mm) |  |
|------------|---------------------------|--|
| Color:     | Silver                    |  |
| Weight:    | 0.45kg                    |  |