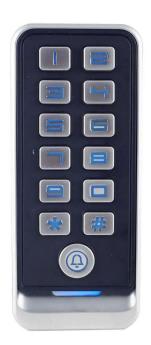

| 0~99s(adjustable)                                                                                     |            |
| Working temperature: | -20°C~60°C                                                                                            |            |
| Working humidity:    | 20%~80%                                                                                               |            |
| Storage temperature: | -20°C~60°C                                                                                            |            |

| Dimension: | 138x58x22mm (error ± 3mm) |  |
|------------|---------------------------|--|
| Color:     | Silver                    |  |
| Weight:    | 0.45kg                    |  |

## What feateurs MQ-805 have?

## Size



:mm

# **Appearance**









## Wire diagram

#### Access control mode:



#### Card reader mode:



How about other choice?