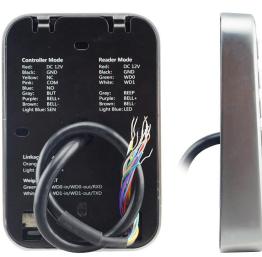

|            |
| Working temperature: | -20°C~60°C                                                                                            |            |
| Working humidity:    | 20%~80%                                                                                               |            |
| Storage temperature: | -20°C~60°C                                                                                            |            |
| Dimension:           | 120x80x22mm (error ± 3mm)                                                                             |            |

| Color:  | Silver  |
|---------|---------|
| Weight: | 0.458kg |

## What feateurs MQ-806 have?

# Size



:mm

# **Appearance**









## Wire diagram

#### Access control mode:



### Card reader mode:



# Package list











How about other choice?