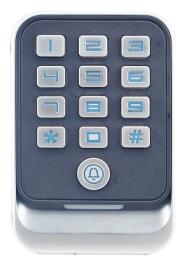

|            |
| Working temperature: | -20°C~60°C                                                                                            |            |
| Working humidity:    | 20%~80%                                                                                               |            |
| Storage temperature: | -20°C~60°C                                                                                            |            |
| Dimension:           | 120x80x22mm (error ± 3mm)                                                                             |            |

| Color:  | Silver  |
|---------|---------|
| Weight: | 0.458kg |

## What feateurs MQ-806 have?

# Size



:mm

# **Appearance**









## Wire diagram

#### Access control mode:



### Card reader mode:



# Package list











How about other choice?