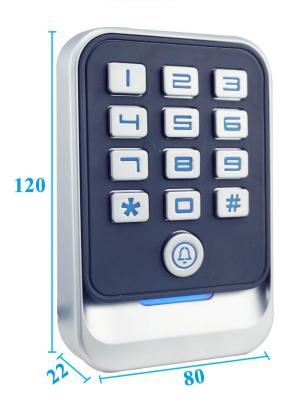

### MQ-806's main parameter

| Product name:        | IP67 Waterproof Metal Keypad Access Control/Wiegand Reader for Single<br>Door with 5000 user capacity |            |
|----------------------|-------------------------------------------------------------------------------------------------------|------------|
| Model:               | MQ-806C                                                                                               | MQ-806D    |
| RFID frequency:      | IC(13.56Mhz)                                                                                          | ID(125Khz) |
| Reading distance:    | 0~3cm                                                                                                 |            |
| User capacity:       | 5000                                                                                                  |            |
| Power supply:        | DC 12V                                                                                                |            |
| Working mode:        | Access control mode/ WG card reader mode(adjustable)                                                  |            |
| Working current:     | ≤200mA                                                                                                |            |
| Static current:      | ≤150mA                                                                                                |            |
| Door open time:      | 0~99s(adjustable)                                                                                     |            |
| Working temperature: | -20°C~60°C                                                                                            |            |
| Working humidity:    | 20%~80%                                                                                               |            |
| Storage temperature: | -20°C~60°C                                                                                            |            |
| Dimension:           | 120x80x22mm (error ± 3mm)                                                                             |            |

# Size

:mm