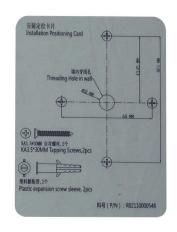

| Working temperature: | -20°C~60°C                                                                                            |            |
| Working humidity:    | 20%~80%                                                                                               |            |
| Storage temperature: | -20°C~60°C                                                                                            |            |
| Dimension:           | 120x80x22mm (error ± 3mm)                                                                             |            |

| Color:  | Silver  |
|---------|---------|
| Weight: | 0.458kg |

## What feateurs MQ-806 have?

# Size



:mm

# **Appearance**









## Wire diagram

#### Access control mode:



### Card reader mode:



# Package list











How about other choice?