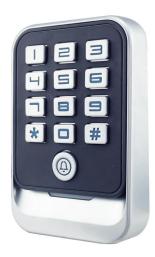

## Metal IP67 13.56MHz/125Khz Access Controller Keypad for Harsh Environment with WG output

### MQ-806's main parameter

| Product name:        | IP67 Waterproof Metal Keypad Access Control/Wiegand Reader for Single<br>Door with 5000 user capacity |            |
|----------------------|-------------------------------------------------------------------------------------------------------|------------|
| Model:               | MQ-806C                                                                                               | MQ-806D    |
| RFID frequency:      | IC(13.56Mhz)                                                                                          | ID(125Khz) |
| Reading distance:    | 0~3cm                                                                                                 |            |
| User capacity:       | 5000                                                                                                  |            |
| Power supply:        | DC 12V                                                                                                |            |
| Working mode:        | Access control mode/ WG card reader mode(adjustable)                                                  |            |
| Working current:     | ≤200mA                                                                                                |            |
| Static current:      | ≤150mA                                                                                                |            |
| Door open time:      | 0~99s(adjustable)                                                                                     |            |
| Working temperature: | -20°C~60°C                                                                                            |            |
| Working humidity:    | 20%~80%                                                                                               |            |
| Storage temperature: | -20°C~60°C                                                                                            |            |
| Dimension:           | 120x80x22mm (error ± 3mm)                                                                             |            |

# **Appearance**