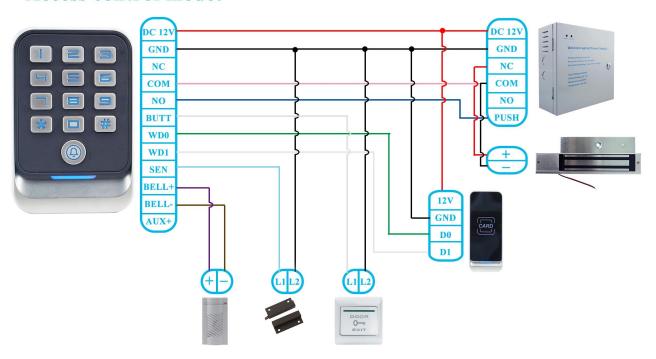

|            |
| Working temperature: | -20°C~60°C                                                                                            |            |
| Working humidity:    | 20%~80%                                                                                               |            |
| Storage temperature: | -20°C~60°C                                                                                            |            |
| Dimension:           | 120x80x22mm (error ± 3mm)                                                                             |            |

| Color:  | Silver  |
|---------|---------|
| Weight: | 0.458kg |

## What feateurs MQ-806 have?

# Size



:mm

# **Appearance**









## Wire diagram

#### Access control mode:



### Card reader mode:



# Package list











How about other choice?