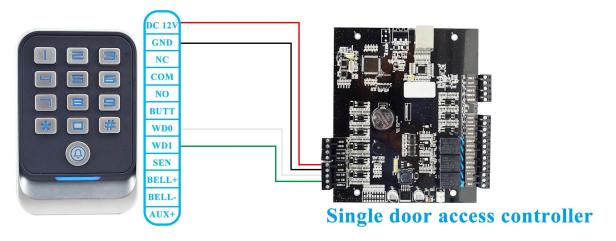

|            |
| Working temperature: | -20°C~60°C                                                                                            |            |
| Working humidity:    | 20%~80%                                                                                               |            |
| Storage temperature: | -20°C~60°C                                                                                            |            |
| Dimension:           | 120x80x22mm (error ± 3mm)                                                                             |            |

| Color:  | Silver  |
|---------|---------|
| Weight: | 0.458kg |

## What feateurs MQ-806 have?

# Size



:mm

# **Appearance**









## Wire diagram

#### Access control mode:



### Card reader mode:



# Package list











How about other choice?