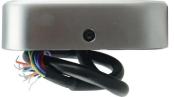

# **Appearance**

| Color:  | Silver  |
|---------|---------|
| Weight: | 0.458kg |