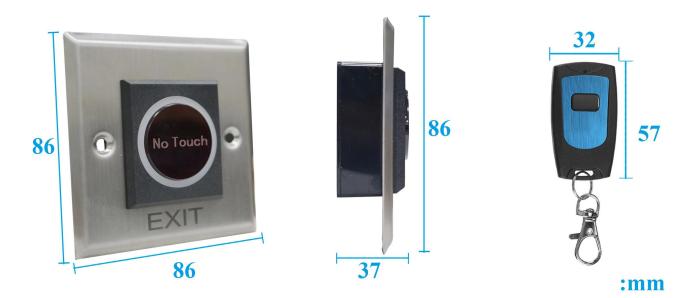

#### **EA-21BR's MAIN PARAMETER**

| Product Name:            | Remote control No Touch Infrared Door Exit Release Button with remote controller |
|--------------------------|----------------------------------------------------------------------------------|
| Model:                   | EA-21BR                                                                          |
| Size:                    | 86mm*86mm*37mm                                                                   |
| Working voltage:         | DC 12V                                                                           |
| Output port:             | NO/NC/COM/+/-                                                                    |
| Feature:                 | No touch infrared induction door reales button, Remote control                   |
| Materials:               | Stainless panel+PCB board+ABS                                                    |
| Mechanical life<br>time: | 500,000 tested                                                                   |
| Application:             | All kinds of door access control system                                          |

### Size