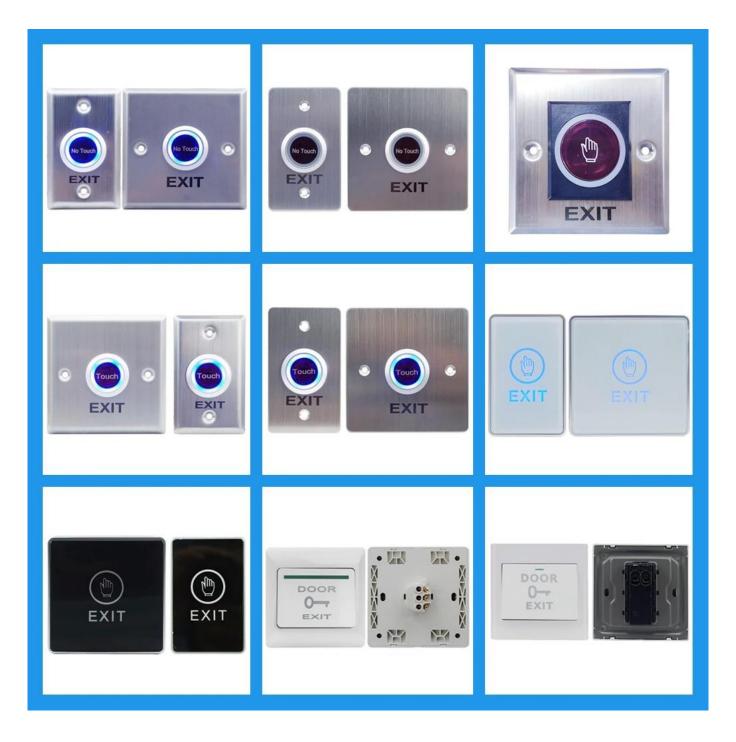

ote control                   |
| Materials:               | Stainless panel+PCB board+ABS                                                    |
| Mechanical life<br>time: | 500,000 tested                                                                   |
| Application:             | All kinds of door access control system                                          |

| OEM:      | Welcome OEM, print logo etc |
|-----------|-----------------------------|
| Warranty: | 1 years                     |

#### WHAT FEATURES EA-21BR HAVE?

# Appearance







### Size



# IR trigger distance



## **Remote control distance**



# Wire port specification





:DC 12V+ input
:DC power GND
:NC signal output
:COM signal output
:NO signal output

0

# Package list





#### **HOW ABOUT OTHER CHOICE?**



### **SMQT** show





Factory