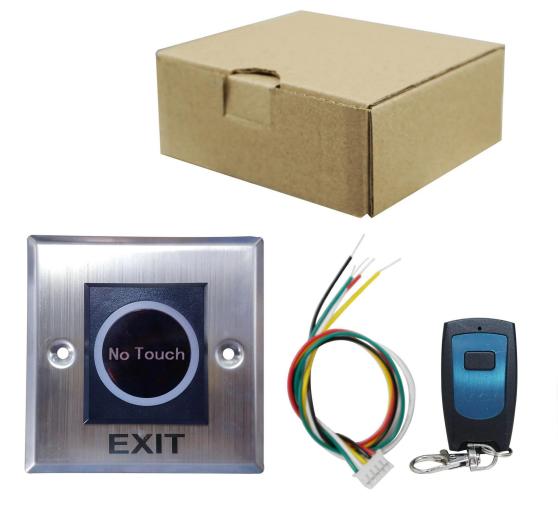

ared induction door reales button, Remote control                   |
| Materials:               | Stainless panel+PCB board+ABS                                                    |
| Mechanical life<br>time: | 500,000 tested                                                                   |
| Application:             | All kinds of door access control system                                          |

| OEM:      | Welcome OEM, print logo etc |
|-----------|-----------------------------|
| Warranty: | 1 years                     |

#### WHAT FEATURES EA-21BR HAVE?

# Appearance







### Size



# IR trigger distance



## **Remote control distance**



# Wire port specification





:DC 12V+ input
:DC power GND
:NC signal output
:COM signal output
:NO signal output

0

# Package list





#### **HOW ABOUT OTHER CHOICE?**



### **SMQT** show





Factory