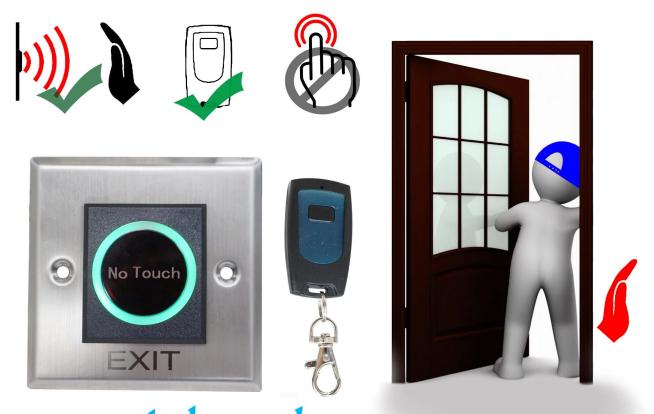

### IR inductive no touch door Exit Button Switch With Remote Controllerwith remote controller

# No Touch door release button

#### **EA-21BR's MAIN PARAMETER**

| Product Name:            | Remote control No Touch Infrared Door Exit Release Button with remote controller |
|--------------------------|----------------------------------------------------------------------------------|
| Model:                   | EA-21BR                                                                          |
| Size:                    | 86mm*86mm*37mm                                                                   |
| Working voltage:         | DC 12V                                                                           |
| Output port:             | NO/NC/COM/+/-                                                                    |
| Feature:                 | No touch infrared induction door reales button, Remote control                   |
| Materials:               | Stainless panel+PCB board+ABS                                                    |
| Mechanical life<br>time: | 500,000 tested                                                                   |
| Application:             | All kinds of door access control system                                          |

#### WHAT FEATURES EA-21BR HAVE?