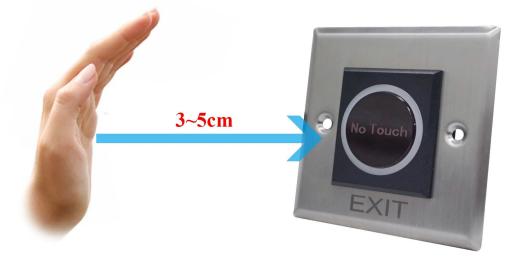

|
| Output port:             | NO/NC/COM/+/-                                                                    |
| Feature:                 | No touch infrared induction door reales button, Remote control                   |
| Materials:               | Stainless panel+PCB board+ABS                                                    |
| Mechanical life<br>time: | 500,000 tested                                                                   |
| Application:             | All kinds of door access control system                                          |

| OEM:      | Welcome OEM, print logo etc |
|-----------|-----------------------------|
| Warranty: | 1 years                     |

#### WHAT FEATURES EA-21BR HAVE?

# Appearance







### Size



# IR trigger distance



## **Remote control distance**



# Wire port specification





:DC 12V+ input
:DC power GND
:NC signal output
:COM signal output
:NO signal output

0

# Package list





#### **HOW ABOUT OTHER CHOICE?**



### **SMQT** show





Factory