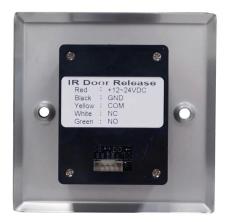

# Wire port specification

:DC 12V+ input
:DC power GND
:NC signal output
:COM signal output
:NO signal output

0