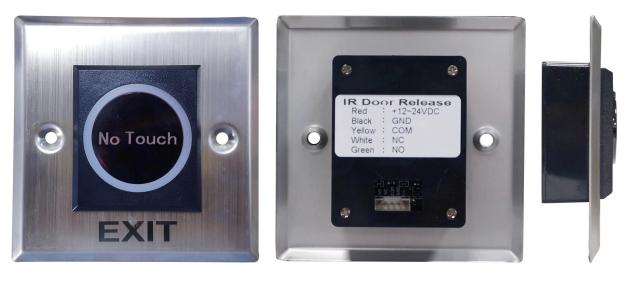

# Appearance

### Size

# Wire port specification

:DC 12V+ input
:DC power GND
:NC signal output
:COM signal output
:NO signal output

0