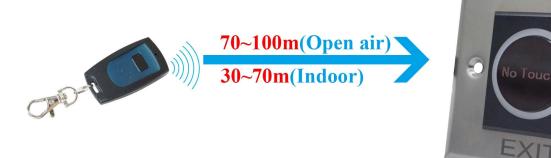

| NO/NC/COM/+/-                                                                    |
| Feature:                 | No touch infrared induction door reales button, Remote control                   |
| Materials:               | Stainless panel+PCB board+ABS                                                    |
| Mechanical life<br>time: | 500,000 tested                                                                   |
| Application:             | All kinds of door access control system                                          |

| OEM:      | Welcome OEM, print logo etc |
|-----------|-----------------------------|
| Warranty: | 1 years                     |

#### WHAT FEATURES EA-21BR HAVE?

# Appearance







### Size



# IR trigger distance



## **Remote control distance**



# Wire port specification





:DC 12V+ input
:DC power GND
:NC signal output
:COM signal output
:NO signal output

0

# Package list





#### **HOW ABOUT OTHER CHOICE?**



### **SMQT** show





Factory