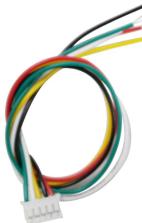

# Wire port specification

:DC 12V+ input
:DC power GND
:NC signal output
:COM signal output
:NO signal output

0