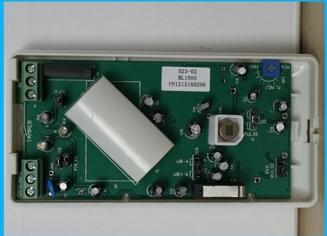

superior to the set of infrared detectors without the microwave characteristic.
- 2. Uses a patented full range of precise temperature compensation, no matter how the ambient temperature changes, the constant detection sensitivity, the dead zone temperature (usually the detector, at 32  $^{\circ}$ C  $\sim$  40  $^{\circ}$ C sensitivity is significantly

reduced or easily mistaken in other warm zones).

- 3. Parented adaptive FM technology of microwave and linear distribution, can filter the suspension of the electrophone and other interference.
- 4. The interference prevention technology can be provided by the Triple-tech intrusion detector in the same space without mutual interference, even two detectors are installed relatively.

**Product Display** 

#### **IN-KIND SHOOTING**

















#### **APPLICATION**





### **Apperance**

# MW+PIR+Intelligent Motion Detector EB-172





**PCB** board

## **Detecting distance**



Common wiring way



Wiring way



#### **Show Cases**

#### **SHOW CASES**



#### **Company Information**

#### **OFFICE SHOW**













#### **CUSTOMERS**













#### **EXHIBITION**



#### **CERTIFICATION**



#### **Our Services**

#### **HOW TO COOPERATE**



## PACKAGING & SHIPPING

Detection+Packing+Sealing+Fnishing+International Express



















#### **FAQ**

Q:Can I have a sample order?

A:Yes, we are willing to offer trial sample order to you for quality test. Mixed samples are acceptable.

Q:What is the lead time?

A:Sample needs 1-3 working days, mass production time needs 10-15 working days.

**Q:What is your MOQ