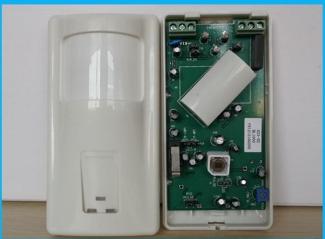

uch superior to the set of infrared detectors without the microwave characteristic.
- 2. Uses a patented full range of precise temperature compensation, no matter how the ambient temperature changes, the constant detection sensitivity, the dead zone temperature (usually the detector, at 32  $^{\circ}$ C  $\sim$  40  $^{\circ}$ C sensitivity is significantly

reduced or easily mistaken in other warm zones).

- 3. Parented adaptive FM technology of microwave and linear distribution, can filter the suspension of the electrophone and other interference.
- 4. The interference prevention technology can be provided by the Triple-tech intrusion detector in the same space without mutual interference, even two detectors are installed relatively.

**Product Display** 

#### **IN-KIND SHOOTING**

















#### **APPLICATION**





### **Apperance**

# MW+PIR+Intelligent Motion Detector EB-172





**PCB** board

## **Detecting distance**



Common wiring way



Wiring way



#### **Show Cases**

#### **SHOW CASES**



#### **Company Information**

#### **OFFICE SHOW**













#### **CUSTOMERS**













#### **EXHIBITION**



#### **CERTIFICATION**



#### **Our Services**

#### **HOW TO COOPERATE**



## PACKAGING & SHIPPING

Detection+Packing+Sealing+Fnishing+International Express



















#### **FAQ**

Q:Can I have a sample order?

A:Yes, we are willing to offer trial sample order to you for quality test. Mixed samples are acceptable.

Q:What is the lead time?

A:Sample needs 1-3 working days, mass production time needs 10-15 working days.

**Q:What is your