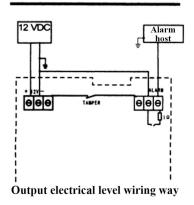

e ambient temperature changes, the constant detection sensitivity, the dead zone temperature (usually the detector, at 32  $^{\circ}$ C  $\sim$  40  $^{\circ}$ C sensitivity is significantly

reduced or easily mistaken in other warm zones).

- 3. Parented adaptive FM technology of microwave and linear distribution, can filter the suspension of the electrophone and other interference.
- 4. The interference prevention technology can be provided by the Triple-tech intrusion detector in the same space without mutual interference, even two detectors are installed relatively.

**Product Display** 

#### **IN-KIND SHOOTING**

















#### **APPLICATION**





### **Apperance**

# MW+PIR+Intelligent Motion Detector EB-172





**PCB** board

## **Detecting distance**



Common wiring way



Wiring way



#### **Show Cases**

#### **SHOW CASES**



#### **Company Information**

#### **OFFICE SHOW**













#### **CUSTOMERS**













#### **EXHIBITION**



#### **CERTIFICATION**



#### **Our Services**

#### **HOW TO COOPERATE**



## PACKAGING & SHIPPING

Detection+Packing+Sealing+Fnishing+International Express



















#### **FAQ**

Q:Can I have a sample order?

A:Yes, we are willing to offer trial sample order to you for quality test. Mixed samples are acceptable.

Q:What is the lead time?

A:Sample needs 1-3 working days, mass production time needs 10-15 working days.

**Q:What is your MOQ?** 

A:No MOQ limit. The more quantity the more discounts.

Q:How do you ship the goods and how long does it take arrive?

A:The sample will be sent to you by optio