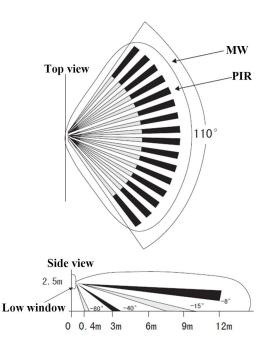

## **Detecting distance**

Common wiring way

Wiring way

#### **Product Introduction**

| Specification           |                                                                   |
|-------------------------|-------------------------------------------------------------------|
| Product name            | Indoor Wall mounted Infrared+Microwave function PIR Motion Sensor |
| Model                   | EB-172                                                            |
| Size                    | 128*65*41(mm)                                                     |
| Working voltage         | 9~13.5V DC                                                        |
| Static current          | 25uA(Under 12V DC power supply)                                   |
| Alarm current           | 15mA(Under 12V DC power supply)                                   |
| MW coverage             | 12*12m, sensitivity 30%~100% adjustable                           |
| PIR coverage            | 12*12m                                                            |
| <b>Detecting angle</b>  | 110°                                                              |
| Working<br>temperature  | -10°C~50°C                                                        |
| Storage<br>temperature  | -25°C~65°C                                                        |
| Anti-EMI                | >300V/M                                                           |
| Anti-light interference | >6500LUX                                                          |
| Color                   | White                                                             |