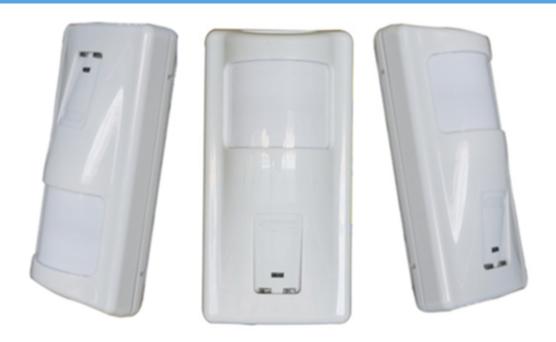

|
| PIR coverage            | 12*12m                                                            |
| <b>Detecting angle</b>  | 110°                                                              |
| Working<br>temperature  | -10°C~50°C                                                        |
| Storage<br>temperature  | -25°C~65°C                                                        |
| Anti-EMI                | >300V/M                                                           |
| Anti-light interference | >6500LUX                                                          |
| Color                   | White                                                             |

Weight 0.1kg

#### **Product Feature**

## What's the features of our Infrared+Microwave function PIR Motion Sensor?



- 1.Wired MW+PIR intelligent motion detector
- 2.9~13V DC power supply
- 3.3 LED indicator light
- 4. Compatible all kinds of alarm system's wired zones
- 5.2 years warranty , welcome OEM
- 1. Microwave and passive infrared detection and combined digital analysis (patent) with fuzzy logic. Eliminate interference than all kinds of conventional detectors can not overcome, only to make a real human movement alarm to prevent misinformation and omission. This function is much superior to the set of infrared detectors without the microwave characteristic.
- 2. Uses a patented full range of precise temperature compensation, no matter how the ambient temperature changes, the constant detection sensitivity, the dead zone temperature (usually the detector, at 32  $^{\circ}$ C  $\sim$  40  $^{\circ