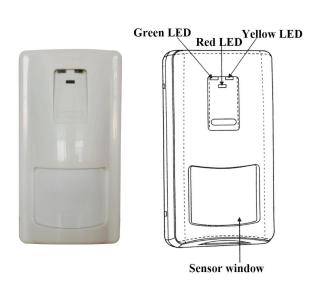

d detectors without the microwave characteristic.
- 2. Uses a patented full range of precise temperature compensation, no matter how the ambient temperature changes, the constant detection sensitivity, the dead zone temperature (usually the detector, at 32  $^{\circ}$ C  $\sim$  40  $^{\circ}$ C sensitivity is significantly

reduced or easily mistaken in other warm zones).

- 3. Parented adaptive FM technology of microwave and linear distribution, can filter the suspension of the electrophone and other interference.
- 4. The interference prevention technology can be provided by the Triple-tech intrusion detector in the same space without mutual interference, even two detectors are installed relatively.

**Product Display** 

#### **IN-KIND SHOOTING**

















#### **APPLICATION**





### **Apperance**

# MW+PIR+Intelligent Motion Detector EB-172





**PCB** board

## **Detecting distance**



Common wiring way



Wiring way



#### **Show Cases**

#### **SHOW CASES**



#### **Company Information**

#### **OFFICE SHOW**













#### **CUSTOMERS**













#### **EXHIBITION**



#### **CERTIFICATION**



#### **Our Services**

#### **HOW TO COOPERATE**



## PACKAGING & SHIPPING

Detection+Packing+Sealing+Fnishing+International Express



















#### **FAQ**

Q:Can I have a sample order?

A:Yes, we are willing to offer trial sample order to you for quality test. Mixed samples are acceptable.

Q:What is the lead time?

A:Sample needs 1-3 working days, mass production time needs 10-15 working days.

**Q:What is your MOQ?** 

A:No MOQ limit. The more