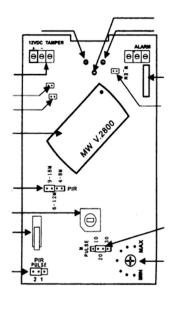

full range of precise temperature compensation, no matter how the ambient temperature changes, the constant detection sensitivity, the dead zone temperature (usually the detector, at 32  $^{\circ}$ C  $\sim$  40  $^{\circ}$ C sensitivity is significantly

reduced or easily mistaken in other warm zones).

- 3. Parented adaptive FM technology of microwave and linear distribution, can filter the suspension of the electrophone and other interference.
- 4. The interference prevention technology can be provided by the Triple-tech intrusion detector in the same space without mutual interference, even two detectors are installed relatively.

**Product Display** 

#### **IN-KIND SHOOTING**

















#### **APPLICATION**





### **Apperance**

# MW+PIR+Intelligent Motion Detector EB-172





**PCB** board

## **Detecting distance**



Common wiring way



Wiring way



#### **Show Cases**

#### **SHOW CASES**



#### **Company Information**

#### **OFFICE SHOW**













#### **CUSTOMERS**













#### **EXHIBITION**



#### **CERTIFICATION**



#### **Our Services**

#### **HOW TO COOPERATE**



## PACKAGING & SHIPPING

Detection+Packing+Sealing+Fnishing+International Express



















#### **FAQ**

Q:Can I have a sample order?

A:Yes, we are willing to offer trial sample order to you for quality test. Mixed samples are acceptable.

Q:What is the lead time?

A:Sample needs 1-3 working days, mass production time needs 10-15 working days.

**Q:What is your MOQ?** 

A:No MOQ limit. The more quantity the more discounts.

Q:How do you ship the goods and how lon