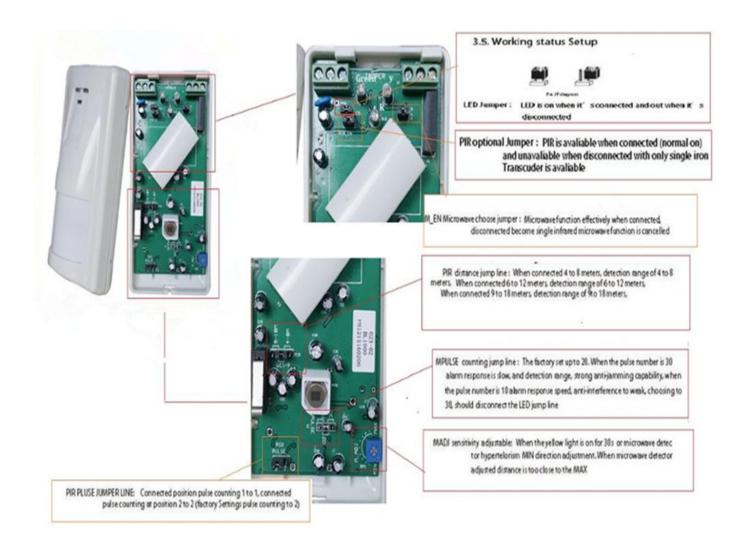

# MW+PIR+Intelligent Motion Detector EB-172

**PCB** board

## **Detecting distance**

Common wiring way

Wiring way