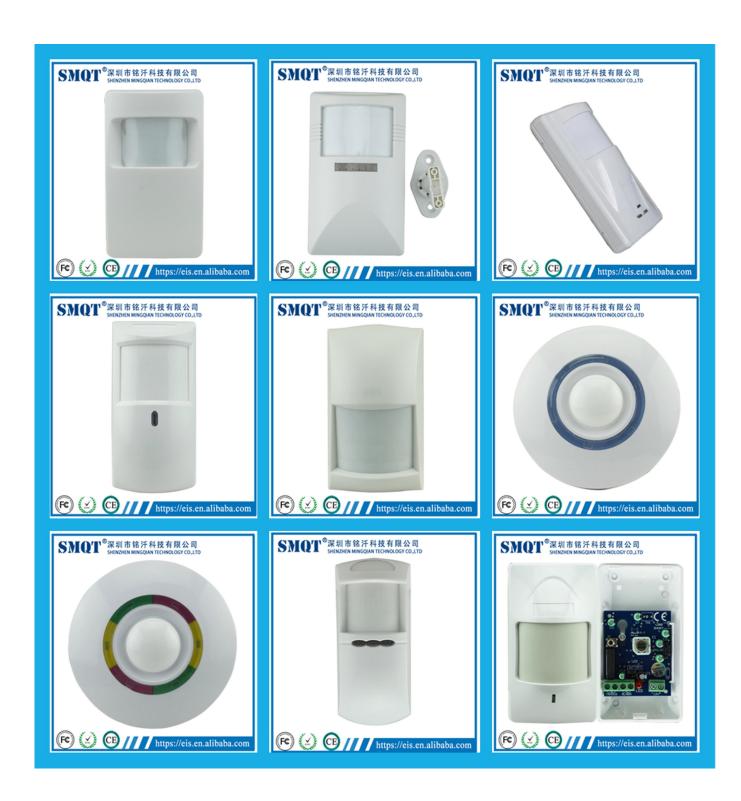

itivity, the dead zone temperature (usually the detector, at 32  $^{\circ}$ C  $\sim$  40  $^{\circ}$ C sensitivity is significantly

reduced or easily mistaken in other warm zones).

- 3. Parented adaptive FM technology of microwave and linear distribution, can filter the suspension of the electrophone and other interference.
- 4. The interference prevention technology can be provided by the Triple-tech intrusion detector in the same space without mutual interference, even two detectors are installed relatively.

**Product Display** 

#### **IN-KIND SHOOTING**

















#### **APPLICATION**





### **Apperance**

# MW+PIR+Intelligent Motion Detector EB-172





**PCB** board

## **Detecting distance**



Common wiring way



Wiring way



#### **Show Cases**

#### **SHOW CASES**



#### **Company Information**

#### **OFFICE SHOW**













#### **CUSTOMERS**













#### **EXHIBITION**



#### **CERTIFICATION**



#### **Our Services**

#### **HOW TO COOPERATE**



## PACKAGING & SHIPPING

Detection+Packing+Sealing+Fnishing+International Express



















#### **FAQ**

Q:Can I have a sample order?

A:Yes, we are willing to offer trial sample order to you for quality test. Mixed samples are acceptable.

Q:What is the lead time?

A:Sample needs 1-3 working days, mass production time needs 10-15 working days.

**Q:What is your MOQ?** 

A:No MOQ limit. The more quantity the more discounts.

Q:How do you ship the goods and how long does it take arrive?

A:The sample will be sent to you by optional shipping service (couriers, air, and sea),or appointed