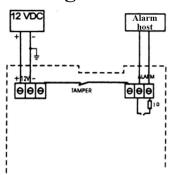

ion, no matter how the ambient temperature changes, the constant detection sensitivity, the dead zone temperature (usually the detector, at 32  $^{\circ}$ C  $\sim$  40  $^{\circ}$ C sensitivity is significantly

reduced or easily mistaken in other warm zones).

- 3. Parented adaptive FM technology of microwave and linear distribution, can filter the suspension of the electrophone and other interference.
- 4. The interference prevention technology can be provided by the Triple-tech intrusion detector in the same space without mutual interference, even two detectors are installed relatively.

**Product Display** 

#### **IN-KIND SHOOTING**

















#### **APPLICATION**





### **Apperance**

# MW+PIR+Intelligent Motion Detector EB-172





**PCB** board

## **Detecting distance**



Common wiring way



Wiring way



#### **Show Cases**

#### **SHOW CASES**



#### **Company Information**

#### **OFFICE SHOW**













#### **CUSTOMERS**













#### **EXHIBITION**



#### **CERTIFICATION**



#### **Our Services**

#### **HOW TO COOPERATE**



## PACKAGING & SHIPPING

Detection+Packing+Sealing+Fnishing+International Express



















#### **FAQ**

Q:Can I have a sample order?

A:Yes, we are willing to offer trial sample order to you for quality test. Mixed samples are acceptable.

Q:What is the lead time?

A:Sample needs 1-3 working days, mass production time needs 10-15 working days.

**Q:What is your MOQ?** 

A:No MOQ limit. The more quantity the more discounts.

Q:How do you ship the goods and how long does it take arrive?

A:The sample will be