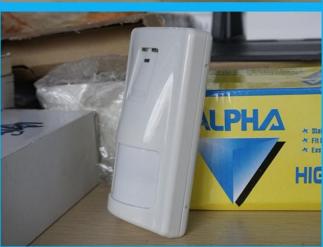

perior to the set of infrared detectors without the microwave characteristic.
- 2. Uses a patented full range of precise temperature compensation, no matter how the ambient temperature changes, the constant detection sensitivity, the dead zone temperature (usually the detector, at 32  $^{\circ}$ C  $\sim$  40  $^{\circ}$ C sensitivity is significantly

reduced or easily mistaken in other warm zones).

- 3. Parented adaptive FM technology of microwave and linear distribution, can filter the suspension of the electrophone and other interference.
- 4. The interference prevention technology can be provided by the Triple-tech intrusion detector in the same space without mutual interference, even two detectors are installed relatively.

**Product Display** 

#### **IN-KIND SHOOTING**

















#### **APPLICATION**





### **Apperance**

# MW+PIR+Intelligent Motion Detector EB-172





**PCB** board

## **Detecting distance**



Common wiring way



Wiring way



#### **Show Cases**

#### **SHOW CASES**



#### **Company Information**

#### **OFFICE SHOW**













#### **CUSTOMERS**













#### **EXHIBITION**



#### **CERTIFICATION**



#### **Our Services**

#### **HOW TO COOPERATE**



## PACKAGING & SHIPPING

Detection+Packing+Sealing+Fnishing+International Express



















#### **FAQ**

Q:Can I have a sample order?

A:Yes, we are willing to offer trial sample order to you for quality test. Mixed samples are acceptable.

Q:What is the lead time?

A:Sample needs 1-3 working days, mass production time needs 10-15 working days.

**Q:What is your MOQ?*