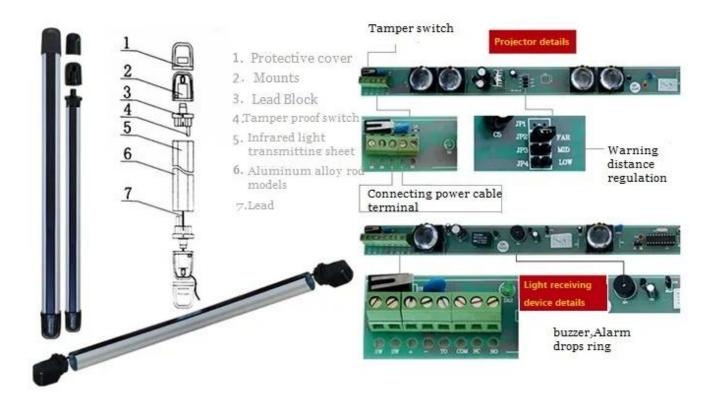

|
| Operating current       | 30-80mA                                                                   |
| Feedback speed          | less than 1.5ass                                                          |
| Relay contact           | 3A,AC120V/DC24V                                                           |
| Environment temperature | -35°C~+55°C                                                               |
| adjustment angle        | 180°±90°                                                                  |
| Color                   | Black and Sliver                                                          |
| Material                | PC resin                                                                  |

### What Features of our beam sensor?



### **IN-KIND SHOOTING**

# PRODUCT PICTURE











# **APPLICATION**



# **SHOW CASE**







#### **OFFICE SHOW**













#### **CUSTOMER**













# **EXHIBITION**



### **CERTIFICATE**



#### **HOW TO COOPERATION**



### **FAQ**

#### Q:Can I have a sample order?

A:Yes, we are willing to offer trial sample order to you for quality test. Mixed samples are acc eptable.

#### O: What is the lead time?

A:Sample needs 1-3 working days, mass production time needs 10-15 working days for order less than 5000pcs.

#### Q: Do you have any MOQ limit?

A:EXW MOQ is 100pcs under blank box.

#### Q: How do you ship the goods and how long does it take arrive?

A:The sample will be sent to you by optional shipping service (couriers, air, and sea). The delivery time depends on the