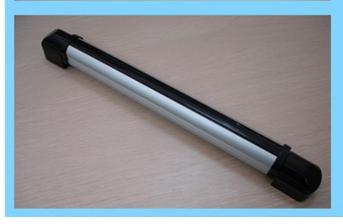

| 30-80mA                                                                   |
| Feedback speed          | less than 1.5ass                                                          |
| Relay contact           | 3A,AC120V/DC24V                                                           |
| Environment temperature | -35°C~+55°C                                                               |
| adjustment angle        | 180°±90°                                                                  |
| Color                   | Black and Sliver                                                          |
| Material                | PC resin                                                                  |

### What Features of our beam sensor?



### **IN-KIND SHOOTING**

# PRODUCT PICTURE











# **APPLICATION**



# **SHOW CASE**







#### **OFFICE SHOW**













#### **CUSTOMER**













# **EXHIBITION**



### **CERTIFICATE**



#### **HOW TO COOPERATION**



### **FAQ**

#### Q:Can I have a sample order?

A:Yes, we are willing to offer trial sample order to you for quality test. Mixed samples are acc eptable.

#### O: What is the lead time?

A:Sample needs 1-3 working days, mass production time needs 10-15 working days for order less than 5000pcs.

#### Q: Do you have any MOQ limit?

A:EXW MOQ is 100pcs under blank box.

#### Q: How do you ship the goods and how long does it take arrive?

A:The sample will be sent to you by optional shipping service (couriers, air, and sea). The delivery time depends on the shipping service.

#### Q:How will we proceed the ord