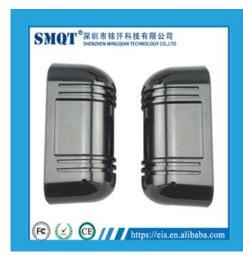

|
| Feedback speed          | less than 1.5ass                                                          |
| Relay contact           | 3A,AC120V/DC24V                                                           |
| Environment temperature | -35°C~+55°C                                                               |
| adjustment angle        | 180°±90°                                                                  |
| Color                   | Black and Sliver                                                          |
| Material                | PC resin                                                                  |

### What Features of our beam sensor?



### **IN-KIND SHOOTING**

# PRODUCT PICTURE











# **APPLICATION**



# **SHOW CASE**







#### **OFFICE SHOW**













#### **CUSTOMER**













# **EXHIBITION**



### **CERTIFICATE**



#### **HOW TO COOPERATION**



### **FAQ**

#### Q:Can I have a sample order?

A:Yes, we are willing to offer trial sample order to you for quality test. Mixed samples are acc eptable.

#### O: What is the lead time?

A:Sample needs 1-3 working days, mass production time needs 10-15 working days for order less than 5000pcs.

#### Q: Do you have any MOQ limit?

A:EXW MOQ is 100pcs under blank box.

#### Q: How do you ship the goods and how long does it take arrive?

A:The sample will be sent to you by optional shipping service (couriers, air, and sea). The delivery time depends on the shipping service.

#### Q:How will we proceed the order if I have logo to print?

A:Firstly, we