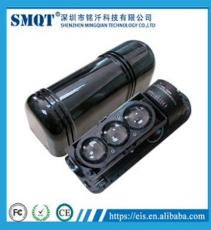

|
| Feedback speed          | less than 1.5ass                                                          |
| Relay contact           | 3A,AC120V/DC24V                                                           |
| Environment temperature | -35°C~+55°C                                                               |
| adjustment angle        | 180°±90°                                                                  |
| Color                   | Black and Sliver                                                          |
| Material                | PC resin                                                                  |

### What Features of our beam sensor?



### **IN-KIND SHOOTING**

# PRODUCT PICTURE











# **APPLICATION**



# **SHOW CASE**







#### **OFFICE SHOW**













#### **CUSTOMER**













# **EXHIBITION**



### **CERTIFICATE**



#### **HOW TO COOPERATION**



### **FAQ**

#### Q:Can I have a sample order?

A:Yes, we are willing to offer trial sample order to you for quality test. Mixed samples are acc eptable.

#### O: What is the lead time?

A:Sample needs 1-3 working days, mass production time needs 10-15 working days for order less than 5000pcs.

#### Q: Do you have any MOQ limit?

A:EXW MOQ is 100pcs under blank box.

#### Q: How do you ship the goods and how long does it take arrive?

A:The sample will be sent to you by optional shipping service (couriers, air, and sea). The delivery time depends on the shipping service.

#### Q:How will we proceed the order if I have logo to print?

A:Firstly, we w