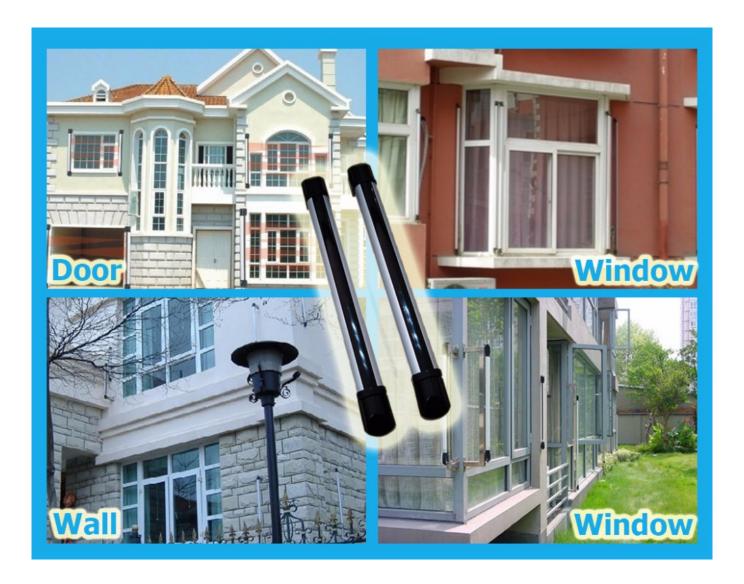

|
| Feedback speed          | less than 1.5ass                                                          |
| Relay contact           | 3A,AC120V/DC24V                                                           |
| Environment temperature | -35°C~+55°C                                                               |
| adjustment angle        | 180°±90°                                                                  |
| Color                   | Black and Sliver                                                          |
| Material                | PC resin                                                                  |

### What Features of our beam sensor?



### **IN-KIND SHOOTING**

# PRODUCT PICTURE











# **APPLICATION**



# **SHOW CASE**







#### **OFFICE SHOW**













#### **CUSTOMER**













# **EXHIBITION**



### **CERTIFICATE**



#### **HOW TO COOPERATION**



### **FAQ**

#### Q:Can I have a sample order?

A:Yes, we are willing to offer trial sample order to you for quality test. Mixed samples are acc eptable.

#### O: What is the lead time?

A:Sample needs 1-3 working days, mass production time needs 10-15 working days for order less than 5000pcs.

#### Q: Do you have any MOQ limit?

A:EXW MOQ is 100pcs under blank box.

#### Q: How do you ship the goods and how long does it take arrive?

A:The sample will be sent to you by optional shipping service (couriers, air, and sea). The delivery time depends on the shipping service.

#### Q:How will we proceed the order if I have logo to pr