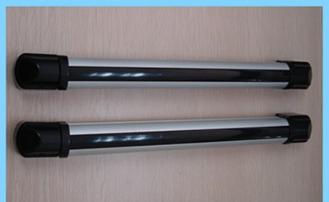

| 30-80mA                                                                   |
| Feedback speed          | less than 1.5ass                                                          |
| Relay contact           | 3A,AC120V/DC24V                                                           |
| Environment temperature | -35°C~+55°C                                                               |
| adjustment angle        | 180°±90°                                                                  |
| Color                   | Black and Sliver                                                          |
| Material                | PC resin                                                                  |

### What Features of our beam sensor?



### **IN-KIND SHOOTING**

# PRODUCT PICTURE











# **APPLICATION**



# **SHOW CASE**







#### **OFFICE SHOW**













#### **CUSTOMER**













# **EXHIBITION**



### **CERTIFICATE**



#### **HOW TO COOPERATION**



### **FAQ**

#### Q:Can I have a sample order?

A:Yes, we are willing to offer trial sample order to you for quality test. Mixed samples are acc eptable.

#### O: What is the lead time?

A:Sample needs 1-3 working days, mass production time needs 10-15 working days for order less than 5000pcs.

#### Q: Do you have any MOQ limit?

A:EXW MOQ is 100pcs under blank box.

#### Q: How do you ship the goods and how long does it take arrive?

A:The sample will be sent to you by optional shipping service (couriers, air, and sea). The delivery time depends on the shipping service.

#### Q:How will we proceed the o