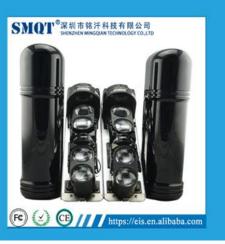

|
| Feedback speed          | less than 1.5ass                                                          |
| Relay contact           | 3A,AC120V/DC24V                                                           |
| Environment temperature | -35°C~+55°C                                                               |
| adjustment angle        | 180°±90°                                                                  |
| Color                   | Black and Sliver                                                          |
| Material                | PC resin                                                                  |

### What Features of our beam sensor?



### **IN-KIND SHOOTING**

# PRODUCT PICTURE











# **APPLICATION**



# **SHOW CASE**







#### **OFFICE SHOW**













#### **CUSTOMER**













# **EXHIBITION**



### **CERTIFICATE**



#### **HOW TO COOPERATION**



### **FAQ**

#### Q:Can I have a sample order?

A:Yes, we are willing to offer trial sample order to you for quality test. Mixed samples are acc eptable.

#### O: What is the lead time?

A:Sample needs 1-3 working days, mass production time needs 10-15 working days for order less than 5000pcs.

#### Q: Do you have any MOQ limit?

A:EXW MOQ is 100pcs under blank box.

#### Q: How do you ship the goods and how long does it take arrive?

A:The sample will be sent to you by optional shipping service (couriers, air, and sea). The delivery time depends on the shipping service.

#### Q:How will we proceed the order if I have logo to print?

A:Firstly, we wil