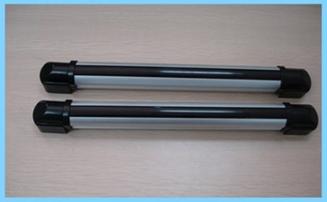

| 30-80mA                                                                   |
| Feedback speed          | less than 1.5ass                                                          |
| Relay contact           | 3A,AC120V/DC24V                                                           |
| Environment temperature | -35°C~+55°C                                                               |
| adjustment angle        | 180°±90°                                                                  |
| Color                   | Black and Sliver                                                          |
| Material                | PC resin                                                                  |

### What Features of our beam sensor?



### **IN-KIND SHOOTING**

# PRODUCT PICTURE











# **APPLICATION**



# **SHOW CASE**







#### **OFFICE SHOW**













#### **CUSTOMER**













# **EXHIBITION**



### **CERTIFICATE**



#### **HOW TO COOPERATION**



### **FAQ**

#### Q:Can I have a sample order?

A:Yes, we are willing to offer trial sample order to you for quality test. Mixed samples are acc eptable.

#### O: What is the lead time?

A:Sample needs 1-3 working days, mass production time needs 10-15 working days for order less than 5000pcs.

#### Q: Do you have any MOQ limit?

A:EXW MOQ is 100pcs under blank box.

#### Q: How do you ship the goods and how long does it take arrive?

A:The sample will be sent to you by optional shipping service (couriers, air, and sea). The delivery time depends on the shipping service.

#### Q:How will we proceed the order