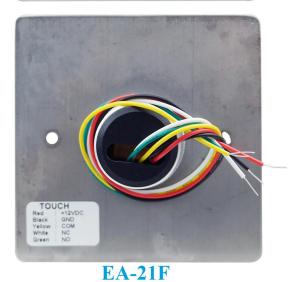

#### EA-21E/F's main parameter

| Product name:              | Infrared No Touch Exit button with 2 Colors LED light use for door access control system |            |
|----------------------------|------------------------------------------------------------------------------------------|------------|
| Model:                     | EA-21E                                                                                   | EA-21F     |
| Size:                      | 86*50*25mm                                                                               | 86*86*25mm |
| Weight:                    | 0.1kg                                                                                    | 0.14kg     |
| Power supply:              | DC 12V                                                                                   |            |
| Working mode:              | No touch infrared induction                                                              |            |
| Application:               | Door access control system                                                               |            |
| Wires:                     | 5 wires                                                                                  |            |
| Wire port<br>introduciton: | Red wire: DC 12V input Black wire: GND Yellow wire: COM White wire: NC Green wire: NO    |            |
| Material:                  | Stainless panel+ PCB board                                                               |            |
| Working temperature:       | -20°C~50°C                                                                               |            |
| Warranty:                  | 1 Years                                                                                  |            |

### **Appearance**