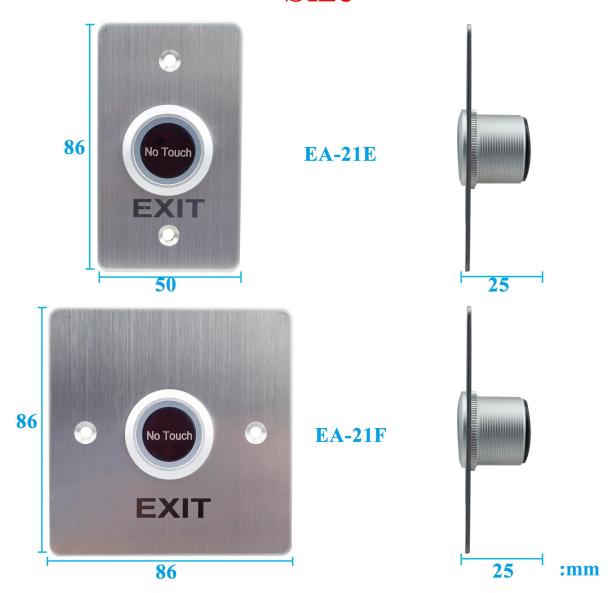

### **Size**

#### EA-21E/F's main parameter

| Product name:              | Infrared No Touch Exit button with 2 Colors LED light use for door access control system |            |
|----------------------------|------------------------------------------------------------------------------------------|------------|
| Model:                     | EA-21E                                                                                   | EA-21F     |
| Size:                      | 86*50*25mm                                                                               | 86*86*25mm |
| Weight:                    | 0.1kg                                                                                    | 0.14kg     |
| Power supply:              | DC 12V                                                                                   |            |
| Working mode:              | No touch infrared induction                                                              |            |
| Application:               | Door access control system                                                               |            |
| Wires:                     | 5 wires                                                                                  |            |
| Wire port<br>introduciton: | Red wire: DC 12V input Black wire: GND Yellow wire: COM White wire: NC Green wire: NO    |            |
| Material:                  | Stainless panel+ PCB board                                                               |            |
| Working temperature:       | -20°C~50°C                                                                               |            |
| Warranty:                  | 1 Years                                                                                  |            |