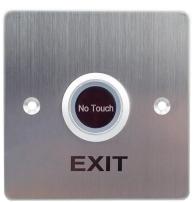

## Infrared No Touch Exit button with 2 Colors LED light use for door access control system

#### EA-21E/F's main parameter

| Product name:              | Infrared No Touch Exit button with 2 Colors LED light use for door access control system |            |
|----------------------------|------------------------------------------------------------------------------------------|------------|
| Model:                     | EA-21E                                                                                   | EA-21F     |
| Size:                      | 86*50*25mm                                                                               | 86*86*25mm |
| Weight:                    | 0.1kg                                                                                    | 0.14kg     |
| Power supply:              | DC 12V                                                                                   |            |
| Working mode:              | No touch infrared induction                                                              |            |
| Application:               | Door access control system                                                               |            |
| Wires:                     | 5 wires                                                                                  |            |
| Wire port<br>introduciton: | Red wire: DC 12V input Black wire: GND Yellow wire: COM White wire: NC Green wire: NO    |            |
| Material:                  | Stainless panel+ PCB board                                                               |            |
| Working temperature:       | -20°C~50°C                                                                               |            |
| Warranty:                  | 1 Years                                                                                  |            |

### **Appearance**