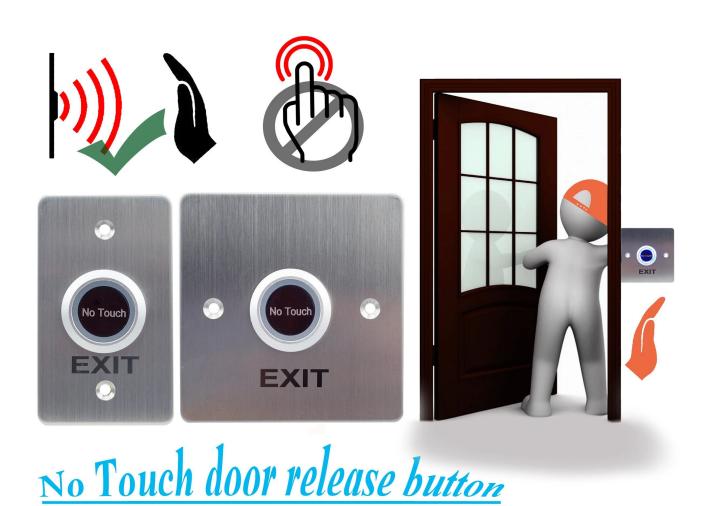

## Infrared No Touch Exit button with 2 Colors LED light use for door access control system

#### What feateurs EA-21E/F have?