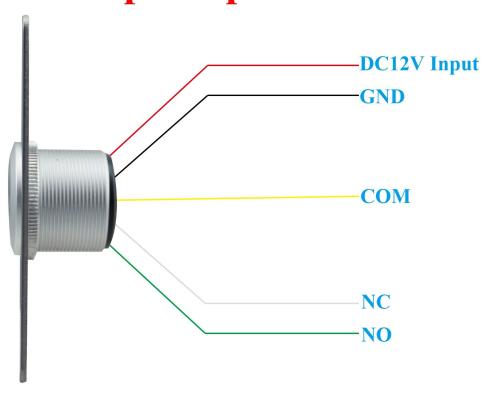

# Wire port specification

#### EA-21E/F's main parameter

| Product name:              | Infrared No Touch Exit button with 2 Colors LED light use for door access control system |            |
|----------------------------|------------------------------------------------------------------------------------------|------------|
| Model:                     | EA-21E                                                                                   | EA-21F     |
| Size:                      | 86*50*25mm                                                                               | 86*86*25mm |
| Weight:                    | 0.1kg                                                                                    | 0.14kg     |
| Power supply:              | DC 12V                                                                                   |            |
| Working mode:              | No touch infrared induction                                                              |            |
| Application:               | Door access control system                                                               |            |
| Wires:                     | 5 wires                                                                                  |            |
| Wire port<br>introduciton: | Red wire: DC 12V input Black wire: GND Yellow wire: COM White wire: NC Green wire: NO    |            |
| Material:                  | Stainless panel+ PCB board                                                               |            |
| Working temperature:       | -20°C~50°C                                                                               |            |
| Warranty:                  | 1 Years                                                                                  |            |