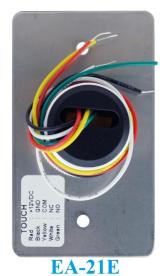

# Wire port specification

#### EA-21E/F's main parameter

| Product name:              | Infrared No Touch Exit button with 2 Colors LED light use for door access control system |            |
|----------------------------|------------------------------------------------------------------------------------------|------------|
| Model:                     | EA-21E                                                                                   | EA-21F     |
| Size:                      | 86*50*25mm                                                                               | 86*86*25mm |
| Weight:                    | 0.1kg                                                                                    | 0.14kg     |
| Power supply:              | DC 12V                                                                                   |            |
| Working mode:              | No touch infrared induction                                                              |            |
| Application:               | Door access control system                                                               |            |
| Wires:                     | 5 wires                                                                                  |            |
| Wire port<br>introduciton: | Red wire: DC 12V input Black wire: GND Yellow wire: COM White wire: NC Green wire: NO    |            |
| Material:                  | Stainless panel+ PCB board                                                               |            |
| Working temperature:       | -20°C~50°C                                                                               |            |
| Warranty:                  | 1 Years                                                                                  |            |