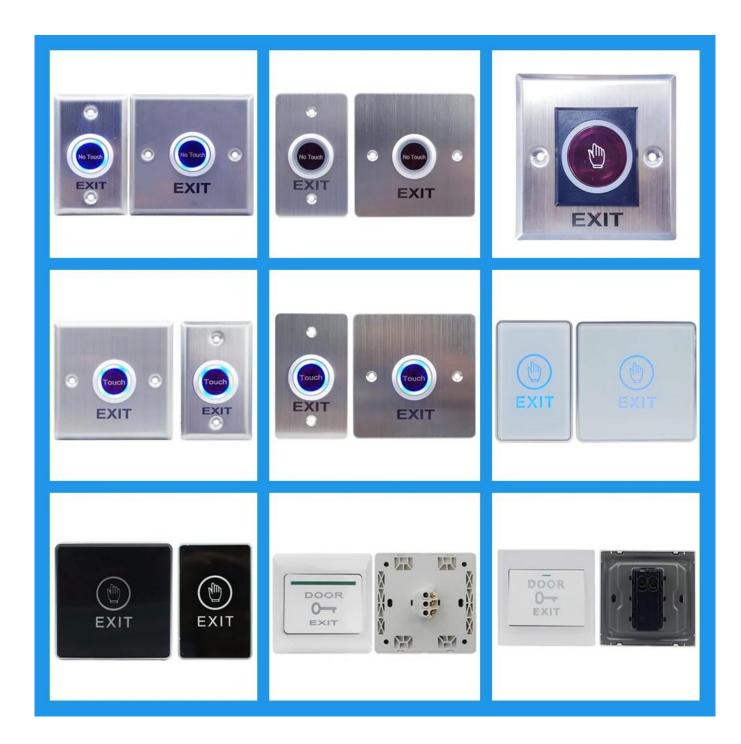

|            |
| Wire port<br>introduciton: | Red wire: DC 12V input Black wire: GND Yellow wire: COM White wire: NC Green wire: NO    |            |
| Material:                  | Stainless panel+ PCB board                                                               |            |
| Working temperature:       | -20°C~50°C                                                                               |            |
| Warranty:                  | 1 Years                                                                                  |            |

#### What feateurs EA-21E/F have?

### **Appearance**









### **Size**



# Wire port specification



# Package list













EA-21F

How about other choice?