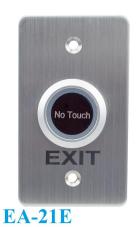

## Infrared No Touch Exit button with 2 Colors LED light use for door access control system

#### EA-21E/F's main parameter

| Product name:              | Infrared No Touch Exit button with 2 Colors LED light use for door access control system |            |
|----------------------------|------------------------------------------------------------------------------------------|------------|
| Model:                     | EA-21E                                                                                   | EA-21F     |
| Size:                      | 86*50*25mm                                                                               | 86*86*25mm |
| Weight:                    | 0.1kg                                                                                    | 0.14kg     |
| Power supply:              | DC 12V                                                                                   |            |
| Working mode:              | No touch infrared induction                                                              |            |
| Application:               | Door access control system                                                               |            |
| Wires:                     | 5 wires                                                                                  |            |
| Wire port<br>introduciton: | Red wire: DC 12V input Black wire: GND Yellow wire: COM White wire: NC Green wire: NO    |            |
| Material:                  | Stainless panel+ PCB board                                                               |            |
| Working temperature:       | -20°C~50°C                                                                               |            |
| Warranty:                  | 1 Years                                                                                  |            |

### **Appearance**