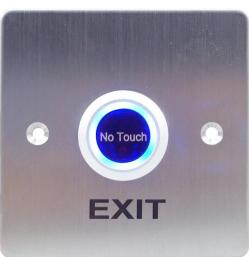

|            |
| Wires:                     | 5 wires                                                                                  |            |
| Wire port<br>introduciton: | Red wire: DC 12V input Black wire: GND Yellow wire: COM White wire: NC Green wire: NO    |            |
| Material:                  | Stainless panel+ PCB board                                                               |            |
| Working temperature:       | -20°C~50°C                                                                               |            |
| Warranty:                  | 1 Years                                                                                  |            |

#### What feateurs EA-21E/F have?

### **Appearance**









### **Size**



# Wire port specification



# Package list













EA-21F

How about other choice?