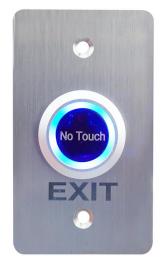

|            |
| Wires:                     | 5 wires                                                                                  |            |
| Wire port<br>introduciton: | Red wire: DC 12V input Black wire: GND Yellow wire: COM White wire: NC Green wire: NO    |            |
| Material:                  | Stainless panel+ PCB board                                                               |            |
| Working temperature:       | -20°C~50°C                                                                               |            |
| Warranty:                  | 1 Years                                                                                  |            |

#### What feateurs EA-21E/F have?

### **Appearance**









### **Size**



# Wire port specification



# Package list













EA-21F

How about other choice?