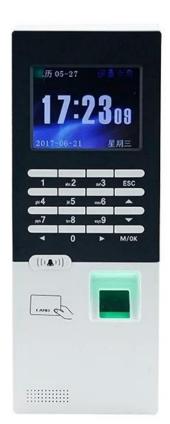

# What Features of our fingerprint reader?

LCD Dimension: 2.8" TFT color display

Verification Mode: fingerprint, RFID card, password

Fingerprint Capacity: 3000(10000/30000/50000 are customrized)

Communication Format: RS485,TCP/IP, USB,USB driver

Language: English, Chinese, etc.

Transaction Capacity: 80000/120000/300000

Algorithm Version: Version 10.93 quard Core

Verification Speed: 0.6sec