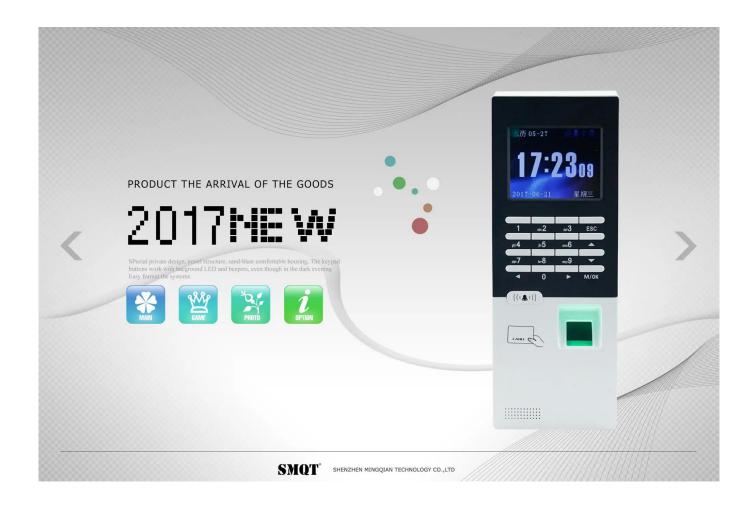

# What Features of our fingerprint reader?

LCD Dimension: 2.8" TFT color display

Verification Mode: fingerprint, RFID card, password

Fingerprint Capacity: 3000(10000/30000/50000 are customrized)

Communication Format: RS485,TCP/IP, USB,USB driver

Language: English, Chinese, etc.

Transaction Capacity: 80000/120000/300000

Algorithm Version: Version 10.93 quard Core

Verification Speed: 0.6sec