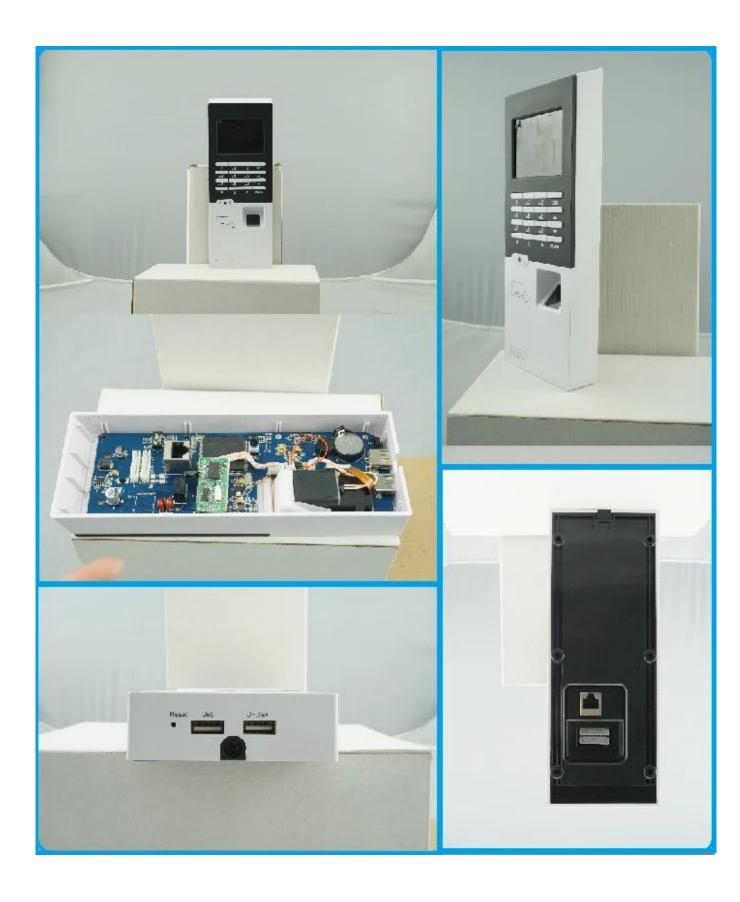

| Dimension:             | 220mm*80mm*26mm                  |
| Working voltage:      | 5VDC                                                              | Authentication method: | fingerprint, password, card      |
| Size:                 | 175mm*120mm*30mm                                                  | User capacity:         | 1000 fingerprint +1000 password  |

# What Features of our fingerprint reader?



LCD Dimension: 2.8" TFT color display

Verification Mode: fingerprint, RFID card, password

Fingerprint Capacity: 3000(10000/30000/50000 are customrized)

Communication Format: RS485,TCP/IP, USB,USB driver

Language: English, Chinese, etc.

Transaction Capacity: 80000/120000/300000

Algorithm Version: Version 10.93 quard Core

Verification Speed: 0.6sec

### **IN-KIND SHOOTING**



## **SHOW CASE**



## **OFFICE SHOW**













## **CUSTOMER**













## **EXHIBITION**



#### **CERTIFICATE**



## **HOW TO COOPERATION**



### **FAQ**

#### Q:Can I have a sample order?

A:Yes, we are willing to offer trial sample order to you for quality test. Mixed samples are acc eptable.

#### O: What is the lead time?

A:Sample needs 1-3 working days, mass production time needs 10-15 working days for order less than 5000pcs.

#### Q: Do you have any MOQ limit?

A:EXW MOQ is 100pcs under blank box.

### Q: How do you ship the goods and how long does it take arrive?

A:The sample will be sent to you by optional shipping service (couriers, air, and sea). The delivery time depends on the shipping service.

#### Q:How will we proceed the order if I have logo to print?

A: