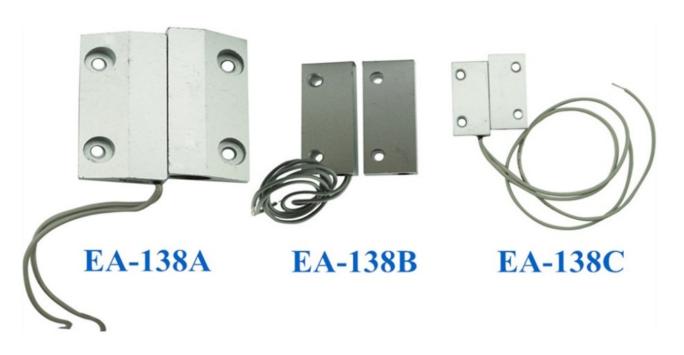

# Wired metal magneict contact sensor NO/NC code mode optional 50±10(mm) gap distance Max voltage ≤100VDC, Max current≤500mA Alloy-zn material Suitable for metal door or window Grey color Weight: A:150g B:100g C:50g

# Wired metal magnetic contact sensor NO/NC code mode optional 50±10 gap distance Max voltage:≤100V DC, Max current≤500mA Max rating≤10W

Alloy-Zn material Suitable for metal door or window

Weight: A:150g B:100g C:50g Welcome OEM, 2 years quality warranty