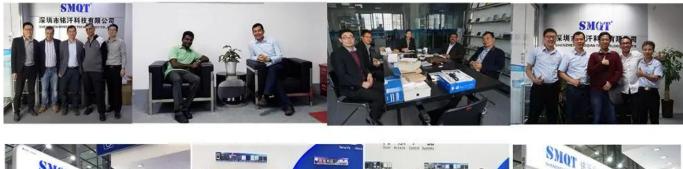

EDS                                                       | Intermittent Red LED                  |
| Local alarm                                                           | Flashing Red LED                      |
| Weight                                                                | 185g                                  |

What features of our EB-117 photoelectric smoke detector?



Standalone smoke detector for fire alarm system

Alarm mode: LED indication network output

85dB sound pressure, 100m transmitting distance

1 year battery working life

Welcome OEM, 2 years warranty

**IN-KIND SHOOTING** 



# **APPLICATION**

# FRONT



# BACK

# SIDE



Suitable for home,office,factory,hotel,school,bank..etc.



## SIMILAR PRODUCT



## **OFFICE SHOW**







Bai





#### **CUSTOMER**





## **EXHIBITION**



#### CERTIFICATION



#### **PACKING & SHIPPING & PAYMENT**



FAQ

#### Q:Can I have a sample order?

A:Yes, we are willing to offer trial sample order to you for quality test. Mixed samples are acc eptable.

#### Q: What is the lead time?

A:Sample needs 1-3 working days, mass production time needs 10-15 working days for order less than 5000pcs.

#### **Q:** Do you have any MOQ limit?

A:EXW MOQ is 100pcs under blank box.

#### Q: How do you ship the goods and how long does it take arrive?

A:The sample will be sent to you by optional shipping service (couriers, air, and sea). The deli very time depends on the shipping service.

#### Q:How will we proceed the order if I have logo to print?

A:Firstly, we will prepare artwork for visual confirmation. If the color