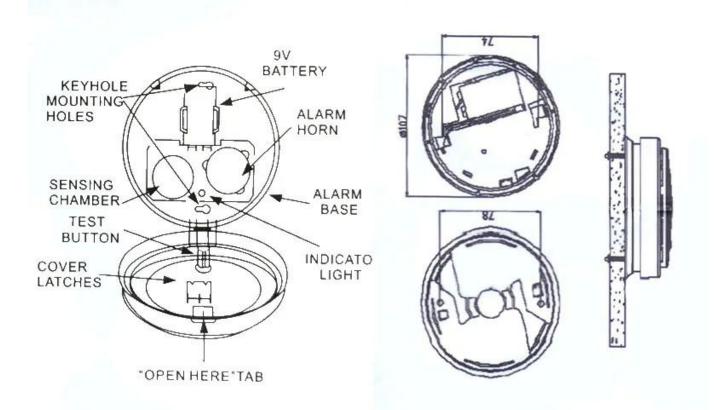

# FRONT

# BACK

# SIDE

Suitable for home,office,factory,hotel,school,bank..etc.