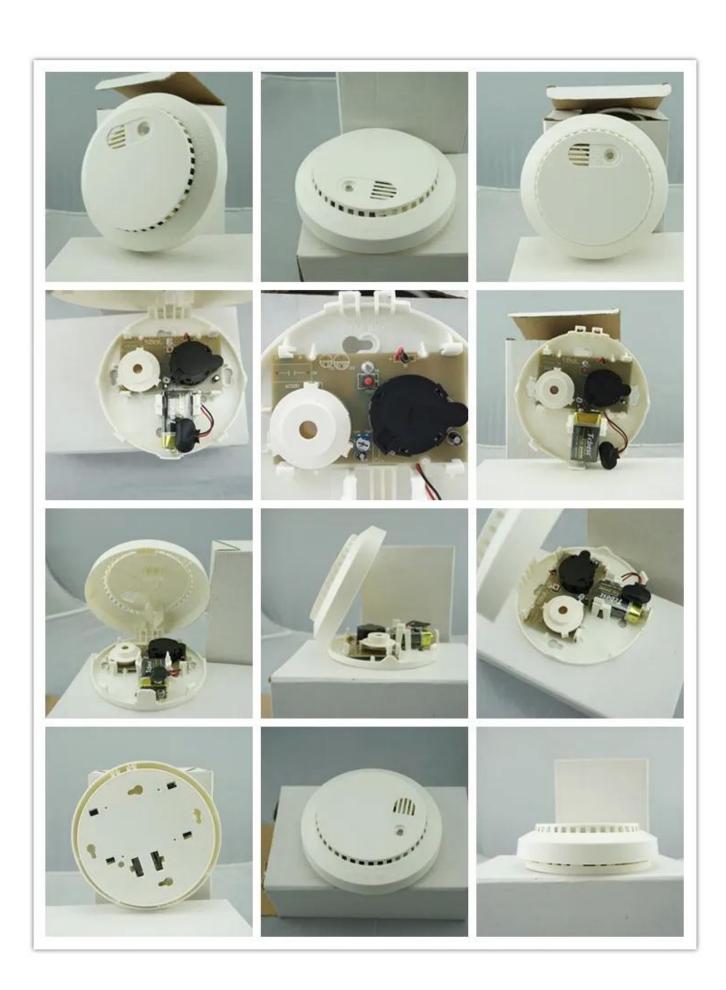

| 6m high, 60m <sup>2</sup>             |
| DC power                                                              | Audio alarm and rapidly               |
| Indicators LEDS                                                       | Intermittent Red LED                  |
| Local alarm                                                           | Flashing Red LED                      |
| Weight                                                                | 185g                                  |

What features of our EB-117 photoelectric smoke detector?



Standalone smoke detector for fire alarm system

Alarm mode: LED indication network output

85dB sound pressure, 100m transmitting distance

1 year battery working life

Welcome OEM, 2 years warranty

**IN-KIND SHOOTING** 



# **APPLICATION**

# FRONT



# BACK

# SIDE



Suitable for home,office,factory,hotel,school,bank..etc.



## SIMILAR PRODUCT



## **OFFICE SHOW**







Bai





#### **CUSTOMER**





## **EXHIBITION**



#### CERTIFICATION



#### **PACKING & SHIPPING & PAYMENT**



FAQ

#### Q:Can I have a sample order?

A:Yes, we are willing to offer trial sample order to you for quality test. Mixed samples are acc eptable.

#### Q: What is the lead time?

A:Sample needs 1-3 working days, mass production time needs 10-15 working days for order less than 5000pcs.

#### **Q:** Do you have any MOQ limit?

A:EXW MOQ is 100pcs under blank box.

#### Q: How do you ship the goods and how long does it take arrive?

A:The sample will be sent to you by optional shipping service (couriers, air, and sea). The