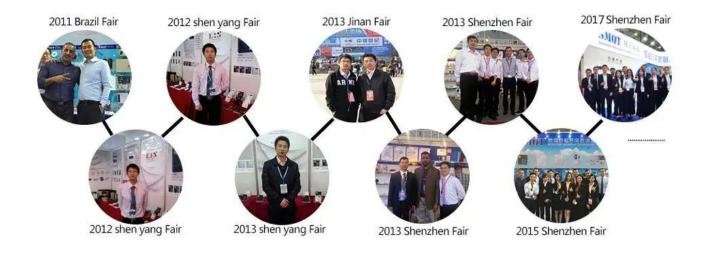

| Intermittent Red LED                  |
| Local alarm                                                           | Flashing Red LED                      |
| Weight                                                                | 185g                                  |

What features of our EB-117 photoelectric smoke detector?



Standalone smoke detector for fire alarm system

Alarm mode: LED indication network output

85dB sound pressure, 100m transmitting distance

1 year battery working life

Welcome OEM, 2 years warranty

**IN-KIND SHOOTING** 



# **APPLICATION**

# FRONT



# BACK

# SIDE



Suitable for home,office,factory,hotel,school,bank..etc.



## SIMILAR PRODUCT



## **OFFICE SHOW**







Bai





#### **CUSTOMER**





## **EXHIBITION**



#### CERTIFICATION



#### **PACKING & SHIPPING & PAYMENT**



FAQ

#### Q:Can I have a sample order?

A:Yes, we are willing to offer trial sample order to you for quality test. Mixed samples are acc eptable.

#### Q: What is the lead time?

A:Sample needs 1-3 working days, mass production time needs 10-15 working days for order less than 5000pcs.

#### **Q:** Do you have any MOQ limit?

A:EXW MOQ is 100pcs under blank box.

#### Q: How do you ship the goods and how long does it take arrive?

A:The sample will be sent to you by optional shipping service (couriers, air, and sea). The deli very time depends on the shipping service.

#### Q:How will we proceed the order if I have logo to print?

A:Firstly, we will prepare artwork for visual confirmation. If the color and position are right,