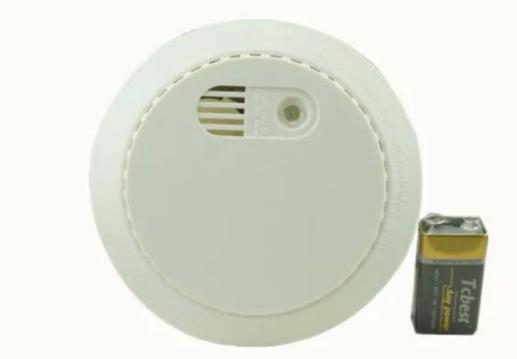

# What specifications of our EB-117A?

| Latest item 9v DC standalone smoke detector for security alarm system |                                       |
|-----------------------------------------------------------------------|---------------------------------------|
| Sound and Light alarm                                                 |                                       |
| Operating voltage:                                                    | DC9V/AC220V                           |
| Static current                                                        | ≤12uA                                 |
| Alarm current                                                         | ≤15mA                                 |
| Enviroment temperature                                                | -10°C~+60°C                           |
| Humidity                                                              | ≤90%                                  |
| Audio alarm                                                           | 85dB                                  |
| Battery                                                               | 9v batery back-up for at least 1 year |
| Alarm Reset                                                           | Automatic when smoke clears           |
| Protection area                                                       | 6m high, 60m <sup>2</sup>             |
| DC power                                                              | Audio alarm and rapidly               |
| Indicators LEDS                                                       | Intermittent Red LED                  |
| Local alarm                                                           | Flashing Red LED                      |
| Weight                                                                | 185g                                  |

What features of our EB-117 photoelectric smoke detector?

Standalone smoke detector for fire alarm system

Alarm mode: LED indication network output

85dB sound pressure, 100m transmitting distance

1 year battery working life