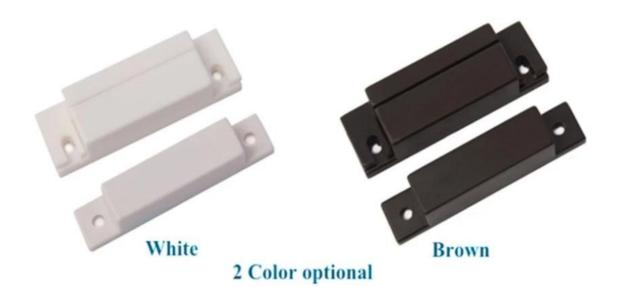

## PRODUCT FEATURE

<u>Dimension:64×19×13(mm)</u> <u>NO/NC mode optional</u> <u>20±5(mm) gap</u>

MAX voltage 110 VDC, MAX current 500 mA
Fireproof ABS material housing

Suitable for wooden door or window
Brown/ White color optional
Weight: 24g