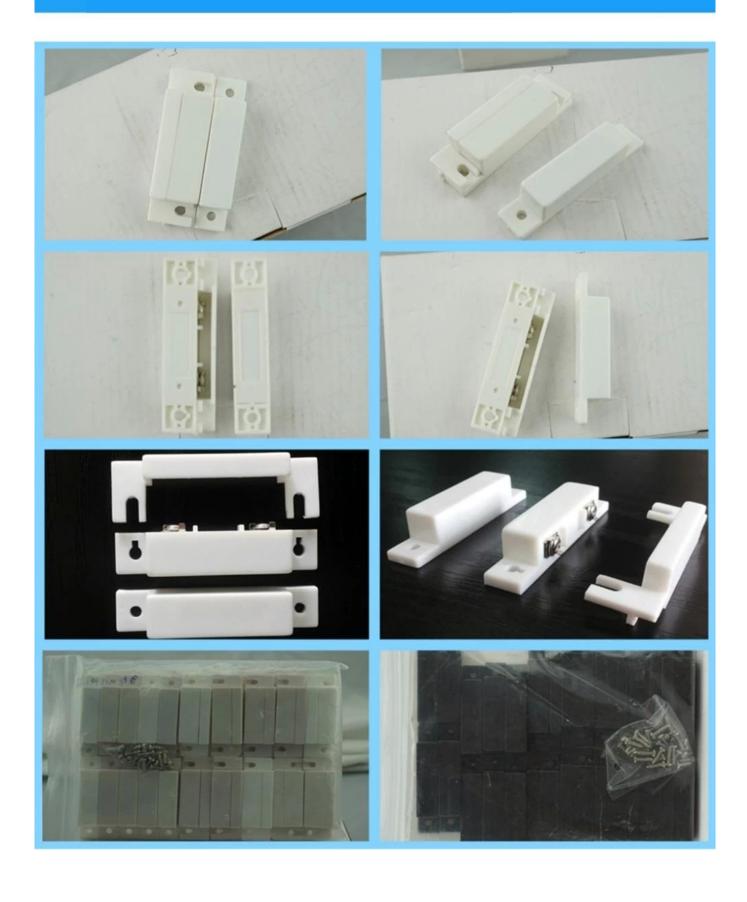

### SMQT

| Dimensions         | 64L * 19W * 13H (mm)            |
|--------------------|---------------------------------|
| Connection         | Normally open / normally closed |
| Operating distance | 20 ± 5 (mm)                     |
| Maximum pressure   | ≤100VDC                         |
| Load current       | ≤500mA                          |
| Working Power      | ≤10W                            |
| Housing Material   | ABS fireproof material shape    |
| Colour             | Brown / White                   |
| Scope              | Non-ferrous door or window      |
| product weight     | 24g                             |

### Introduction

SMQT

The magnetic door contact switch is the wired door sensor and window sensor for door access control and alarm system.

# PRODUCT PICTURE



• Feature smor

## PRODUCT FEATURE



<u>Dimension:64×19×13(mm)</u> <u>NO/NC mode optional</u> <u>20±5(mm) gap</u>

MAX voltage 110 VDC, MAX current 500 mA
Fireproof ABS material housing

Suitable for wooden door or window
Brown/ White color optional
Weight: 24g

2 years quality warranty, welcoem OEM



## Office show

SMQT













Exhibition

**SMQT**