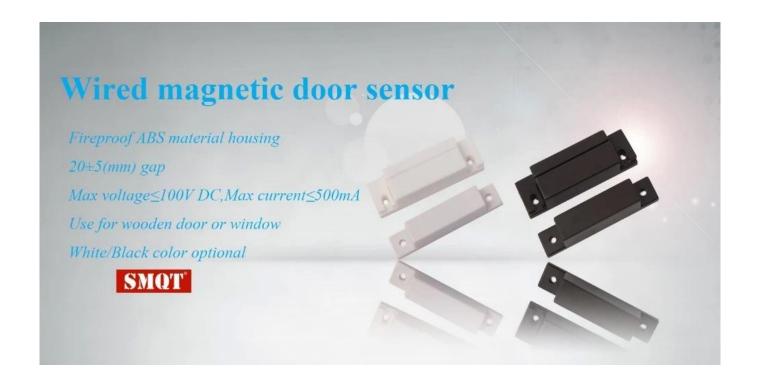

### Introduction

SMQT

The magnetic door contact switch is the wired door sensor and window sensor for door access control and alarm system.

## PRODUCT FEATURE

<u>Dimension:64×19×13(mm)</u> <u>NO/NC mode optional</u> <u>20±5(mm) gap</u>

MAX voltage 110 VDC, MAX current 500 mA
Fireproof ABS material housing

Suitable for wooden door or window
Brown/ White color optional
Weight: 24g