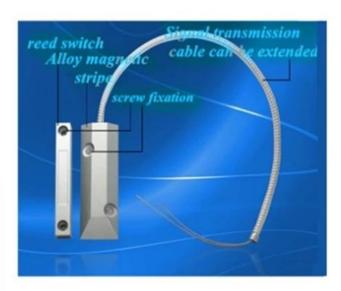

del number       | EB-137A/B                       |
| Dimensions         | 106L * 38W * 10H (mm)           |
| Connection         | Normally open / normally closed |
| Operating distance | $60 \pm 10 \text{ (mm)}$        |
| Maximum pressure   | ≤100VDC                         |
| Load current       | ≤500mA                          |
| Working Power      | ≤10W                            |
| Housing Material   | A zinc alloy B with bracket     |
| Scope              | Shutter doors                   |
| Product weight     | 254g / 154g                     |

## Introduction

SMQT

The magnetic shutter door contact switch is the conmercial door magnetic sensor and door electric contact detctor for door or window alarm system.

## PRODUCT PICTURE



• Feature smor

## PRODUCT FEATURE











## Office show

SMQT













Exhibition