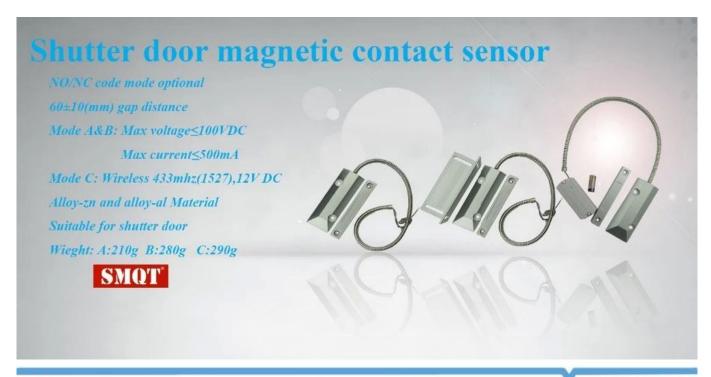

• Parameter smot

| Specification      |                                 |
|--------------------|---------------------------------|
| Product name       | Shutter Door Magnetic Contact   |
| Model number       | EB-137A/B                       |
| Dimensions         | 106L * 38W * 10H (mm)           |
| Connection         | Normally open / normally closed |
| Operating distance | $60 \pm 10 \text{ (mm)}$        |
| Maximum pressure   | ≤100VDC                         |
| Load current       | ≤500mA                          |
| Working Power      | ≤10W                            |
| Housing Material   | A zinc alloy B with bracket     |
| Scope              | Shutter doors                   |
| Product weight     | 254g / 154g                     |