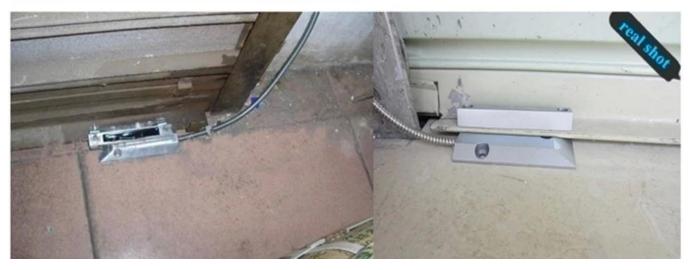

l number       | EB-137A/B                       |
| Dimensions         | 106L * 38W * 10H (mm)           |
| Connection         | Normally open / normally closed |
| Operating distance | $60 \pm 10 \text{ (mm)}$        |
| Maximum pressure   | ≤100VDC                         |
| Load current       | ≤500mA                          |
| Working Power      | ≤10W                            |
| Housing Material   | A zinc alloy B with bracket     |
| Scope              | Shutter doors                   |
| Product weight     | 254g / 154g                     |

## Introduction

SMQT

The magnetic shutter door contact switch is the conmercial door magnetic sensor and door electric contact detctor for door or window alarm system.

## PRODUCT PICTURE



• Feature smor

## PRODUCT FEATURE











## Office show

SMQT













Exhibition