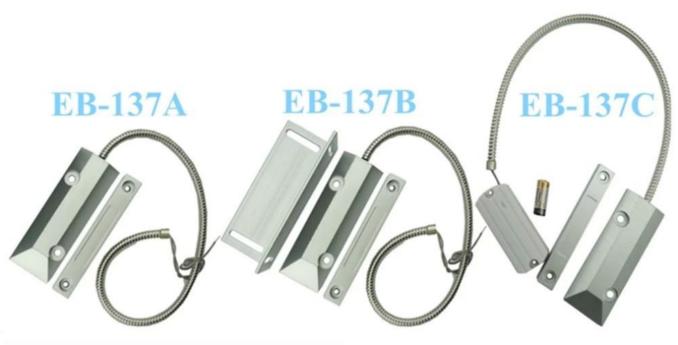

• Parameter smot

| Specification      |                                 |
|--------------------|---------------------------------|
| Product name       | Shutter Door Magnetic Contact   |
| Model number       | EB-137A/B                       |
| Dimensions         | 106L * 38W * 10H (mm)           |
| Connection         | Normally open / normally closed |
| Operating distance | $60 \pm 10 \text{ (mm)}$        |
| Maximum pressure   | ≤100VDC                         |
| Load current       | ≤500mA                          |
| Working Power      | ≤10W                            |
| Housing Material   | A zinc alloy B with bracket     |
| Scope              | Shutter doors                   |
| Product weight     | 254g / 154g                     |