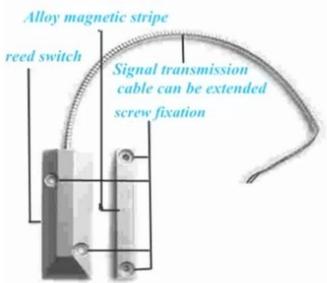

Model number       | EB-137A/B                       |
| Dimensions         | 106L * 38W * 10H (mm)           |
| Connection         | Normally open / normally closed |
| Operating distance | $60 \pm 10 \text{ (mm)}$        |
| Maximum pressure   | ≤100VDC                         |
| Load current       | ≤500mA                          |
| Working Power      | ≤10W                            |
| Housing Material   | A zinc alloy B with bracket     |
| Scope              | Shutter doors                   |
| Product weight     | 254g / 154g                     |

## Introduction

SMQT

The magnetic shutter door contact switch is the conmercial door magnetic sensor and door electric contact detctor for door or window alarm system.

## PRODUCT PICTURE



• Feature smor

## PRODUCT FEATURE











## Office show

SMQT













Exhibition