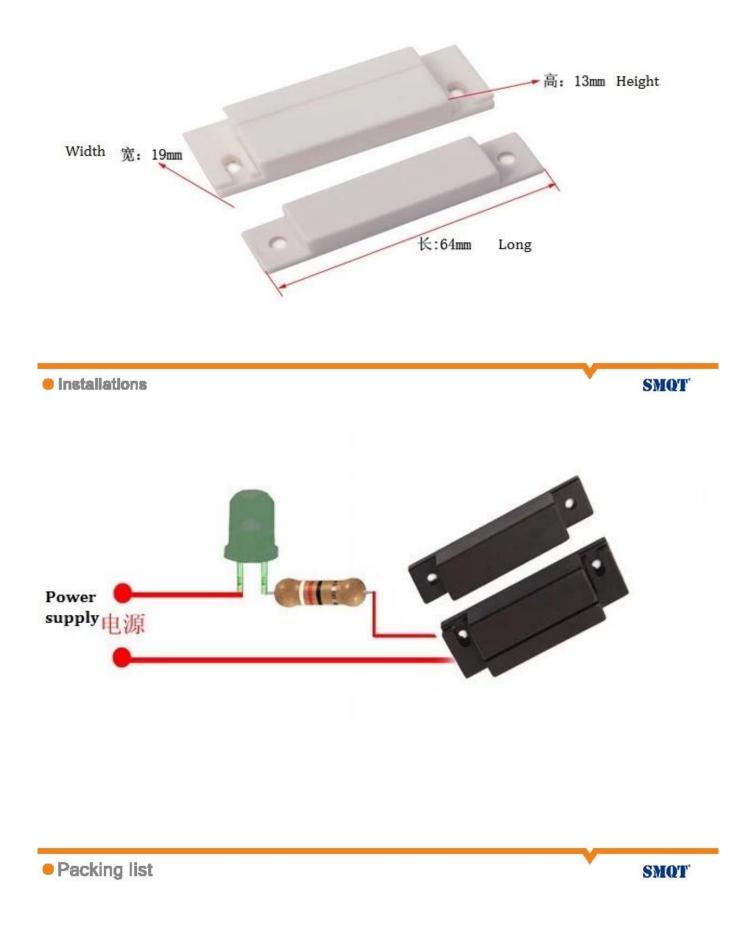

Dimesion Picture

SMQT

SMQT

| Qty                    | 800 / box            |
|------------------------|----------------------|
| Packing Specifications | 40L * 30W * 20H (cm) |
| Packing weight         | 19.68Kg              |

## Parameter

| Dimensions         | 64L * 19W * 13H (mm)            |
|--------------------|---------------------------------|
| Connection         | Normally open / normally closed |
| Operating distance | $20 \pm 5 \text{ (mm)}$         |
| Maximum pressure   | ≤100VDC                         |
| Load current       | ≤500mA                          |
| Working Power      | ≤10W                            |
| Housing Material   | ABS fireproof material shape    |
| Colour             | Brown / White                   |
| Scope              | Non-ferrous door or window      |
| product weight     | 24g                             |