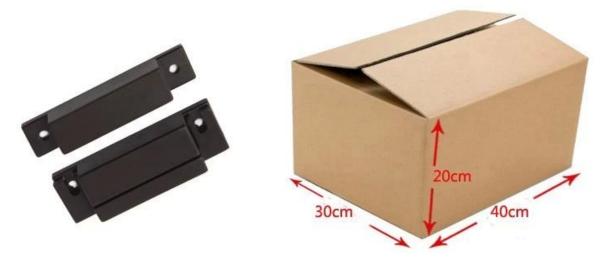

Dimesion Picture

SMQT

SMQT

| Qty                    | 800 / box            |
|------------------------|----------------------|
| Packing Specifications | 40L * 30W * 20H (cm) |
| Packing weight         | 19.68Kg              |