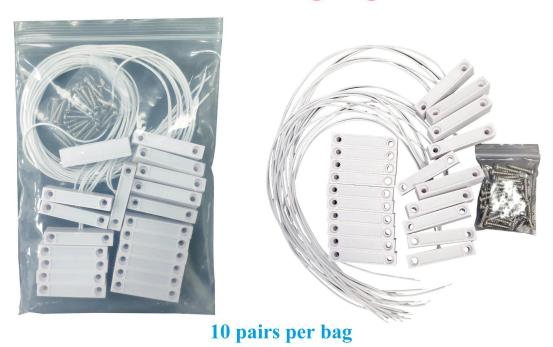

nduction gap:       | 20~30mm                                                              |
| Size:                | Reed part:51*13*10(mm)<br>Magnet part:51*13*10(mm)                   |
| Suitable for:        | All kinds of door access control system and burglar alarm system     |
| Material:            | ABS housing+ PCB board+Reed switch                                   |
| Housing color:       | White/Brown(optional)                                                |
| Weight:              | Unit:45g<br>10 pairs per bag, per bag weight 450g                    |

| Warranty: | 1 years warranty |
|-----------|------------------|
| OEM:      | Welcome OEM      |

# 2 Color optional







# NC mode working principle



Note: NO mode accept OEM

### **Installation**



### **Packaging**



**HOW ABOUT OTHER CHOICE?** 



#### **SMQT** show







Team









Certificate