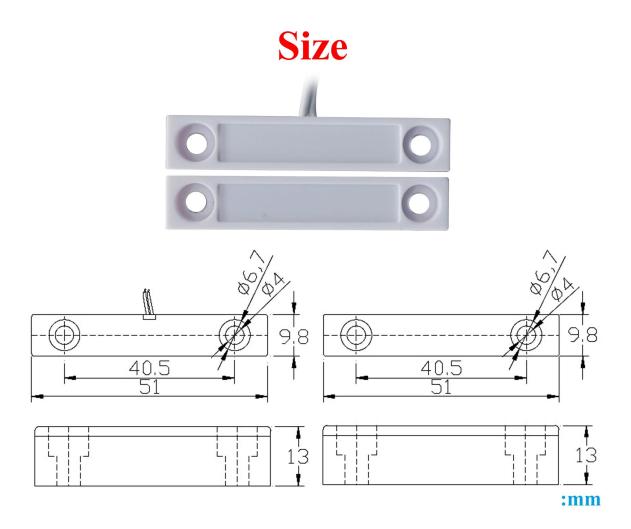

#### **EB-147'S MAIN PARAMETER**

| <b>Product Name:</b> | Manufacturer Security Alarm Surface Mounted Magnetic Contacts sensor |
|----------------------|----------------------------------------------------------------------|
| Model number:        | EB-147                                                               |
| Working voltage:     | Max DC 100                                                           |
| Working current:     | Max 0.5A                                                             |
| Power consumption:   | 10W                                                                  |
| Interface port:      | NC/COM                                                               |
| Induction gap:       | 20~30mm                                                              |
| Size:                | Reed part:51*13*10(mm)<br>Magnet part:51*13*10(mm)                   |
| Suitable for:        | All kinds of door access control system and burglar alarm system     |
| Material:            | ABS housing+ PCB board+Reed switch                                   |
| Housing color:       | White/Brown(optional)                                                |
| Weight:              | Unit:45g<br>10 pairs per bag, per bag weight 450g                    |