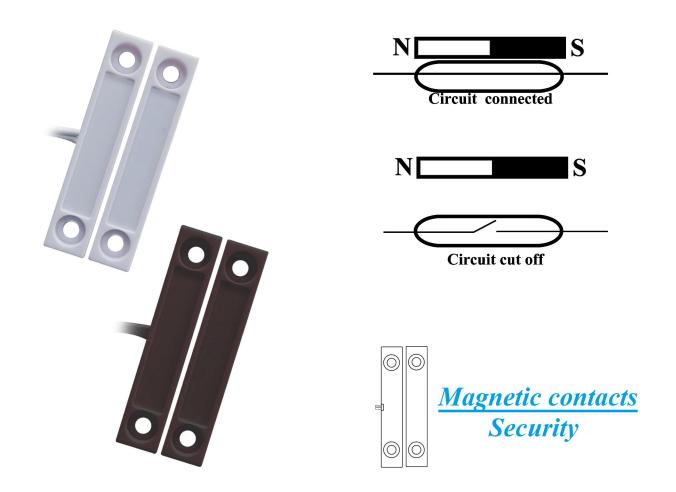

## **Manufacturer Security Alarm Surface Mounted Magnetic Contacts sensor EB-147**

#### **EB-147'S MAIN PARAMETER**

| <b>Product Name:</b> | Manufacturer Security Alarm Surface Mounted Magnetic Contacts sensor |
|----------------------|----------------------------------------------------------------------|
| Model number:        | EB-147                                                               |
| Working voltage:     | Max DC 100                                                           |
| Working current:     | Max 0.5A                                                             |
| Power consumption:   | 10W                                                                  |
| Interface port:      | NC/COM                                                               |
| Induction gap:       | 20~30mm                                                              |
| Size:                | Reed part:51*13*10(mm)<br>Magnet part:51*13*10(mm)                   |
| Suitable for:        | All kinds of door access control system and burglar alarm system     |
| Material:            | ABS housing+ PCB board+Reed switch                                   |
| Housing color:       | White/Brown(optional)                                                |
| Weight:              | Unit:45g<br>10 pairs per bag, per bag weight 450g                    |

# NC mode working principle

Note: NO mode accept OEM