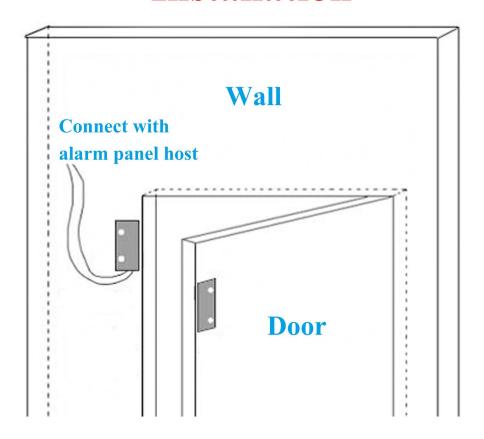

|
| Induction gap:       | 20~30mm                                                              |
| Size:                | Reed part:51*13*10(mm)<br>Magnet part:51*13*10(mm)                   |
| Suitable for:        | All kinds of door access control system and burglar alarm system     |
| Material:            | ABS housing+ PCB board+Reed switch                                   |
| Housing color:       | White/Brown(optional)                                                |
| Weight:              | Unit:45g<br>10 pairs per bag, per bag weight 450g                    |

| Warranty: | 1 years warranty |
|-----------|------------------|
| OEM:      | Welcome OEM      |

# 2 Color optional







# NC mode working principle



Note: NO mode accept OEM

### **Installation**



### **Packaging**



**HOW ABOUT OTHER CHOICE?** 



#### **SMQT** show







Team









Certificate