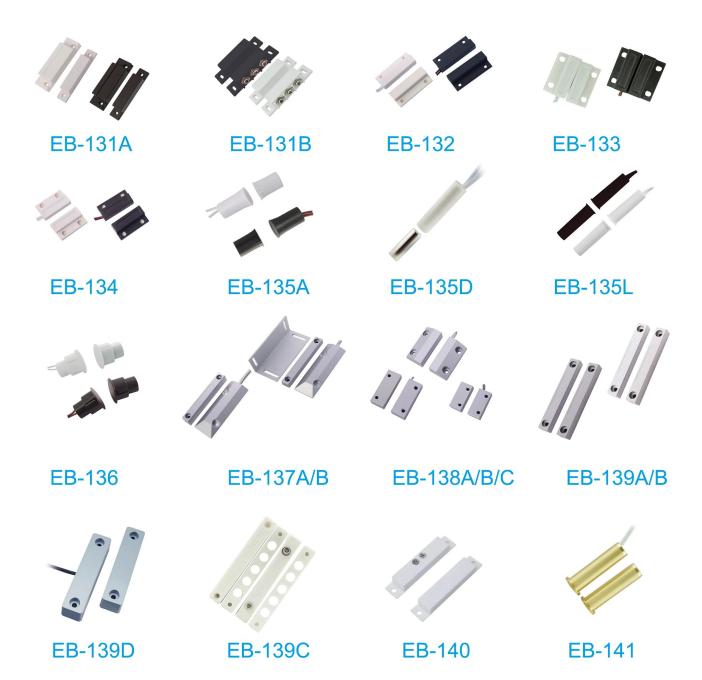

|
| Size:                | Reed part:51*13*10(mm)<br>Magnet part:51*13*10(mm)                   |
| Suitable for:        | All kinds of door access control system and burglar alarm system     |
| Material:            | ABS housing+ PCB board+Reed switch                                   |
| Housing color:       | White/Brown(optional)                                                |
| Weight:              | Unit:45g<br>10 pairs per bag, per bag weight 450g                    |

| Warranty: | 1 years warranty |
|-----------|------------------|
| OEM:      | Welcome OEM      |

# 2 Color optional







# NC mode working principle



Note: NO mode accept OEM

### **Installation**



### **Packaging**



**HOW ABOUT OTHER CHOICE?** 



#### **SMQT** show







Team









Certificate