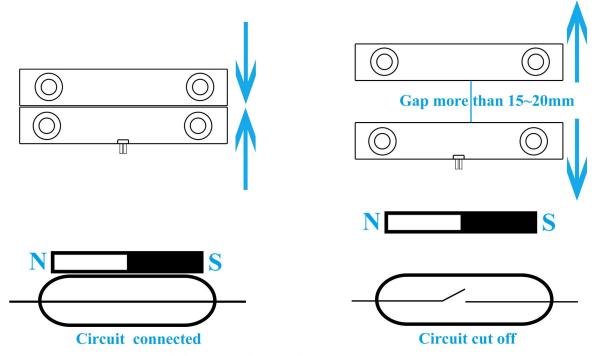

COM                                                               |
| Induction gap:       | 20~30mm                                                              |
| Size:                | Reed part:51*13*10(mm)<br>Magnet part:51*13*10(mm)                   |
| Suitable for:        | All kinds of door access control system and burglar alarm system     |
| Material:            | ABS housing+ PCB board+Reed switch                                   |
| Housing color:       | White/Brown(optional)                                                |
| Weight:              | Unit:45g<br>10 pairs per bag, per bag weight 450g                    |

| Warranty: | 1 years warranty |
|-----------|------------------|
| OEM:      | Welcome OEM      |

# 2 Color optional







# NC mode working principle



Note: NO mode accept OEM

### **Installation**



### **Packaging**



**HOW ABOUT OTHER CHOICE?** 



#### **SMQT** show







Team









Certificate