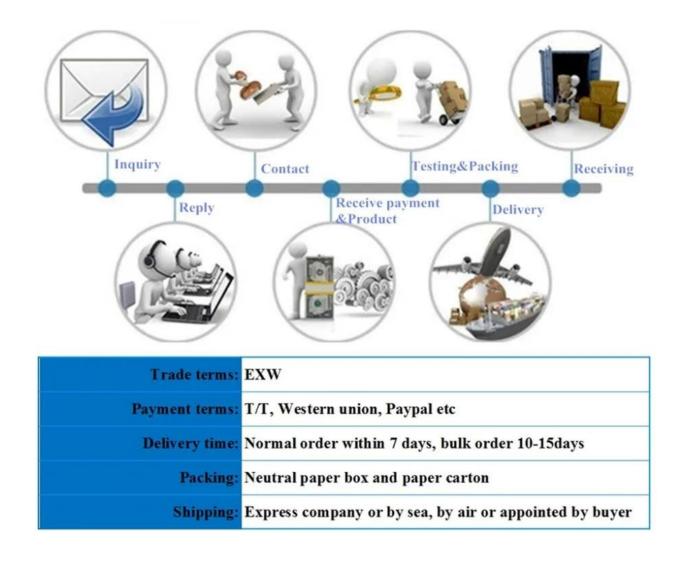

#### **HOW TO COOPERATION**

#### Q: What is the lead time?

A:Sample needs 1-3 working days, mass production time needs 10-15 working days for order less than 5000pcs.

## Q: Do you have any MOQ limit?

A:EXW MOQ is 100pcs under blank box.

# Q: How do you ship the goods and how long does it take arriv e?

A:The sample will be sent to you by optional shipping service (courier s, air, and sea). The delivery time depends on the shipping service.