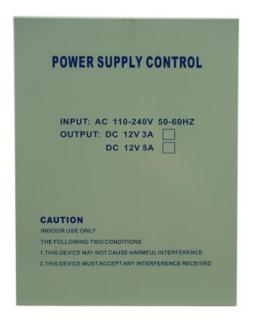

| Product Name:          | Metal case 12v power controller, power switch, ups manufacturer |
|------------------------|-----------------------------------------------------------------|
| Input Frequecy:        | 50-60 Hz                                                        |
| Output Voltage:        | 12V DC                                                          |
| Output power:          | 50W                                                             |
| Output Cureent:        | 5 A                                                             |
| Time Relay:            | 0-15 second                                                     |
| Input Voltage:         | 110-240 VAC                                                     |
| Dimension:             | 212*172*70mm                                                    |
| Frequency of Remoter:  | 315 MHz/433MHz                                                  |
| Capacity of Remoters : | 30pcs                                                           |

# **What Features of our UPS?**

1.Input: AC 110V~240V, 20~60Hz

2.Output:DC 12V,5A or 3A

3. Double face PC board, pure copper transformer

4. Output short-circuit and overload protection

5.0~15 seconds time relay adjustable