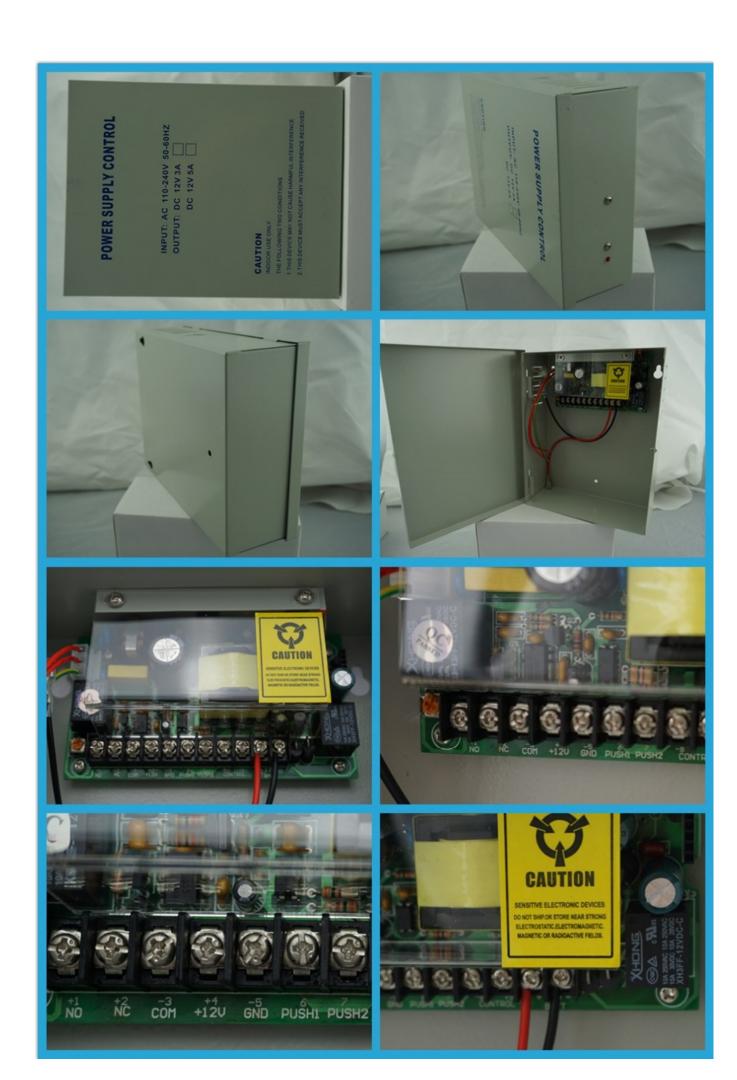

#### **IN-KIND SHOOTING**

| Product Name:          | Metal case 12v power controller, power switch, ups manufacturer |
|------------------------|-----------------------------------------------------------------|
| Input Frequecy:        | 50-60 Hz                                                        |
| Output Voltage:        | 12V DC                                                          |
| Output power:          | 50W                                                             |
| Output Cureent:        | 5 A                                                             |
| Time Relay:            | 0-15 second                                                     |
| Input Voltage:         | 110-240 VAC                                                     |
| Dimension:             | 212*172*70mm                                                    |
| Frequency of Remoter:  | 315 MHz/433MHz                                                  |
| Capacity of Remoters : | 30pcs                                                           |

# **What Features of our UPS?**

1.Input: AC 110V~240V, 20~60Hz

2.Output:DC 12V,5A or 3A

3. Double face PC board, pure copper transformer

4. Output short-circuit and overload protection

5.0~15 seconds time relay adjustable