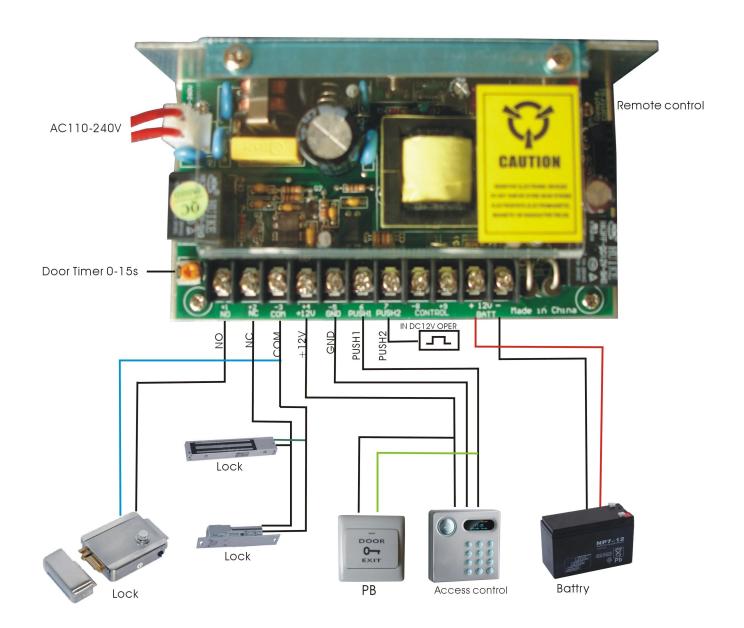

| Product Name:          | Metal case 12v power controller, power switch, ups manufacturer |
|------------------------|-----------------------------------------------------------------|
| Input Frequecy:        | 50-60 Hz                                                        |
| Output Voltage:        | 12V DC                                                          |
| Output power:          | 50W                                                             |
| Output Cureent:        | 5 A                                                             |
| Time Relay:            | 0-15 second                                                     |
| Input Voltage:         | 110-240 VAC                                                     |
| Dimension:             | 212*172*70mm                                                    |
| Frequency of Remoter:  | 315 MHz/433MHz                                                  |
| Capacity of Remoters : | 30pcs                                                           |

# **What Features of our UPS?**

1.Input: AC 110V~240V, 20~60Hz

2.Output:DC 12V,5A or 3A

3. Double face PC board, pure copper transformer

4. Output short-circuit and overload protection

5.0~15 seconds time relay adjustable

6.2 years warranty , welcome OEM