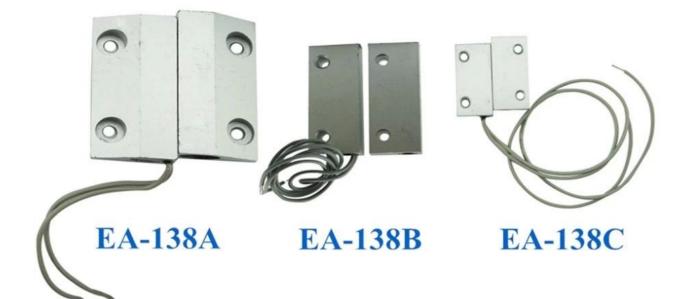

### Wired metal magneict contact sensor

NO/NC code mode optional 50±10(mm) gap distance Max voltage ≤100VDC, Max current≤500mA Alloy-zn material Suitable for metal door or window Grey color Weight : A:150g B:100g C:50g

#### • Parameter

SMQT

| Model              | EB-138A                         | EB-138B                         | EB-138C                         |
|--------------------|---------------------------------|---------------------------------|---------------------------------|
| Dimensions         | 46 * 21 * 12 (mm)               | 47 * 17 * 7 (mm)                | 30 * 13 * 6 (mm)                |
| Connection         | Normally open / normally closed | Normally open / normally closed | Normally open / normally closed |
| Operating distance | 50 ± 10 (mm)                    | 50 ± 10 (mm)                    | 50 ± 10 (mm)                    |
| Maximum pressure   | ≤100VDC                         | ≤100VDC                         | ≤100VDC                         |
| Working Power      | ≤10W                            | ≤10W                            | ≤10W                            |
| Housing Material   | Zinc Alloy                      | Zinc Alloy                      | Zinc Alloy                      |
| Scope              | Iron door or window             | Iron door or window             | Iron door or window             |
| Load current       | ≤500mA                          | ≤500mA                          | ≤500mA                          |
| product weight     | 150g                            | 100g                            | 50g                             |

## **PRODUCT FEATURE**

<u>Wired metal magnetic contact sensor</u> <u>NO/NC code mode optional</u> <u>50±10 gap distance</u> <u>Max voltage:<100V DC, Max current<500mA</u> <u>Max rating<10W</u> <u>Alloy-Zn material</u> <u>Suitable for metal door or window</u> <u>Weight: A:150g B:100g C:50g</u> <u>Welcome OEM, 2 years quality warranty</u>