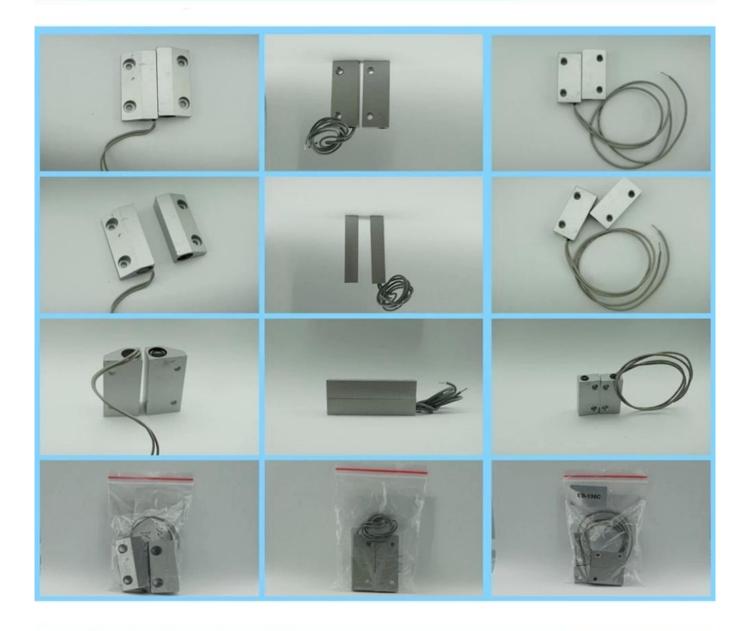

# **PRODUCT PICTURE**

SMQT

### Wired metal magneict contact sensor

NO/NC code mode optional 50±10(mm) gap distance Max voltage ≤100VDC, Max current≤500mA Alloy-zn material Suitable for metal door or window Grey color Weight : A:150g B:100g C:50g

## **PRODUCT FEATURE**

<u>Wired metal magnetic contact sensor</u> <u>NO/NC code mode optional</u> <u>50±10 gap distance</u> <u>Max voltage:<100V DC, Max current<500mA</u> <u>Max rating<10W</u> <u>Alloy-Zn material</u> <u>Suitable for metal door or window</u> <u>Weight: A:150g B:100g C:50g</u> <u>Welcome OEM, 2 years quality warranty</u>