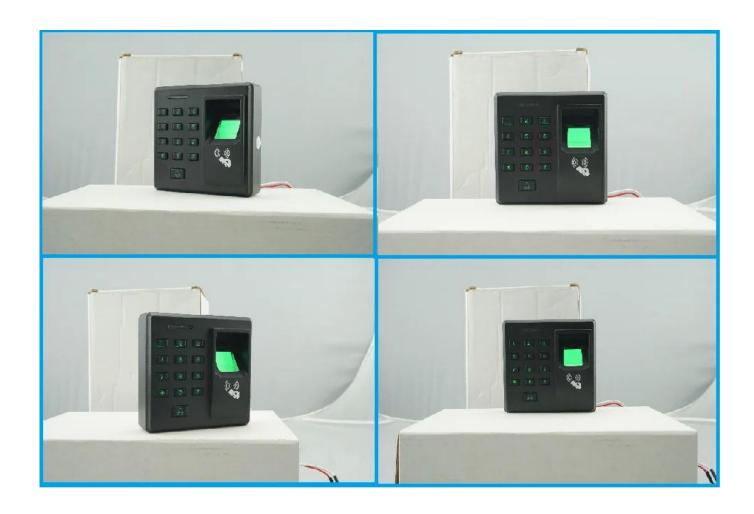

|
| Working Current:      | <1A                                             |
| Fingerprint Capacity: | 2000                                            |
| Reacting Mode:        | fingerprint, card, password                     |
| Working Humidity:     | 20%-80%                                         |
| Working Temperature:  | 0°C ~45°C                                       |
| Dimension:            | 90mm*86mm*23mm                                  |
| Output Port:          | WG26/34                                         |

What Features of our mini fingerprint reader?





## Fingerprint Reader(USB)

Fingerprint Capacity: 2000

Reacting Mode: fingerprint, card, password

Output Port: WG26/34

Working Temperature: 0°C ~45°C

## **IN-KIND SHOOTING**



# **APPLICATION**





# **SHOW CASE**



## **OFFICE SHOW**













# **CUSTOMER**













# **EXHIBITION**



#### **CERTIFICATE**



### **HOW TO COOPERATION**



## **FAQ**

### Q:Can I have a sample order?

A:Yes, we are willing to offer trial sample order to you for quality test. Mixed samples are acc eptable.

#### O: What is the lead time?

A:Sample needs 1-3 working days, mass production time needs 10-15 working days for order less than 5000pcs.

#### Q: Do you have any MOQ limit?

A:EXW MOQ is 100pcs under blank box.

## Q: How do you ship the goods and how long does it take arrive?

A:The sample will be sent to you by optional shipping service (couriers, air, and sea). The delivery time depends on the shipping service.

#### Q:How will we proceed the order if I have