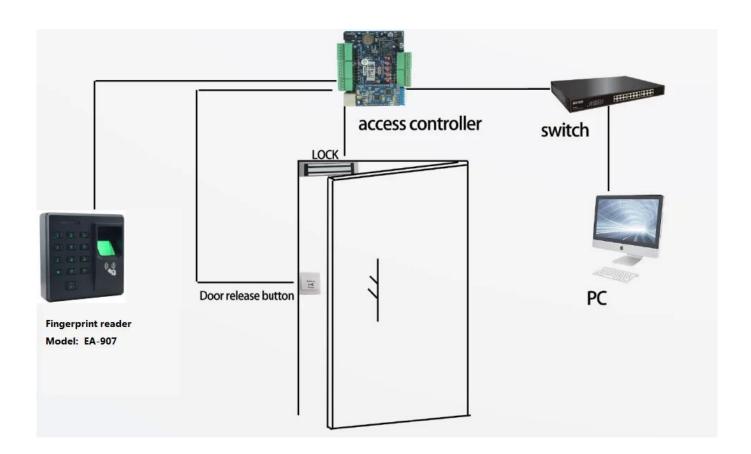

|
| Working Current:      | <1A                                             |
| Fingerprint Capacity: | 2000                                            |
| Reacting Mode:        | fingerprint, card, password                     |
| Working Humidity:     | 20%-80%                                         |
| Working Temperature:  | 0°C ~45°C                                       |
| Dimension:            | 90mm*86mm*23mm                                  |
| Output Port:          | WG26/34                                         |

What Features of our mini fingerprint reader?





## Fingerprint Reader(USB)

Fingerprint Capacity: 2000

Reacting Mode: fingerprint, card, password

Output Port: WG26/34

Working Temperature: 0°C ~45°C

## **IN-KIND SHOOTING**



# **APPLICATION**





# **SHOW CASE**



## **OFFICE SHOW**













# **CUSTOMER**













# **EXHIBITION**



#### **CERTIFICATE**



### **HOW TO COOPERATION**



## **FAQ**

### Q:Can I have a sample order?

A:Yes, we are willing to offer trial sample order to you for quality test. Mixed samples are acc eptable.

#### O: What is the lead time?

A:Sample needs 1-3 working days, mass production time needs 10-15 working days for order less than 5000pcs.

#### Q: Do you have any MOQ limit?

A:EXW MOQ is 100pcs under blank box.

## Q: How do you ship the goods and how long does it take arrive?

A:The sample will be sent to you by optional shipping service (couriers, air, and sea). The delivery time depends on the shipping service.

#### Q:How will we proceed the order if I have logo to print?

A:Fir