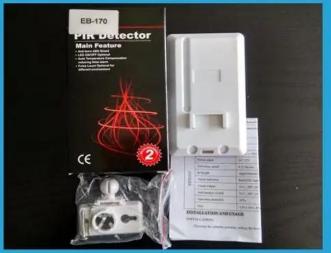

### **Product Picture**

### **Product introduction**

| Specification          |                              |
|------------------------|------------------------------|
| Product name           | Wall mounted PIR detector    |
| Model                  | EB-170                       |
| Size                   | 130*68*45(mm)                |
| Working voltage        | 12V DC                       |
| Detecting angle        | 110°                         |
| Working<br>temperature | -20°C~50°C                   |
| Detecting speed        | 0.2~7m/sec                   |
| Install Height         | 2.2m                         |
| Storage<br>temperature | -25°C~65°C                   |
| Alarm indicator        | Red LED Light(close if need) |
| Alarm output           | NC,28V DC,0.15A              |
| Anti-tamper switch     | NC,28V DC,0.15A              |
| Operating<br>humidity  | 95%                          |
| Color                  | White                        |
| Weight                 | 0.1kg                        |