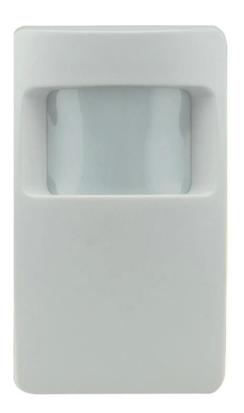

|
| Size                   | 130*68*45(mm)                |
| Working voltage        | 12V DC                       |
| Detecting angle        | 110°                         |
| Working<br>temperature | -20°C~50°C                   |
| Detecting speed        | 0.2~7m/sec                   |
| Install Height         | 2.2m                         |
| Storage<br>temperature | -25°C~65°C                   |
| Alarm indicator        | Red LED Light(close if need) |
| Alarm output           | NC,28V DC,0.15A              |
| Anti-tamper switch     | NC,28V DC,0.15A              |
| Operating<br>humidity  | 95%                          |
| Color                  | White                        |
| Weight                 | 0.1kg                        |

# what features of our EB-170?



- 1.Wired Infrared PIR Motion Sensor
- 2.DC 12V power supply.
- 3.12m detecting distance.
- 4.2.2m installation height.
- 5.2 years warranty , welcome OEM.

### **Product Picture**

## **IN-KIND SHOOTING**









# **Detection zone:**



## **APPLICATION**











This model wired motion detector product is widely use in all kinds of burglar alarm system, Such as Villa ,Home ,Factory, Warehouse, Office, Bank etc.

### **RELATED ITEMS**



# **PACKING & SHIPPING**



#### **Company Information**

# **OFFICE SHOW**













## **CUSTOMER**













# **EXHIBITION**



## **CERTIFICATION**



**FAQ** 

#### **FAQ**

#### Q:Can I have a sample order?

A:Yes, we are willing to offer trial sample order to you for quality test. Mixed samples are acc eptable.

#### Q: What is the le