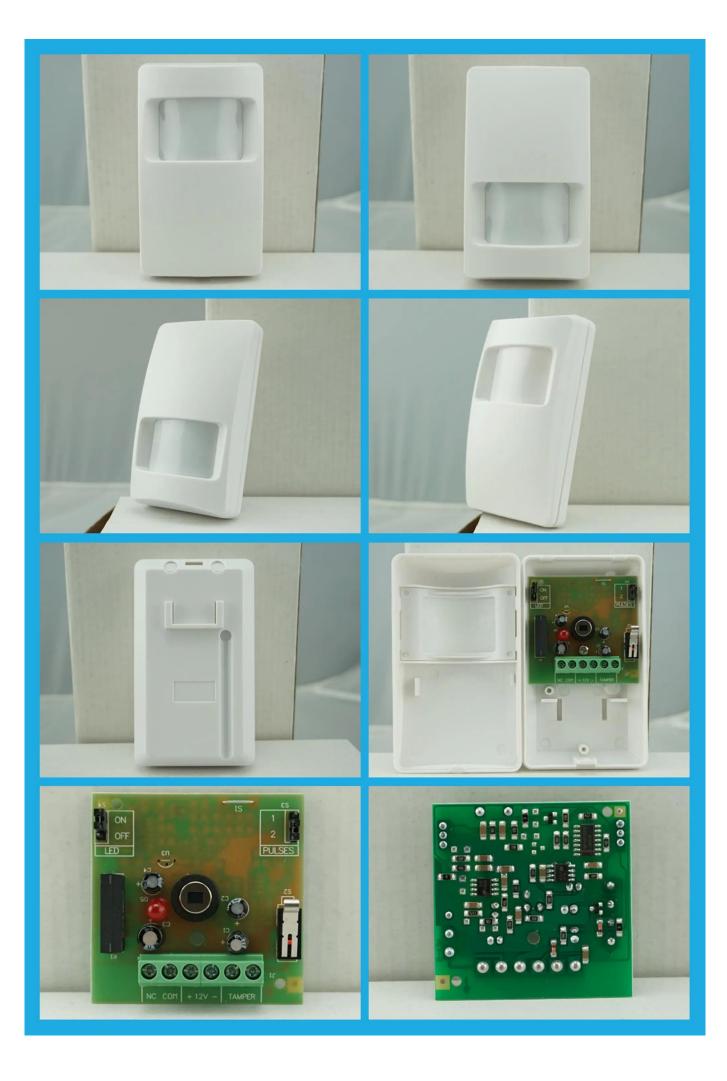

re | -20°C~50°C                   |
| Detecting speed        | 0.2~7m/sec                   |
| Install Height         | 2.2m                         |
| Storage<br>temperature | -25°C~65°C                   |
| Alarm indicator        | Red LED Light(close if need) |
| Alarm output           | NC,28V DC,0.15A              |
| Anti-tamper switch     | NC,28V DC,0.15A              |
| Operating<br>humidity  | 95%                          |
| Color                  | White                        |
| Weight                 | 0.1kg                        |

# what features of our EB-170?



- 1.Wired Infrared PIR Motion Sensor
- 2.DC 12V power supply.
- 3.12m detecting distance.
- 4.2.2m installation height.
- 5.2 years warranty , welcome OEM.

### **Product Picture**

## **IN-KIND SHOOTING**









# **Detection zone:**



## **APPLICATION**











This model wired motion detector product is widely use in all kinds of burglar alarm system, Such as Villa ,Home ,Factory, Warehouse, Office, Bank etc.

### **RELATED ITEMS**



# **PACKING & SHIPPING**



#### **Company Information**

# **OFFICE SHOW**













## **CUSTOMER**













# **EXHIBITION**



## **CERTIFICATION**



**FAQ** 

#### **FAQ**

#### Q:Can I have a sample order?

A:Yes, we are willing to offer trial sample order to you for quality test. Mixed samples are acc eptable.

#### Q: What is the lead time?

A:Sample needs 1-3 working days, mass production time needs 10-15 working days for order less than 5000pcs.

#### Q: Do you have any MOQ limit?

A:EXW MOQ is 100pcs under blank box.

#### Q: How do y