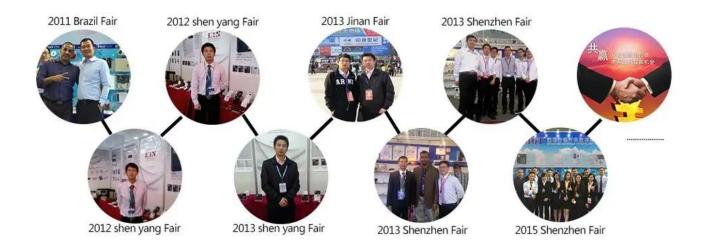

|
| Operating<br>humidity  | 95%                          |
| Color                  | White                        |
| Weight                 | 0.1kg                        |

# what features of our EB-170?



- 1.Wired Infrared PIR Motion Sensor
- 2.DC 12V power supply.
- 3.12m detecting distance.
- 4.2.2m installation height.
- 5.2 years warranty , welcome OEM.

### **Product Picture**

## **IN-KIND SHOOTING**









# **Detection zone:**



## **APPLICATION**











This model wired motion detector product is widely use in all kinds of burglar alarm system, Such as Villa ,Home ,Factory, Warehouse, Office, Bank etc.

### **RELATED ITEMS**



# **PACKING & SHIPPING**



#### **Company Information**

# **OFFICE SHOW**













## **CUSTOMER**













# **EXHIBITION**



## **CERTIFICATION**



**FAQ** 

#### **FAQ**

#### Q:Can I have a sample order?

A:Yes, we are willing to offer trial sample order to you for quality test. Mixed samples are acc eptable.

#### Q: What is the lead time?

A:Sample needs 1-3 working days, mass production time needs 10-15 working days for order less than 5000pcs.

#### Q: Do you have any MOQ limit?

A:EXW MOQ is 100pcs under blank box.

#### Q: How do you ship the goods and how long does it take arrive?

A:The sample will be sent to you by optional shipping service (couriers, air, and sea). The delivery time depends on the shipping service.

#### Q:How will we proceed the order if I have logo to print?

A:Firstly, we will prepare artwork for visual confirmation. If the color and position are right, we would make sampling f