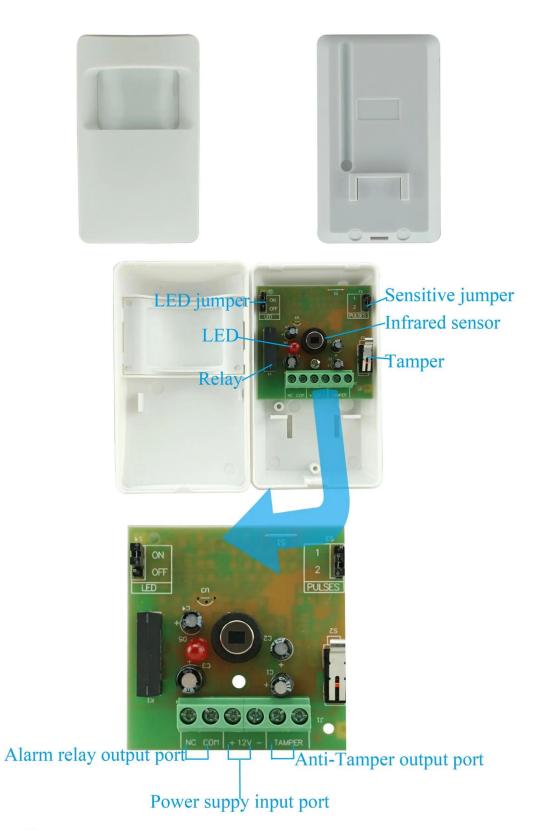

20°C~50°C                   |
| Detecting speed        | 0.2~7m/sec                   |
| Install Height         | 2.2m                         |
| Storage<br>temperature | -25°C~65°C                   |
| Alarm indicator        | Red LED Light(close if need) |
| Alarm output           | NC,28V DC,0.15A              |
| Anti-tamper switch     | NC,28V DC,0.15A              |
| Operating<br>humidity  | 95%                          |
| Color                  | White                        |
| Weight                 | 0.1kg                        |

# what features of our EB-170?



- 1.Wired Infrared PIR Motion Sensor
- 2.DC 12V power supply.
- 3.12m detecting distance.
- 4.2.2m installation height.
- 5.2 years warranty , welcome OEM.

### **Product Picture**

## **IN-KIND SHOOTING**









# **Detection zone:**



## **APPLICATION**











This model wired motion detector product is widely use in all kinds of burglar alarm system, Such as Villa ,Home ,Factory, Warehouse, Office, Bank etc.

### **RELATED ITEMS**



# **PACKING & SHIPPING**



#### **Company Information**

# **OFFICE SHOW**













## **CUSTOMER**













# **EXHIBITION**



## **CERTIFICATION**



**FAQ** 

#### **FAQ**

#### Q:Can I have a sample order?

A:Yes, we are willing to offer trial sample order to you for quality test. Mixed samples are acc eptable.

#### Q: What is the lead time?

A:Sample needs 1-3 working days, mass production time needs 10-15 working days for order less than 5000pcs.

#### Q: Do you have any MOQ limit?

A:EXW MOQ is 100pcs under blank box.

#### Q: How do you shi