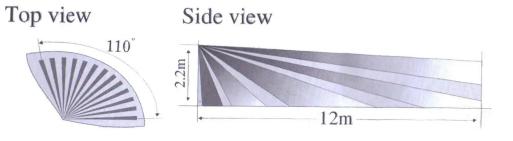

# **Detection zone:**

# what features of our EB-170?

- 1.Wired Infrared PIR Motion Sensor
- 2.DC 12V power supply.
- 3.12m detecting distance.
- 4.2.2m installation height.
- 5.2 years warranty , welcome OEM.