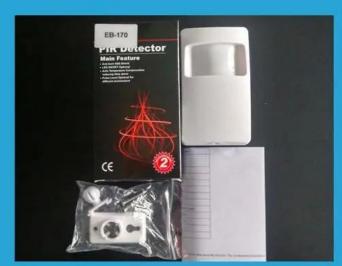

| -20°C~50°C                   |
| Detecting speed        | 0.2~7m/sec                   |
| Install Height         | 2.2m                         |
| Storage<br>temperature | -25°C~65°C                   |
| Alarm indicator        | Red LED Light(close if need) |
| Alarm output           | NC,28V DC,0.15A              |
| Anti-tamper switch     | NC,28V DC,0.15A              |
| Operating<br>humidity  | 95%                          |
| Color                  | White                        |
| Weight                 | 0.1kg                        |

# what features of our EB-170?



- 1.Wired Infrared PIR Motion Sensor
- 2.DC 12V power supply.
- 3.12m detecting distance.
- 4.2.2m installation height.
- 5.2 years warranty , welcome OEM.

### **Product Picture**

## **IN-KIND SHOOTING**









# **Detection zone:**



## **APPLICATION**











This model wired motion detector product is widely use in all kinds of burglar alarm system, Such as Villa ,Home ,Factory, Warehouse, Office, Bank etc.

### **RELATED ITEMS**



# **PACKING & SHIPPING**



#### **Company Information**

# **OFFICE SHOW**













## **CUSTOMER**













# **EXHIBITION**



## **CERTIFICATION**



**FAQ** 

#### **FAQ**

#### Q:Can I have a sample order?

A:Yes, we are willing to offer trial sample order to you for quality test. Mixed samples are acc eptable.

#### Q: What is the lead time?

A:Sample needs 1-3 working days, mass production time needs 10-15 working days for order less than 5000pcs.

#### Q: Do you have any MOQ limit?

A:EXW MOQ is 100pcs under blank box.

#### Q: How do you