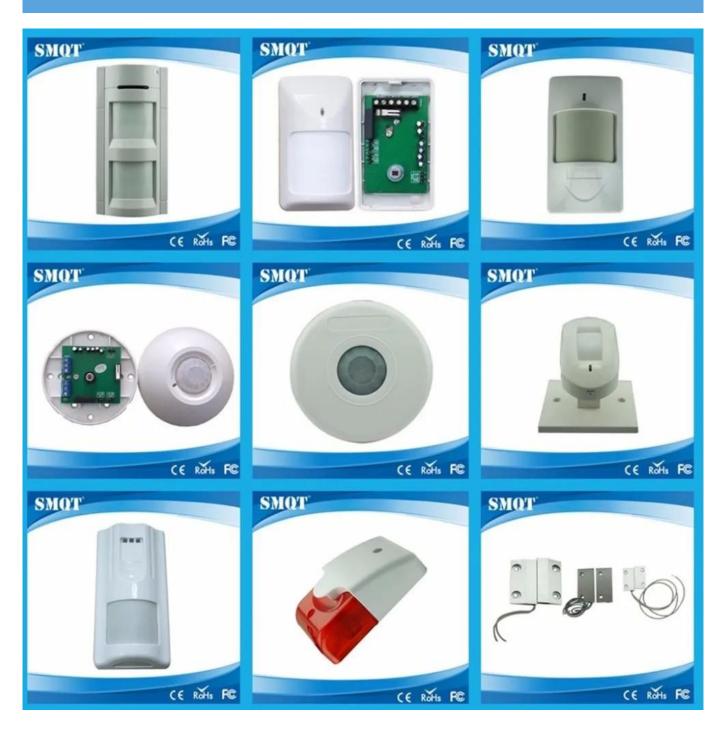

d LED Light(close if need) |
| Alarm output           | NC,28V DC,0.15A              |
| Anti-tamper switch     | NC,28V DC,0.15A              |
| Operating<br>humidity  | 95%                          |
| Color                  | White                        |
| Weight                 | 0.1kg                        |

# what features of our EB-170?



- 1.Wired Infrared PIR Motion Sensor
- 2.DC 12V power supply.
- 3.12m detecting distance.
- 4.2.2m installation height.
- 5.2 years warranty , welcome OEM.

### **Product Picture**

## **IN-KIND SHOOTING**









# **Detection zone:**



## **APPLICATION**











This model wired motion detector product is widely use in all kinds of burglar alarm system, Such as Villa ,Home ,Factory, Warehouse, Office, Bank etc.

### **RELATED ITEMS**



# **PACKING & SHIPPING**



#### **Company Information**

# **OFFICE SHOW**













## **CUSTOMER**













# **EXHIBITION**



## **CERTIFICATION**



**FAQ** 

#### **FAQ**

#### Q:Can I have a sample order?

A:Yes, we are willing to offer trial sample order to you for quality test. Mixed samples are acc eptable.

#### Q: What is the lead time?

A:Sample needs 1-3 working days, mass production time needs 10-15 working days for order less than 5000pcs.

#### Q: Do you have any MOQ limit?

A:EXW MOQ is 100pcs under blank box.

#### Q: How do you ship the goods and how long does it take arrive?

A:The sample will be sent to you by optional shipping service (couriers, air, and sea). The delivery time depends on the shipping service.

#### Q:How will we proceed the order if I have