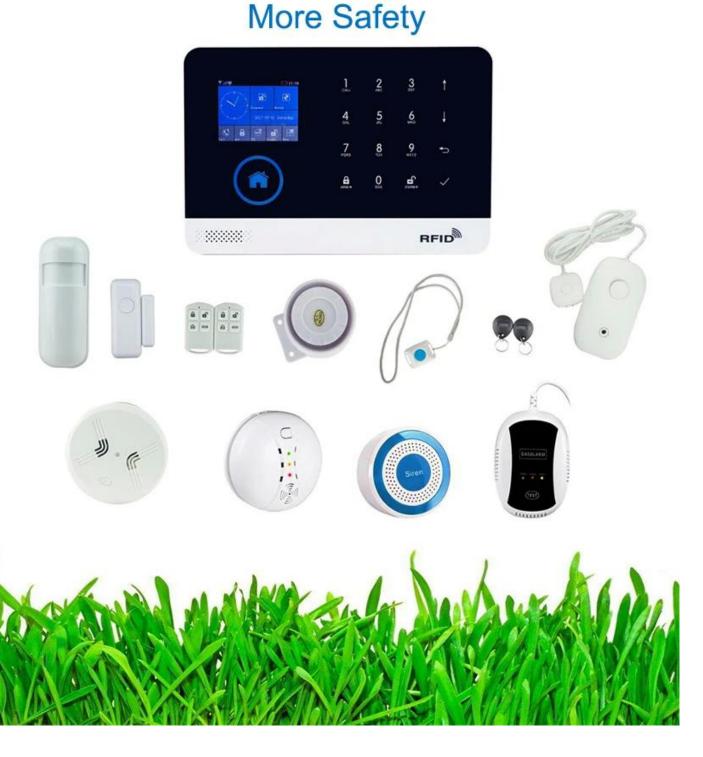

|
| Color              | White&Blue                                                                       |
| Туре               | Wireless Emergency Call Button                                                   |
| Certificate        | CE Approved with 2 years warranty                                                |

What's the features of Neak Wear Type Wireless SOS Call Panic Push Button?





Shell Material ABS Plastic Housing with necklace

Suitable for Home, Office, Kids and The old to use

CE Approved Certification with 2 years quality warranty

Neak Wear Wireless SOS Call Emergency/Panic Push Button

Wireless Frequency 433MHz/868MHz/(Optional) EV1527 chip

### **IN-KIND SHOOTING**













# **APPLICATION**

# Can Use With Different Home Alarm System More Convenient





### **OFFICE SHOW**













# **CUSTOMERS**











# **EXHIBITION**



# **CERTIFICATION**



#### **HOW TO COOPERATE**

# PACKAGING AND SHIPING





# **FAQ**

# Q:Can I have a sample order?

A:Yes, we are willing to offer trial sample order to you for quality test. Mixed samples are acceptable.

# Q:What is the lead time?

A:Sample needs 1-3 working days, mass production time needs 10-15 working days.

### **Q:What is your MOQ?**

A:No MOQ limit. The more quantity the more discounts.

Q:How do you ship the goods and how long does it take arrive?

A:The sample will be sent to you by optional shipping service (couriers, air, and sea), or appointed by buyer, 7-15 days.

Q:How will we proceed the order if I have logo to print?

A:Firstly, we will prepare artwork for visual confi