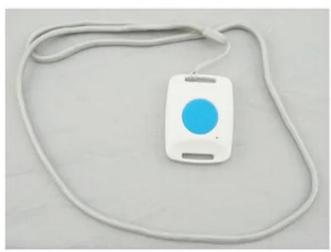

What's the features of Neak Wear Type Wireless SOS Call Panic Push Button?

Shell Material ABS Plastic Housing with necklace

Suitable for Home, Office, Kids and The old to use

CE Approved Certification with 2 years quality warranty