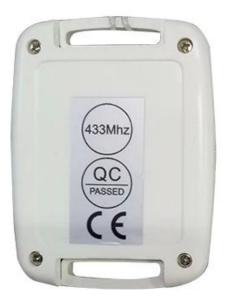

Neak Wear Wireless SOS Call Emergency/Panic Push Button

Wireless Frequency 433MHz/868MHz/(Optional) EV1527 chip

# **CERTIFICATION**