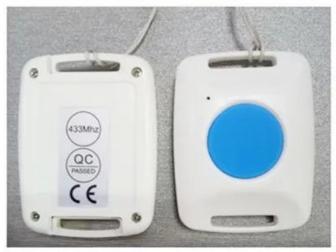

# Neak Wear Type Wireless SOS Call Emergency/Panic Push Button For Old people&Kids

| Specification      |                                                                                  |
|--------------------|----------------------------------------------------------------------------------|
| Product Name       | Neak Wear Type Wireless SOS Call Emergency/Panic Push Button For Old people&Kids |
| Button Size        | 50*40*15 mm                                                                      |
| Necklace Size      | 370 mm length(Elastic)                                                           |
| Wireless Frequency | 433MHz/868MHz/(Optional) EV1527 chip                                             |
| Material           | ABS Plastic                                                                      |
| Application        | Home,office,For Kids and Old people using                                        |
| Color              | White&Blue                                                                       |
| Туре               | Wireless Emergency Call Button                                                   |
| Certificate        | CE Approved with 2 years warranty                                                |

Neak Wear Wireless SOS Call Emergency/Panic Push Button

Wireless Frequency 433MHz/868MHz/(Optional) EV1527 chip