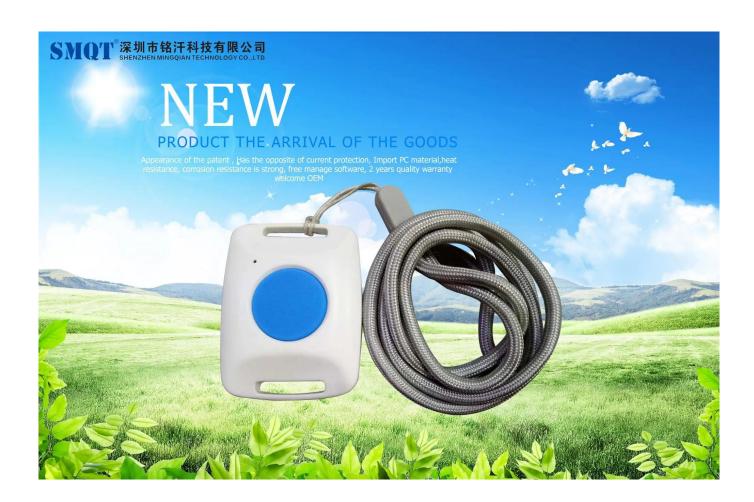

# Neak Wear Type Wireless SOS Call Emergency/Panic Push Button For Old people&Kids

| Specification      |                                                                                  |
|--------------------|----------------------------------------------------------------------------------|
| Product Name       | Neak Wear Type Wireless SOS Call Emergency/Panic Push Button For Old people&Kids |
| Button Size        | 50*40*15 mm                                                                      |
| Necklace Size      | 370 mm length(Elastic)                                                           |
| Wireless Frequency | 433MHz/868MHz/(Optional) EV1527 chip                                             |
| Material           | ABS Plastic                                                                      |
| Application        | Home,office,For Kids and Old people using                                        |
| Color              | White&Blue                                                                       |
| Туре               | Wireless Emergency Call Button                                                   |
| Certificate        | CE Approved with 2 years warranty                                                |

What's the features of Neak Wear Type Wireless SOS Call Panic Push Button?

Shell Material ABS Plastic Housing with necklace

Suitable for Home, Office, Kids and The old to use

CE Approved Certification with 2 years quality warranty

Neak Wear Wireless SOS Call Emergency/Panic Push Button

Wireless Frequency 433MHz/868MHz/(Optional) EV1527 chip