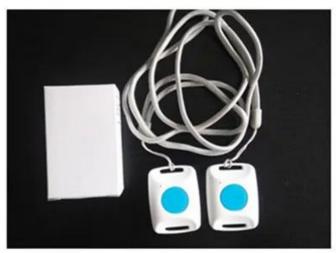

n        | Home,office,For Kids and Old people using                                        |
| Color              | White&Blue                                                                       |
| Туре               | Wireless Emergency Call Button                                                   |
| Certificate        | CE Approved with 2 years warranty                                                |

What's the features of Neak Wear Type Wireless SOS Call Panic Push Button?





Shell Material ABS Plastic Housing with necklace

Suitable for Home, Office, Kids and The old to use

CE Approved Certification with 2 years quality warranty

Neak Wear Wireless SOS Call Emergency/Panic Push Button

Wireless Frequency 433MHz/868MHz/(Optional) EV1527 chip

### **IN-KIND SHOOTING**













# **APPLICATION**

# Can Use With Different Home Alarm System More Convenient





### **OFFICE SHOW**













# **CUSTOMERS**











# **EXHIBITION**



# **CERTIFICATION**



#### **HOW TO COOPERATE**

# PACKAGING AND SHIPING





# **FAQ**

# Q:Can I have a sample order?

A:Yes, we are willing to offer trial sample order to you for quality test. Mixed samples are acceptable.

# Q:What is the lead time?

A:Sample needs 1-3 working days, mass production time needs 10-15 working days.

### **Q:What is your MOQ?**

A:No MOQ limit. The more quantity the more discounts.

Q:How do you ship the goods and how long does it take arrive?

A:The sample will be sent to you by optional shipping service (couriers, air, and sea), or appointed by buyer, 7-15 days.

Q:How will we proceed the