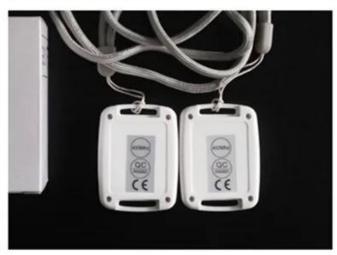

# Neak Wear Type Wireless SOS Call Emergency/Panic Push Button For Old people&Kids

| Specification      |                                                                                  |
|--------------------|----------------------------------------------------------------------------------|
| Product Name       | Neak Wear Type Wireless SOS Call Emergency/Panic Push Button For Old people&Kids |
| Button Size        | 50*40*15 mm                                                                      |
| Necklace Size      | 370 mm length(Elastic)                                                           |
| Wireless Frequency | 433MHz/868MHz/(Optional) EV1527 chip                                             |
| Material           | ABS Plastic                                                                      |
| Application        | Home,office,For Kids and Old people using                                        |
| Color              | White&Blue                                                                       |
| Туре               | Wireless Emergency Call Button                                                   |
| Certificate        | CE Approved with 2 years warranty                                                |

Neak Wear Wireless SOS Call Emergency/Panic Push Button

Wireless Frequency 433MHz/868MHz/(Optional) EV1527 chip