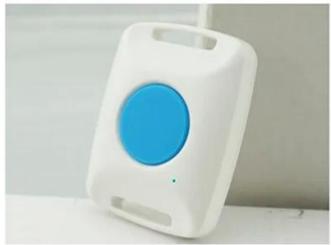

# Neak Wear Type Wireless SOS Call Emergency/Panic Push Button For Old people&Kids

| Specification      |                                                                                  |
|--------------------|----------------------------------------------------------------------------------|
| Product Name       | Neak Wear Type Wireless SOS Call Emergency/Panic Push Button For Old people&Kids |
| Button Size        | 50*40*15 mm                                                                      |
| Necklace Size      | 370 mm length(Elastic)                                                           |
| Wireless Frequency | 433MHz/868MHz/(Optional) EV1527 chip                                             |
| Material           | ABS Plastic                                                                      |
| Application        | Home,office,For Kids and Old people using                                        |
| Color              | White&Blue                                                                       |
| Туре               | Wireless Emergency Call Button                                                   |
| Certificate        | CE Approved with 2 years warranty                                                |

Neak Wear Wireless SOS Call Emergency/Panic Push Button

Wireless Frequency 433MHz/868MHz/(Optional) EV1527 chip