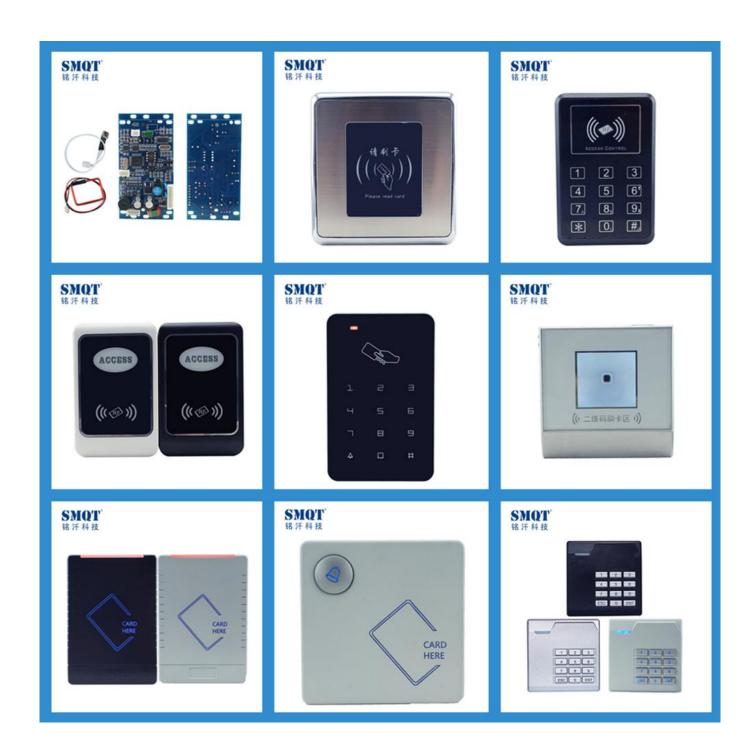

ay                         |
| LED Light Color      | White and blue                            |
| Reminder:            | Light reminder, buzzer reminder           |
| Reading Frequency:   | Card 13.56MHz, Bluetooth frequency 2.4GHz |
| Reading Distance:    | Card≤ 7cm, Bluetooth 0.5m-10m             |
| Working Temperature: | -10°C ~ 55°C                              |
| Working Humidity:    | 30% ~ 85%                                 |

What's the features of our Bluetooth Smart Access Control Card Reader?





IC Card 13.56MHz and Bluetooth 2.4GHz

Tempered glass panel with LED display

Andriod&IOS version Free Apps control

2 years quality warranty, welcome OEM

Read distance: Card ≤ 7cm; Bluetooth 0.5-10m

#### **IN-KIND SHOOTING**













# **APPLICATION**



# **SHOW CASES**



## **OFFICE SHOW**













## **CUSTOMERS**











## **EXHIBITION**



#### **CERTIFICATION**



#### **HOW TO COOPERATE**

## PACKAGING AND SHIPING





## **FAQ**

# Q:Can I have a sample order?

A:Yes, we are willing to offer trial sample order to you for quality test. Mixed samples are acceptable.

## Q:What is the lead time?

A:Sample needs 1-3 working days, mass production time needs 10-15 working days.

### **Q:What is your MOQ?**

A:No MOQ limit. The more quantity the more discounts.

Q:How do you ship the goods and how long does it take arrive?

A:The sample will be sent to you by optional shipping service (couriers, air, and sea), or appointed by buyer, 7-15 days.

Q:How will we proceed the order if I have logo to print?

A:Firstly, we will prepare artwork for visual