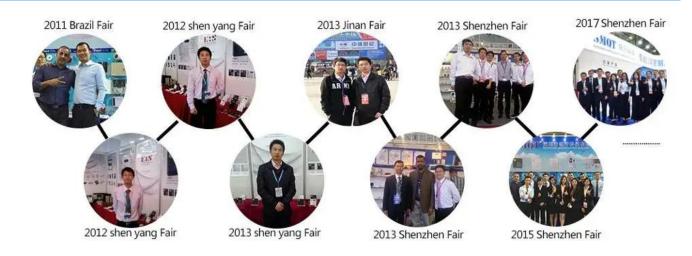

|
| Reminder:            | Light reminder, buzzer reminder           |
| Reading Frequency:   | Card 13.56MHz, Bluetooth frequency 2.4GHz |
| Reading Distance:    | Card≤ 7cm, Bluetooth 0.5m-10m             |
| Working Temperature: | -10°C ~ 55°C                              |
| Working Humidity:    | 30% ~ 85%                                 |

What's the features of our Bluetooth Smart Access Control Card Reader?





IC Card 13.56MHz and Bluetooth 2.4GHz

Tempered glass panel with LED display

Andriod&IOS version Free Apps control

2 years quality warranty, welcome OEM

Read distance: Card ≤ 7cm; Bluetooth 0.5-10m

#### **IN-KIND SHOOTING**













# **APPLICATION**



# **SHOW CASES**



## **OFFICE SHOW**













## **CUSTOMERS**











## **EXHIBITION**



#### **CERTIFICATION**



#### **HOW TO COOPERATE**

## PACKAGING AND SHIPING





## **FAQ**

# Q:Can I have a sample order?

A:Yes, we are willing to offer trial sample order to you for quality test. Mixed samples are acceptable.

## Q:What is the lead time?

A:Sample needs 1-3 working days, mass production time needs 10-15 working days.

### **Q:What is your MOQ?**

A:No MOQ limit. The more quantity the more discounts.

Q:How do you ship the goods and how long does it take arrive?

A:The sample will be sent to you by optional shipping service (couriers, air, and sea), or appointed by buyer, 7-15 days.

Q:How will we proceed the order if I have logo to print?

A:Firstly, we will prepare artwork for visual confirmation. If the color and position are right, we would make sampling firstly