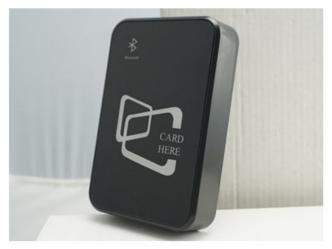

|
| Panel Display:       | LED light display                         |
| LED Light Color      | White and blue                            |
| Reminder:            | Light reminder, buzzer reminder           |
| Reading Frequency:   | Card 13.56MHz, Bluetooth frequency 2.4GHz |
| Reading Distance:    | Card≤ 7cm, Bluetooth 0.5m-10m             |
| Working Temperature: | -10°C ~ 55°C                              |
| Working Humidity:    | 30% ~ 85%                                 |

What's the features of our Bluetooth Smart Access Control Card Reader?





IC Card 13.56MHz and Bluetooth 2.4GHz

Tempered glass panel with LED display

Andriod&IOS version Free Apps control

2 years quality warranty, welcome OEM

Read distance: Card ≤ 7cm; Bluetooth 0.5-10m

#### **IN-KIND SHOOTING**













# **APPLICATION**



# **SHOW CASES**



## **OFFICE SHOW**













## **CUSTOMERS**











## **EXHIBITION**



#### **CERTIFICATION**



#### **HOW TO COOPERATE**

## PACKAGING AND SHIPING





## **FAQ**

# Q:Can I have a sample order?

A:Yes, we are willing to offer trial sample order to you for quality test. Mixed samples are acceptable.

## Q:What is the lead time?

A:Sample needs 1-3 working days, mass production time needs 10-15 working days.

### **Q:What is your MOQ?**

A:No MOQ limit. The more quantity the more discounts.

Q:How do you ship the goods and how long does it take arrive?

A:The sample will be sent to you by optional shipping service (couriers, air, and sea), or appointed by buyer, 7-15 days.

Q:How will we proceed the order if I have logo to pri