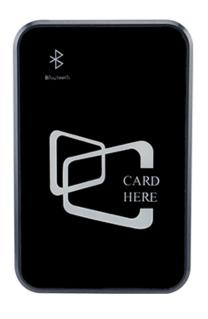

What's the features of our Bluetooth Smart Access Control Card Reader?

IC Card 13.56MHz and Bluetooth 2.4GHz

Tempered glass panel with LED display

Andriod&IOS version Free Apps control

2 years quality warranty, welcome OEM

Read distance: Card ≤ 7cm; Bluetooth 0.5-10m