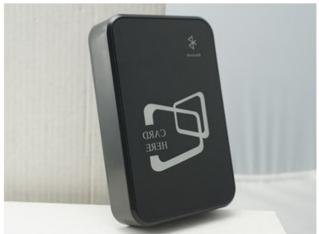

|
| Panel Display:       | LED light display                         |
| LED Light Color      | White and blue                            |
| Reminder:            | Light reminder, buzzer reminder           |
| Reading Frequency:   | Card 13.56MHz, Bluetooth frequency 2.4GHz |
| Reading Distance:    | Card≤ 7cm, Bluetooth 0.5m-10m             |
| Working Temperature: | -10°C ~ 55°C                              |
| Working Humidity:    | 30% ~ 85%                                 |

What's the features of our Bluetooth Smart Access Control Card Reader?





IC Card 13.56MHz and Bluetooth 2.4GHz

Tempered glass panel with LED display

Andriod&IOS version Free Apps control

2 years quality warranty, welcome OEM

Read distance: Card ≤ 7cm; Bluetooth 0.5-10m

#### **IN-KIND SHOOTING**













# **APPLICATION**



# **SHOW CASES**



## **OFFICE SHOW**













## **CUSTOMERS**











## **EXHIBITION**



#### **CERTIFICATION**



#### **HOW TO COOPERATE**

## PACKAGING AND SHIPING





## **FAQ**

# Q:Can I have a sample order?

A:Yes, we are willing to offer trial sample order to you for quality test. Mixed samples are acceptable.

## Q:What is the lead time?

A:Sample needs 1-3 working days, mass production time needs 10-15 working days.

### **Q:What is your MOQ?**

A:No MOQ limit. The more quantity the more discounts.

Q:How do you ship the goods and how long does it take arrive?

A:The sample will be sent to you by optional shipping service (couriers, air, and sea), or appointed by buyer, 7-15 days.

Q:How will we proceed the order if I have logo to print