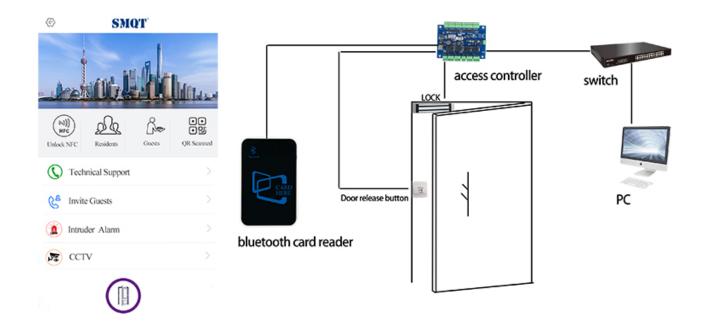

| LED light display                         |
| LED Light Color      | White and blue                            |
| Reminder:            | Light reminder, buzzer reminder           |
| Reading Frequency:   | Card 13.56MHz, Bluetooth frequency 2.4GHz |
| Reading Distance:    | Card≤ 7cm, Bluetooth 0.5m-10m             |
| Working Temperature: | -10°C ~ 55°C                              |
| Working Humidity:    | 30% ~ 85%                                 |

What's the features of our Bluetooth Smart Access Control Card Reader?





IC Card 13.56MHz and Bluetooth 2.4GHz

Tempered glass panel with LED display

Andriod&IOS version Free Apps control

2 years quality warranty, welcome OEM

Read distance: Card ≤ 7cm; Bluetooth 0.5-10m

#### **IN-KIND SHOOTING**













# **APPLICATION**



# **SHOW CASES**



## **OFFICE SHOW**













## **CUSTOMERS**











## **EXHIBITION**



#### **CERTIFICATION**



#### **HOW TO COOPERATE**

## PACKAGING AND SHIPING





## **FAQ**

# Q:Can I have a sample order?

A:Yes, we are willing to offer trial sample order to you for quality test. Mixed samples are acceptable.

## Q:What is the lead time?

A:Sample needs 1-3 working days, mass production time needs 10-15 working days.

### **Q:What is your MOQ?**

A:No MOQ limit. The more quantity the more discounts.

Q:How do you ship the goods and how long does it take arrive?

A:The sample will be sent to you by optional shipping service (couriers, air, and sea), or appointed by buyer, 7-15 days.

Q:How will we proceed the order if I have logo to print?

A:Firstly, we will prepare