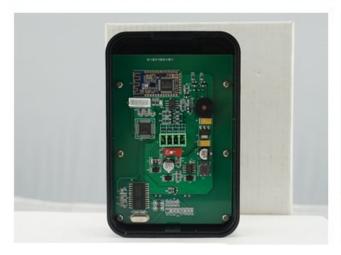

|
| Panel Display:       | LED light display                         |
| LED Light Color      | White and blue                            |
| Reminder:            | Light reminder, buzzer reminder           |
| Reading Frequency:   | Card 13.56MHz, Bluetooth frequency 2.4GHz |
| Reading Distance:    | Card≤ 7cm, Bluetooth 0.5m-10m             |
| Working Temperature: | -10°C ~ 55°C                              |
| Working Humidity:    | 30% ~ 85%                                 |

What's the features of our Bluetooth Smart Access Control Card Reader?





IC Card 13.56MHz and Bluetooth 2.4GHz

Tempered glass panel with LED display

Andriod&IOS version Free Apps control

2 years quality warranty, welcome OEM

Read distance: Card ≤ 7cm; Bluetooth 0.5-10m

#### **IN-KIND SHOOTING**













# **APPLICATION**



# **SHOW CASES**



## **OFFICE SHOW**













## **CUSTOMERS**











## **EXHIBITION**



#### **CERTIFICATION**



#### **HOW TO COOPERATE**

## PACKAGING AND SHIPING





## **FAQ**

# Q:Can I have a sample order?

A:Yes, we are willing to offer trial sample order to you for quality test. Mixed samples are acceptable.

## Q:What is the lead time?

A:Sample needs 1-3 working days, mass production time needs 10-15 working days.

### **Q:What is your MOQ?**

A:No MOQ limit. The more quantity the more discounts.

Q:How do you ship the goods and how long does it take arrive?

A:The sample will be sent to you by optional shipping service (couriers, air, and sea), or appointed by buyer, 7-15 days.

Q:How will we proceed the order if I have logo to print?

A:F