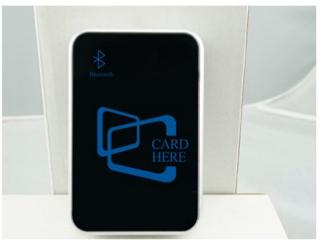

|
| Panel Display:       | LED light display                         |
| LED Light Color      | White and blue                            |
| Reminder:            | Light reminder, buzzer reminder           |
| Reading Frequency:   | Card 13.56MHz, Bluetooth frequency 2.4GHz |
| Reading Distance:    | Card≤ 7cm, Bluetooth 0.5m-10m             |
| Working Temperature: | -10°C ~ 55°C                              |
| Working Humidity:    | 30% ~ 85%                                 |

What's the features of our Bluetooth Smart Access Control Card Reader?





IC Card 13.56MHz and Bluetooth 2.4GHz

Tempered glass panel with LED display

Andriod&IOS version Free Apps control

2 years quality warranty, welcome OEM

Read distance: Card ≤ 7cm; Bluetooth 0.5-10m

#### **IN-KIND SHOOTING**













# **APPLICATION**



# **SHOW CASES**



## **OFFICE SHOW**













## **CUSTOMERS**











## **EXHIBITION**



#### **CERTIFICATION**



#### **HOW TO COOPERATE**

## PACKAGING AND SHIPING





## **FAQ**

# Q:Can I have a sample order?

A:Yes, we are willing to offer trial sample order to you for quality test. Mixed samples are acceptable.

## Q:What is the lead time?

A:Sample needs 1-3 working days, mass production time needs 10-15 working days.

### **Q:What is your MOQ?**

A:No MOQ limit. The more quantity the more discounts.

Q:How do you ship the goods and how long does it take arrive?

A:The sample will be sent to you by optional shipping service (couriers, air, and sea), or appointed by buyer, 7-15 days.

Q:How will we proceed the order if I have logo to print?