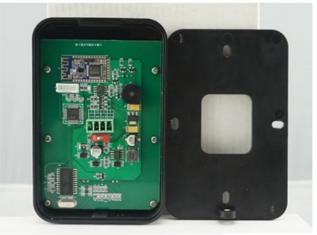

| Panel Display:       | LED light display                         |
| LED Light Color      | White and blue                            |
| Reminder:            | Light reminder, buzzer reminder           |
| Reading Frequency:   | Card 13.56MHz, Bluetooth frequency 2.4GHz |
| Reading Distance:    | Card≤ 7cm, Bluetooth 0.5m-10m             |
| Working Temperature: | -10°C ~ 55°C                              |
| Working Humidity:    | 30% ~ 85%                                 |

What's the features of our Bluetooth Smart Access Control Card Reader?





IC Card 13.56MHz and Bluetooth 2.4GHz

Tempered glass panel with LED display

Andriod&IOS version Free Apps control

2 years quality warranty, welcome OEM

Read distance: Card ≤ 7cm; Bluetooth 0.5-10m

#### **IN-KIND SHOOTING**













# **APPLICATION**



# **SHOW CASES**



## **OFFICE SHOW**













## **CUSTOMERS**











## **EXHIBITION**



#### **CERTIFICATION**



#### **HOW TO COOPERATE**

## PACKAGING AND SHIPING





## **FAQ**

# Q:Can I have a sample order?

A:Yes, we are willing to offer trial sample order to you for quality test. Mixed samples are acceptable.

## Q:What is the lead time?

A:Sample needs 1-3 working days, mass production time needs 10-15 working days.

### **Q:What is your MOQ?**

A:No MOQ limit. The more quantity the more discounts.

Q:How do you ship the goods and how long does it take arrive?

A:The sample will be sent to you by optional shipping service (couriers, air, and sea), or appointed by buyer, 7-15 days.

Q:How will we proceed the order if I have logo to print?

A:Fir