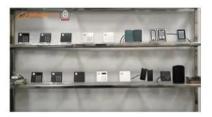

ED Light Color      | White and blue                            |
| Reminder:            | Light reminder, buzzer reminder           |
| Reading Frequency:   | Card 13.56MHz, Bluetooth frequency 2.4GHz |
| Reading Distance:    | Card≤ 7cm, Bluetooth 0.5m-10m             |
| Working Temperature: | -10°C ~ 55°C                              |
| Working Humidity:    | 30% ~ 85%                                 |

What's the features of our Bluetooth Smart Access Control Card Reader?





IC Card 13.56MHz and Bluetooth 2.4GHz

Tempered glass panel with LED display

Andriod&IOS version Free Apps control

2 years quality warranty, welcome OEM

Read distance: Card ≤ 7cm; Bluetooth 0.5-10m

#### **IN-KIND SHOOTING**













# **APPLICATION**



# **SHOW CASES**



## **OFFICE SHOW**













## **CUSTOMERS**











## **EXHIBITION**



#### **CERTIFICATION**



#### **HOW TO COOPERATE**

## PACKAGING AND SHIPING





## **FAQ**

# Q:Can I have a sample order?

A:Yes, we are willing to offer trial sample order to you for quality test. Mixed samples are acceptable.

## Q:What is the lead time?

A:Sample needs 1-3 working days, mass production time needs 10-15 working days.

### **Q:What is your MOQ?**

A:No MOQ limit. The more quantity the more discounts.

Q:How do you ship the goods and how long does it take arrive?

A:The sample will be sent to you by optional shipping service (couriers, air, and sea), or appointed by buyer, 7-15 days.

Q:How will we proceed the order if I have logo to print?

A:Firstly, we will prepare artwork for visual confirmation. If the color and p