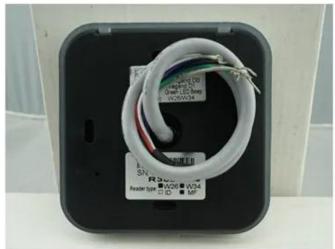

#### **IN-KIND SHOOTING**

# New Waterproof Door Access control LED WG26/34 Card Reader

| Specification          |                                                            |
|------------------------|------------------------------------------------------------|
| Product Name           | New Waterproof Door Access control LED WG26/34 Card Reader |
| Dimension              | 95mm*95mm*20mm                                             |
| Working Voltage:       | 12VDC±30%                                                  |
| Working current:       | <100mA                                                     |
| Communiction distance: | >80m                                                       |
| Reading distance:      | 5-15cm                                                     |
| Communication format:  | WG26/34                                                    |
| Card type              | IC(13.56MHz)                                               |
| Response time          | <0.5S                                                      |
| Working<br>temperature | -35°C ~70°C                                                |