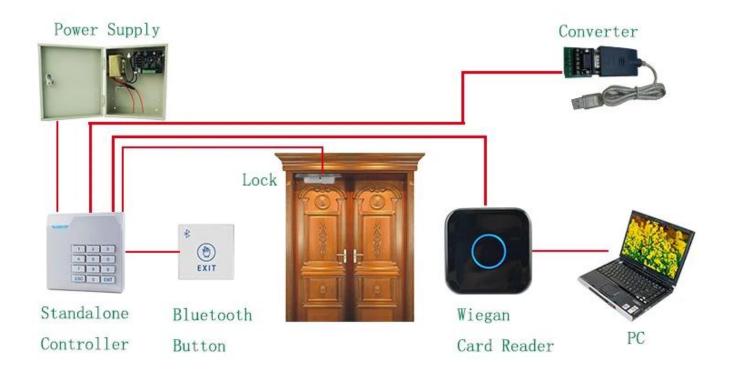

ance:      | 5-15cm                                                     |
| Communication format:  | WG26/34                                                    |
| Card type              | IC(13.56MHz)                                               |
| Response time          | <0.5S                                                      |
| Working<br>temperature | -35°C ~70°C                                                |

What's the features of our Door Access control LED WG26/34 Card Reader?





Card type is sutable for IC 13.56MHz

Working voltage 12V DC+30% power

With 2 years quality warranty, welcome OEM&ODM

Suitable for home,office,bank,school,hotel,factory and so on

Waterproof Door Access control LED WG26/34 Card Reader

#### **IN-KIND SHOOTING**













# **APPLICATION**



# **SHOW CASES**



## **OFFICE SHOW**













## **CUSTOMERS**











# **EXHIBITION**



#### **CERTIFICATION**



#### **HOW TO COOPERATE**

# PACKAGING AND SHIPING





## **FAQ**

## Q:Can I have a sample order?

A:Yes, we are willing to offer trial sample order to you for quality test. Mixed samples are acceptable.

## Q:What is the lead time?

A:Sample needs 1-3 working days, mass production time needs 10-15 working days.

**Q:What is your MOQ?** 

A:No MOQ limit. The more quantity the more discounts.

Q:How do you ship the goods and how long does it take arrive?

A:The sample will be sent to you by optional shipping service (couriers, air, and sea),or appointed by buyer,7-15 days.

Q:How will we proceed the order if I have logo to print?

A:Firstly, we will prepare artwo