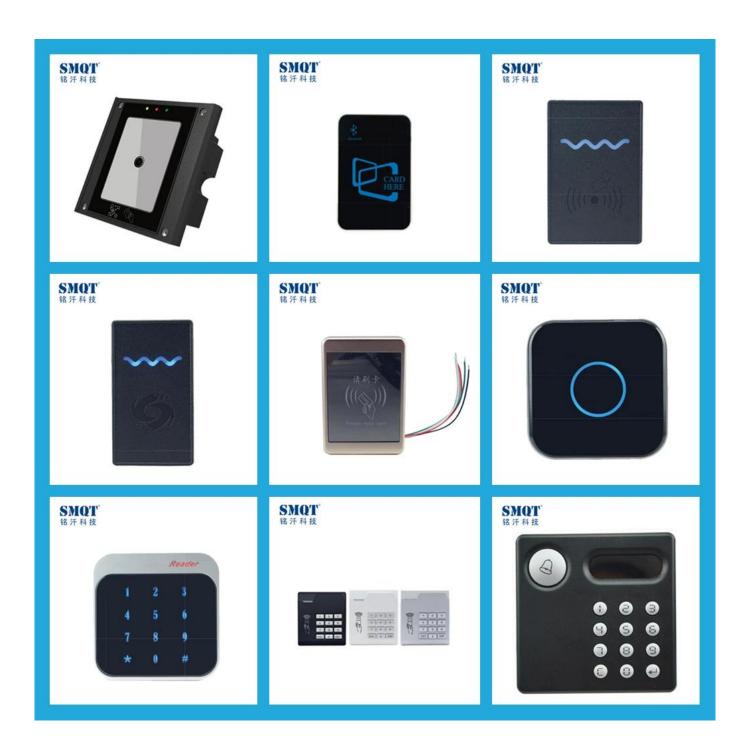

|
| Communication format:  | WG26/34                                                    |
| Card type              | IC(13.56MHz)                                               |
| Response time          | <0.5S                                                      |
| Working<br>temperature | -35°C ~70°C                                                |

What's the features of our Door Access control LED WG26/34 Card Reader?





Card type is sutable for IC 13.56MHz

Working voltage 12V DC+30% power

With 2 years quality warranty, welcome OEM&ODM

Suitable for home,office,bank,school,hotel,factory and so on

Waterproof Door Access control LED WG26/34 Card Reader

#### **IN-KIND SHOOTING**













# **APPLICATION**



# **SHOW CASES**



## **OFFICE SHOW**













## **CUSTOMERS**











# **EXHIBITION**



#### **CERTIFICATION**



#### **HOW TO COOPERATE**

# PACKAGING AND SHIPING





## **FAQ**

## Q:Can I have a sample order?

A:Yes, we are willing to offer trial sample order to you for quality test. Mixed samples are acceptable.

## Q:What is the lead time?

A:Sample needs 1-3 working days, mass production time needs 10-15 working days.

**Q:What is your MOQ?** 

A:No MOQ limit. The more quantity the more discounts.

Q:How do you ship the goods and how long does it take arrive?

A:The sample will be sent to you by optional shipping service (couriers, air, and sea),or appointed by buyer,7-15 days.

Q:How will we proceed the order if I have logo to print?

A:Firstly, we will prepare artwork for visual confir