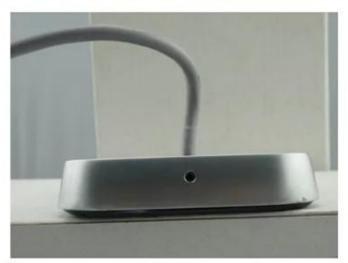

|
| Reading distance:      | 5-15cm                                                     |
| Communication format:  | WG26/34                                                    |
| Card type              | IC(13.56MHz)                                               |
| Response time          | <0.5S                                                      |
| Working<br>temperature | -35°C ~70°C                                                |

What's the features of our Door Access control LED WG26/34 Card Reader?





Card type is sutable for IC 13.56MHz

Working voltage 12V DC+30% power

With 2 years quality warranty, welcome OEM&ODM

Suitable for home,office,bank,school,hotel,factory and so on

Waterproof Door Access control LED WG26/34 Card Reader

#### **IN-KIND SHOOTING**













# **APPLICATION**



# **SHOW CASES**



## **OFFICE SHOW**













## **CUSTOMERS**











# **EXHIBITION**



#### **CERTIFICATION**



#### **HOW TO COOPERATE**

# PACKAGING AND SHIPING





## **FAQ**

## Q:Can I have a sample order?

A:Yes, we are willing to offer trial sample order to you for quality test. Mixed samples are acceptable.

## Q:What is the lead time?

A:Sample needs 1-3 working days, mass production time needs 10-15 working days.

**Q:What is your MOQ?** 

A:No MOQ limit. The more quantity the more discounts.

Q:How do you ship the goods and how long does it take arrive?

A:The sample will be sent to you by optional shipping service (couriers, air, and sea),or appointed by buyer,7-15 days.

Q:How will we proceed the order if I have logo to print?

A:Fir