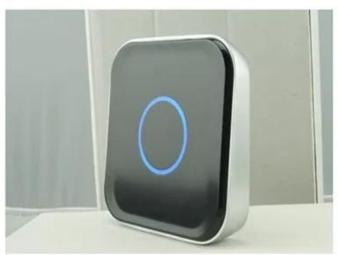

Waterproof Door Access control LED WG26/34 Card Reader

#### **IN-KIND SHOOTING**