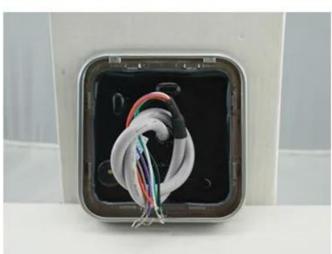

|
| Reading distance:      | 5-15cm                                                     |
| Communication format:  | WG26/34                                                    |
| Card type              | IC(13.56MHz)                                               |
| Response time          | <0.5S                                                      |
| Working<br>temperature | -35°C ~70°C                                                |

What's the features of our Door Access control LED WG26/34 Card Reader?





Card type is sutable for IC 13.56MHz

Working voltage 12V DC+30% power

With 2 years quality warranty, welcome OEM&ODM

Suitable for home,office,bank,school,hotel,factory and so on

Waterproof Door Access control LED WG26/34 Card Reader

#### **IN-KIND SHOOTING**













# **APPLICATION**



# **SHOW CASES**



## **OFFICE SHOW**













## **CUSTOMERS**











# **EXHIBITION**



#### **CERTIFICATION**



#### **HOW TO COOPERATE**

# PACKAGING AND SHIPING





## **FAQ**

## Q:Can I have a sample order?

A:Yes, we are willing to offer trial sample order to you for quality test. Mixed samples are acceptable.

## Q:What is the lead time?

A:Sample needs 1-3 working days, mass production time needs 10-15 working days.

**Q:What is your MOQ?** 

A:No MOQ limit. The more quantity the more discounts.

Q:How do you ship the goods and how long does it take arrive?

A:The sample will be sent to you by optional shipping service (couriers, air, and sea),or appointed by buyer,7-15 days.

Q:How will we proceed the order if I have logo to print?

A:First