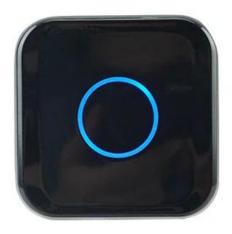

Waterproof Door Access control LED WG26/34 Card Reader

What's the features of our Door Access control LED WG26/34 Card Reader?

Card type is sutable for IC 13.56MHz

Working voltage 12V DC+30% power

With 2 years quality warranty, welcome OEM&ODM

Suitable for home,office,bank,school,hotel,factory and so on