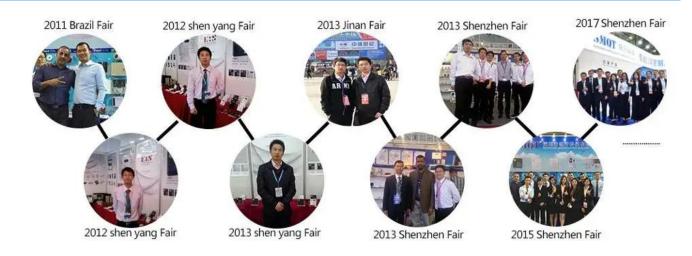

WG26/34                                                    |
| Card type              | IC(13.56MHz)                                               |
| Response time          | <0.5S                                                      |
| Working<br>temperature | -35°C ~70°C                                                |

What's the features of our Door Access control LED WG26/34 Card Reader?





Card type is sutable for IC 13.56MHz

Working voltage 12V DC+30% power

With 2 years quality warranty, welcome OEM&ODM

Suitable for home,office,bank,school,hotel,factory and so on

Waterproof Door Access control LED WG26/34 Card Reader

#### **IN-KIND SHOOTING**













# **APPLICATION**



# **SHOW CASES**



## **OFFICE SHOW**













## **CUSTOMERS**











# **EXHIBITION**



#### **CERTIFICATION**



#### **HOW TO COOPERATE**

# PACKAGING AND SHIPING





## **FAQ**

## Q:Can I have a sample order?

A:Yes, we are willing to offer trial sample order to you for quality test. Mixed samples are acceptable.

## Q:What is the lead time?

A:Sample needs 1-3 working days, mass production time needs 10-15 working days.

**Q:What is your MOQ?** 

A:No MOQ limit. The more quantity the more discounts.

Q:How do you ship the goods and how long does it take arrive?

A:The sample will be sent to you by optional shipping service (couriers, air, and sea),or appointed by buyer,7-15 days.

Q:How will we proceed the order if I have logo to print?

A:Firstly, we will prepare artwork for visual confirmation. If the color and position are right, we would make sampling firstly from