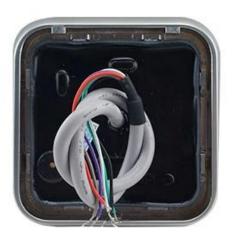

|
| Working Voltage:       | 12VDC±30%                                                  |
| Working current:       | <100mA                                                     |
| Communiction distance: | >80m                                                       |
| Reading distance:      | 5-15cm                                                     |
| Communication format:  | WG26/34                                                    |
| Card type              | IC(13.56MHz)                                               |
| Response time          | <0.5S                                                      |
| Working<br>temperature | -35°C ~70°C                                                |

What's the features of our Door Access control LED WG26/34 Card Reader?





Card type is sutable for IC 13.56MHz

Working voltage 12V DC+30% power

With 2 years quality warranty, welcome OEM&ODM

Suitable for home,office,bank,school,hotel,factory and so on

Waterproof Door Access control LED WG26/34 Card Reader

#### **IN-KIND SHOOTING**













# **APPLICATION**



# **SHOW CASES**



## **OFFICE SHOW**













## **CUSTOMERS**











# **EXHIBITION**



#### **CERTIFICATION**



#### **HOW TO COOPERATE**

# PACKAGING AND SHIPING





## **FAQ**

## Q:Can I have a sample order?

A:Yes, we are willing to offer trial sample order to you for quality test. Mixed samples are acceptable.

## Q:What is the lead time?

A:Sample needs 1-3 working days, mass production time needs 10-15 working days.

**Q:What is your MOQ?** 

A:No MOQ limit. The more quanti