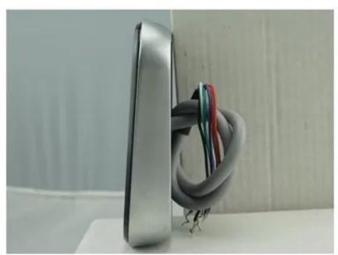

#### **IN-KIND SHOOTING**

Waterproof Door Access control LED WG26/34 Card Reader