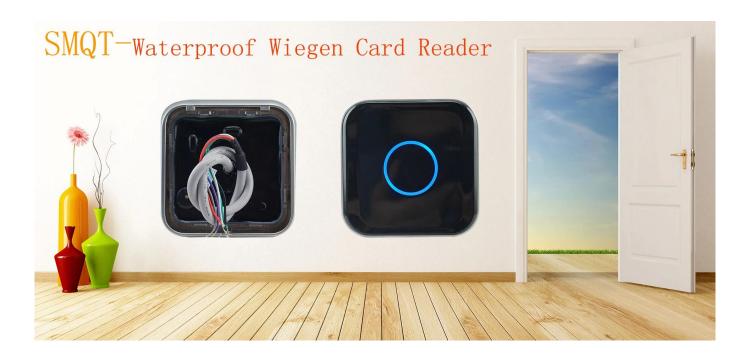

Waterproof Door Access control LED WG26/34 Card Reader

What's the features of our Door Access control LED WG26/34 Card Reader?

Card type is sutable for IC 13.56MHz

Working voltage 12V DC+30% power

With 2 years quality warranty, welcome OEM&ODM

Suitable for home,office,bank,school,hotel,factory and so on