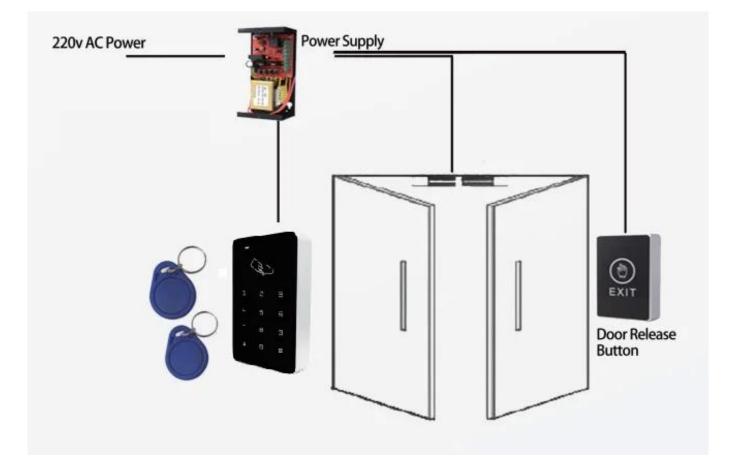

o             |
| Wiegand 26 Port:          | Input                                                 | Reading Distance:    | 1cm-15cm       |
| Color:                    | Black                                                 | Working Temperature: | 0°C-60°C       |
| Relative Humidity:        | 20%~90%                                               |                      |                |
|                           |                                                       |                      |                |

What Features of our door access control?



User Capacity: 1000

**Background LED: automatic** 

Card Type: Mifare 1 13.56MHz or EM 125kHz

Reading Distance: 1cm-15cm

Open Mode: card, password

**Relay Unlock Output: 5 seconds** 

# **IN-KIND SHOOTING**



## **APPLICATION**





### SHOW CASE



#### **OFFICE SHOW**



# **CUSTOMER**



#### **EXHIBITION**



#### CERTIFICATE



### HOW TO COOPERATION

| Inquiry        | Contact Testing&Packing Receiving                       |
|----------------|---------------------------------------------------------|
| Reply          | Receive payment Delivery<br>∏                           |
|                |                                                         |
| Trade terms:   | EXW                                                     |
| Payment terms: | T/T, Western union, Paypal etc                          |
| Delivery time: | Normal order within 7 days, bulk order 10-15days        |
| Packing:       | Neutral paper box and paper carton                      |
| Shipping:      | Express company or by sea, by air o