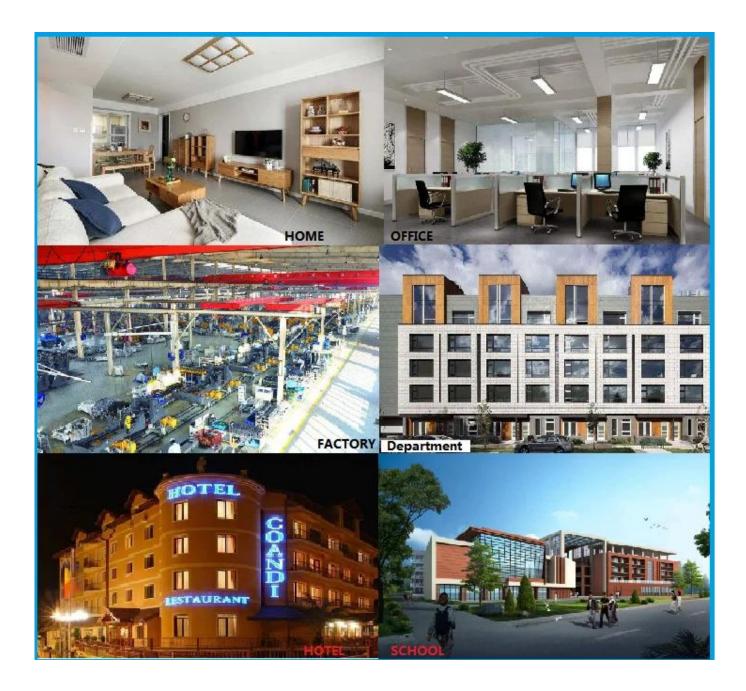

|
| Wiegand 26 Port:          | Input                                                 | Reading Distance:    | 1cm-15cm       |
| Color:                    | Black                                                 | Working Temperature: | 0°C-60°C       |
| Relative Humidity:        | 20%~90%                                               |                      |                |
|                           |                                                       |                      |                |

What Features of our door access control?



User Capacity: 1000

**Background LED: automatic** 

Card Type: Mifare 1 13.56MHz or EM 125kHz

Reading Distance: 1cm-15cm

Open Mode: card, password

**Relay Unlock Output: 5 seconds** 

# **IN-KIND SHOOTING**



## **APPLICATION**





### SHOW CASE



#### **OFFICE SHOW**



# **CUSTOMER**



#### **EXHIBITION**



#### CERTIFICATE



### HOW TO COOPERATION

| Inquiry        | Contact Testing&Packing Receiving                       |
|----------------|---------------------------------------------------------|
| Reply          | Receive payment Delivery<br>∏                           |
|                |                                                         |
| Trade terms:   | EXW                                                     |
| Payment terms: | T/T, Western union, Paypal etc                          |
| Delivery time: | Normal order within 7 days, bulk order 10-15days        |
| Packing:       | Neutral paper box and paper carton                      |
| Shipping:      | Express company or by sea, by air or