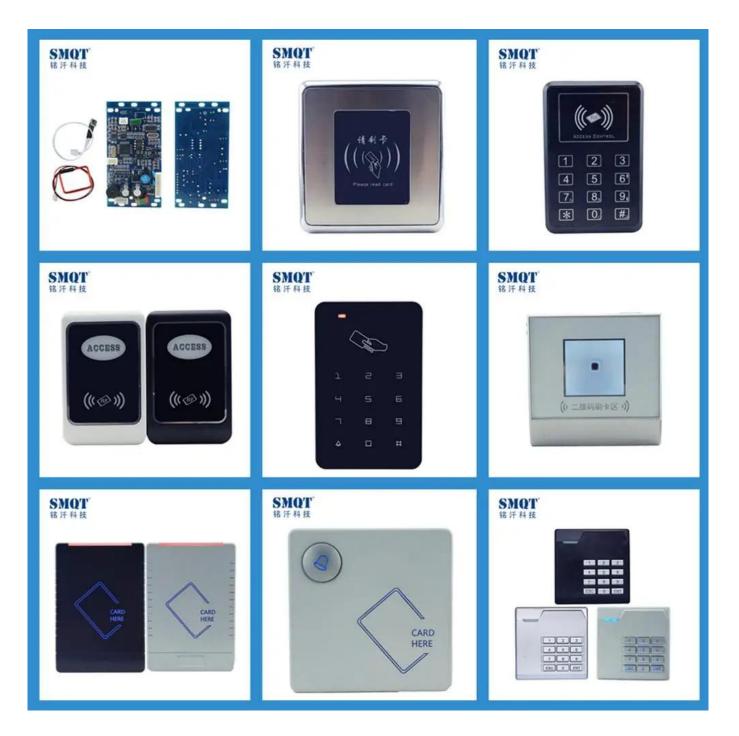

| Product Name:             | New design standalone keypad,card system, rfid keypad |                      |                |
|---------------------------|-------------------------------------------------------|----------------------|----------------|
| Model:                    | EA-84                                                 | Working Voltage:     | 12VDC±10%      |
| Working Current:          | < 100mA                                               | User Capacity:       | 1000           |
| Card Type:                | IC 13.56MHz or EM<br>125kHz                           | Open Mode:           | card, password |
| Background LED:           | automatic                                             | Relay Unlock Output: | 5 seconds      |
| Tamper/Alarm<br>Function: | closed                                                | Public Passwords:    | no             |
| Wiegand 26 Port:          | Input                                                 | Reading Distance:    | 1cm-15cm       |
| Color:                    | Black                                                 | Working Temperature: | 0°C-60°C       |
| Relative Humidity:        | 20%~90%                                               |                      |                |
|                           |                                                       |                      |                |

What Features of our door access control?

User Capacity: 1000

**Background LED: automatic** 

Card Type: Mifare 1 13.56MHz or EM 125kHz

Reading Distance: 1cm-15cm

Open Mode: card, password

**Relay Unlock Output: 5 seconds** 

# **IN-KIND SHOOTING**