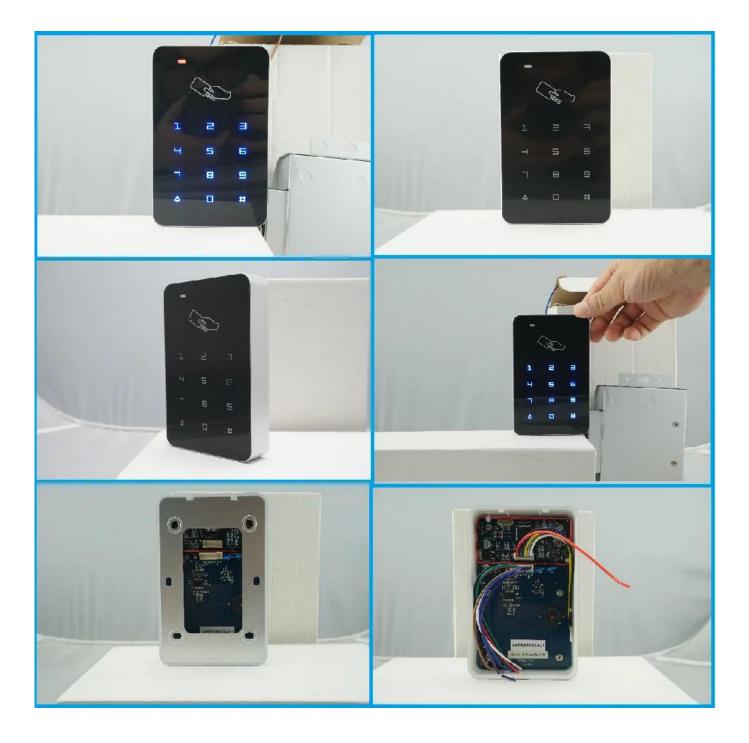

blic Passwords:    | no             |
| Wiegand 26 Port:          | Input                                                 | Reading Distance:    | 1cm-15cm       |
| Color:                    | Black                                                 | Working Temperature: | 0°C-60°C       |
| Relative Humidity:        | 20%~90%                                               |                      |                |
|                           |                                                       |                      |                |

What Features of our door access control?



User Capacity: 1000

**Background LED: automatic** 

Card Type: Mifare 1 13.56MHz or EM 125kHz

Reading Distance: 1cm-15cm

Open Mode: card, password

**Relay Unlock Output: 5 seconds** 

# **IN-KIND SHOOTING**



## **APPLICATION**





### SHOW CASE



#### **OFFICE SHOW**



# **CUSTOMER**



#### **EXHIBITION**



#### CERTIFICATE



### HOW TO COOPERATION

| Inquiry        | Contact Testing&Packing Receiving                       |
|----------------|---------------------------------------------------------|
| Reply          | Receive payment Delivery<br>∏                           |
|                |                                                         |
| Trade terms:   | EXW                                                     |
| Payment terms: | T/T, Western union, Paypal etc                          |
| Delivery time: | Normal order within 7 days, bulk order 10-15days        |
| Packing:       | Neutral paper box and paper carton                      |
| Shipping:      | Express compa