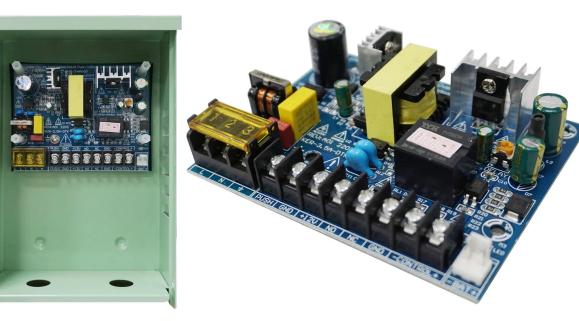

|
| DC 12V                                                       |
| 5A                                                           |
| 60W                                                          |
| 1%                                                           |
| Short-circuit and overload protection                        |
| 0~15 seconds adjustable                                      |
| Single door access control or doorphone intercom system      |
| Lithium battery(optionla)                                    |
|                                                              |

Material

Double face PC board Pure copper transformer Metal shell

Environment temp Warranty -30°C to +60°C

1 years

#### What features EA-32D have?





### Appearance





### Main board





## Wiring diagram



Facial/ Fingerprint/ card access control machine

# **Packaging list**



How about other choice?



### **SMQT** show







Team

Factory



2012 shen yang Fair 2013 shen yang Fair 2013 Shenzhen Fair 2015 Shenzhen Fair