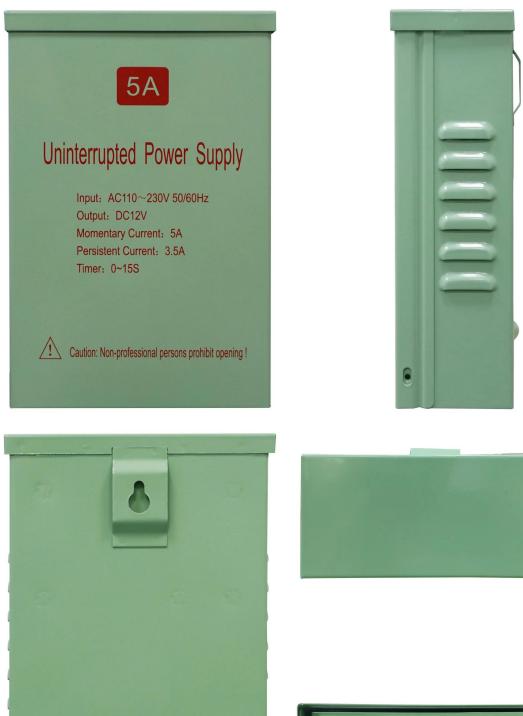

|
| DC 12V                                                       |
| 5A                                                           |
| 60W                                                          |
| 1%                                                           |
| Short-circuit and overload protection                        |
| 0~15 seconds adjustable                                      |
| Single door access control or doorphone intercom system      |
| Lithium battery(optionla)                                    |
|                                                              |

Material

Double face PC board Pure copper transformer Metal shell

Environment temp Warranty -30°C to +60°C

1 years

#### What features EA-32D have?





### Appearance





### Main board





## Wiring diagram



Facial/ Fingerprint/ card access control machine

# **Packaging list**



How about other choice?



### **SMQT** show







Team

Factory



2012 shen yang Fair 2013 shen yang Fair 2013 Shenzhen Fair 2015 Shenzhen Fair