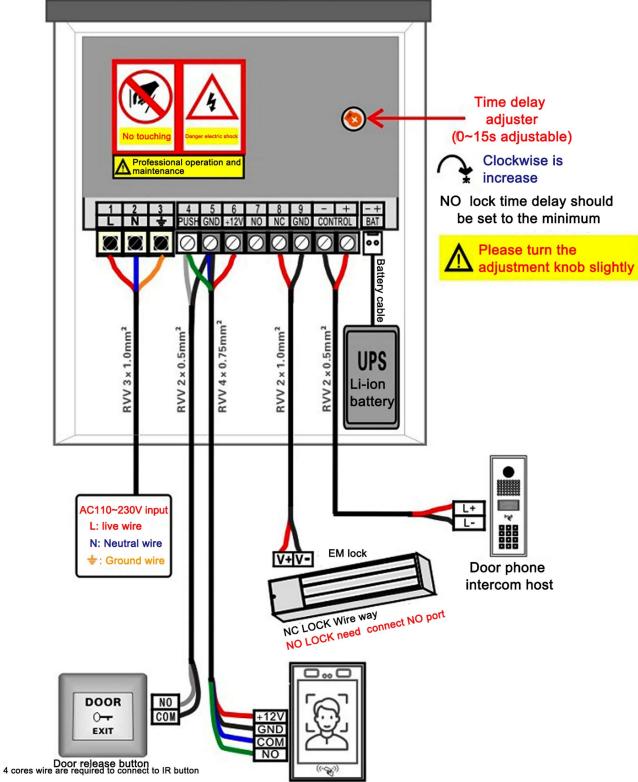

DC 12V                                                       |
| 5A                                                           |
| 60W                                                          |
| 1%                                                           |
| Short-circuit and overload protection                        |
| 0~15 seconds adjustable                                      |
| Single door access control or doorphone intercom system      |
| Lithium battery(optionla)                                    |
|                                                              |

Material

Double face PC board Pure copper transformer Metal shell

Environment temp Warranty -30°C to +60°C

1 years

#### What features EA-32D have?





### Appearance





### Main board





## Wiring diagram



Facial/ Fingerprint/ card access control machine

# **Packaging list**



How about other choice?



### **SMQT** show







Team

Factory



2012 shen yang Fair 2013 shen yang Fair 2013 Shenzhen Fair 2015 Shenzhen Fair