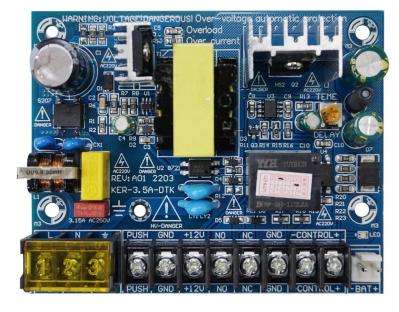

|
| DC 12V                                                       |
| 5A                                                           |
| 60W                                                          |
| 1%                                                           |
| Short-circuit and overload protection                        |
| 0~15 seconds adjustable                                      |
| Single door access control or doorphone intercom system      |
| Lithium battery(optionla)                                    |
|                                                              |

Material

Double face PC board Pure copper transformer Metal shell

Environment temp Warranty -30°C to +60°C

1 years

#### What features EA-32D have?





### Appearance





### Main board





## Wiring diagram



Facial/ Fingerprint/ card access control machine

# **Packaging list**



How about other choice?



### **SMQT** show







Team

Factory



2012 shen yang Fair 2013 shen yang Fair 2013 Shenzhen Fair 2015 Shenzhen Fair