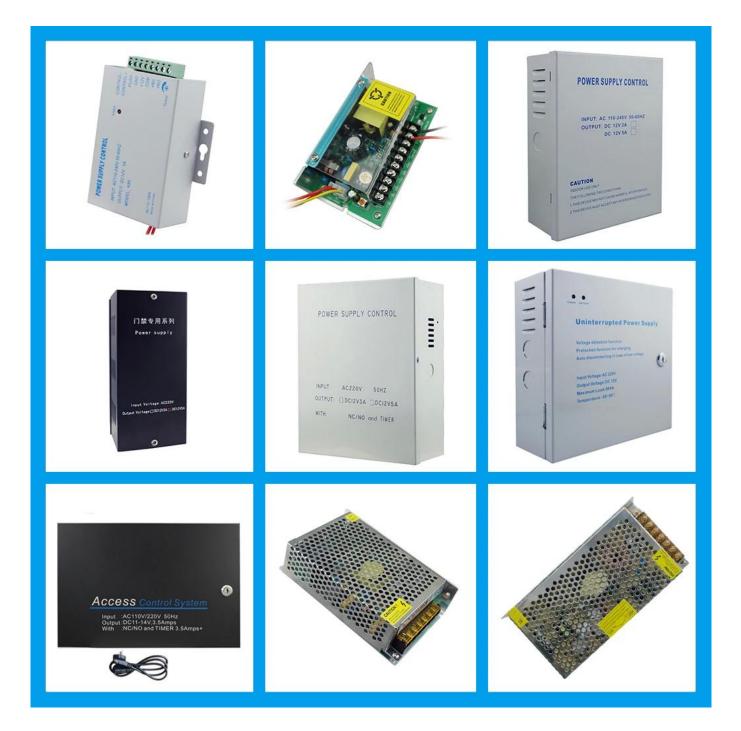

#### New released Dc12v 5a Switching Power Supply For Door entry Access Control system

#### What features EA-32D have?

### Appearance