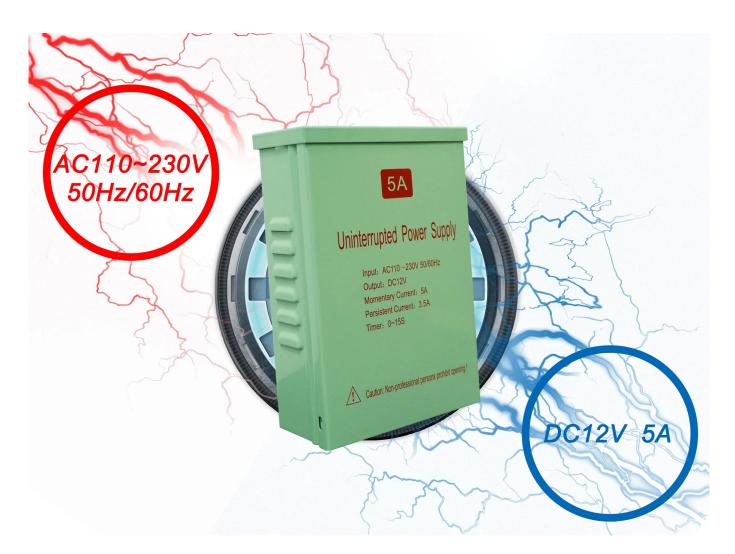

#### New released Dc12v 5a Switching Power Supply For Door entry Access Control system

#### EA-32D's main parameter

| SMQT door access control system DC12V 5A switch power supply |
|--------------------------------------------------------------|
| EA-32D                                                       |
| 180×120×60(mm)                                               |
| AC110V~230V                                                  |
| 50~60Hz                                                      |
| DC 12V                                                       |
| 5A                                                           |
| 60W                                                          |
| 1%                                                           |
| Short-circuit and overload protection                        |
| 0~15 seconds adjustable                                      |
| Single door access control or doorphone intercom system      |
| Lithium battery(optionla)                                    |
|                                                              |