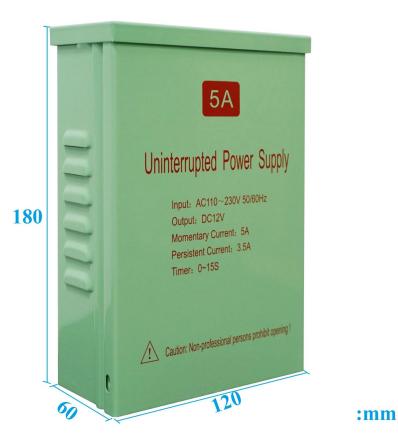

#### EA-32D's main parameter

| SMQT door access control system DC12V 5A switch power supply |
|--------------------------------------------------------------|
| EA-32D                                                       |
| 180×120×60(mm)                                               |
| AC110V~230V                                                  |
| 50~60Hz                                                      |
| DC 12V                                                       |
| 5A                                                           |
| 60W                                                          |
| 1%                                                           |
| Short-circuit and overload protection                        |
| 0~15 seconds adjustable                                      |
| Single door access control or doorphone intercom system      |
| Lithium battery(optionla)                                    |
|                                                              |

### Appearance