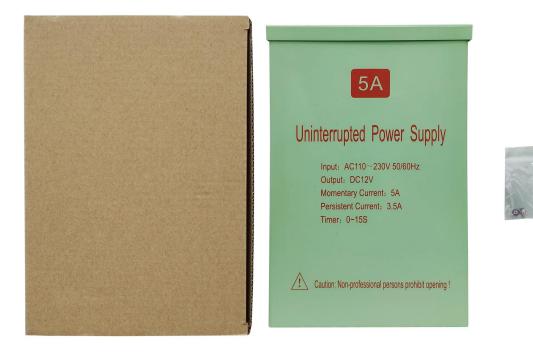

|
| 60W                                                          |
| 1%                                                           |
| Short-circuit and overload protection                        |
| 0~15 seconds adjustable                                      |
| Single door access control or doorphone intercom system      |
| Lithium battery(optionla)                                    |
|                                                              |

Material

Double face PC board Pure copper transformer Metal shell

Environment temp Warranty -30°C to +60°C

1 years

#### What features EA-32D have?





### Appearance





### Main board





## Wiring diagram



Facial/ Fingerprint/ card access control machine

# **Packaging list**



How about other choice?



### **SMQT** show







Team

Factory



2012 shen yang Fair 2013 shen yang Fair 2013 Shenzhen Fair 2015 Shenzhen Fair