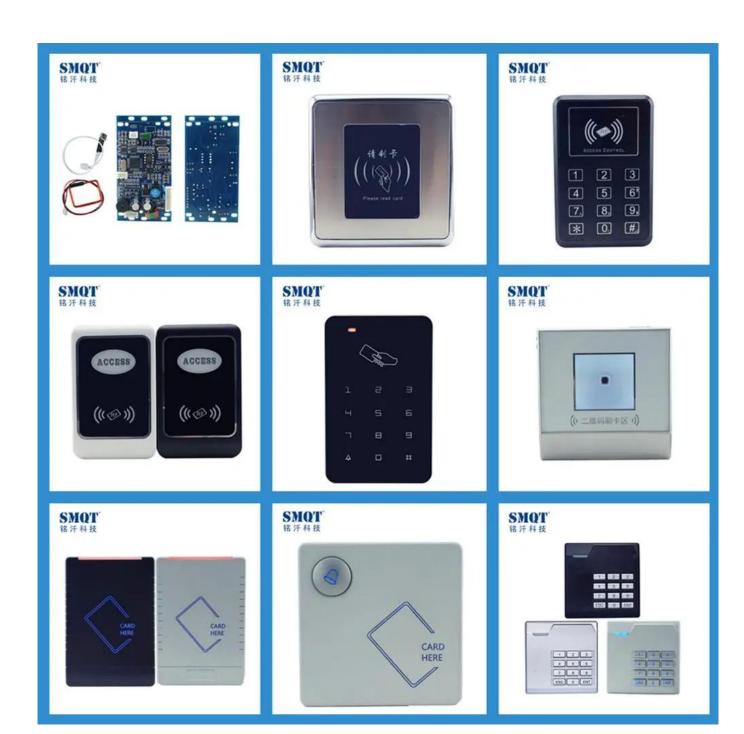

what are features of our EA-85TK access control keypad?





Unique PC material shell, waterprrof rating IP65

High speed flash memory design, data never lost

Software use B/S mode, based on TCP/IP protocol

Standard EXCEL table output data for use by systems

15000 user capacity, 38000 records capacity, 1000 alarm records

#### **IN-KIND SHOOTING**

# **BLACK OR WHITE IS OPTIONAL**



This model suit for the office, home, the factory, the villa, the building

**HOW TO USE IT** 



## **MORE OTHER CHOICES**



## **OFFICE SHOW**













## **CUSTOMER**











## **EXHIBITION**



#### **CERTIFICATION**



## **HOW TO COOPERATE**



## PACKAGING & SHIPPING

Detection+Packing+Sealing+Fnishing+International Express



















#### **FAQ**

Q:Can I have a sample order?

A:Yes, we are willing to offer trial sample order to you for quality test. Mixed samples areacceptable.

Q:What is the lead time?

A:Sample needs 1-3 working days, mass production time needs 10-15 working days.

Q:What is your MOQ?

A:No MOQ limit.

Q:How do you ship the goods and how long does it take arrive?

A:The sample will be sent to you by optional shipping service (couriers, air, and sea), or appointed by buyer,7-15 days.

Q:How will we proceed the order if I have logo to print?

A:Firstly, we will prepare