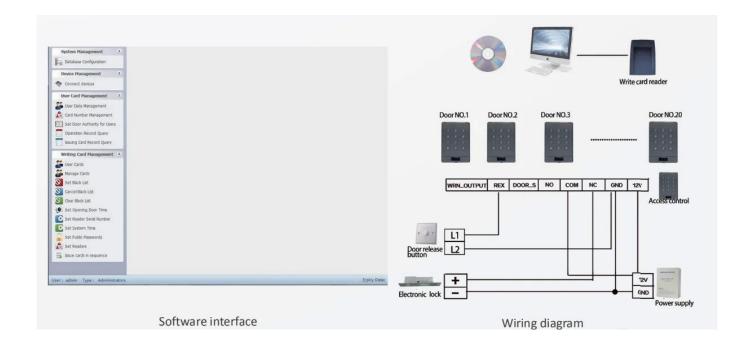

# **BLACK OR WHITE IS OPTIONAL**

This model suit for the office, home, the factory, the villa, the building

**HOW TO USE IT** 