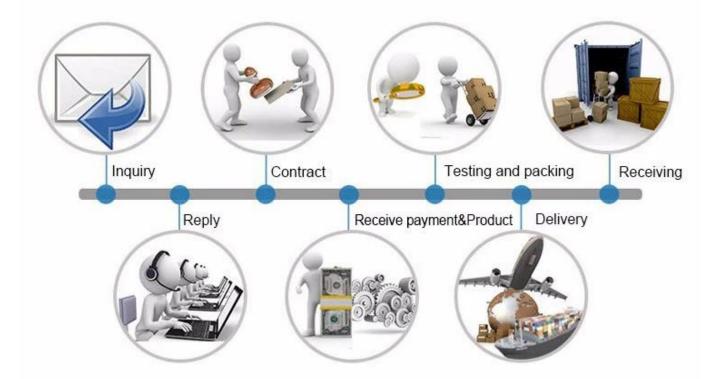

what are features of our EA-85TK access control keypad?





Unique PC material shell, waterprrof rating IP65

High speed flash memory design, data never lost

Software use B/S mode, based on TCP/IP protocol

Standard EXCEL table output data for use by systems

15000 user capacity, 38000 records capacity, 1000 alarm records

#### **IN-KIND SHOOTING**

# **BLACK OR WHITE IS OPTIONAL**



This model suit for the office, home, the factory, the villa, the building

**HOW TO USE IT** 



## **MORE OTHER CHOICES**



## **OFFICE SHOW**













## **CUSTOMER**











## **EXHIBITION**



#### **CERTIFICATION**



## **HOW TO COOPERATE**



## PACKAGING & SHIPPING

Detection+Packing+Sealing+Fnishing+International Express



















#### **FAQ**

Q:Can I have a sample order?

A:Yes, we are willing to offer trial sample order to you for quality test. Mixed samples areacceptable.

Q:What is the lead time?

A:Sample needs 1-3 working days, mass production time needs 10-15 working days.

Q:What is your MOQ?

A:No MOQ limit.

Q:How do you ship the goods and how long does it take arrive?

A:The sample will be sent to you by optional shipping service (couriers, air, and sea), or appointed by buyer,7-15 days.

Q:How will we proceed the order if I have logo to print?

A:Firstly, we will prepare artwork for visual confirmation. If the color and position are right, we would make sampling firstly from silk print factory and take picture for your second confirmation before mass production.