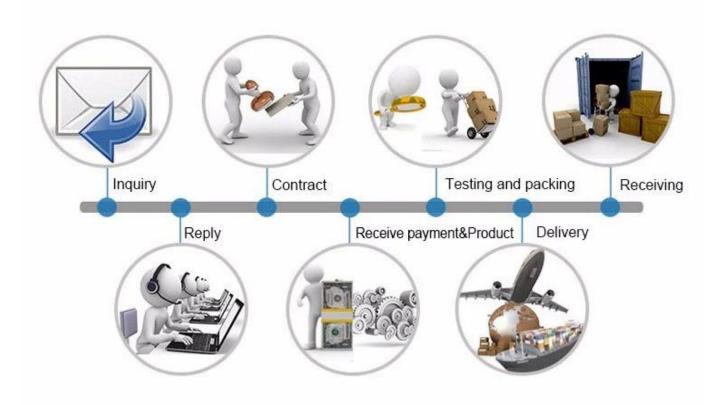

| PC         | Card type         | 13.56MHz IC card |
| Open mode              | card       |                   | •                |

## what features of our EA-85T?





Simple and reliable structural design, good heat dissipation shell

Imported PC material, high temperature, strong anti-interference

Offline software centralized management of device

Safety performance is high, waterproof IP65, tamper device

With reverse current protection, lightning protection

#### **IN-KIND SHOOTING**



## **APPLICATION**



### **RELATED PRODUCT**



#### **OFFICE SHOW**













#### **CUSTOMER**











#### **EXHIBITION**



#### **CERTIFICATION**



#### **HOW TO COOPERATE**



# PACKAGING & SHIPPING

Detection+Packing+Sealing+Fnishing+International Express



















A:Yes, we are willing to offer trial sample order to you for quality test. Mixed samples areacceptable.

Q:What is the lead time?

A:Sample needs 1-3 working days, mass production time needs 10-15 working days.

Q:What is your MOQ?

A:No MOQ limit.

Q:How do you ship the goods and how long does it take arrive?

A:The sample will be sent to you by optional shipping service (couriers, air, and sea), or appointed by buyer,7-15 days.

Q:How will we proceed the order if I have logo to print?

A:Firstly, we will prepare artwork for visual confirmation. If the color and position are right, we would make sampling firstly from silk print factory and take picture for your second confirmation before mass production.