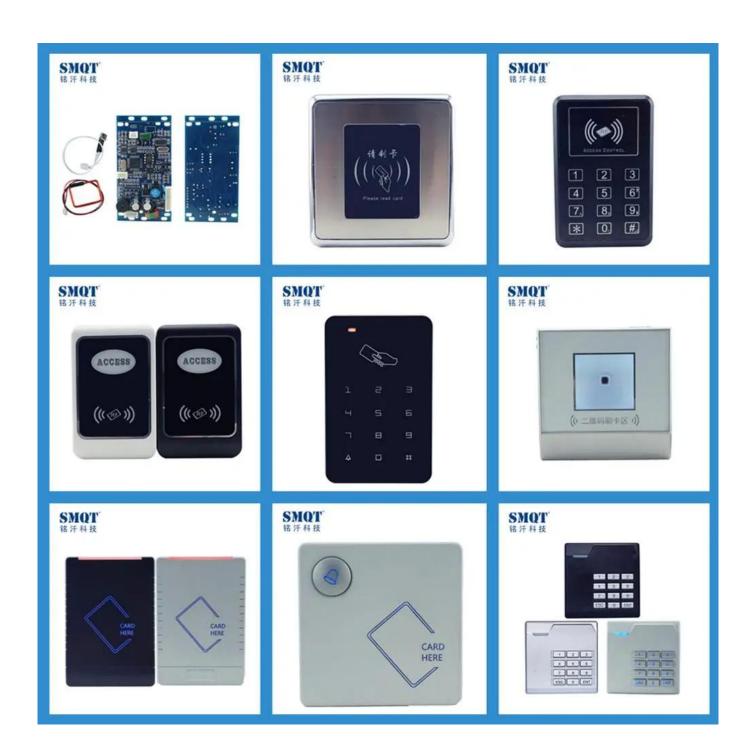

pacity          | 4294967296 | Working humidity  | 0—95%            |
| Working temperature    | -10°—65°   | Management        | Offline software |
| Communication distance | <100m      | Reading distance  | 40-60mm          |
| Material               | PC         | Card type         | 13.56MHz IC card |
| Open mode              | card       |                   | •                |

## what features of our EA-85T?





Simple and reliable structural design, good heat dissipation shell

Imported PC material, high temperature, strong anti-interference

Offline software centralized management of device

Safety performance is high, waterproof IP65, tamper device

With reverse current protection, lightning protection

#### **IN-KIND SHOOTING**



## **APPLICATION**



### **RELATED PRODUCT**



#### **OFFICE SHOW**













#### **CUSTOMER**











#### **EXHIBITION**



#### **CERTIFICATION**



#### **HOW TO COOPERATE**



# PACKAGING & SHIPPING

Detection+Packing+Sealing+Fnishing+International Express



















A:Yes, we are willing to offer trial sample order to you for quality test. Mixed samples areacceptable.

Q:What is the lead time?

A:Sample needs 1-3 working days, mass production time needs 10-15 working days.

Q:What is your MOQ?

A:No MOQ limit.

Q:How do you ship the goods and how long does it take arrive?

A:The sample will be sent to you by optional shipping service (couriers, air, and sea), or appointed by buyer,7-15 days.

Q:How will we proceed the order if I have logo to print?

A:Firstly, we will prepare artwork for visual confirmation. If t