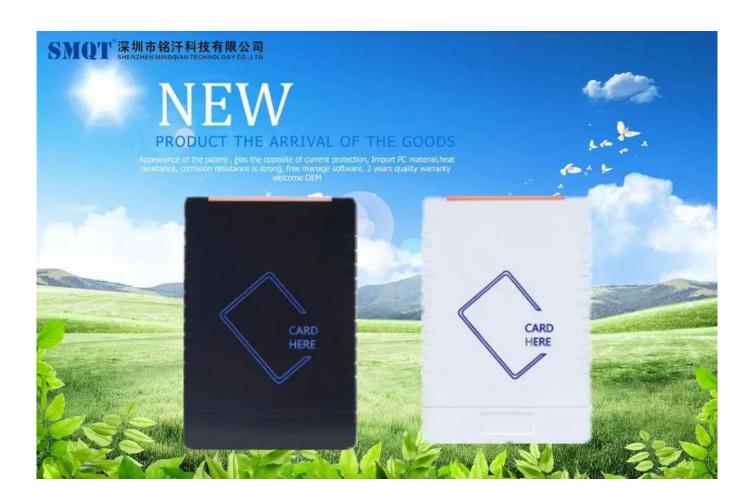

## what features of our EA-85T?

Simple and reliable structural design, good heat dissipation shell

Imported PC material, high temperature, strong anti-interference

Offline software centralized management of device

Safety performance is high, waterproof IP65, tamper device

With reverse current protection, lightning protection