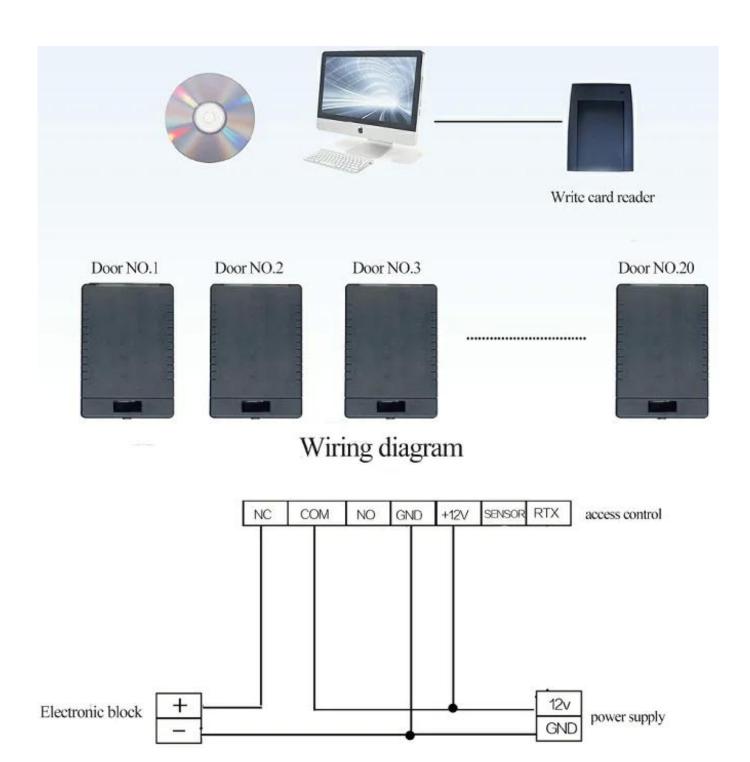

00mA            |
| Card capacity          | 4294967296 | Working humidity  | 0—95%            |
| Working temperature    | -10°—65°   | Management        | Offline software |
| Communication distance | <100m      | Reading distance  | 40-60mm          |
| Material               | PC         | Card type         | 13.56MHz IC card |
| Open mode              | card       |                   | •                |

## what features of our EA-85T?





Simple and reliable structural design, good heat dissipation shell

Imported PC material, high temperature, strong anti-interference

Offline software centralized management of device

Safety performance is high, waterproof IP65, tamper device

With reverse current protection, lightning protection

#### **IN-KIND SHOOTING**



## **APPLICATION**



### **RELATED PRODUCT**



#### **OFFICE SHOW**













#### **CUSTOMER**











#### **EXHIBITION**



#### **CERTIFICATION**



#### **HOW TO COOPERATE**



# PACKAGING & SHIPPING

Detection+Packing+Sealing+Fnishing+International Express



















A:Yes, we are willing to offer trial sample order to you for quality test. Mixed samples areacceptable.

Q:What is the lead time?

A:Sample needs 1-3 working days, mass production time needs 10-15 working days.

Q:What is your MOQ?

A:No MOQ limit.

Q:How do you ship the goods and how long does it take arrive?

A:The sample will be sent to you by optional shipping service (couriers, air, and sea), or appointed by buyer,7-15 days.

Q:How will we proceed the order if I have logo to print?

A:Firstly, we will prepare artwork fo