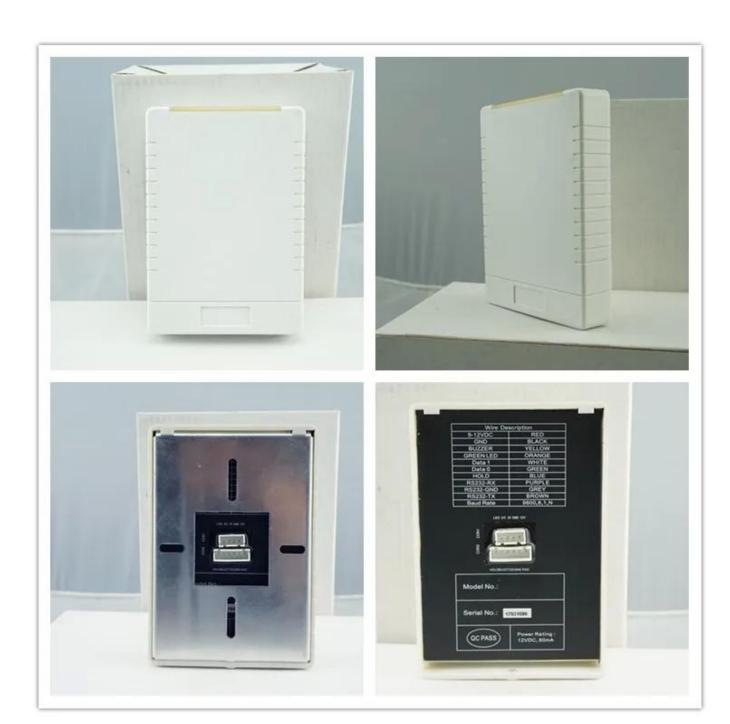

| Model number           | EA-85T     | Dimension         | 115x80x19.5mm    |
|------------------------|------------|-------------------|------------------|
| Operating voltage      | 9V-16V DC  | Operating current | 200mA            |
| Card capacity          | 4294967296 | Working humidity  | 0—95%            |
| Working temperature    | -10°—65°   | Management        | Offline software |
| Communication distance | <100m      | Reading distance  | 40-60mm          |
| Material               | PC         | Card type         | 13.56MHz IC card |
| Open mode              | card       |                   | •                |