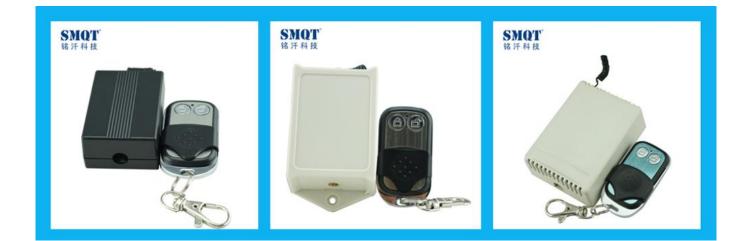

| Product Name            | One relay12v remote control switch for EM lock |
|-------------------------|------------------------------------------------|
| Dimension               | 50Lx34W*17Hmm                                  |
| Operating Voltage       | 12V                                            |
| Usage                   | Alarm                                          |
| Remote control distance | 50 m                                           |
| Relay                   | 1                                              |
| Frequency               | 315MHz/433MHz                                  |
| Material                | Metal                                          |
| Current                 | <6mA                                           |
| Transmitting Power      | 10mW                                           |

What Features of our remote control?

This model remote controller product is widely used in Home access control system, Apartment access control system, Garage acdess control system etc.