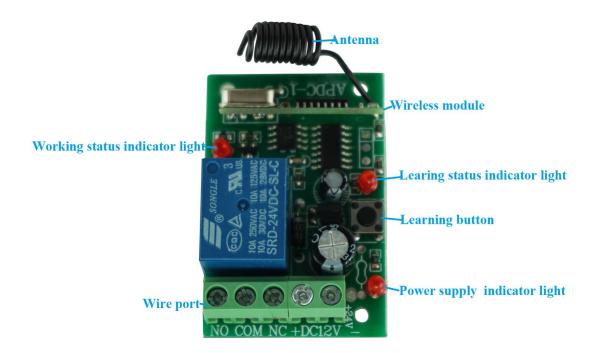

| Product Name            | One relay12v remote control switch for EM lock |
|-------------------------|------------------------------------------------|
| Dimension               | 50Lx34W*17Hmm                                  |
| Operating Voltage       | 12V                                            |
| Usage                   | Alarm                                          |
| Remote control distance | 50 m                                           |
| Relay                   | 1                                              |
| Frequency               | 315MHz/433MHz                                  |
| Material                | Metal                                          |
| Current                 | <6mA                                           |
| Transmitting Power      | 10mW                                           |

What Features of our remote control?

This model remote controller product is widely used in Home access control system, Apartment access control system, Garage acdess control system etc.