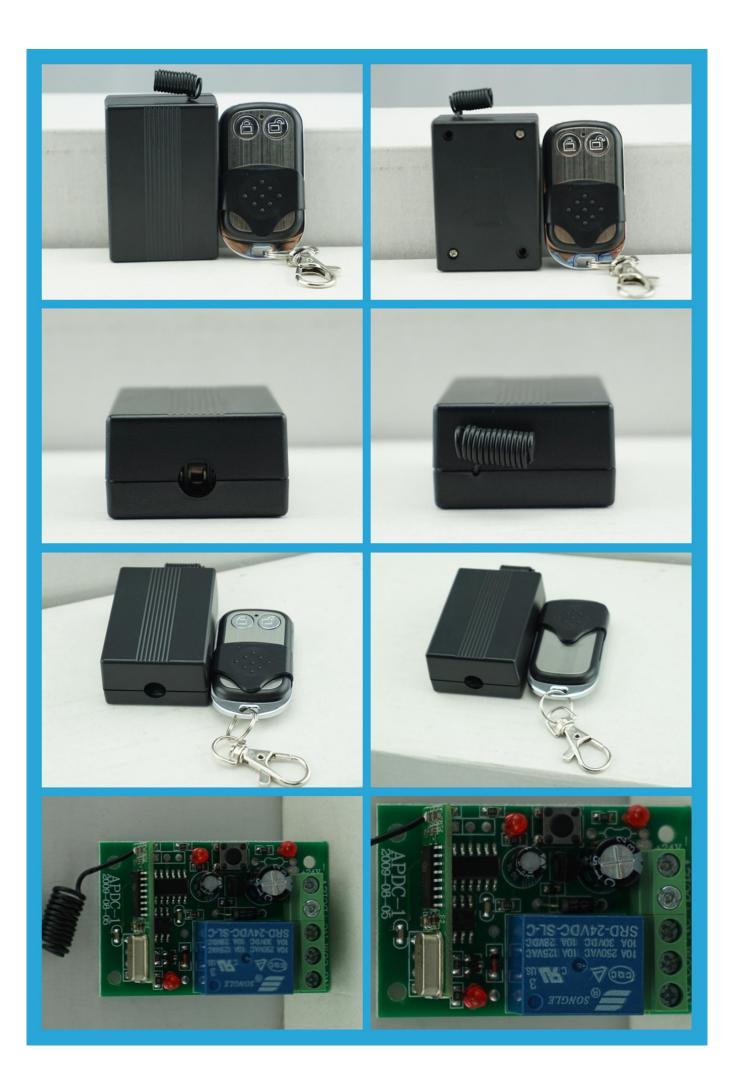

|
| Usage                   | Alarm                                          |
| Remote control distance | 50 m                                           |
| Relay                   | 1                                              |
| Frequency               | 315MHz/433MHz                                  |
| Material                | Metal                                          |
| Current                 | <6mA                                           |
| Transmitting Power      | 10mW                                           |

What Features of our remote control?





This model remote controller product is widely used in Home access control system, Apartment access control system, Garage acdess control system etc.

# **IN-KIND SHOOTING**



# **SHOW CASE**



### **OFFICE SHOW**



# **CUSTOMER**



# **EXHIBITION**



### CERTIFICATE



### **HOW TO COOPERATION**

| Inquiry        | Contact Testing&Packing Receiving                       |
|----------------|---------------------------------------------------------|
| Reply          | Receive payment Delivery                                |
|                |                                                         |
| Trade terms:   | EXW                                                     |
| Payment terms: | T/T, Western union, Paypal etc                          |
| Delivery time: | Normal order within 7 days, bulk order 10-15days        |
| Packing:       | Neutral paper box and paper carton                      |
| Shipping:      | Express company or by sea, by air or