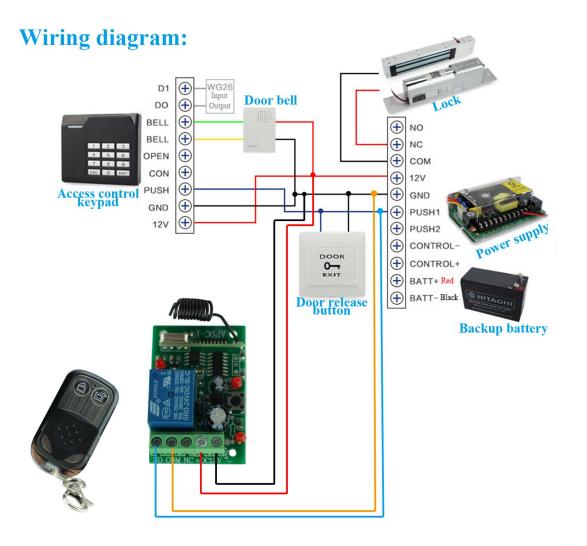

What Features of our remote control?

This model remote controller product is widely used in Home access control system, Apartment access control system, Garage acdess control system etc.