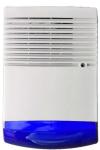

### Outdoor alarm siren with strobe light blue Red Orange

WHAT DOES EB-168 LOOK LIKE?

# 3 color optional

Blue