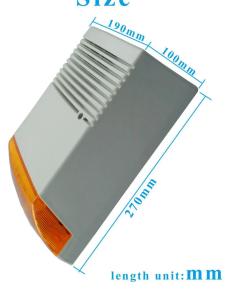

|  |  |  |
| Sound pressure:      | 128dB                                                 |  |  |  |
| Size:                | 270*193*100mm                                         |  |  |  |
| Suitable for:        | Burglar alarm system                                  |  |  |  |
| Material:            | ABS housing+ PCB board                                |  |  |  |
| Housing color:       | Orange/Blue/Red(optional)                             |  |  |  |
| Weight:              | 1.8kg                                                 |  |  |  |
| Warranty:            | 2 years warranty                                      |  |  |  |
| OEM:                 | Welcome OEM                                           |  |  |  |

WHAT FEATURES EB-168 HAVE?



## Size



# 3 color optional







Blue

## Inside dispaly





### **HOW ABOUT OTHER CHOICE?**