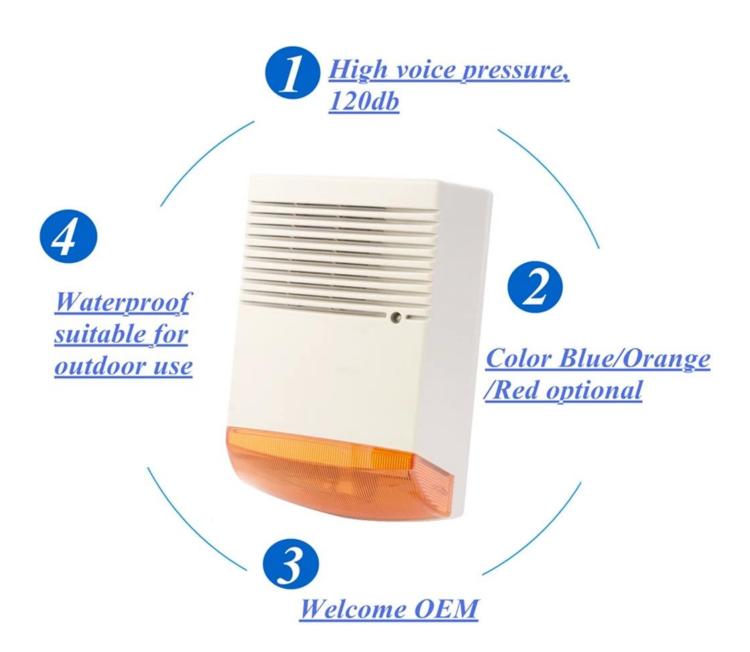

|  |  |  |
| Sound pressure:      | 128dB                                                 |  |  |  |
| Size:                | 270*193*100mm                                         |  |  |  |
| Suitable for:        | Burglar alarm system                                  |  |  |  |
| Material:            | ABS housing+ PCB board                                |  |  |  |
| Housing color:       | Orange/Blue/Red(optional)                             |  |  |  |
| Weight:              | 1.8kg                                                 |  |  |  |
| Warranty:            | 2 years warranty                                      |  |  |  |
| OEM:                 | Welcome OEM                                           |  |  |  |

WHAT FEATURES EB-168 HAVE?



## Size



# 3 color optional







Blue

## Inside dispaly





### **HOW ABOUT OTHER CHOICE?**