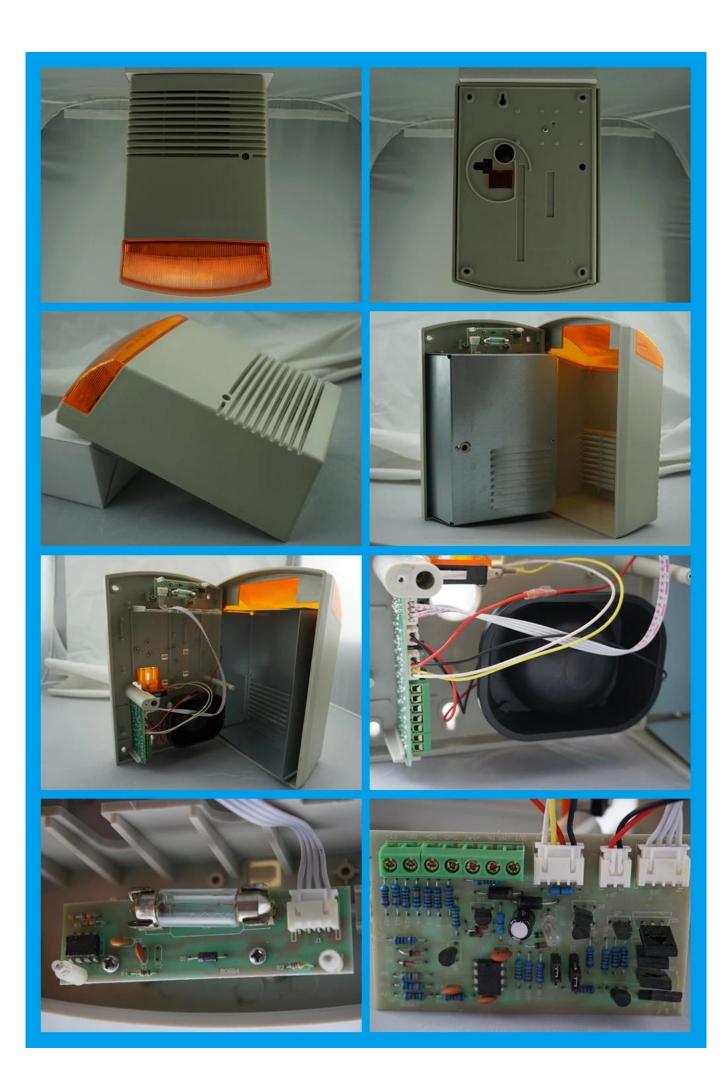

### Outdoor alarm siren with strobe light blue Red Orange



WHAT DOES EB-168 LOOK LIKE?



### **EB-168'S MAIN PARAMETER**

| <b>Product Name:</b> | Outdoor alarm siren with strobe light blue Red Orange |  |  |  |
|----------------------|-------------------------------------------------------|--|--|--|
| Model number:        | EB-168                                                |  |  |  |
| Working voltage:     | 12~14.2V DC                                           |  |  |  |
| Working current:     | Max 250mA                                             |  |  |  |
| Power consumption:   | Max 50W                                               |  |  |  |
| Siren tone:          | Yelp                                                  |  |  |  |
| Sound pressure:      | 128dB                                                 |  |  |  |
| Size:                | 270*193*100mm