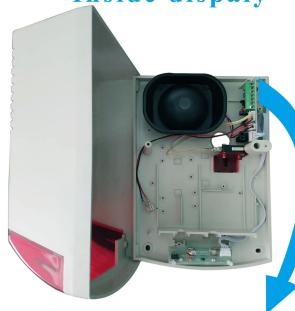

ure:      | 128dB                                                 |  |  |  |
| Size:                | 270*193*100mm                                         |  |  |  |
| Suitable for:        | Burglar alarm system                                  |  |  |  |
| Material:            | ABS housing+ PCB board                                |  |  |  |
| Housing color:       | Orange/Blue/Red(optional)                             |  |  |  |
| Weight:              | 1.8kg                                                 |  |  |  |
| Warranty:            | 2 years warranty                                      |  |  |  |
| OEM:                 | Welcome OEM                                           |  |  |  |

WHAT FEATURES EB-168 HAVE?



## Size



# 3 color optional







Blue

## Inside dispaly





### **HOW ABOUT OTHER CHOICE?**