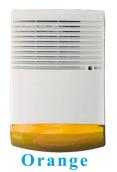

### Outdoor alarm siren with strobe light blue Red Orange

WHAT DOES EB-168 LOOK LIKE?

# 3 color optional

Blue