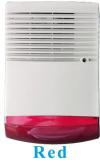

### Outdoor alarm siren with strobe light blue Red Orange

WHAT DOES EB-168 LOOK LIKE?

# 3 color optional

Blue