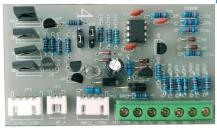

e:      | 128dB                                                 |  |  |  |
| Size:                | 270*193*100mm                                         |  |  |  |
| Suitable for:        | Burglar alarm system                                  |  |  |  |
| Material:            | ABS housing+ PCB board                                |  |  |  |
| Housing color:       | Orange/Blue/Red(optional)                             |  |  |  |
| Weight:              | 1.8kg                                                 |  |  |  |
| Warranty:            | 2 years warranty                                      |  |  |  |
| OEM:                 | Welcome OEM                                           |  |  |  |

WHAT FEATURES EB-168 HAVE?



## Size



# 3 color optional







Blue

## Inside dispaly





### **HOW ABOUT OTHER CHOICE?**