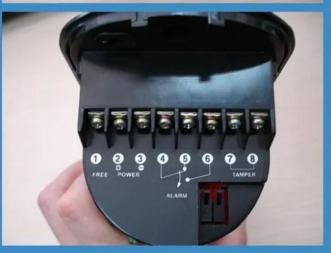

| Specification           |                                                                               |
|-------------------------|-------------------------------------------------------------------------------|
| Model                   | ABE                                                                           |
| Detecting distance      | Indoor :150m 300m 450m 600m 750m<br>Outdoor:50m 100m 150m 200m 250m(optional) |
| Operating voltage       | 13.8~24VDC 11~28VAC                                                           |
| Operating current       | 40-65mA                                                                       |
| Indication speed        | 50~700m/sec                                                                   |
| Anti-demolition output  | NC                                                                            |
| Environment temperature | -20°C~+50°C                                                                   |
| Alarm output            | NO/NC                                                                         |
| Level adjustment        | 180°±90°                                                                      |
| Vertocal adjustment     | ±10°                                                                          |
| Color                   | Black                                                                         |
| Material                | PC resin                                                                      |

# What Features of our beam sensor ABE?

- 1.Waterproof 3 beams infrared perimeter detector
- 2. 100m,150m,200m,250m outdoor decting distance optional
- 3.Anti-lightning circuit designed
- 4. High-power infrared receiver more stable
- 5.2 years warranty , welcome OEM