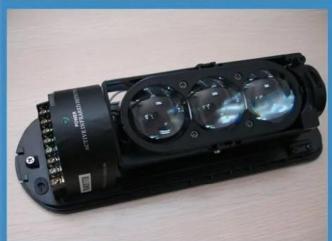

# **IN-KIND SHOOTING**

## **APPLICATION**

3 beams perimeter detecor ABE

Transmitter Receiver