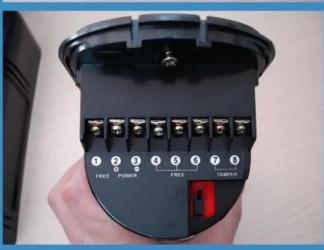

| Specification           |                                                                               |
|-------------------------|-------------------------------------------------------------------------------|
| Model                   | ABE                                                                           |
| Detecting distance      | Indoor :150m 300m 450m 600m 750m<br>Outdoor:50m 100m 150m 200m 250m(optional) |
| Operating voltage       | 13.8~24VDC 11~28VAC                                                           |
| Operating current       | 40-65mA                                                                       |
| Indication speed        | 50~700m/sec                                                                   |
| Anti-demolition output  | NC                                                                            |
| Environment temperature | -20°C~+50°C                                                                   |
| Alarm output            | NO/NC                                                                         |
| Level adjustment        | 180°±90°                                                                      |
| Vertocal adjustment     | ±10°                                                                          |
| Color                   | Black                                                                         |
| Material                | PC resin                                                                      |

# What Features of our beam sensor ABE?

- 1.Waterproof 3 beams infrared perimeter detector
- 2. 100m,150m,200m,250m outdoor decting distance optional
- 3.Anti-lightning circuit designed
- 4. High-power infrared receiver more stable
- 5.2 years warranty , welcome OEM