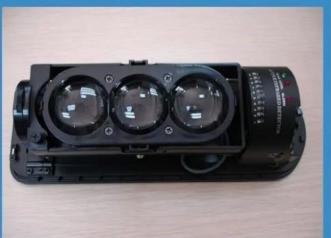

# **IN-KIND SHOOTING**

## **APPLICATION**

3 beams perimeter detecor ABE

Transmitter Receiver