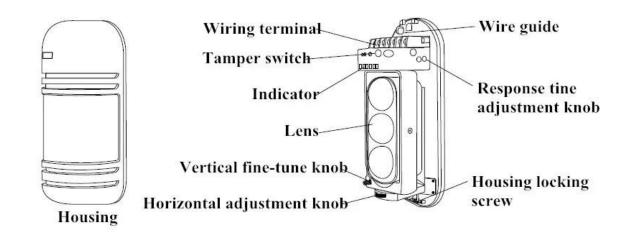

| Specification           |                                                                               |
|-------------------------|-------------------------------------------------------------------------------|
| Model                   | ABE                                                                           |
| Detecting distance      | Indoor :150m 300m 450m 600m 750m<br>Outdoor:50m 100m 150m 200m 250m(optional) |
| Operating voltage       | 13.8~24VDC 11~28VAC                                                           |
| Operating current       | 40-65mA                                                                       |
| Indication speed        | 50~700m/sec                                                                   |
| Anti-demolition output  | NC                                                                            |
| Environment temperature | -20°C~+50°C                                                                   |
| Alarm output            | NO/NC                                                                         |
| Level adjustment        | 180°±90°                                                                      |
| Vertocal adjustment     | ±10°                                                                          |
| Color                   | Black                                                                         |
| Material                | PC resin                                                                      |

# What Features of our beam sensor ABE?

- 1.Waterproof 3 beams infrared perimeter detector
- 2. 100m,150m,200m,250m outdoor decting distance optional
- 3.Anti-lightning circuit designed
- 4. High-power infrared receiver more stable
- 5.2 years warranty , welcome OEM