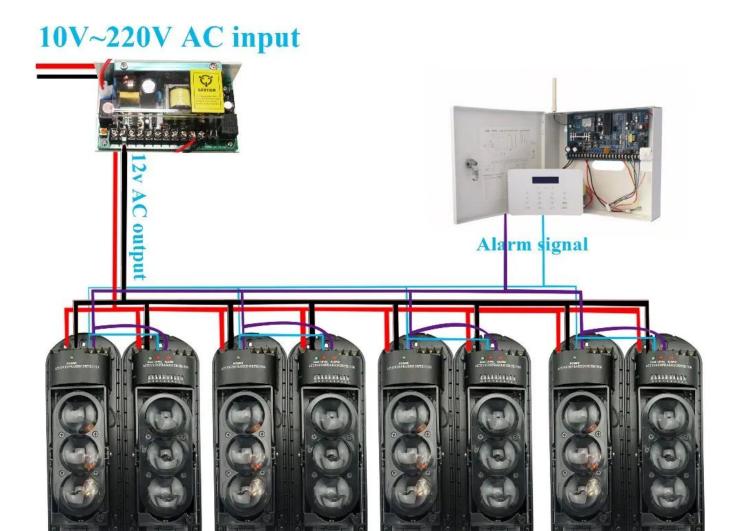

|
| Level adjustment        | 180°±90°                                                                      |
| Vertocal adjustment     | ±10°                                                                          |
| Color                   | Black                                                                         |
| Material                | PC resin                                                                      |

# What Features of our beam sensor ABE?



- 1.Waterproof 3 beams infrared perimeter detector
- 2. 100m,150m,200m,250m outdoor decting distance optional
- 3.Anti-lightning circuit designed
- 4. High-power infrared receiver more stable
- 5.2 years warranty , welcome OEM

# **IN-KIND SHOOTING**

















## **APPLICATION**



3 beams perimeter detecor ABE

Transmitter Receiver







# **SHOW CASE**



# **OFFICE SHOW**













## **CUSTOMER**













## **EXHIBITION**



# **CERTIFICATE**



### **HOW TO COOPERATION**



# PACKAGING & SHIPPING

Detection+Packing+Sealing+Fnishing+International Express



















# **FAQ**

**Q:Can I have a sample order?**A:Yes, we are willing to offer trial sample order to you for quality test. Mixed samples are acc

eptable.

#### Q: What is the lead time?

A:Sample needs 1-3 working days, mass production time needs 10-15 working days for order less than 5000pcs.

### Q: Do you have any MOQ limit?

A:EXW MOQ is 100pcs under blank box.

### Q: How do you ship the goods and how long does it take arrive?

A:The sample will be sent to you by optional shipping s