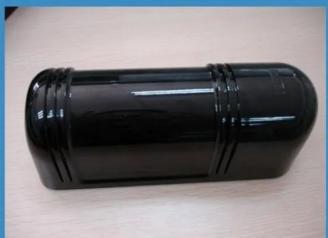

# **IN-KIND SHOOTING**

## **APPLICATION**

3 beams perimeter detecor ABE

Transmitter Receiver