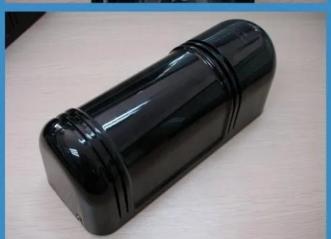

# **IN-KIND SHOOTING**

## **APPLICATION**

3 beams perimeter detecor ABE

Transmitter Receiver