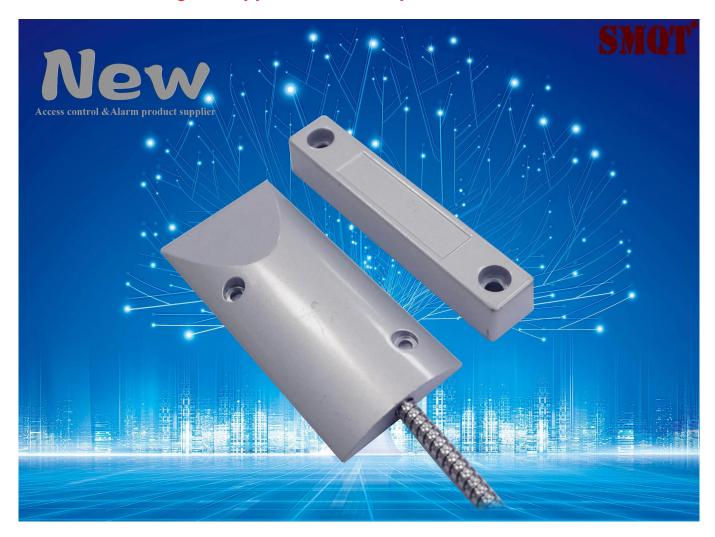

# Overhead Metal Door NC/NO Magnetic Contact Alarm Sensor Wired For Security alarm system

#### **EB-137E'S MAIN PARAMETER**

| Product Name:      | SMQT meta shell magnetic contact sensor                          |
|--------------------|------------------------------------------------------------------|
| Model number:      | EB-137E                                                          |
| Working voltage:   | Max DC 100                                                       |
| Working current:   | Max 0.5A                                                         |
| Power consumption: | 10W                                                              |
| Mode:              | NC(Normally closed)/ NO(Normally open)                           |
| Induction gap:     | 30~70mm                                                          |
| Size:              | Reed part:105*47.5*9.5(mm)<br>Magnet part:105*19*(mm)            |
| Feature:           | Shutter door usage                                               |
| Suitable for:      | All kinds of door access control system and burglar alarm system |
| Material:          | Alloy-zn housing+ PCB board+Reed switch                          |

## **Apperance**