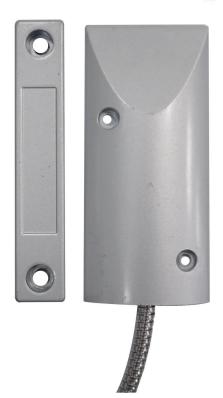

#### **EB-137E'S MAIN PARAMETER**

| Product Name:      | SMQT meta shell magnetic contact sensor                          |
|--------------------|------------------------------------------------------------------|
| Model number:      | EB-137E                                                          |
| Working voltage:   | Max DC 100                                                       |
| Working current:   | Max 0.5A                                                         |
| Power consumption: | 10W                                                              |
| Mode:              | NC(Normally closed)/ NO(Normally open)                           |
| Induction gap:     | 30~70mm                                                          |
| Size:              | Reed part:105*47.5*9.5(mm)<br>Magnet part:105*19*(mm)            |
| Feature:           | Shutter door usage                                               |
| Suitable for:      | All kinds of door access control system and burglar alarm system |
| Material:          | Alloy-zn housing+ PCB board+Reed switch                          |

## **Apperance**