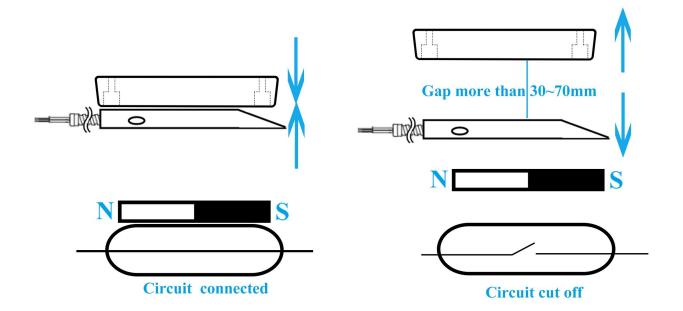

|
| Size:              | Reed part:105*47.5*9.5(mm)<br>Magnet part:105*19*(mm)            |
| Feature:           | Shutter door usage                                               |
| Suitable for:      | All kinds of door access control system and burglar alarm system |
| Material:          | Alloy-zn housing+ PCB board+Reed switch                          |

| Housing color: | Silver                                |
|----------------|---------------------------------------|
| Weight:        | 1 pairs per bag, per bag weight 0.3kg |
| Warranty:      | 2 years warranty                      |
| OEM:           | Welcome OEM                           |

#### What features EB-137E's have?

## **Apperance**







### **Size**



## Waterproof



## NC mode working principle



#### **Installation**



### **Packaging**





1pairs per bag

#### **HOW ABOUT OTHER CHOICE?**



#### **SMQT** show







**Team** Factory









Certificate