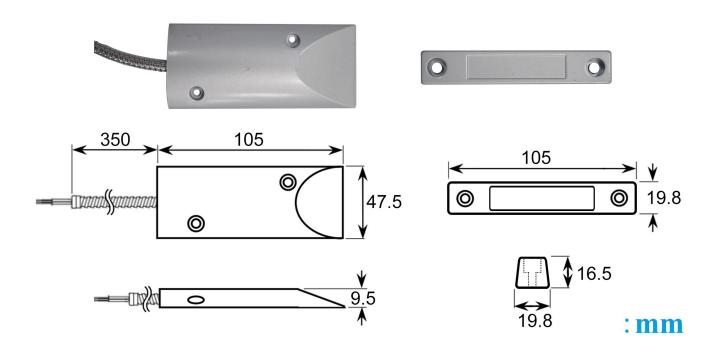

| 30~70mm                                                          |
| Size:              | Reed part:105*47.5*9.5(mm)<br>Magnet part:105*19*(mm)            |
| Feature:           | Shutter door usage                                               |
| Suitable for:      | All kinds of door access control system and burglar alarm system |
| Material:          | Alloy-zn housing+ PCB board+Reed switch                          |

| Housing color: | Silver                                |
|----------------|---------------------------------------|
| Weight:        | 1 pairs per bag, per bag weight 0.3kg |
| Warranty:      | 2 years warranty                      |
| OEM:           | Welcome OEM                           |

#### What features EB-137E's have?

## **Apperance**







### **Size**



## Waterproof



## NC mode working principle



#### **Installation**



### **Packaging**





1pairs per bag

#### **HOW ABOUT OTHER CHOICE?**



#### **SMQT** show







**Team** Factory









Certificate