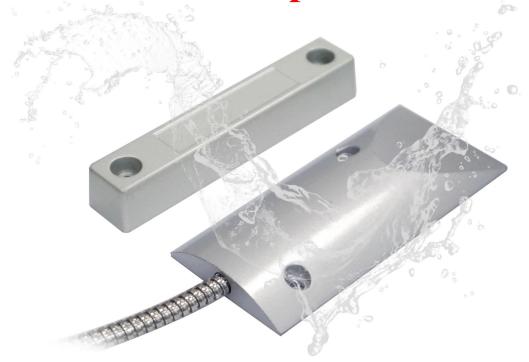

|
| Size:              | Reed part:105*47.5*9.5(mm)<br>Magnet part:105*19*(mm)            |
| Feature:           | Shutter door usage                                               |
| Suitable for:      | All kinds of door access control system and burglar alarm system |
| Material:          | Alloy-zn housing+ PCB board+Reed switch                          |

| Housing color: | Silver                                |
|----------------|---------------------------------------|
| Weight:        | 1 pairs per bag, per bag weight 0.3kg |
| Warranty:      | 2 years warranty                      |
| OEM:           | Welcome OEM                           |

#### What features EB-137E's have?

## **Apperance**







### **Size**



## Waterproof



## NC mode working principle



#### **Installation**



### **Packaging**





1pairs per bag

#### **HOW ABOUT OTHER CHOICE?**



#### **SMQT** show







**Team** Factory









Certificate