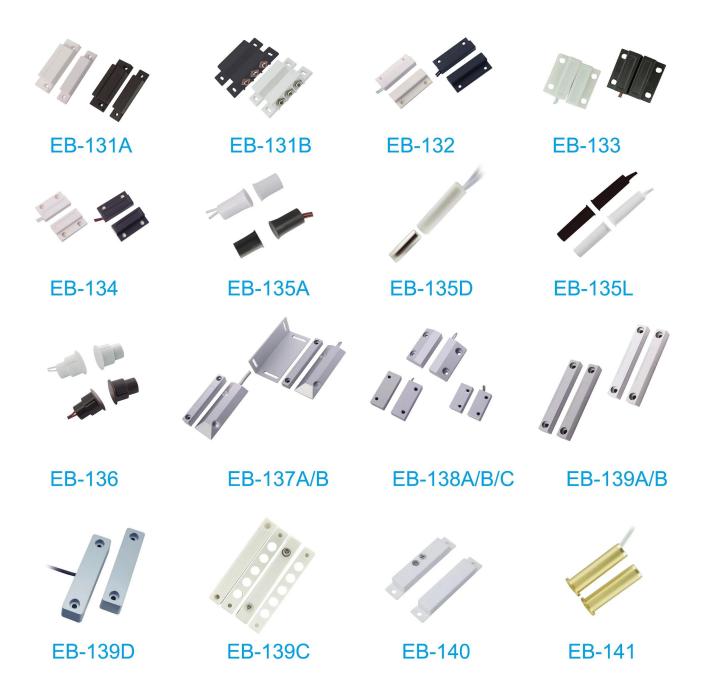

|
| Feature:           | Shutter door usage                                               |
| Suitable for:      | All kinds of door access control system and burglar alarm system |
| Material:          | Alloy-zn housing+ PCB board+Reed switch                          |

| Housing color: | Silver                                |
|----------------|---------------------------------------|
| Weight:        | 1 pairs per bag, per bag weight 0.3kg |
| Warranty:      | 2 years warranty                      |
| OEM:           | Welcome OEM                           |

#### What features EB-137E's have?

## **Apperance**







### **Size**



## Waterproof



## NC mode working principle



#### **Installation**



### **Packaging**





1pairs per bag

#### **HOW ABOUT OTHER CHOICE?**



#### **SMQT** show







**Team** Factory









Certificate