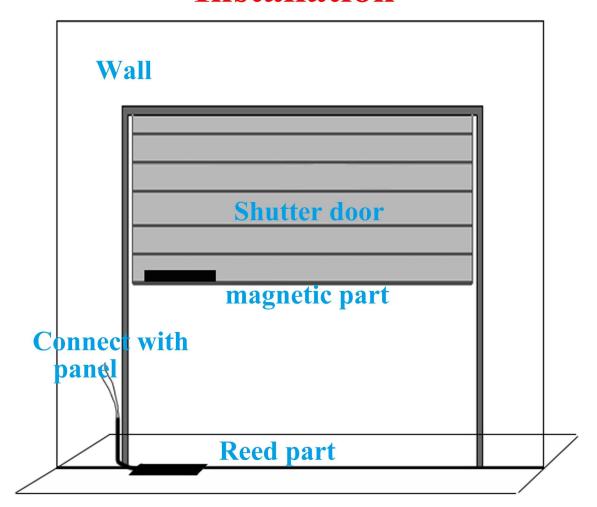

e:              | Reed part:105*47.5*9.5(mm)<br>Magnet part:105*19*(mm)            |
| Feature:           | Shutter door usage                                               |
| Suitable for:      | All kinds of door access control system and burglar alarm system |
| Material:          | Alloy-zn housing+ PCB board+Reed switch                          |

| Housing color: | Silver                                |
|----------------|---------------------------------------|
| Weight:        | 1 pairs per bag, per bag weight 0.3kg |
| Warranty:      | 2 years warranty                      |
| OEM:           | Welcome OEM                           |

#### What features EB-137E's have?

## **Apperance**







### **Size**



## Waterproof



## NC mode working principle



#### **Installation**



### **Packaging**





1pairs per bag

#### **HOW ABOUT OTHER CHOICE?**



#### **SMQT** show







**Team** Factory









Certificate