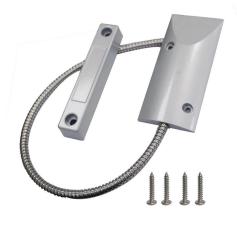

part:105*47.5*9.5(mm)<br>Magnet part:105*19*(mm)            |
| Feature:           | Shutter door usage                                               |
| Suitable for:      | All kinds of door access control system and burglar alarm system |
| Material:          | Alloy-zn housing+ PCB board+Reed switch                          |

| Housing color: | Silver                                |
|----------------|---------------------------------------|
| Weight:        | 1 pairs per bag, per bag weight 0.3kg |
| Warranty:      | 2 years warranty                      |
| OEM:           | Welcome OEM                           |

#### What features EB-137E's have?

## **Apperance**







### **Size**



## Waterproof



## NC mode working principle



#### **Installation**



### **Packaging**





1pairs per bag

#### **HOW ABOUT OTHER CHOICE?**



#### **SMQT** show







**Team** Factory









Certificate